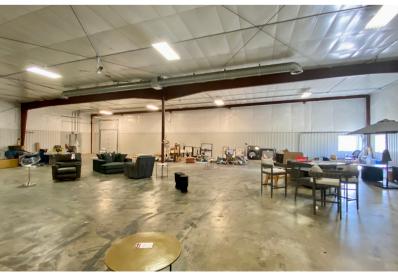

# MONTGOMERY'S WAREHOUSE SPACE

15,030 SF

- Extremely clean warehouse space located just off the main retail thoroughfare.
- 16' clear height.
- Four (4) 10' dock-high doors two with levelers.
- Fully air-conditioned warehouse.
- No restrooms.
- Neighboring businesses include Montgomery's Furniture, Lewis Drug, Ace Hardware, Scooters, Dollar General and Wireless World.