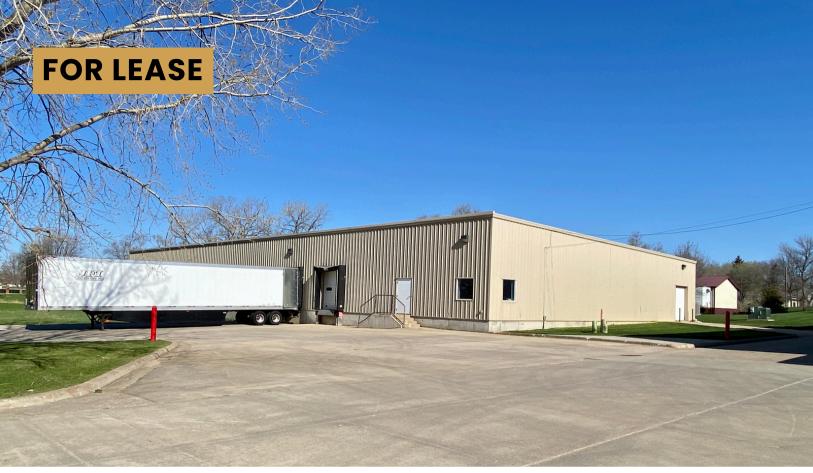

# MONTGOMERY'S WAREHOUSE SPACE

15,030 SF

- Extremely clean warehouse space located just off the main retail thoroughfare.
- 16' clear height.
- Four (4) 10' dock-high doors two with levelers.
- Fully air-conditioned warehouse.
- No restrooms.
- Neighboring businesses include Montgomery's Furniture, Lewis Drug, Ace Hardware, Scooters, Dollar General and Wireless World.

## **MONTGOMERY'S WAREHOUSE**

#### WAREHOUSE FOR LEASE