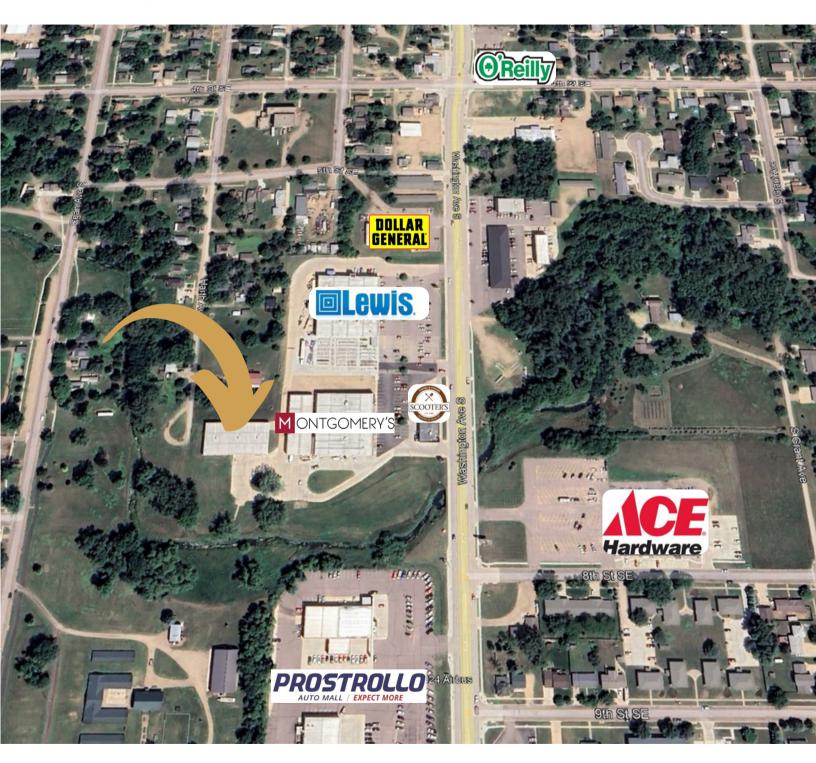

# MONTGOMERY'S WAREHOUSE SPACE

15,030 SF

- Extremely clean warehouse space located just off the main retail thoroughfare.
- 16' clear height.
- Four (4) 10' dock-high doors two with levelers.
- Fully air-conditioned warehouse.
- No restrooms.
- Neighboring businesses include Montgomery's Furniture, Lewis Drug, Ace Hardware, Scooters, Dollar General and Wireless World.