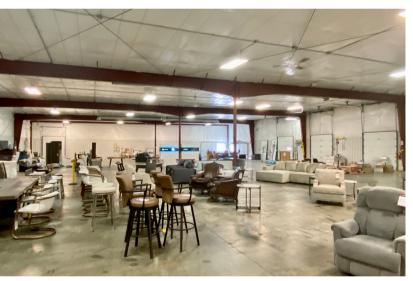

# MONTGOMERY'S WAREHOUSE SPACE

15,030 SF

- Extremely clean warehouse space located just off the main retail thoroughfare.
- 16' clear height.
- Four (4) 10' dock-high doors two with levelers.
- Fully air-conditioned warehouse.
- No restrooms.
- Neighboring businesses include Montgomery's Furniture, Lewis Drug, Ace Hardware, Scooters, Dollar General and Wireless World.

## **MONTGOMERY'S WAREHOUSE**

#### WAREHOUSE FOR LEASE