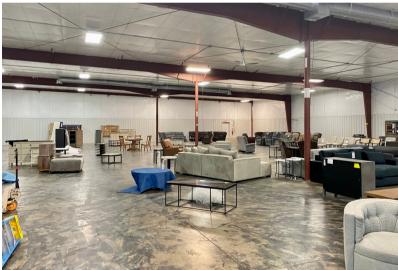

# MONTGOMERY'S WAREHOUSE SPACE

15,030 SF

- Extremely clean warehouse space located just off the main retail thoroughfare.
- 16' clear height.
- Four (4) 10' dock-high doors two with levelers.
- Fully air-conditioned warehouse.
- No restrooms.
- Neighboring businesses include Montgomery's Furniture, Lewis Drug, Ace Hardware, Scooters, Dollar General and Wireless World.