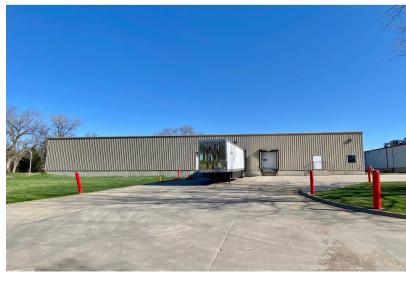

# MONTGOMERY'S WAREHOUSE SPACE

15,030 SF

- Extremely clean warehouse space located just off the main retail thoroughfare.
- 16' clear height.
- Four (4) 10' dock-high doors two with levelers.
- Fully air-conditioned warehouse.
- No restrooms.
- Neighboring businesses include Montgomery's Furniture, Lewis Drug, Ace Hardware, Scooters, Dollar General and Wireless World.