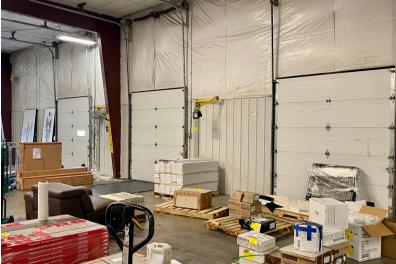

# MONTGOMERY'S WAREHOUSE SPACE

15,030 SF

- Extremely clean warehouse space located just off the main retail thoroughfare.
- 16' clear height.
- Four (4) 10' dock-high doors two with levelers.
- Fully air-conditioned warehouse.
- No restrooms.
- Neighboring businesses include Montgomery's Furniture, Lewis Drug, Ace Hardware, Scooters, Dollar General and Wireless World.

## **MONTGOMERY'S WAREHOUSE**

#### WAREHOUSE FOR LEASE