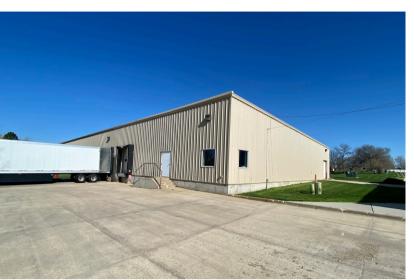

# MONTGOMERY'S WAREHOUSE SPACE

15,030 SF

- Extremely clean warehouse space located just off the main retail thoroughfare.
- 16' clear height.
- Four (4) 10' dock-high doors two with levelers.
- Fully air-conditioned warehouse.
- No restrooms.
- Neighboring businesses include Montgomery's Furniture, Lewis Drug, Ace Hardware, Scooters, Dollar General and Wireless World.

## **MONTGOMERY'S WAREHOUSE**

#### WAREHOUSE FOR LEASE