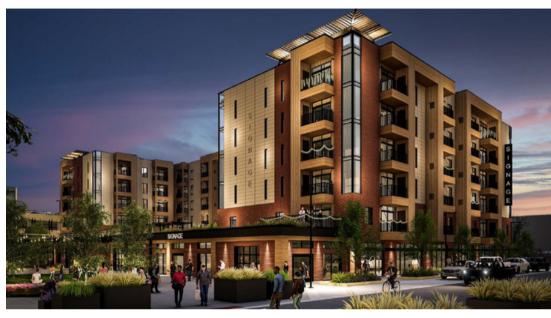

### **Vibrant Urban Neighborhood**

Cherapa Place will soon be a vibrant, urban neighborhood fully embracing the "live-work-play" environment. This \$225 million development calls for continued density along the beautiful river greenway and extend back to the former switchyard land. There will be endless options for living and working with apartments, condos, office buildings, retail and restaurant suites, parking structures and entertainment.

### **Downtown Redevelopment**

Cherapa Place rests on the former site of the Zip Feed Mill, and the project will continue to tower right next to the east bank of the Big Sioux River and expand to the railyard. From the River Greenway amphitheater, to the walking trails, to canoeing, hosting annual festivals, this neighborhood is meant to take advantage of the great outdoors.