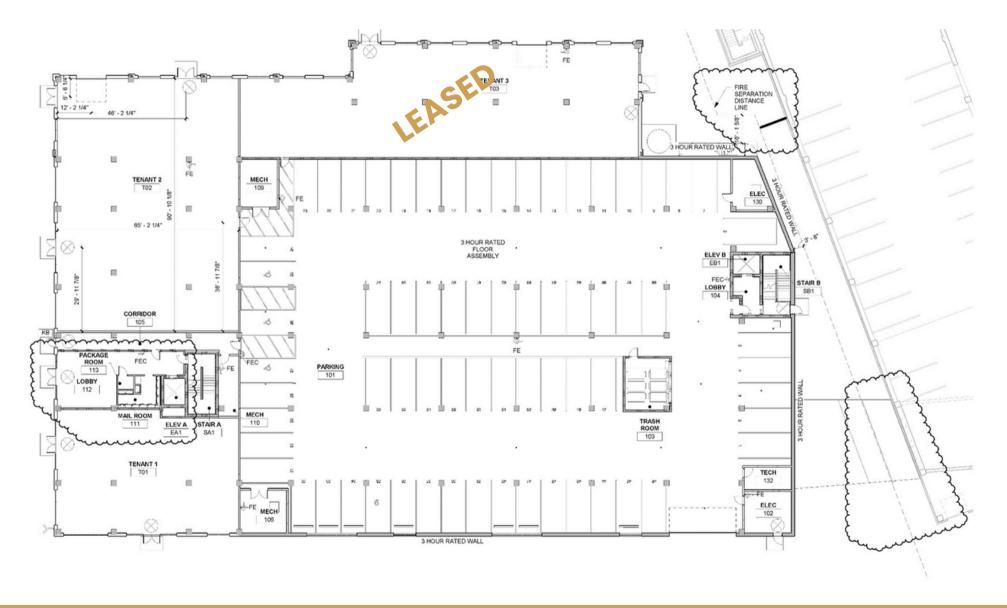

ow grade pedestrian connection to Cherapa II and parking garage.







#### **CHERAPA PLACE - BUILDING III - FIRST FLOOR**





# CURRENT AVAILABILITY BUILDING IV - THE DAKOTA AT CHERAPA PLACE 301 NORTH REID PLACE

SPACE AVAILABLE

First Floor Retail Space: Up to 10,350 SF

**FOR LEASE** 

\$25.00/SF NNN

**EST. NNN EXPENSES** 

\$10.00 - \$11.00/SF (once fully assessed)

**OCCUPANCY** 

Negotiable

- 6-story building with main level retail with luxury condos on floors 2 thru 6.
- Perfect for restaurant, personal services, boutique shops.
- Beautiful views of the Big Sioux River, the Arc of Dreams and downtown Sioux Falls.
- · Access to bike trail.
- Onsite and underground parking.
- Proposed pedestrian walkway from parking ramp.







#### **CHERAPA PLACE - BUILDING IV - FIRST FLOOR**







## **REGGIE KUIPERS, SIOR**

605-782-1663 reggie@benderco.com



### **DUSTIN HABER**

605-376-5890 dustin@benderco.com





## **TRUSTED ADVISORS SINCE 1997**

305 WEST 57TH STREET | SIOUX FALLS, SD | 605-336-7600 | BENDERCO.COM