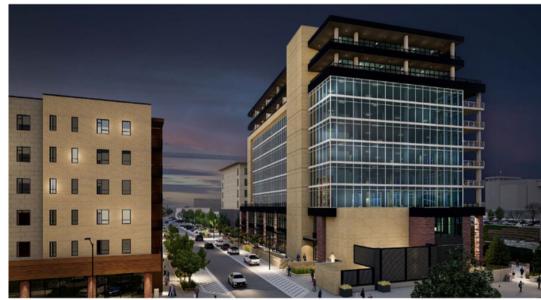

# CURRENT AVAILABILITY BUILDING III - THE CLARK AT CHERAPA PLACE 350 NORTH REID PLACE

SPACE AVAILABLE

First Floor Retail Space: Up to 12,000 SF

**FOR LEASE** 

\$25.00/SF NNN

**EST. NNN EXPENSES** 

\$10.00 - \$11.00/SF (once fully assessed)

**OCCUPANCY** 

Negotiable

- 6-story building with main level retail with luxury condos on floors 2 thru 6.
- Perfect for restaurant, personal services, boutique shops.
- Beautiful views of the Big Sioux River, the Arc of Dreams and downtown Sioux Falls.
- · Access to bike trail.
- Onsite and underground parking.
- Below grade pedestrian connection to Cherapa II and parking garage.