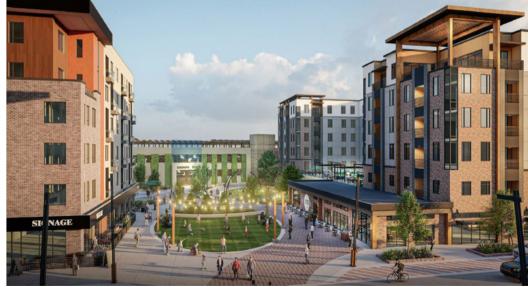

#### **Courtyard and Pedestrian Mall**

The envisioned Cherapa Place courtyard and pedestrian mall will add new and exciting shopping opportunities, as well as restaurants, bars and a side range of entertainment and activities.

#### **CHERAPA PLACE HIGHLIGHTS**

- Building on the momentum of growth on the Eastbank, the Cherapa Place community will consist of five building and central gathering area.
- Cherapa Apex | The existing 6-story office building - Building I
- The Bancorp Building at Cherapa Place | A 10soty office and retail building with luxury condos on Floor 9 and 10 - Building II
- The Clark at Cherapa Place | A 6-story apartment and retail building Building III
- The Dakota at Cherapa Place | a 6-storty apartment and retail building - Building IV
- Cherapa Parking | 650-stall parking ramp
- **The Cherapa Courtyard** | A central gathering space shared by the community and guests of downtown.
- Building I (Cherapa Apex) and Building II (The Bancorp Building) will be connect by a 5,000 SF meeting and event space on the 3rd Floor with views in all directions.