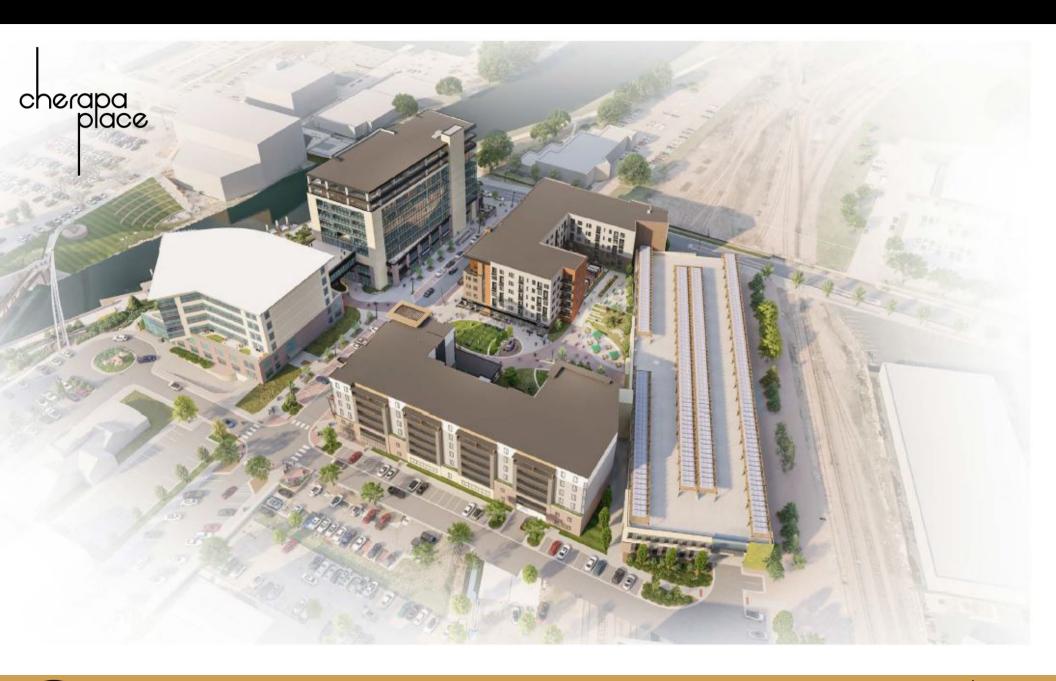

### **Vibrant Urban Neighborhood**

Cherapa Place will soon be a vibrant, urban neighborhood fully embracing the "live-work-play" environment. This \$225 million development calls for continued density along the beautiful river greenway and extend back to the former switchyard land. There will be endless options for living and working with apartments, condos, office buildings, retail and restaurant suites, parking structures and entertainment.

#### **CHERAPA PLACE HIGHLIGHTS**

- Building on the momentum of growth on the Eastbank, the Cherapa Place community will consist of five building and central gathering area.
- Cherapa Apex | The existing 6-story office building - Building I
- The Bancorp Building at Cherapa Place | A 10soty office and retail building with luxury condos on Floor 9 and 10 - Building II
- The Clark at Cherapa Place | A 6-story apartment and retail building Building III
- The Dakota at Cherapa Place | a 6-storty apartment and retail building - Building IV
- Cherapa Parking | 650-stall parking ramp
- **The Cherapa Courtyard** | A central gathering space shared by the community and guests of downtown.
- Building I (Cherapa Apex) and Building II (The Bancorp Building) will be connect by a 5,000 SF meeting and event space on the 3rd Floor with views in all directions.