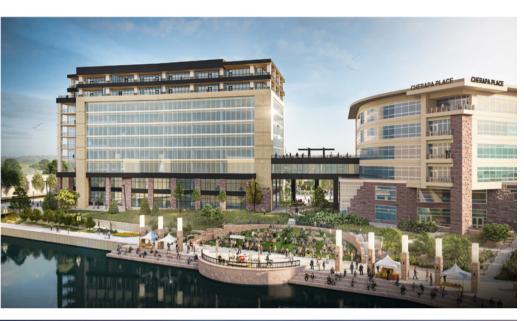

### **Downtown Redevelopment**

Cherapa Place rests on the former site of the Zip Feed Mill, and the project will continue to tower right next to the east bank of the Big Sioux River and expand to the railyard. From the River Greenway amphitheater, to the walking trails, to canoeing, hosting annual festivals, this neighborhood is meant to take advantage of the great outdoors.

#### **Courtyard and Pedestrian Mall**

The envisioned Cherapa Place courtyard and pedestrian mall will add new and exciting shopping opportunities, as well as restaurants, bars and a side range of entertainment and activities.