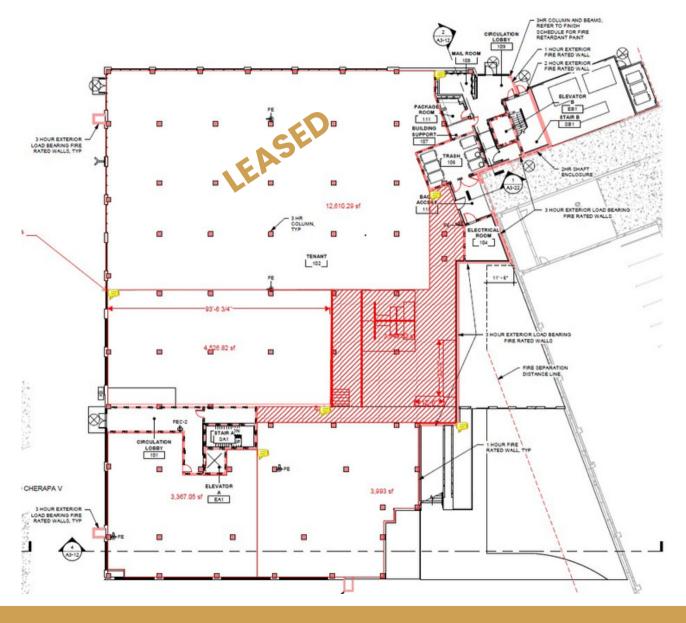

**CHERAPA PLACE - BUILDING II - FIRST FLOOR**





### **CHERAPA PLACE - BUILDING II - SECOND FLOOR**





# CURRENT AVAILABILITY BUILDING III - THE CLARK AT CHERAPA PLACE 350 NORTH REID PLACE

SPACE AVAILABLE

First Floor Retail Space: Up to 12,000 SF

**FOR LEASE** 

\$25.00/SF NNN

**EST. NNN EXPENSES** 

\$10.00 - \$11.00/SF (once fully assessed)

**OCCUPANCY** 

Negotiable

- 6-story building with main level retail with luxury condos on floors 2 thru 6.
- Perfect for restaurant, personal services, boutique shops.
- Beautiful views of the Big Sioux River, the Arc of Dreams and downtown Sioux Falls.
- · Access to bike trail.
- Onsite and underground parking.
- Below grade pedestrian connection to Cherapa II and parking garage.







#### **CHERAPA PLACE - BUILDING III - FIRST FLOOR**





# CURRENT AVAILABILITY BUILDING IV - THE DAKOTA AT CHERAPA PLACE 301 NORTH REID PLACE

SPACE AVAILABLE

First Floor Retail Space: Up to 10,350 SF

**FOR LEASE** 

\$25.00/SF NNN

**EST. NNN EXPENSES** 

\$10.00 - \$11.00/SF (once fully assessed)

**OCCUPANCY** 

Negotiable

- 6-story building with main level retail with luxury condos on floors 2 thru 6.
- Perfect for restaurant, personal services, boutique shops.
- Beautiful views of the Big Sioux River, the Arc of Dreams and downtown Sioux Falls.
- · Access to bike trail.
- Onsite and underground parking.
- Proposed pedestrian walkway from parking ramp.







#### **CHERAPA PLACE - BUILDING IV - FIRST FLOOR**







## **REGGIE KUIPERS, SIOR**

605-782-1663 reggie@benderco.com



### **DUSTIN HABER**

605-376-5890 dustin@benderco.com