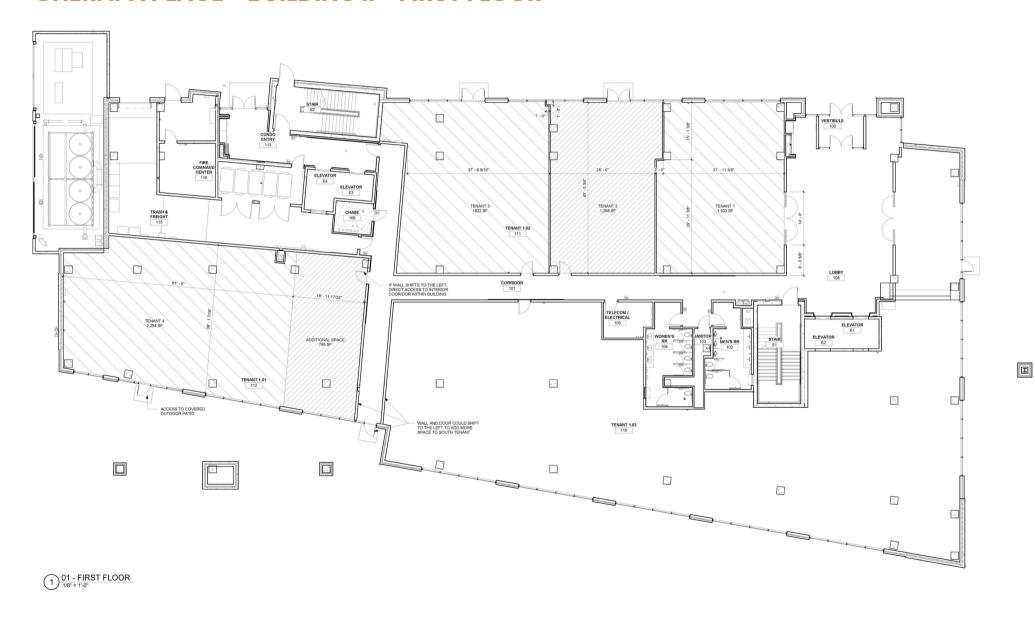

T AVAILABILITY BUILDING II - THE BANCORP BUILDING AT CHERAPA PLACE 345 NORTH REID PLACE

First Floor Retail/Office Space: Up to 30,000 SF

SPACE AVAILABLE

Second Floor Office Space: Up to 15,800 SF

FOR LEASE \$25.00/SF NNN

**EST. NNN EXPENSES** 

\$10.00 - \$11.00/SF (once fully assessed)

**OCCUPANCY** 

Negotiable

- 10-story office and retail building with luxury condos on 9th and 10th floors.
- Perfect for restaurant, personal services, boutique shops.
- Beautiful views of the Big Sioux River, the Arc of Dreams and downtown Sioux Falls.
- · Access to bike trail.
- Onsite and underground parking.
- Below grade pedestrian connection to Cherapa III.
- Building tenants will include Bancorp, Eide Bailly, MarketBeat and ISG, Inc.







#### **CHERAPA PLACE - BUILDING II - FIRST FLOOR**





### **CHERAPA PLACE - BUILDING II - SECOND FLOOR**





# CURRENT AVAILABILITY BUILDING III - THE CLARK AT CHERAPA PLACE 350 NORTH REID PLACE

SPACE AVAILABLE

First Floor Retail Space: Up to 12,000 SF

**FOR LEASE** 

\$25.00/SF NNN

**EST. NNN EXPENSES** 

\$10.00 - \$11.00/SF (once fully assessed)

**OCCUPANCY** 

Negotiable

- 6-story building with main level retail with luxury condos on floors 2 thru 6.
- Perfect for restaurant, personal services, boutique shops.
- Beautiful views of the Big Sioux River, the Arc of Dreams and downtown Sioux Falls.
- · Access to bike trail.
- Onsite and underground parking.
- Below grade pedestrian connection to Cherapa II and parking garage.







#### **CHERAPA PLACE - BUILDING III - FIRST FLOOR**





# CURRENT AVAILABILITY BUILDING IV - THE DA