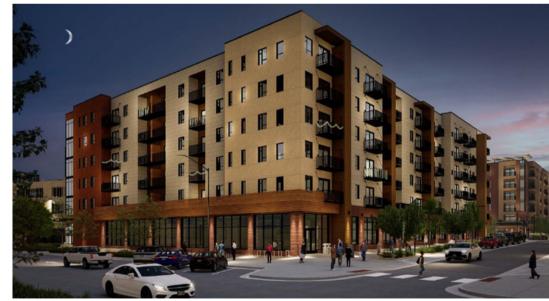

### **Vibrant Urban Neighborhood**

Cherapa Place will soon be a vibrant, urban neighborhood fully embracing the "live-work-play" environment. This \$225 million development calls for continued density along the beautiful river greenway and extend back to the former switchyard land. There will be endless options for living and working with apartments, condos, office buildings, retail and restaurant suites, parking structures and entertainment.

### **Downtown Redevelopment**

Cherapa Place rests on the former site of the Zip Feed Mill, and the project will continue to tower right next to the east bank of the Big Sioux River and expand to the railyard. From the River Greenway amphitheater, to the walking trails, to canoeing, hosting annual festivals, this neighborhood is meant to take advantage of the great outdoors.