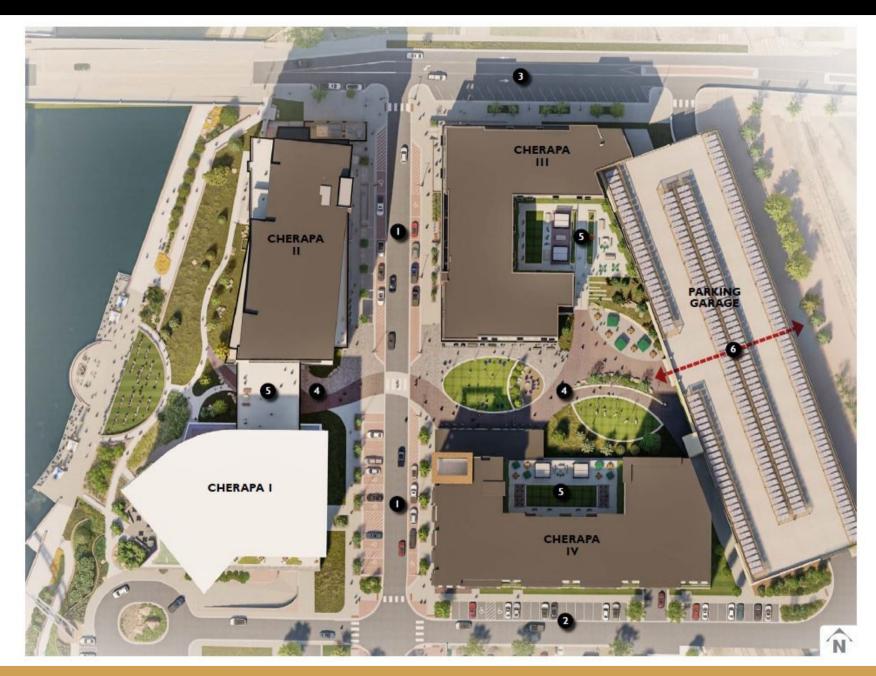

#### **CHERAPA PLACE HIGHLIGHTS**

- Building on the momentum of growth on the Eastbank, the Cherapa Place community will consist of five building and central gathering area.
- Cherapa Apex | The existing 6-story office building - Building I
- The Bancorp Building at Cherapa Place | A 10soty office and retail building with luxury condos on Floor 9 and 10 - Building II
- The Clark at Cherapa Place | A 6-story apartment and retail building Building III
- The Dakota at Cherapa Place | a 6-storty apartment and retail building - Building IV
- Cherapa Parking | 650-stall parking ramp
- **The Cherapa Courtyard** | A central gathering space shared by the community and guests of downtown.
- Building I (Cherapa Apex) and Building II (The Bancorp Building) will be connect by a 5,000 SF meeting and event space on the 3rd Floor with views in all directions.