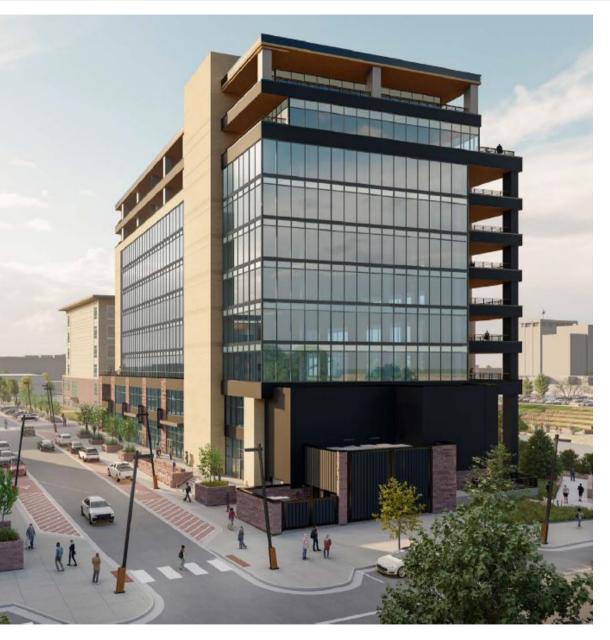

# CURRENT AVAILABILITY BUILDING II - THE BANCORP BUILDING AT CHERAPA PLACE 345 NORTH REID PLACE

First Floor Retail/Office Space: Up to 30,000 SF

SPACE AVAILABLE

Second Floor Office Space: Up to 15,800 SF

FOR LEASE \$25.00/SF NNN

**EST. NNN EXPENSES** 

\$10.00 - \$11.00/SF (once fully assessed)

**OCCUPANCY** 

Negotiable

- 10-story office and retail building with luxury condos on 9th and 10th floors.
- Perfect for restaurant, personal services, boutique shops.
- Beautiful views of the Big Sioux River, the Arc of Dreams and downtown Sioux Falls.
- · Access to bike trail.
- Onsite and underground parking.
- Below grade pedestrian connection to Cherapa III.
- Building tenants will include Bancorp, Eide Bailly, MarketBeat and ISG, Inc.