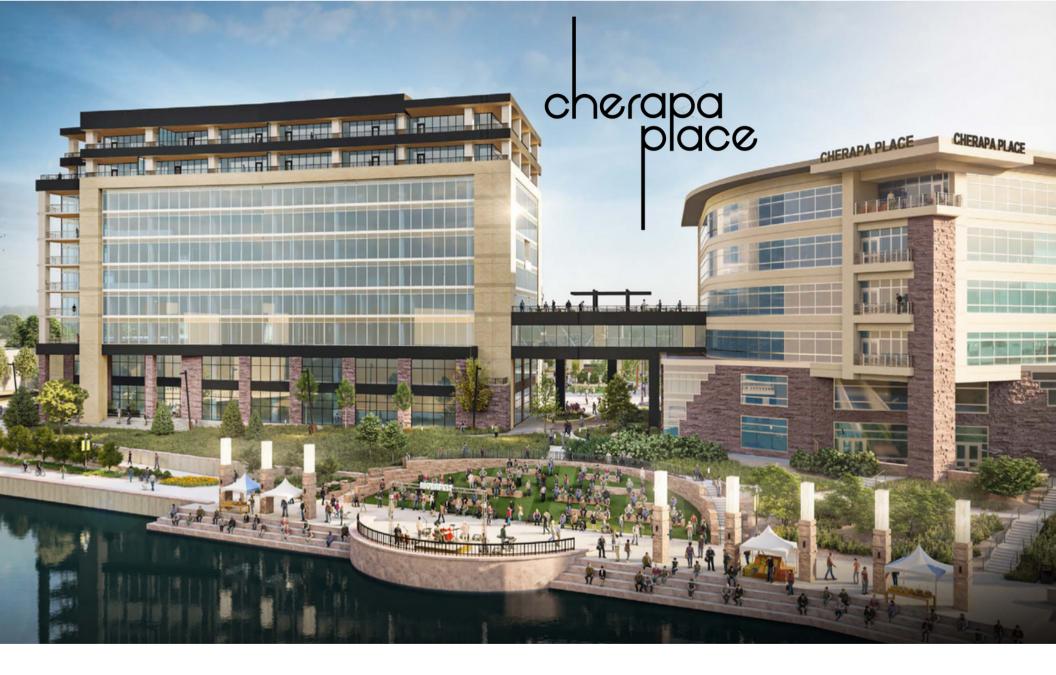

### **Vibrant Urban Neighborhood**

Cherapa Place will soon be a vibrant, urban neighborhood fully embracing the "live-work-play" environment. This \$225 million development calls for continued density along the beautiful river greenway and extend back to the former switchyard land. There will be endless options for living and working with apartments, condos, office buildings, retail and restaurant suites, parking structures and entertainment.

### **Downtown Redevelopment**

Cherapa Place rests on the former site of the Zip Feed Mill, and the project will continue to tower right next to the east bank of the Big Sioux River and expand to the railyard. From the River Greenway amphitheater, to the walking trails, to canoeing, hosting annual festivals, this neighborhood is meant to take advantage of the great outdoors.

#### **CHERAPA PLACE HIGHLIGHTS**

- Building on the momentum of growth on the Eastbank, the Cherapa Place community will consist of five building and central gathering area.
- Cherapa Apex | The existing 6-story office building - Building I
- The Bancorp Building at Cherapa Place | A 10soty office and retail building with luxury condos on Floor 9 and 10 - Building II
- The Clark at Cherapa Place | A 6-story apartment and retail building Building III
- The Dakota at Cherapa Place | a 6-storty apartment and retail building - Building IV
- Cherapa Parking | 650-stall parking ramp
- **The Cherapa Courtyard** | A central gathering space shared by the community and guests of downtown.
- Building I (Cherapa Apex) and Building II (The Bancorp Building) will be connect by a 5,000 SF meeting and event space on the 3rd Floor with views in all directions.