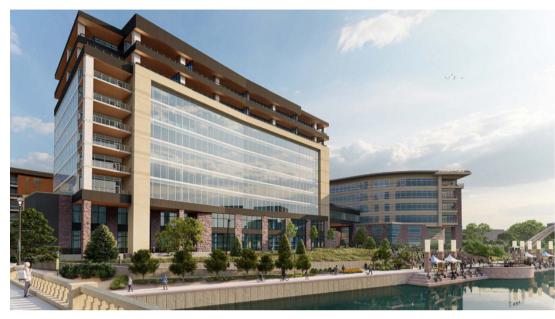

# CURRENT AVAILABILITY BUILDING II - THE BANCORP BUILDING AT CHERAPA PLACE 345 NORTH REID PLACE

First Floor Retail/Office Space: Up to 30,000 SF

SPACE AVAILABLE

Second Floor Office Space: Up to 15,800 SF

FOR LEASE \$25.00/SF NNN

**EST. NNN EXPENSES** 

\$10.00 - \$11.00/SF (once fully assessed)

**OCCUPANCY** 

Negotiable

- 10-story office and retail building with luxury condos on 9th and 10th floors.
- Perfect for restaurant, personal services, boutique shops.
- Beautiful views of the Big Sioux River, the Arc of Dreams and downtown Sioux Falls.
- · Access to bike trail.
- Onsite and underground parking.
- Below grade pedestrian connection to Cherapa III.
- Building tenants will include Bancorp, Eide Bailly, MarketBeat and ISG, Inc.