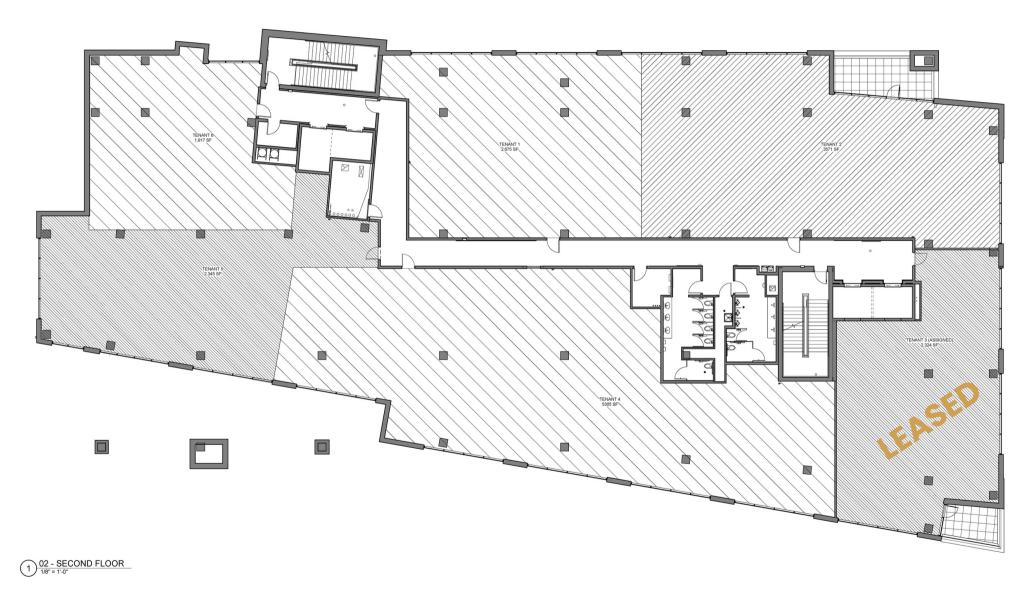

RAPA PLACE 345 NORTH REID PLACE

First Floor Retail/Office Space: Up to 30,000 SF

SPACE AVAILABLE

Second Floor Office Space: Up to 15,800 SF

FOR LEASE \$25.00/SF NNN

**EST. NNN EXPENSES** 

\$10.00 - \$11.00/SF (once fully assessed)

**OCCUPANCY** 

Negotiable

- 10-story office and retail building with luxury condos on 9th and 10th floors.
- Perfect for restaurant, personal services, boutique shops.
- Beautiful views of the Big Sioux River, the Arc of Dreams and downtown Sioux Falls.
- · Access to bike trail.
- Onsite and underground parking.
- Below grade pedestrian connection to Cherapa III.
- Building tenants will include Bancorp, Eide Bailly, MarketBeat and ISG, Inc.







#### **CHERAPA PLACE - BUILDING II - FIRST FLOOR**





### **CHERAPA PLACE - BUILDING II - SECOND FLOOR**





# CURRENT AVAILABILITY BUILDING III - THE CLARK AT CHERAPA PLACE 350 NORTH REID PLACE

SPACE AVAILABLE

First Floor Retail Space: Up to 12,000 SF

**FOR LEASE** 

\$25.00/SF NNN

**EST. NNN EXPENSES** 

\$10.00 - \$11.00/SF (once fully assessed)

**OCCUPANCY** 

Negotiable

- 6-story building with main level retail with luxury condos on floors 2 thru 6.
- Perfect for restaurant, personal services, boutique shops.
- Beautiful views of the Big Sioux River, the Arc of Dreams and downtown Sioux Falls.
- · Access to bike trail.
- Onsite and underground parking.
- Below grade pedestrian connection to Cherapa II and parking garage.







#### **CHERAPA PLACE - BUILDING III - FIRST FLOOR**





# CURRENT AVAILABILITY BUILDING IV - THE DAKOTA AT CHERAPA PLACE 301 NORTH REID PLACE

SPACE AVAILA