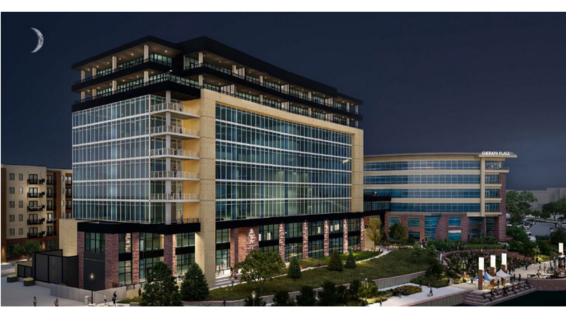

# CURRENT AVAILABILITY BUILDING II - THE BANCORP BUILDING AT CHERAPA PLACE 345 NORTH REID PLACE

First Floor Retail/Office Space: Up to 30,000 SF

SPACE AVAILABLE

Second Floor Office Space: Up to 15,800 SF

FOR LEASE \$25.00/SF NNN

**EST. NNN EXPENSES** 

\$10.00 - \$11.00/SF (once fully assessed)

**OCCUPANCY** 

Negotiable

- 10-story office and retail building with luxury condos on 9th and 10th floors.
- Perfect for restaurant, personal services, boutique shops.
- Beautiful views of the Big Sioux River, the Arc of Dreams and downtown Sioux Falls.
- · Access to bike trail.
- Onsite and underground parking.
- Below grade pedestrian connection to Cherapa III.
- Building tenants will include Bancorp, Eide Bailly, MarketBeat and ISG, Inc.