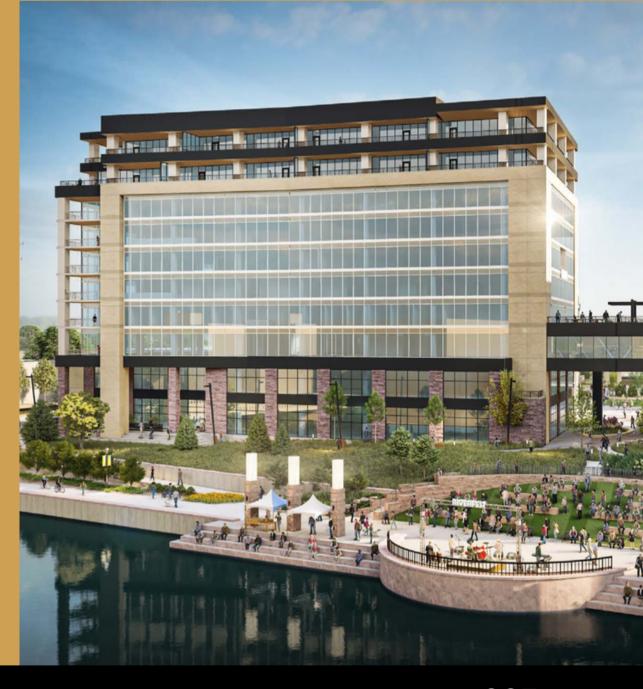

# CURRENT AVAILABILITY BUILDING II - THE BANCORP BUILDING AT CHERAPA PLACE 345 NORTH REID PLACE

First Floor Retail/Office Space: Up to 30,000 SF

SPACE AVAILABLE

Second Floor Office Space: Up to 15,800 SF

FOR LEASE \$25.00/SF NNN

**EST. NNN EXPENSES** 

\$10.00 - \$11.00/SF (once fully assessed)

**OCCUPANCY** 

Negotiable

- 10-story office and retail building with luxury condos on 9th and 10th floors.
- Perfect for restaurant, personal services, boutique shops.
- Beautiful views of the Big Sioux River, the Arc of Dreams and downtown Sioux Falls.
- · Access to bike trail.
- Onsite and underground parking.
- Below grade pedestrian connection to Cherapa III.
- Building tenants will include Bancorp, Eide Bailly, MarketBeat and ISG, Inc.