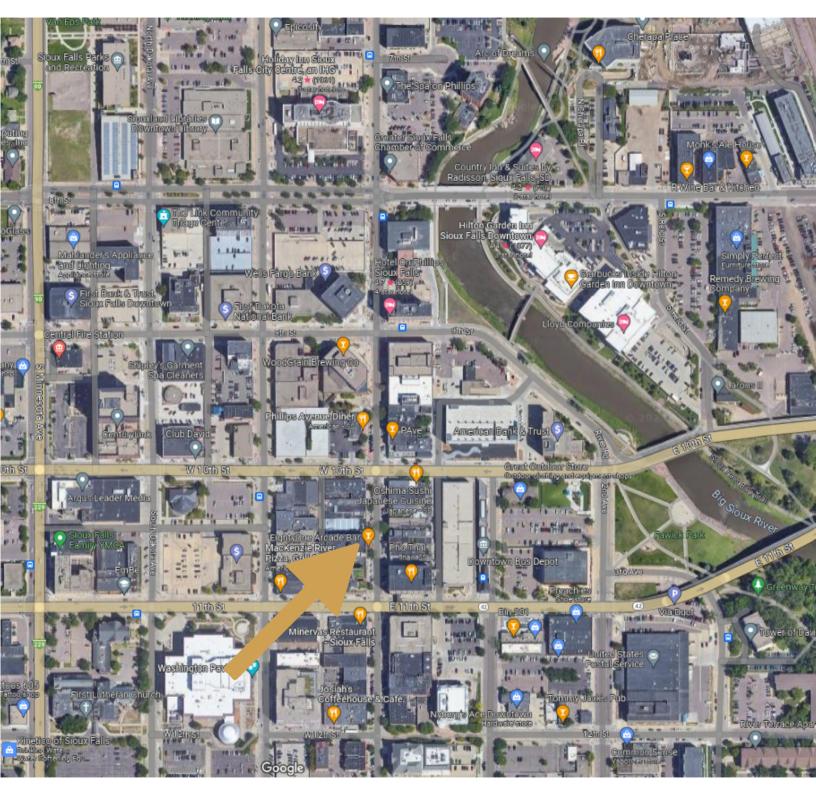

#### \$2,500/MONTH GROSS

- Second floor office space located in the historic Carpenter Building along Phillips Avenue in the heart of downtown Sioux Falls.
- Space includes reception area, one private office, work area and breakroom/conference room. Common area restrooms.
- Beautiful common areas.
- Great location with abundant pedestrian traffic near downtown shopping, restaurants, entertainment and parking.