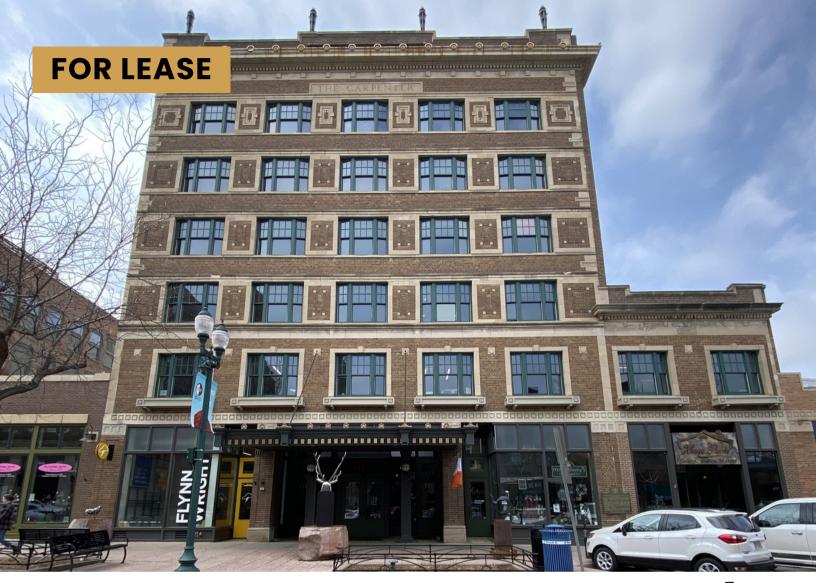

### **CARPENTER BUILDING** OFFICE SPACE

#### \$2,500/MONTH GROSS

- Second floor office space located in the historic Carpenter Building along Phillips Avenue in the heart of downtown Sioux Falls.
- Space includes reception area, one private office, work area and breakroom/conference room. Common area restrooms.
- Beautiful common areas.
- Great location with abundant pedestrian traffic near downtown shopping, restaurants, entertainment and parking.

# **CARPENTER BUILDING**

#### OFFICE SPACE FOR LEASE

Bender Commercial Real Estate Services | 305 West 57th Street | Sioux Falls, SD 57108 | 605-336-7600 | benderco.com 2024 Bender Companies. Information herein deemed reliable, but not guaranteed.