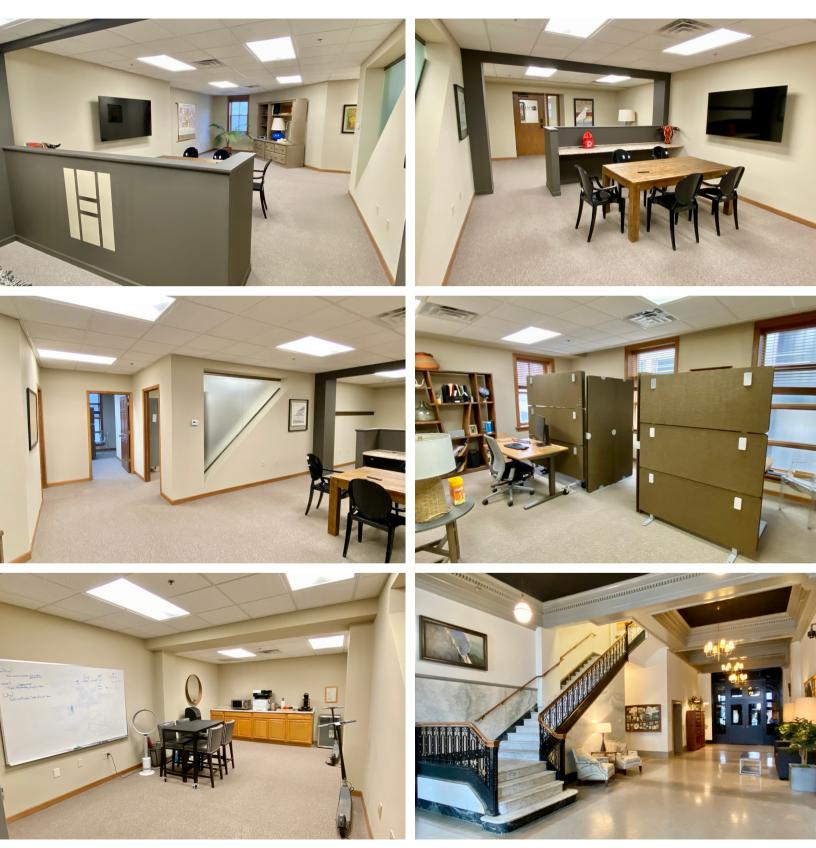

#### \$2,500/MONTH GROSS

- Second floor office space located in the historic Carpenter Building along Phillips Avenue in the heart of downtown Sioux Falls.
- Space includes reception area, one private office, work area and breakroom/conference room. Common area restrooms.
- Beautiful common areas.
- Great location with abundant pedestrian traffic near downtown shopping, restaurants, entertainment and parking.

# **CARPENTER BUILDING**

### OFFICE SPACE FOR LEASE

Bender Commercial Real Estate Services | 305 West 57th Street | Sioux Falls, SD 57108 | 605-336-7600 | benderco.com 2024 Bender Companies. Information herein deemed reliable, but not guaranteed.