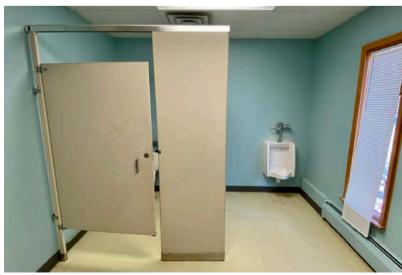

# 1733 SOUTH SHERMAN AVENUE SIOUX FALLS, SD

4,572 SF

\$499,000

- Office/Daycare property located near the corner of 26th Street and Cliff Avenue.
- Building has two (2) large open areas, kitchen, one private office and restrooms.
- 25,608 SF lot.
- Zoned O-Office.
- Large fenced-in area.
- Parking ratio of 1 space per 269 SF (17 on-site spaces). Additional street parking available.
- Highly visible location with a daily traffic count of 11,000 vehicles along 26th Street.
- Easy access to Cliff Avenue and I-229.