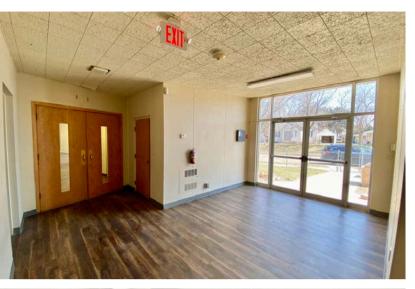

OFFICE/DAYCARE BUILDING



# 1733 SOUTH SHERMAN AVENUE SIOUX FALLS, SD



4,572 SF



\$499,000

- Office/Daycare property located near the corner of 26th Street and Cliff Avenue.
- Building has two (2) large open areas, kitchen, one private office and restrooms.
- 25,608 SF lot.
- Zoned O-Office.
- Large fenced-in area.
- Parking ratio of 1 space per 269 SF (17 on-site spaces). Additional street parking available.
- Highly visible location with a daily traffic count of 11,000 vehicles along 26th Street.
- Easy access to Cliff Avenue and I-229.

#### **BRADYN NEISES, SIOR**

bradyn@benderco.com 605-579-0189

#### MICHAEL BENDER, CCIM, SIOR

michael@benderco.com 605-782-1662





### OFFICE/DAYCARE PROPERTY















### OFFICE/DAYCARE PROPERTY





### OFFICE/DAYCARE PROPERTY