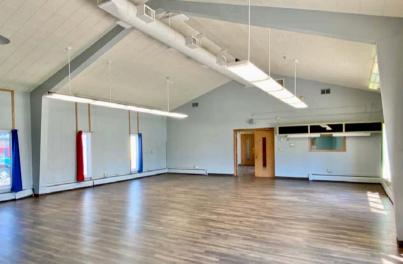

OFFICE/DAYCARE BUILDING



# 1733 SOUTH SHERMAN AVENUE SIOUX FALLS, SD



4,572 SF



\$499,000

- Office/Daycare property located near the corner of 26th Street and Cliff Avenue.
- Building has two (2) large open areas, kitchen, one private office and restrooms.
- 25,608 SF lot.
- Zoned O-Office.
- Large fenced-in area.
- Parking ratio of 1 space per 269 SF (17 on-site spaces). Additional street parking available.
- Highly visible location with a daily traffic count of 11,000 vehicles along 26th Street.
- Easy access to Cliff Avenue and I-229.

#### **BRADYN NEISES, SIOR**

bradyn@benderco.com 605-579-0189

#### MICHAEL BENDER, CCIM, SIOR

michael@benderco.com 605-782-1662





### OFFICE/DAYCARE PROPERTY















### OFFICE/DAYCARE PROPERTY





### OFFICE/DAYCARE PROPERTY