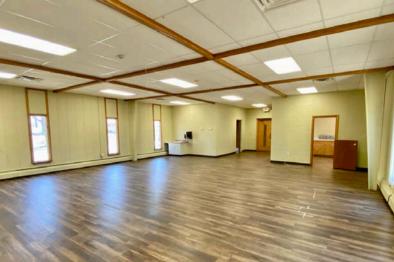

OFFICE/DAYCARE BUILDING



# 1733 SOUTH SHERMAN AVENUE SIOUX FALLS, SD



4,572 SF



\$499,000

- Office/Daycare property located near the corner of 26th Street and Cliff Avenue.
- Building has two (2) large open areas, kitchen, one private office and restrooms.
- 25,608 SF lot.
- Zoned O-Office.
- Large fenced-in area.
- Parking ratio of 1 space per 269 SF (17 on-site spaces). Additional street parking available.
- Highly visible location with a daily traffic count of 11,000 vehicles along 26th Street.
- Easy access to Cliff Avenue and I-229.

#### **BRADYN NEISES, SIOR**

bradyn@benderco.com 605-579-0189

#### MICHAEL BENDER, CCIM, SIOR

michael@benderco.com 605-782-1662





### OFFICE/DAYCARE PROPERTY















### OFFICE/DAYCARE PROPERTY





### OFFICE/DAYCARE PROPERTY