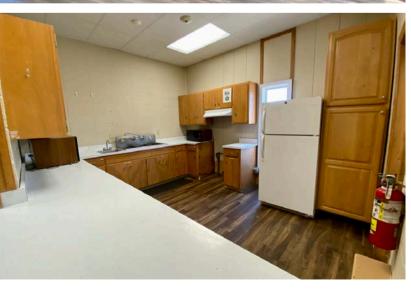

# 1733 SOUTH SHERMAN AVENUE SIOUX FALLS, SD

4,572 SF

\$499,000

- Office/Daycare property located near the corner of 26th Street and Cliff Avenue.
- Building has two (2) large open areas, kitchen, one private office and restrooms.
- 25,608 SF lot.
- Zoned O-Office.
- Large fenced-in area.
- Parking ratio of 1 space per 269 SF (17 on-site spaces). Additional street parking available.
- Highly visible location with a daily traffic count of 11,000 vehicles along 26th Street.
- Easy access to Cliff Avenue and I-229.