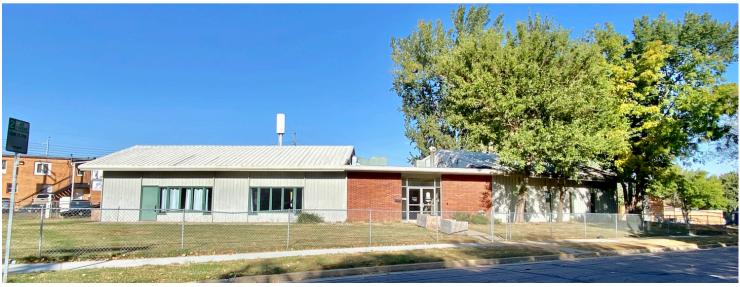

# 1733 SOUTH SHERMAN AVENUE SIOUX FALLS, SD

4,572 SF

\$499,000

- Office/Daycare property located near the corner of 26th Street and Cliff Avenue.
- Building has two (2) large open areas, kitchen, one private office and restrooms.
- 25,608 SF lot.
- Zoned O-Office.
- Large fenced-in area.
- Parking ratio of 1 space per 269 SF (17 on-site spaces). Additional street parking available.
- Highly visible location with a daily traffic count of 11,000 vehicles along 26th Street.
- Easy access to Cliff Avenue and I-229.