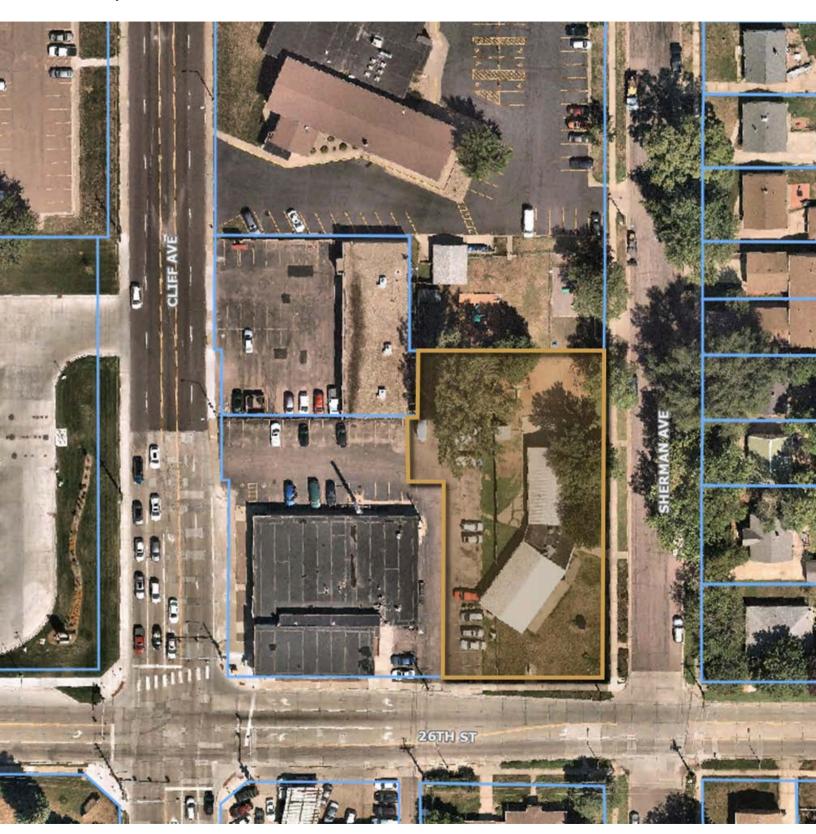

# 1733 SOUTH SHERMAN AVENUE SIOUX FALLS, SD

4,572 SF

\$499,000

- Office/Daycare property located near the corner of 26th Street and Cliff Avenue.
- Building has two (2) large open areas, kitchen, one private office and restrooms.
- 25,608 SF lot.
- Zoned O-Office.
- Large fenced-in area.
- Parking ratio of 1 space per 269 SF (17 on-site spaces). Additional street parking available.
- Highly visible location with a daily traffic count of 11,000 vehicles along 26th Street.
- Easy access to Cliff Avenue and I-229.