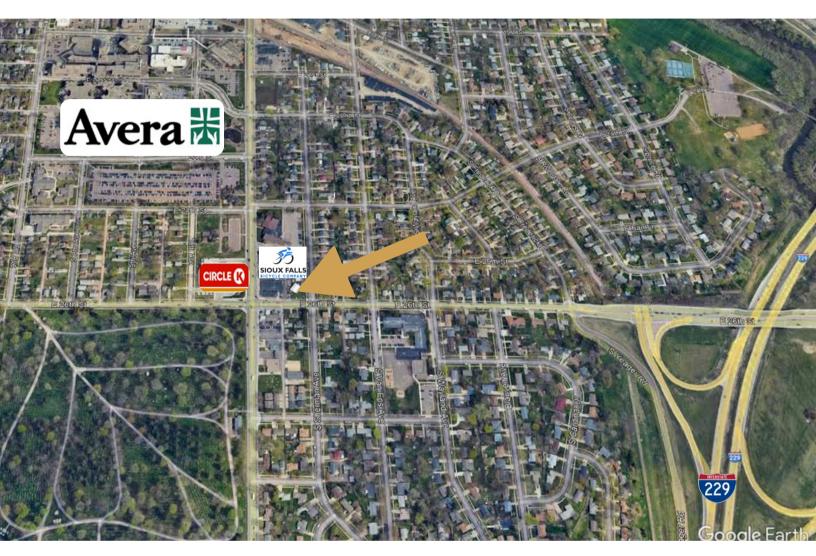

# 1733 SOUTH SHERMAN AVENUE SIOUX FALLS, SD

4,572 SF

\$499,000

- Office/Daycare property located near the corner of 26th Street and Cliff Avenue.
- Building has two (2) large open areas, kitchen, one private office and restrooms.
- 25,608 SF lot.
- Zoned O-Office.
- Large fenced-in area.
- Parking ratio of 1 space per 269 SF (17 on-site spaces). Additional street parking available.
- Highly visible location with a daily traffic count of 11,000 vehicles along 26th Street.
- Easy access to Cliff Avenue and I-229.