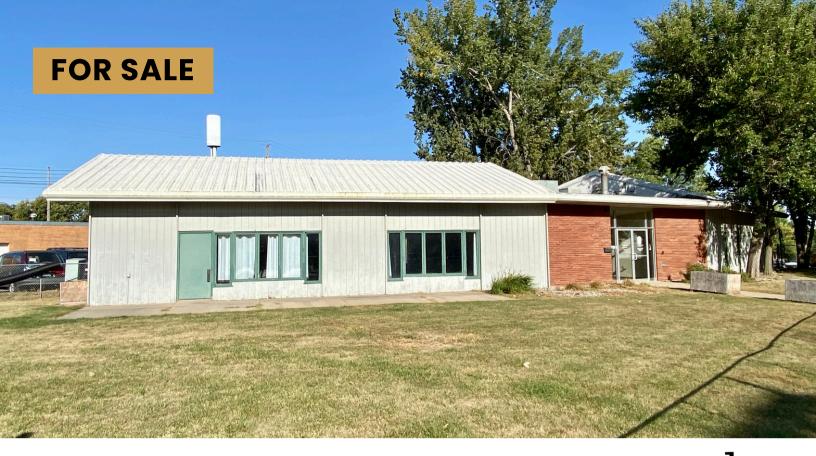

OFFICE/DAYCARE BUILDING

# 1733 SOUTH SHERMAN AVENUE SIOUX FALLS, SD

4,572 SF

\$499,000

- Office/Daycare property located near the corner of 26th Street and Cliff Avenue.
- Building has two (2) large open areas, kitchen, one private office and restrooms.
- 25,608 SF lot.
- Zoned O-Office.
- Large fenced-in area.
- Parking ratio of 1 space per 269 SF (17 on-site spaces). Additional street parking available.
- Highly visible location with a daily traffic count of 11,000 vehicles along 26th Street.
- Easy access to Cliff Avenue and I-229.