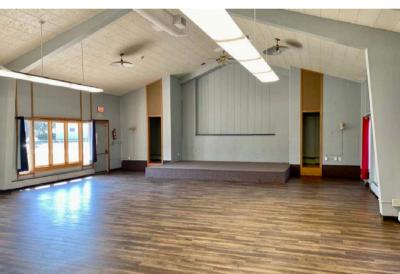

# 1733 SOUTH SHERMAN AVENUE SIOUX FALLS, SD

4,572 SF

\$499,000

- Office/Daycare property located near the corner of 26th Street and Cliff Avenue.
- Building has two (2) large open areas, kitchen, one private office and restrooms.
- 25,608 SF lot.
- Zoned O-Office.
- Large fenced-in area.
- Parking ratio of 1 space per 269 SF (17 on-site spaces). Additional street parking available.
- Highly visible location with a daily traffic count of 11,000 vehicles along 26th Street.
- Easy access to Cliff Avenue and I-229.