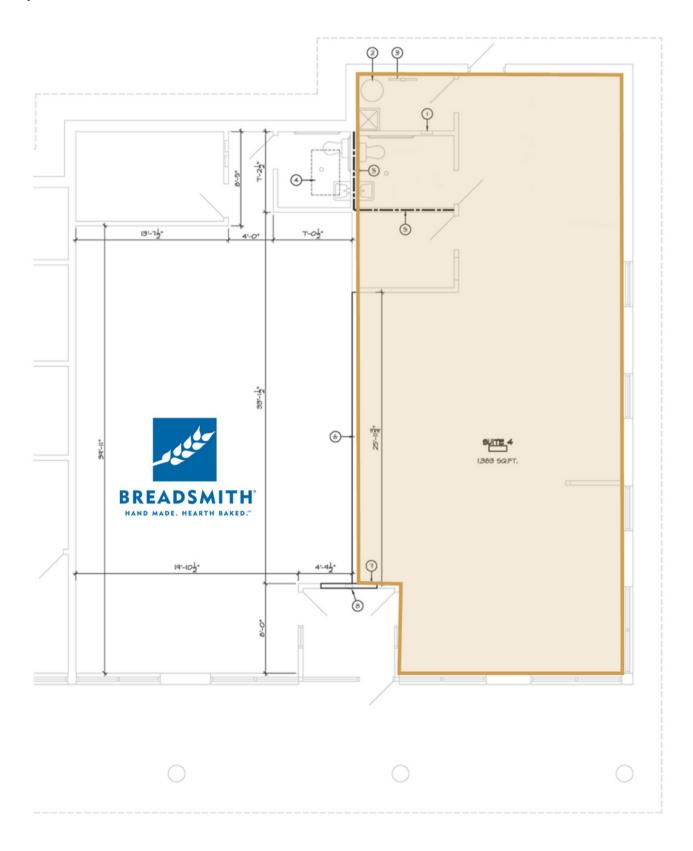

# 1216 EAST 57TH STREET SIOUX FALLS, SD

1,383 SF

- Retail/Office space located in the Oak Ridge Plaza on the corner of 57th and Cliff Avenue.
- Open floorplan with in-suite restrooms.
- Building and monument signage.
- Parking ratio of 1:265.
- Great visibility on signalized intersection with a combined daily traffic count of 30,200 vehicles per day.
- Tenant improvement negotiable.
- Neighboring businesses include Get N Go, Taco Johns, Papa Murphy's, Juice Stop, Breadsmith, Hy-Vee, First Interstate Bank, Walgreens, Burger King, Domino's Pizza and Dacotah Bank.