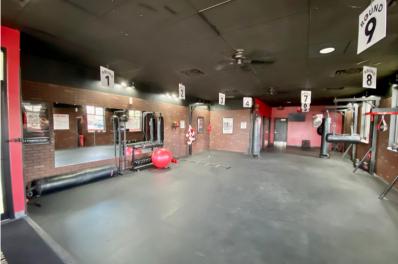

# 1216 EAST 57TH STREET SIOUX FALLS, SD

1,383 SF

- Retail/Office space located in the Oak Ridge Plaza on the corner of 57th and Cliff Avenue.
- Open floorplan with in-suite restrooms.
- Building and monument signage.
- Parking ratio of 1:265.
- Great visibility on signalized intersection with a combined daily traffic count of 30,200 vehicles per day.
- Tenant improvement negotiable.
- Neighboring businesses include Get N Go, Taco Johns, Papa Murphy's, Juice Stop, Breadsmith, Hy-Vee, First Interstate Bank, Walgreens, Burger King, Domino's Pizza and Dacotah Bank.