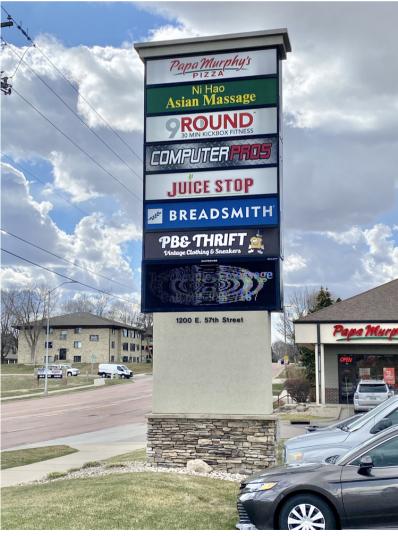

# 1216 EAST 57TH STREET SIOUX FALLS, SD

1,383 SF

- Retail/Office space located in the Oak Ridge Plaza on the corner of 57th and Cliff Avenue.
- Open floorplan with in-suite restrooms.
- Building and monument signage.
- Parking ratio of 1:265.
- Great visibility on signalized intersection with a combined daily traffic count of 30,200 vehicles per day.
- Tenant improvement negotiable.
- Neighboring businesses include Get N Go, Taco Johns, Papa Murphy's, Juice Stop, Breadsmith, Hy-Vee, First Interstate Bank, Walgreens, Burger King, Domino's Pizza and Dacotah Bank.