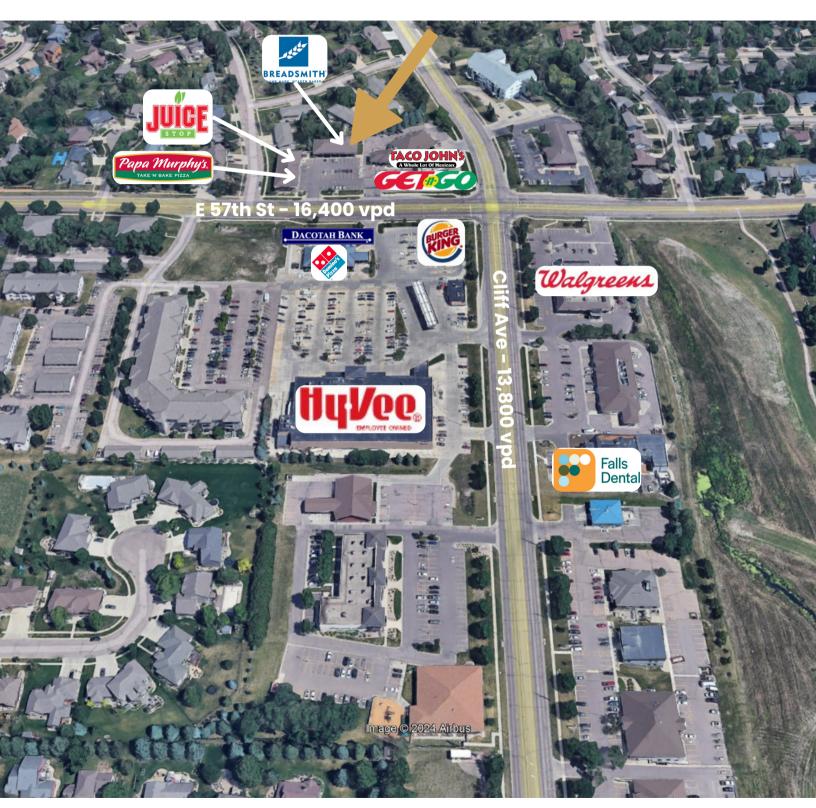

# 1216 EAST 57TH STREET SIOUX FALLS, SD

1,383 SF

- Retail/Office space located in the Oak Ridge Plaza on the corner of 57th and Cliff Avenue.
- Open floorplan with in-suite restrooms.
- Building and monument signage.
- Parking ratio of 1:265.
- Great visibility on signalized intersection with a combined daily traffic count of 30,200 vehicles per day.
- Tenant improvement negotiable.
- Neighboring businesses include Get N Go, Taco Johns, Papa Murphy's, Juice Stop, Breadsmith, Hy-Vee, First Interstate Bank, Walgreens, Burger King, Domino's Pizza and Dacotah Bank.