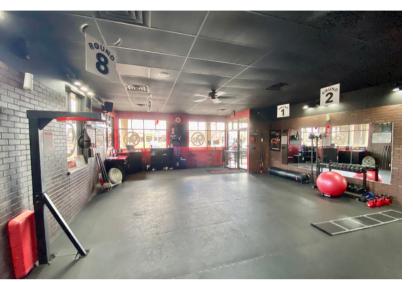

# 1216 EAST 57TH STREET SIOUX FALLS, SD

1,383 SF

- Retail/Office space located in the Oak Ridge Plaza on the corner of 57th and Cliff Avenue.
- Open floorplan with in-suite restrooms.
- Building and monument signage.
- Parking ratio of 1:265.
- Great visibility on signalized intersection with a combined daily traffic count of 30,200 vehicles per day.
- Tenant improvement negotiable.
- Neighboring businesses include Get N Go, Taco Johns, Papa Murphy's, Juice Stop, Breadsmith, Hy-Vee, First Interstate Bank, Walgreens, Burger King, Domino's Pizza and Dacotah Bank.