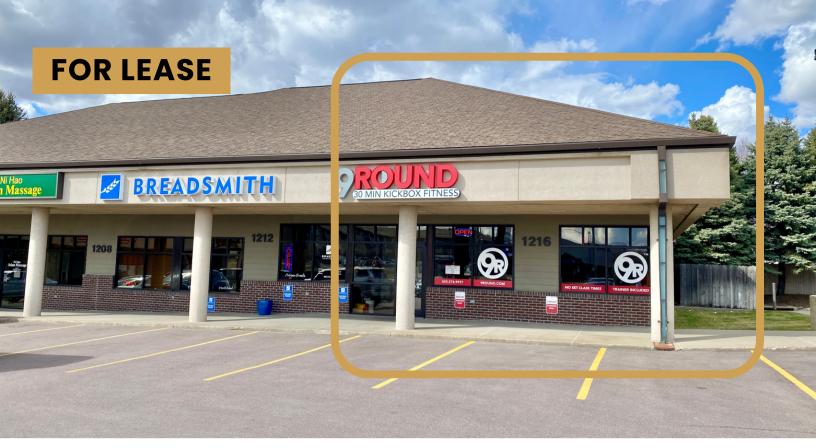

# 1216 EAST 57TH STREET SIOUX FALLS, SD

1,383 SF

- Retail/Office space located in the Oak Ridge Plaza on the corner of 57th and Cliff Avenue.
- Open floorplan with in-suite restrooms.
- Building and monument signage.
- Parking ratio of 1:265.
- Great visibility on signalized intersection with a combined daily traffic count of 30,200 vehicles per day.
- Tenant improvement negotiable.
- Neighboring businesses include Get N Go, Taco Johns, Papa Murphy's, Juice Stop, Breadsmith, Hy-Vee, First Interstate Bank, Walgreens, Burger King, Domino's Pizza and Dacotah Bank.