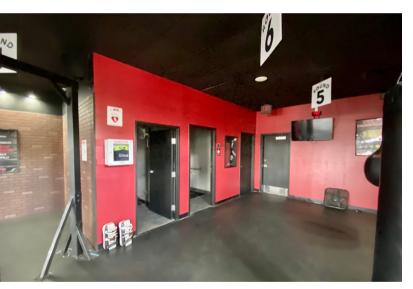

# 1216 EAST 57TH STREET SIOUX FALLS, SD

1,383 SF

- Retail/Office space located in the Oak Ridge Plaza on the corner of 57th and Cliff Avenue.
- Open floorplan with in-suite restrooms.
- Building and monument signage.
- Parking ratio of 1:265.
- Great visibility on signalized intersection with a combined daily traffic count of 30,200 vehicles per day.
- Tenant improvement negotiable.
- Neighboring businesses include Get N Go, Taco Johns, Papa Murphy's, Juice Stop, Breadsmith, Hy-Vee, First Interstate Bank, Walgreens, Burger King, Domino's Pizza and Dacotah Bank.