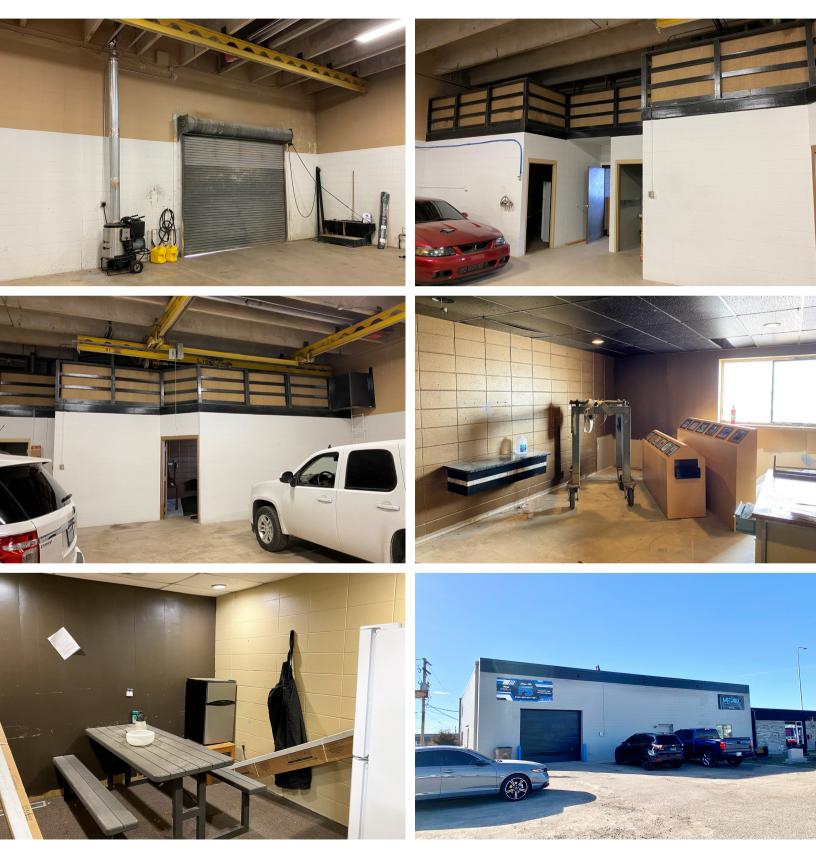

## **12TH & EBENEZER FLEX SPACE**

#### SHOP/FLEX SPACE FOR LEASE

Bender Commercial Real Estate Services | 305 West 57th Street | Sioux Falls, SD 57108 | 605-336-7600 | benderco.com 2024 Bender Companies. Information herein deemed reliable, but not guaranteed.