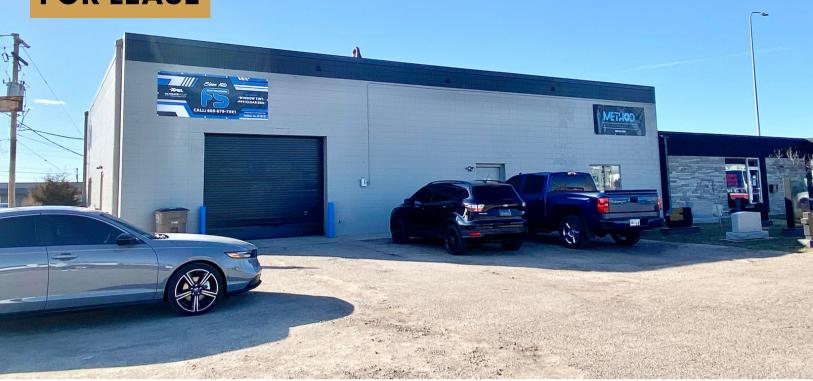

### FOR LEASE

# 12TH & EBENEZER FLEX SPACE

SHOP/FLEX SPACE

#### 4901 WEST 12TH STREET SIOUX FALLS, SD

3,800 SF +/-

\$3,000/MONTH GROSS

- Shop/Flex space located near the intersection of West 12th Street and Ebenezer Avenue.
- Space has small office/breakroom and restroom.
- Grade-level door. Mezzanine storage.
- Shop area has double pit floor drain.
- Includes 2-Ton overhead crane.
- Ample yard space.
- Highly visible location on a signalized intersection with a combined daily traffic count of 34,300 vehicles.
- Easy access to West 12th Street and I-29.
- Available July 2024.