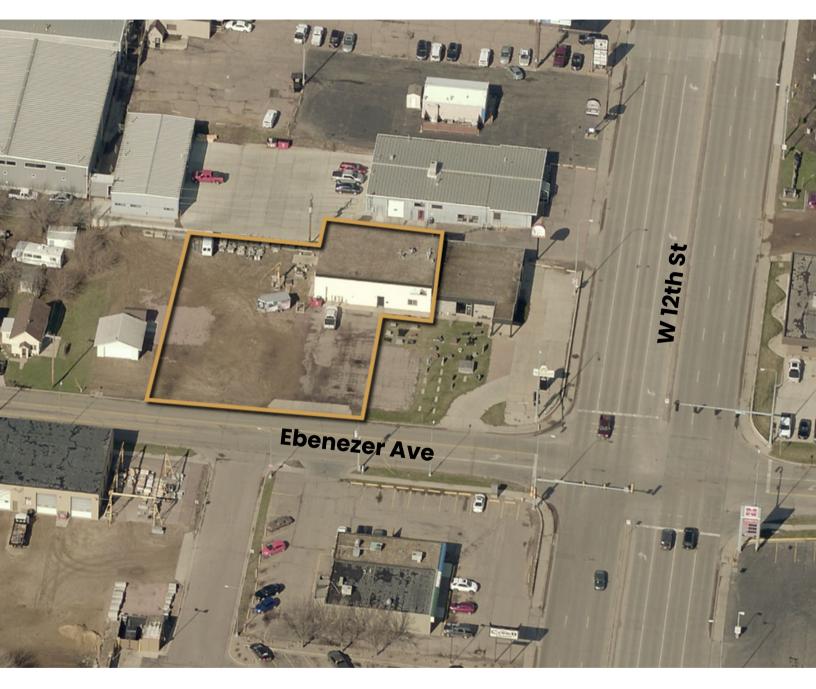

oor drain.
- Includes 2-Ton overhead crane.
- Ample yard space.
- Highly visible location on a signalized intersection with a combined daily traffic count of 34,300 vehicles.
- Easy access to West 12th Street and I-29.
- Available July 2024.

BRADYN NEISES, SIOR bradyn@benderco.com 605-782-1682 DOUGLAS BROCKHOUSE dbrock@benderco.com 605-728-5800



Bender Commercial Real Estate Services | 305 West 57th Street | Sioux Falls, SD 57108 | 605-336-7600 | benderco.com

## **12TH & EBENEZER FLEX SPACE**

#### SHOP/FLEX SPACE FOR LEASE



Bender Commercial Real Estate Services | 305 West 57th Street | Sioux Falls, SD 57108 | 605-336-7600 | benderco.com 2024 Bender Companies. Information herein deemed reliable, but not guaranteed.

## **12TH & EBENEZER FLEX SPACE**

#### SHOP/FLEX SPACE FOR LEASE



### **12TH & EBENEZER FLEX SPACE**

#### SHOP/FLEX SPACE FOR LEASE



Bender Commercial Real Estate Services | 305 West 57th Street | Sioux Falls, SD 57108 | 605-336-7600 | benderco.com 2024 Bender Companies. Information herein deemed reliable, but not guaranteed.