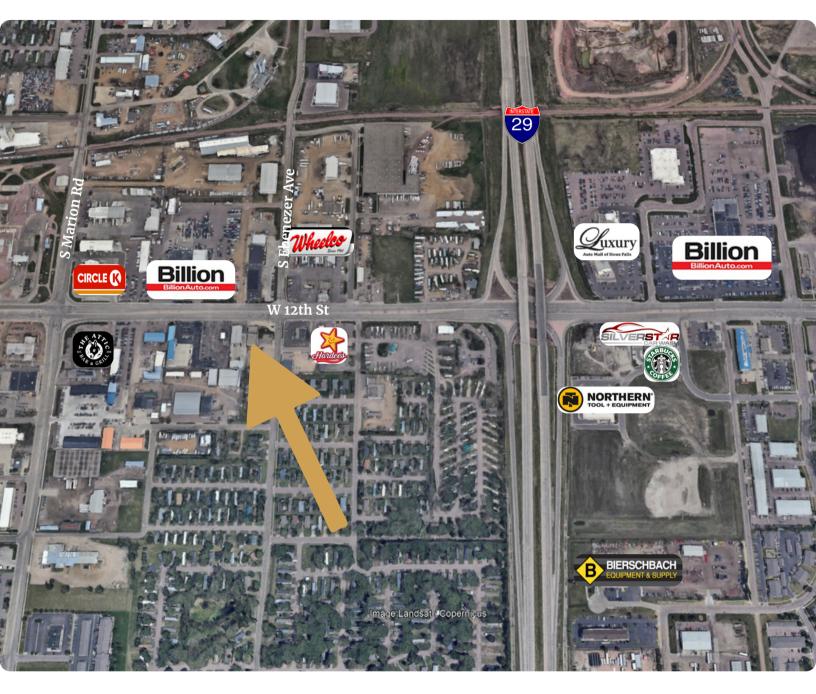

### **12TH & EBENEZER FLEX SPACE**

#### SHOP/FLEX SPACE FOR LEASE

Bender Commercial Real Estate Services | 305 West 57th Street | Sioux Falls, SD 57108 | 605-336-7600 | benderco.com 2024 Bender Companies. Information herein deemed reliable, but not guaranteed.