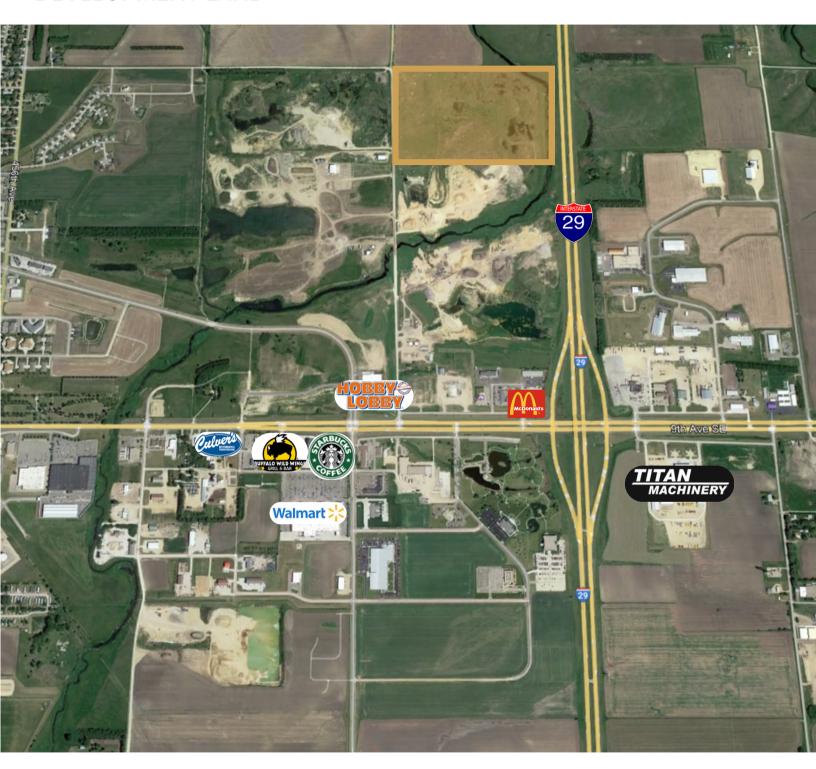

**DEVELOPMENT LAND** 

TBD 31ST STREET SE WATERTOWN, SD

**80 ACRES** 

- Future development land with frontage along I-29 available in Watertown, SD.
- Over 1,500' of frontage along I-29.
- Adjacent to Prairie Lakes Ice Arena.
- Easy access to Highway 212.
- DENR has provided a "Release of Reclamation Liability" contact broker for further details.
- City of Watertown open to discussing future use options.

### **DEVELOPMENT LAND**