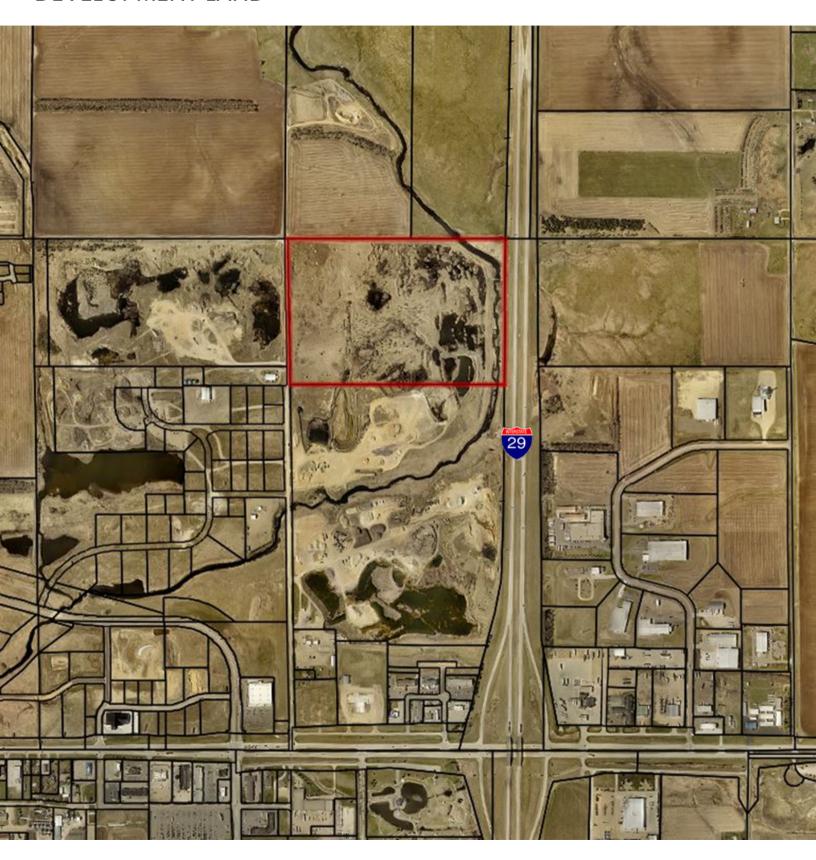

**DEVELOPMENT LAND** 

TBD 31ST STREET SE WATERTOWN, SD

**80 ACRES** 

- Future development land with frontage along I-29 available in Watertown, SD.
- Over 1,500' of frontage along I-29.
- Adjacent to Prairie Lakes Ice Arena.
- Easy access to Highway 212.
- DENR has provided a "Release of Reclamation Liability" contact broker for further details.
- City of Watertown open to discussing future use options.

### **DEVELOPMENT LAND**