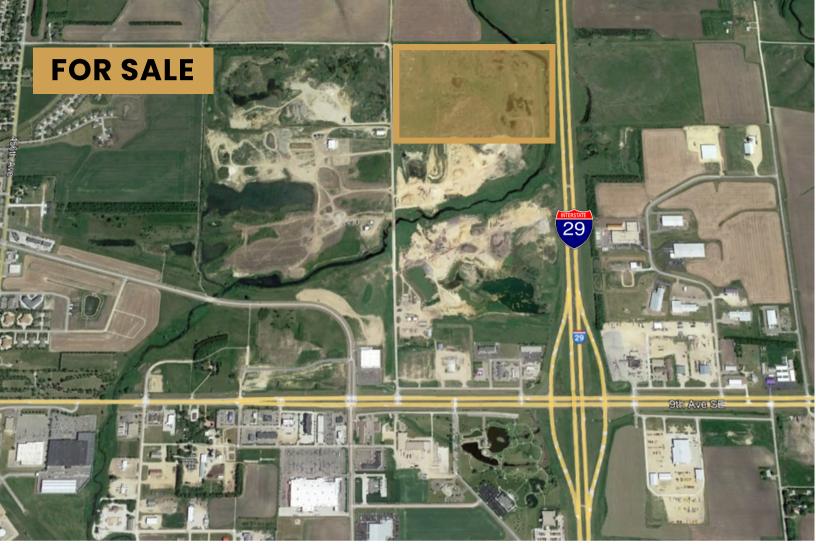

**DEVELOPMENT LAND** 

TBD 31ST STREET SE WATERTOWN, SD

**80 ACRES** 

- Future development land with frontage along I-29 available in Watertown, SD.
- Over 1,500' of frontage along I-29.
- Adjacent to Prairie Lakes Ice Arena.
- Easy access to Highway 212.
- DENR has provided a "Release of Reclamation Liability" contact broker for further details.
- City of Watertown open to discussing future use options.

#### **DEVELOPMENT LAND**