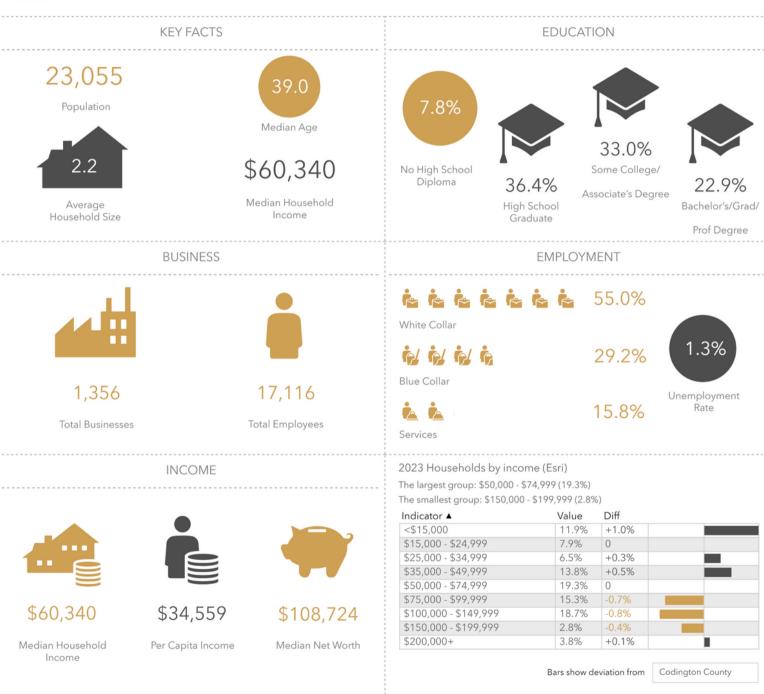

**DEVELOPMENT LAND** 



TBD 31ST STREET SE WATERTOWN, SD



**80 ACRES** 



- Future development land with frontage along I-29 available in Watertown, SD.
- Over 1,500' of frontage along I-29.
- Adjacent to Prairie Lakes Ice Arena.
- Easy access to Highway 212.
- DENR has provided a "Release of Reclamation Liability" contact broker for further details.
- City of Watertown open to discussing future use options.

#### **ROB FAGNAN, SIOR**

**REGGIE KUIPERS, SIOR** 

rob@benderco.com 605-782-1672 reggie@benderco.com 605-496-2966





#### **DEVELOPMENT LAND**





### **DEVELOPMENT LAND**





### WATERTOWN, SD DEMOGRAPHICS