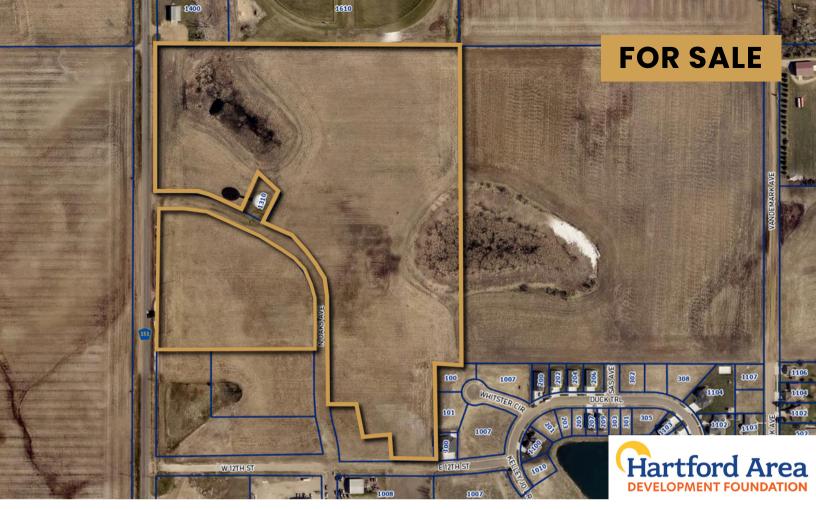

463RD AVENUE & 12TH STREET HARTFORD, SD

3.0 - 20.5 ACRES

\$3.75/SF

- Industrial lots available in Hartford, South Dakota.
- Utilities to be stubbed to property line.
- Lots can be adjusted to buyer's needs.
- Development to be served by subregional ponds.
- North Oaks Avenue completed.
- Property has covenants and restrictions contact broker for more information.

### INDUSTRIAL LOTS FOR SALE