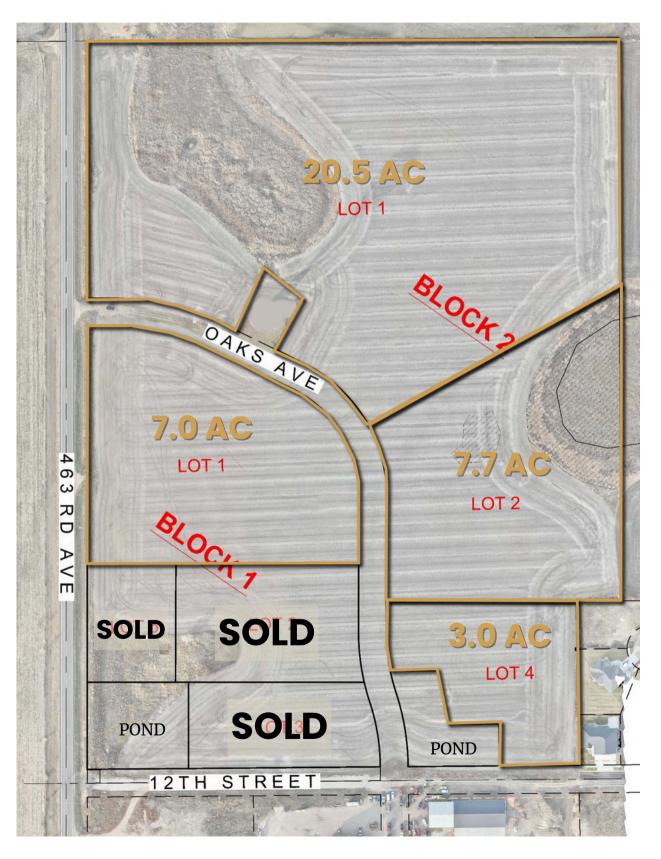

463RD AVENUE & 12TH STREET HARTFORD, SD

3.0 - 20.5 ACRES

\$3.75/SF

- Industrial lots available in Hartford, South Dakota.
- Utilities to be stubbed to property line.
- Lots can be adjusted to buyer's needs.
- Development to be served by subregional ponds.
- North Oaks Avenue completed.
- Property has covenants and restrictions contact broker for more information.

### INDUSTRIAL LOTS FOR SALE