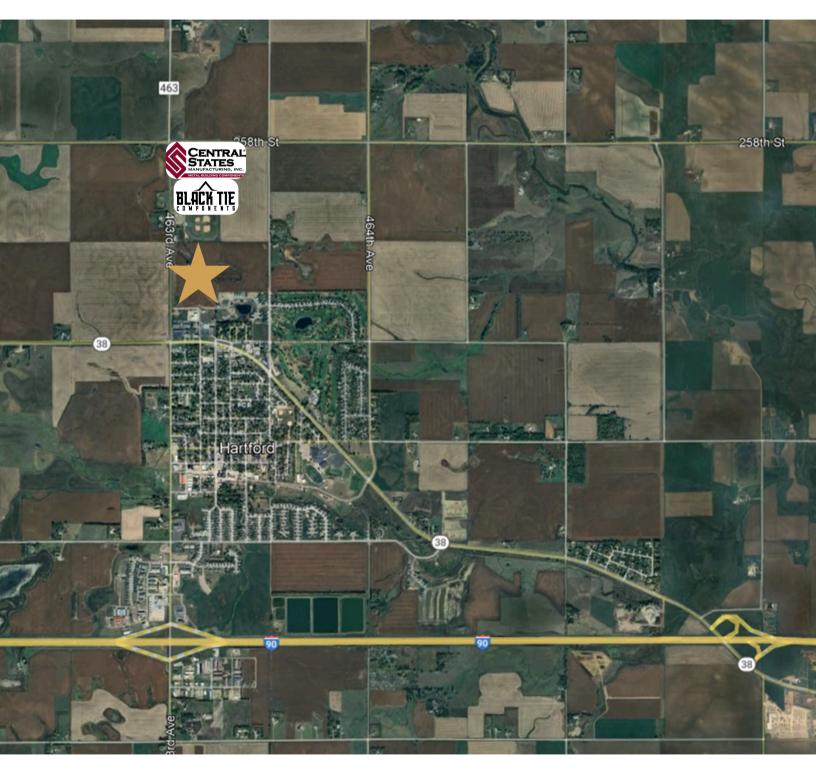

463RD AVENUE & 12TH STREET HARTFORD, SD

3.0 - 20.5 ACRES

\$3.75/SF

- Industrial lots available in Hartford, South Dakota.
- Utilities to be stubbed to property line.
- Lots can be adjusted to buyer's needs.
- Development to be served by subregional ponds.
- North Oaks Avenue completed.
- Property has covenants and restrictions contact broker for more information.

### INDUSTRIAL LOTS FOR SALE

Bender Commercial Real Estate Services | 305 West 57th Street | Sioux Falls, SD 57108 | 605-336-7600 | benderco.com 2025 Bender Companies. Information herein deemed reliable, but not guaranteed.