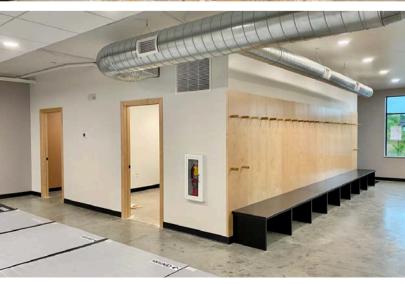

**OFFICE SPACE** 

5128 S. CLIFF AVENUE, SUITE 100 SIOUX FALLS, SD

- Lower level, walk-out office space located near 57th Street and Cliff Avenue in southeast Sioux Falls.
- \$13.00/SF NNN for first year of acceptable lease.
- Space has a reception area, open work area, private office and in-suite restroom.
- 1:189 parking ratio.
- Monument signage available great visibility with a daily traffic count of 14,000 vehicles.
- No backyard neighbors with Glenview Park located behind building.
- Neighboring businesses include Hy-Vee, Walgreens, HealthSource Chiropractic, Edward Jones, Falls Dental, Wells Fargo, Get N' Go, Great Clips and Stubbies.