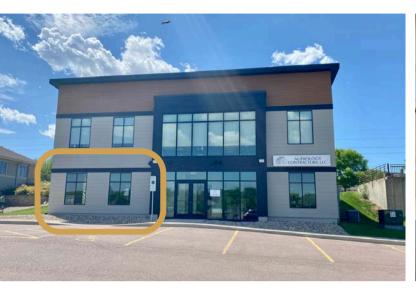

**OFFICE SPACE** 

5128 S. CLIFF AVENUE, SUITE 100 SIOUX FALLS, SD

- Lower level, walk-out office space located near 57th Street and Cliff Avenue in southeast Sioux Falls.
- \$13.00/SF NNN for first year of acceptable lease.
- Space has a reception area, open work area, private office and in-suite restroom.
- 1:189 parking ratio.
- Monument signage available great visibility with a daily traffic count of 14,000 vehicles.
- No backyard neighbors with Glenview Park located behind building.
- Neighboring businesses include Hy-Vee, Walgreens, HealthSource Chiropractic, Edward Jones, Falls Dental, Wells Fargo, Get N' Go, Great Clips and Stubbies.