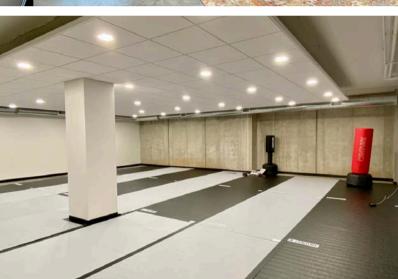

**OFFICE SPACE** 

5128 S. CLIFF AVENUE, SUITE 100 SIOUX FALLS, SD

- Lower level, walk-out office space located near 57th Street and Cliff Avenue in southeast Sioux Falls.
- \$13.00/SF NNN for first year of acceptable lease.
- Space has a reception area, open work area, private office and in-suite restroom.
- 1:189 parking ratio.
- Monument signage available great visibility with a daily traffic count of 14,000 vehicles.
- No backyard neighbors with Glenview Park located behind building.
- Neighboring businesses include Hy-Vee, Walgreens, HealthSource Chiropractic, Edward Jones, Falls Dental, Wells Fargo, Get N' Go, Great Clips and Stubbies.