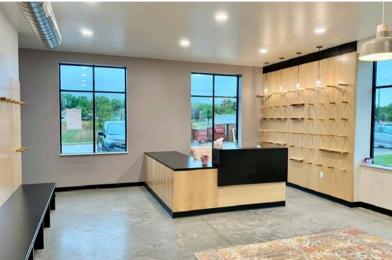

**OFFICE SPACE** 

5128 S. CLIFF AVENUE, SUITE 100 SIOUX FALLS, SD

- Lower level, walk-out office space located near 57th Street and Cliff Avenue in southeast Sioux Falls.
- \$13.00/SF NNN for first year of acceptable lease.
- Space has a reception area, open work area, private office and in-suite restroom.
- 1:189 parking ratio.
- Monument signage available great visibility with a daily traffic count of 14,000 vehicles.
- No backyard neighbors with Glenview Park located behind building.
- Neighboring businesses include Hy-Vee, Walgreens, HealthSource Chiropractic, Edward Jones, Falls Dental, Wells Fargo, Get N' Go, Great Clips and Stubbies.