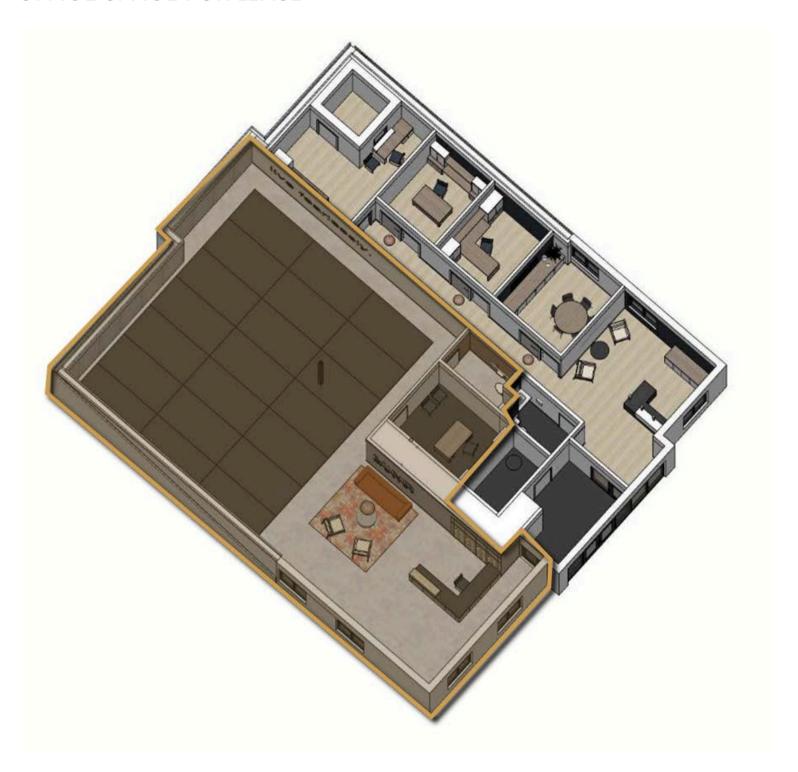

**OFFICE SPACE** 

5128 S. CLIFF AVENUE, SUITE 100 SIOUX FALLS, SD

- Lower level, walk-out office space located near 57th Street and Cliff Avenue in southeast Sioux Falls.
- \$13.00/SF NNN for first year of acceptable lease.
- Space has a reception area, open work area, private office and in-suite restroom.
- 1:189 parking ratio.
- Monument signage available great visibility with a daily traffic count of 14,000 vehicles.
- No backyard neighbors with Glenview Park located behind building.
- Neighboring businesses include Hy-Vee, Walgreens, HealthSource Chiropractic, Edward Jones, Falls Dental, Wells Fargo, Get N' Go, Great Clips and Stubbies.