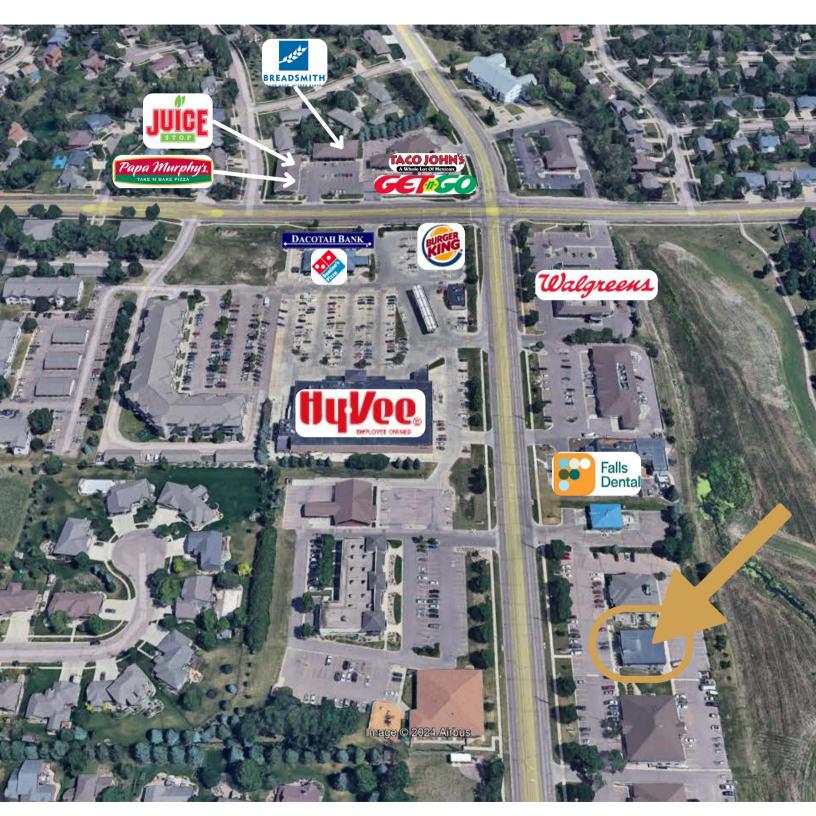

**OFFICE SPACE** 

5128 S. CLIFF AVENUE, SUITE 100 SIOUX FALLS, SD

- Lower level, walk-out office space located near 57th Street and Cliff Avenue in southeast Sioux Falls.
- \$13.00/SF NNN for first year of acceptable lease.
- Space has a reception area, open work area, private office and in-suite restroom.
- 1:189 parking ratio.
- Monument signage available great visibility with a daily traffic count of 14,000 vehicles.
- No backyard neighbors with Glenview Park located behind building.
- Neighboring businesses include Hy-Vee, Walgreens, HealthSource Chiropractic, Edward Jones, Falls Dental, Wells Fargo, Get N' Go, Great Clips and Stubbies.