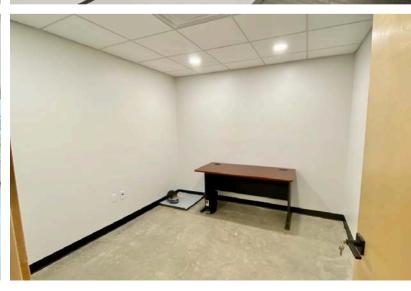

**OFFICE SPACE** 

5128 S. CLIFF AVENUE, SUITE 100 SIOUX FALLS, SD

- Lower level, walk-out office space located near 57th Street and Cliff Avenue in southeast Sioux Falls.
- \$13.00/SF NNN for first year of acceptable lease.
- Space has a reception area, open work area, private office and in-suite restroom.
- 1:189 parking ratio.
- Monument signage available great visibility with a daily traffic count of 14,000 vehicles.
- No backyard neighbors with Glenview Park located behind building.
- Neighboring businesses include Hy-Vee, Walgreens, HealthSource Chiropractic, Edward Jones, Falls Dental, Wells Fargo, Get N' Go, Great Clips and Stubbies.