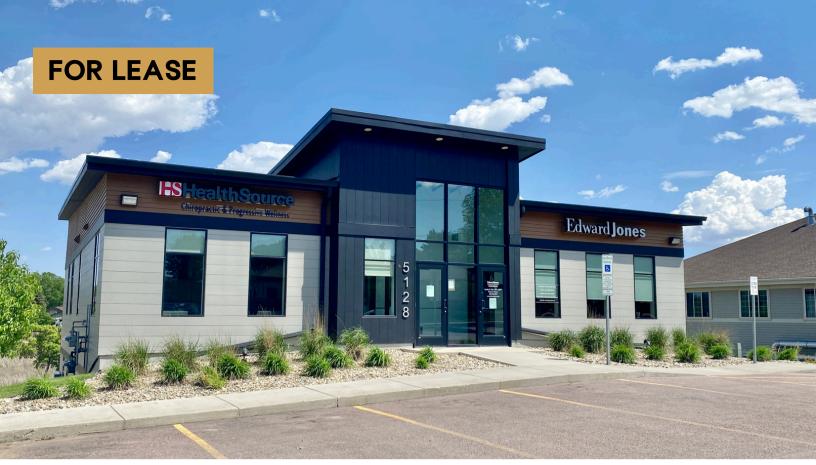

**OFFICE SPACE** 

5128 S. CLIFF AVENUE, SUITE 100 SIOUX FALLS, SD

- Lower level, walk-out office space located near 57th Street and Cliff Avenue in southeast Sioux Falls.
- \$13.00/SF NNN for first year of acceptable lease.
- Space has a reception area, open work area, private office and in-suite restroom.
- 1:189 parking ratio.
- Monument signage available great visibility with a daily traffic count of 14,000 vehicles.
- No backyard neighbors with Glenview Park located behind building.
- Neighboring businesses include Hy-Vee, Walgreens, HealthSource Chiropractic, Edward Jones, Falls Dental, Wells Fargo, Get N' Go, Great Clips and Stubbies.