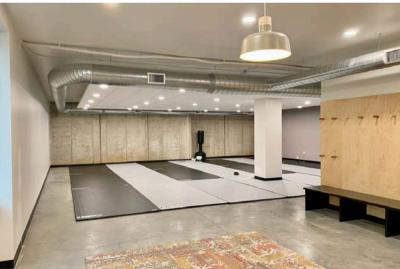

**OFFICE SPACE** 

5128 S. CLIFF AVENUE, SUITE 100 SIOUX FALLS, SD

- Lower level, walk-out office space located near 57th Street and Cliff Avenue in southeast Sioux Falls.
- \$13.00/SF NNN for first year of acceptable lease.
- Space has a reception area, open work area, private office and in-suite restroom.
- 1:189 parking ratio.
- Monument signage available great visibility with a daily traffic count of 14,000 vehicles.
- No backyard neighbors with Glenview Park located behind building.
- Neighboring businesses include Hy-Vee, Walgreens, HealthSource Chiropractic, Edward Jones, Falls Dental, Wells Fargo, Get N' Go, Great Clips and Stubbies.