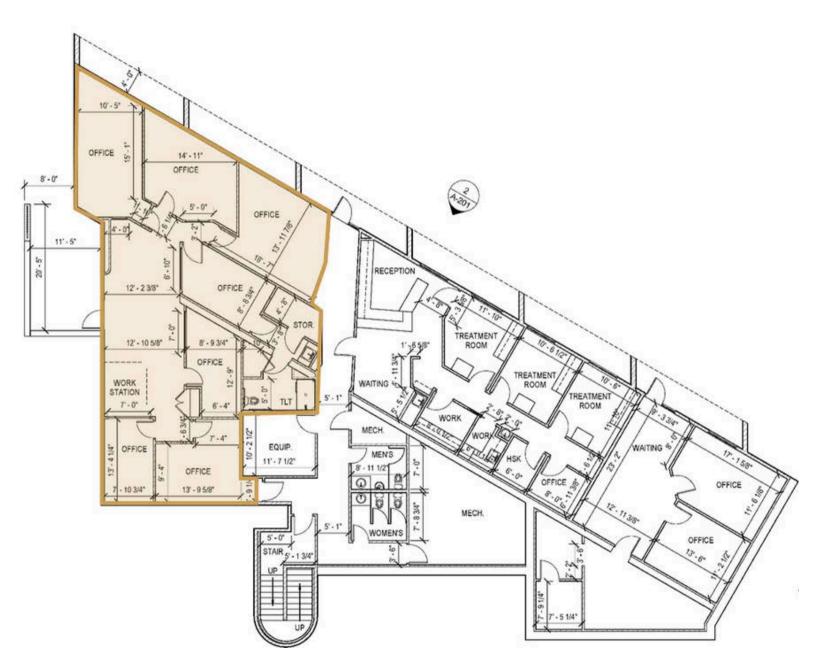

\$12.00/SF NNN EST. NNNs: \$4.97/SF

**PROFESSIONAL OFFICE SPACE** 

1704 S. CLEVELAND AVENUE, SUITE 5 SIOUX FALLS, SD

- Professional office space located in the Willow Creek Building near 26th Street in east Sioux Falls.
- Space consists of a reception area, seven (7) private offices and in-suite restroom.
- Parking ratio of 1 space per 213 SF.
- Great eastside location with quick access to 26th Street and I-229.
- Two months free rent for acceptable lease.

BOBBIE TIBBETTS bobbie@benderco.com 605-670-9455 NICK GUSTAFSON, CCIM nick@benderco.com 605-201-2809

2,390 RSF

Bender Commercial Real Estate Services | 305 West 57th Street | Sioux Falls, SD 57108 | 605-336-7600 | benderco.com