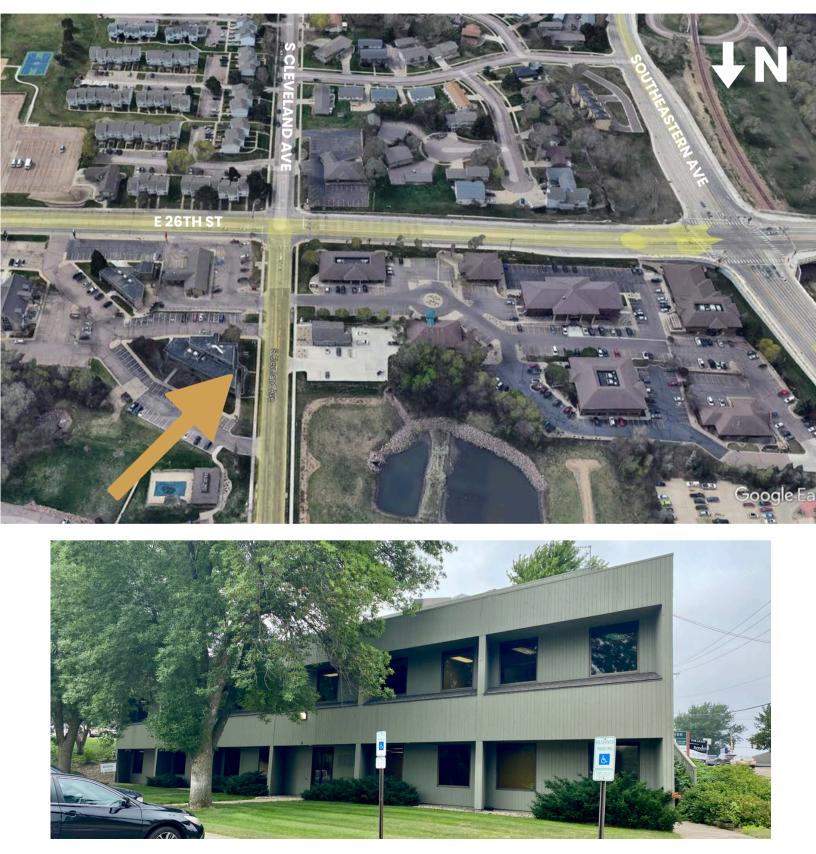

\$12.00/SF NNN EST. NNNs: \$4.97/SF

**PROFESSIONAL OFFICE SPACE** 

1704 S. CLEVELAND AVENUE, SUITE 5 SIOUX FALLS, SD

- Professional office space located in the Willow Creek Building near 26th Street in east Sioux Falls.
- Space consists of a reception area, seven (7) private offices and in-suite restroom.
- Parking ratio of 1 space per 213 SF.
- Great eastside location with quick access to 26th Street and I-229.
- Two months free rent for acceptable lease.

BOBBIE TIBBETTS bobbie@benderco.com 605-670-9455 NICK GUSTAFSON, CCIM nick@benderco.com 605-201-2809

2,390 RSF

Bender Commercial Real Estate Services | 305 West 57th Street | Sioux Falls, SD 57108 | 605-336-7600 | benderco.com