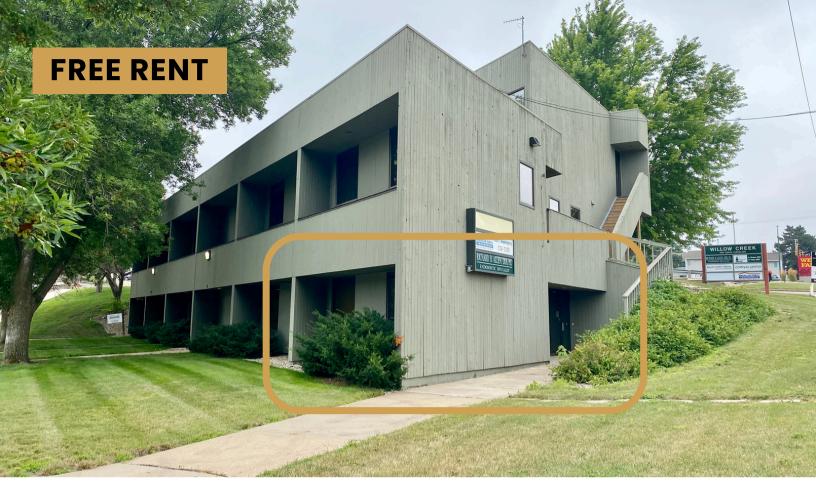

\$12.00/SF NNN EST. NNNs: \$4.97/SF

**PROFESSIONAL OFFICE SPACE** 

1704 S. CLEVELAND AVENUE, SUITE 5 SIOUX FALLS, SD

- Professional office space located in the Willow Creek Building near 26th Street in east Sioux Falls.
- Space consists of a reception area, seven (7) private offices and in-suite restroom.
- Parking ratio of 1 space per 213 SF.
- Great eastside location with quick access to 26th Street and I-229.
- Two months free rent for acceptable lease.

BOBBIE TIBBETTS bobbie@benderco.com 605-670-9455 NICK GUSTAFSON, CCIM nick@benderco.com 605-201-2809

2,390 RSF

Bender Commercial Real Estate Services | 305 West 57th Street | Sioux Falls, SD 57108 | 605-336-7600 | benderco.com