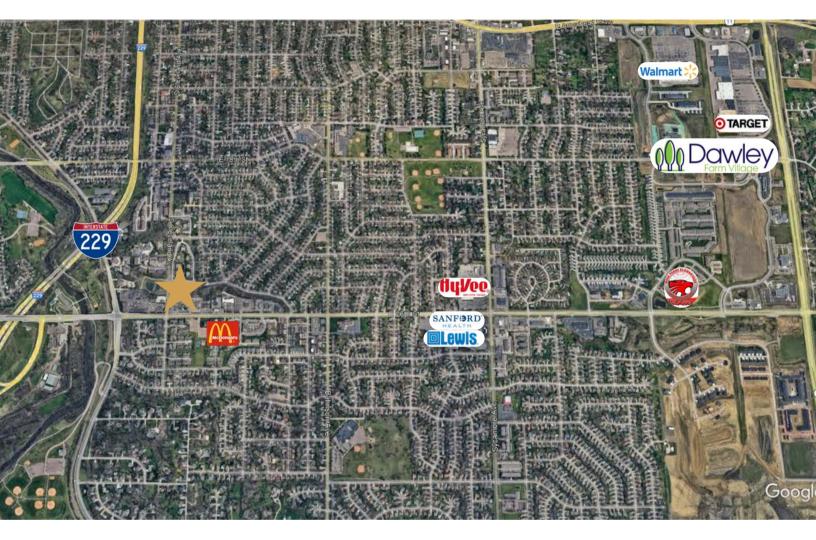

\$12.00/SF NNN EST. NNNs: \$4.97/SF

**PROFESSIONAL OFFICE SPACE** 

1704 S. CLEVELAND AVENUE, SUITE 5 SIOUX FALLS, SD

- Professional office space located in the Willow Creek Building near 26th Street in east Sioux Falls.
- Space consists of a reception area, seven (7) private offices and in-suite restroom.
- Parking ratio of 1 space per 213 SF.
- Great eastside location with quick access to 26th Street and I-229.
- Two months free rent for acceptable lease.