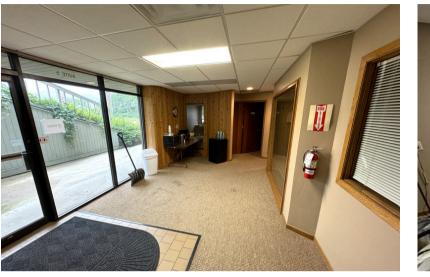

\$12.00/SF NNN EST. NNNs: \$4.97/SF

**PROFESSIONAL OFFICE SPACE** 

1704 S. CLEVELAND AVENUE, SUITE 5 SIOUX FALLS, SD

- Professional office space located in the Willow Creek Building near 26th Street in east Sioux Falls.
- Space consists of a reception area, seven (7) private offices and in-suite restroom.
- Parking ratio of 1 space per 213 SF.
- Great eastside location with quick access to 26th Street and I-229.
- Two months free rent for acceptable lease.