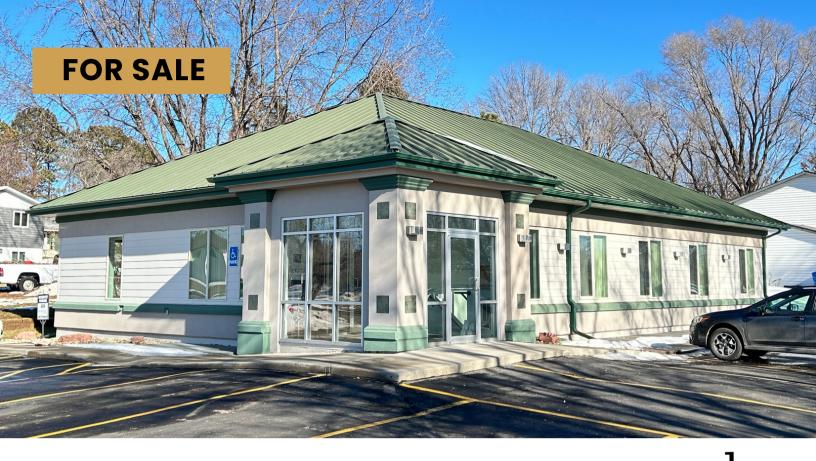

**OFFICE SPACE** 

5,670 SF

- Office building available near Dell Rapids main thoroughfare.
- Main level (2,835 SF) was previously configured for dental use with reception area, open area that previously accommodated six (6) operatories, two (2) private offices, breakroom and two (2) restrooms.
- Lower level (2,835 SF) has open work area, three (3) large private offices (one with an in-suite restroom and shower), breakroom, restrooms and unfinished storage area.
- Lower level is currently leased contact broker for details.
- Ample on-site parking.
- Perfect for an owner-occupant with additional income.
- Nearby businesses include Dairy Queen, Dells Auto, Casey's, Great Life, and Subway.

### OFFICE SPACE FOR SALE

Bender Commercial Real Estate Services | 305 West 57th Street | Sioux Falls, SD 57108 | 605-336-7600 | benderco.com 2024 Bender Companies. Information herein deemed reliable, but not guaranteed.