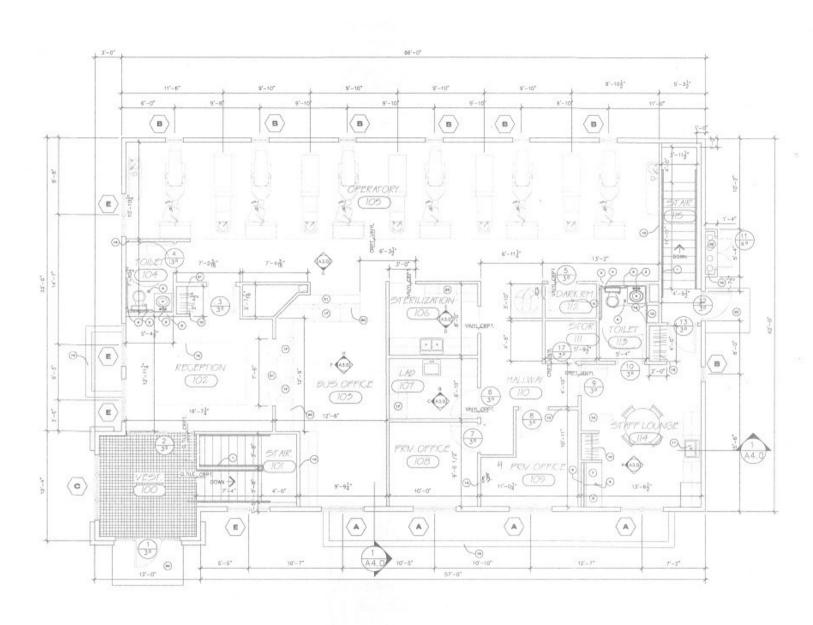

### MAIN LEVEL FLOOR PLAN

1 SCALE: 1/4" = 1'-0" SCUARE FOOTAGE: 2840 SD. FL.

Bender Commercial Real Estate Services | 305 West 57th Street | Sioux Falls, SD 57108 | 605-336-7600 | benderco.com