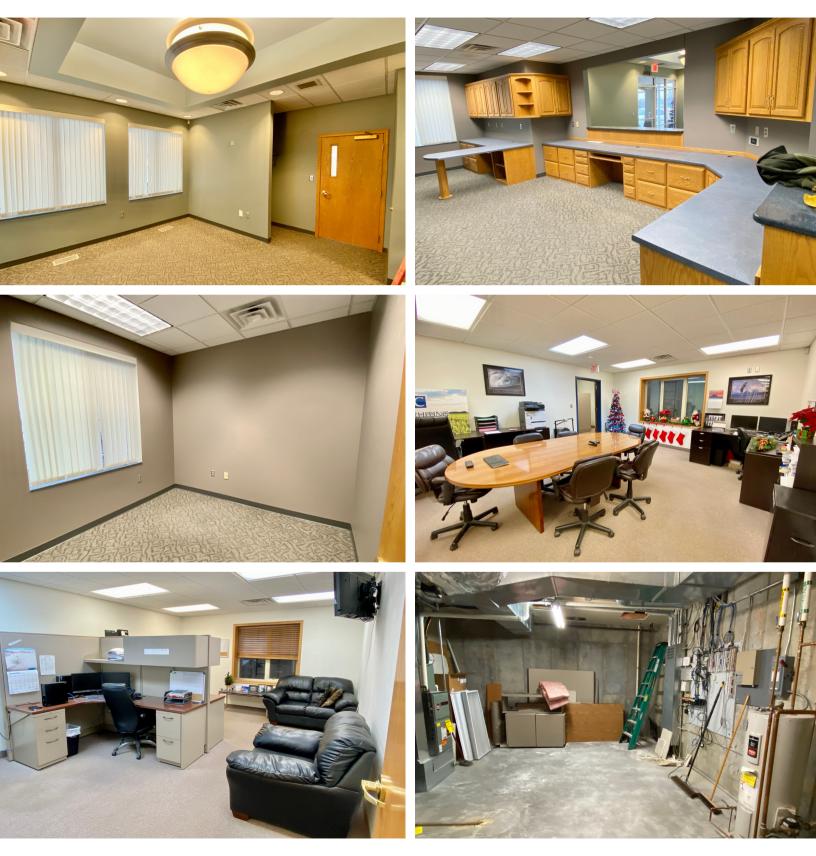

**OFFICE SPACE** 

5,670 SF

- Office building available near Dell Rapids main thoroughfare.
- Main level (2,835 SF) was previously configured for dental use with reception area, open area that previously accommodated six (6) operatories, two (2) private offices, breakroom and two (2) restrooms.
- Lower level (2,835 SF) has open work area, three (3) large private offices (one with an in-suite restroom and shower), breakroom, restrooms and unfinished storage area.
- Lower level is currently leased contact broker for details.
- Ample on-site parking.
- Perfect for an owner-occupant with additional income.
- Nearby businesses include Dairy Queen, Dells Auto, Casey's, Great Life, and Subway.

#### OFFICE SPACE FOR SALE