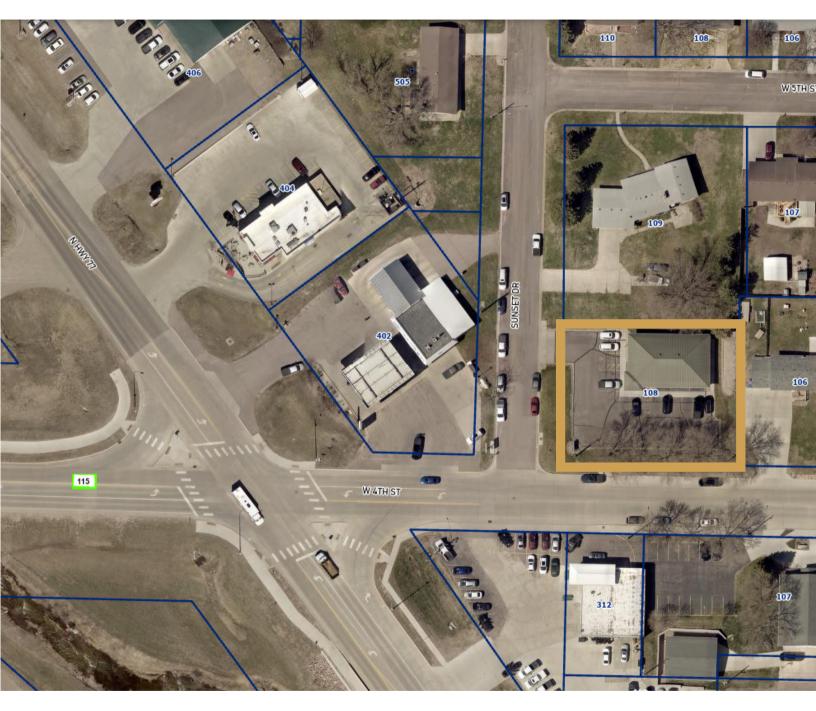

**OFFICE SPACE** 

5,670 SF

- Office building available near Dell Rapids main thoroughfare.
- Main level (2,835 SF) was previously configured for dental use with reception area, open area that previously accommodated six (6) operatories, two (2) private offices, breakroom and two (2) restrooms.
- Lower level (2,835 SF) has open work area, three (3) large private offices (one with an in-suite restroom and shower), breakroom, restrooms and unfinished storage area.
- Lower level is currently leased contact broker for details.
- Ample on-site parking.
- Perfect for an owner-occupant with additional income.
- Nearby businesses include Dairy Queen, Dells Auto, Casey's, Great Life, and Subway.