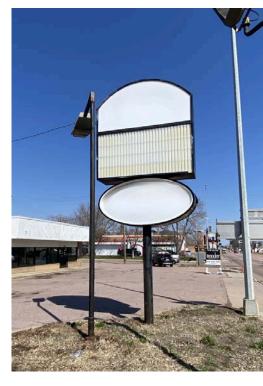

Bender

OFFICE / RETAIL SPACE

1001 SOUTH MINNESOTA AVENUE SIOUX FALLS, SD

1,100 SF

- Office/Retail space located on the corner of 18th Street and Minnesota Avenue.
- Highly visible location along Minnesota Avenue with a combined daily traffic count of 27,300 vehicles.
- Building and pylon signage available.
- Parking ratio of 1 space per 206 square feet.
- Neighboring businesses include Pita Pit, Advance Auto Parts, Sioux Falls Food Co+op and Sioux Falls Auto Glass.