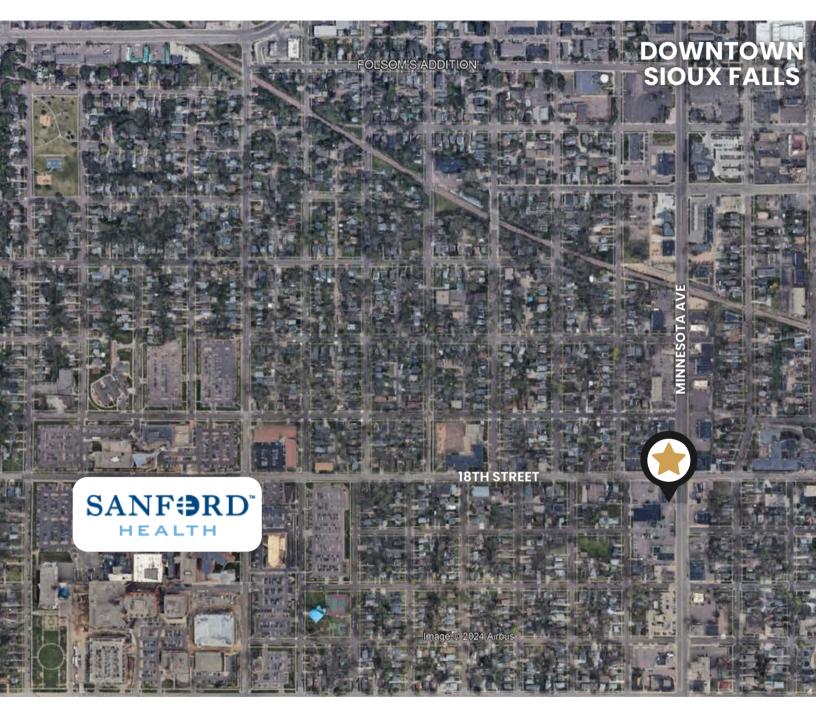

Bender

OFFICE / RETAIL SPACE

1001 SOUTH MINNESOTA AVENUE SIOUX FALLS, SD

1,100 SF

- Office/Retail space located on the corner of 18th Street and Minnesota Avenue.
- Highly visible location along Minnesota Avenue with a combined daily traffic count of 27,300 vehicles.
- Building and pylon signage available.
- Parking ratio of 1 space per 206 square feet.
- Neighboring businesses include Pita Pit, Advance Auto Parts, Sioux Falls Food Co+op and Sioux Falls Auto Glass.