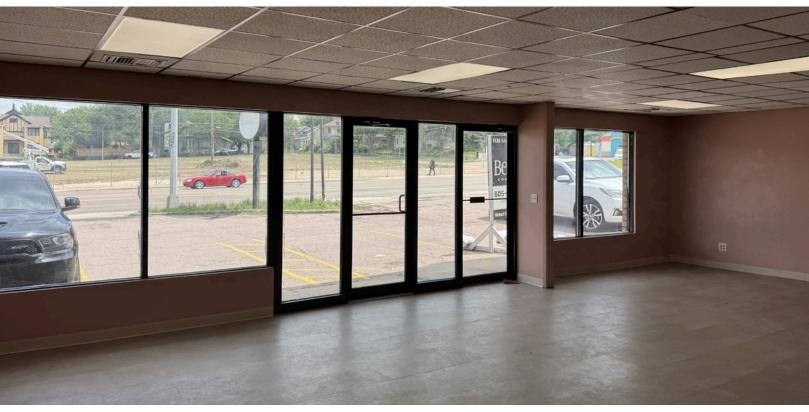

Bender

OFFICE / RETAIL SPACE

1001 SOUTH MINNESOTA AVENUE SIOUX FALLS, SD

1,100 SF

- Office/Retail space located on the corner of 18th Street and Minnesota Avenue.
- Highly visible location along Minnesota Avenue with a combined daily traffic count of 27,300 vehicles.
- Building and pylon signage available.
- Parking ratio of 1 space per 206 square feet.
- Neighboring businesses include Pita Pit, Advance Auto Parts, Sioux Falls Food Co+op and Sioux Falls Auto Glass.