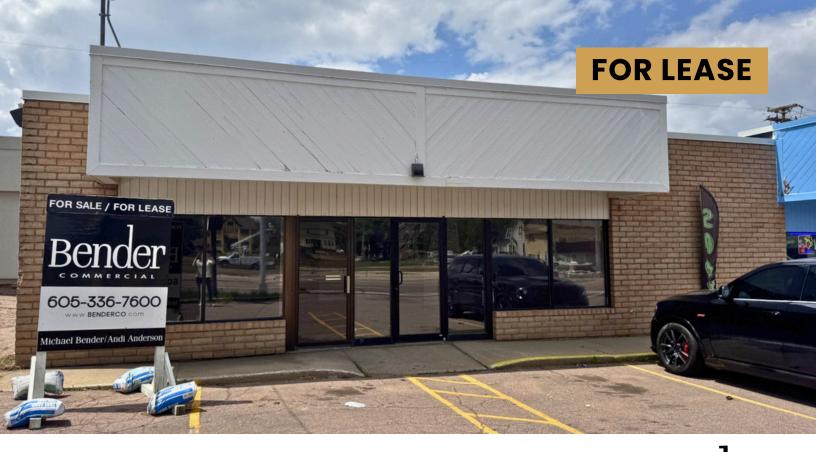

Bender

OFFICE / RETAIL SPACE

1001 SOUTH MINNESOTA AVENUE SIOUX FALLS, SD

1,100 SF

- Office/Retail space located on the corner of 18th Street and Minnesota Avenue.
- Highly visible location along Minnesota Avenue with a combined daily traffic count of 27,300 vehicles.
- Building and pylon signage available.
- Parking ratio of 1 space per 206 square feet.
- Neighboring businesses include Pita Pit, Advance Auto Parts, Sioux Falls Food Co+op and Sioux Falls Auto Glass.