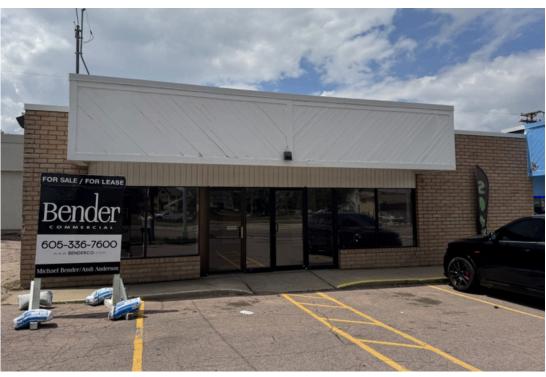

Bender

OFFICE / RETAIL SPACE

1001 SOUTH MINNESOTA AVENUE SIOUX FALLS, SD

1,100 SF

- Office/Retail space located on the corner of 18th Street and Minnesota Avenue.
- Highly visible location along Minnesota Avenue with a combined daily traffic count of 27,300 vehicles.
- Building and pylon signage available.
- Parking ratio of 1 space per 206 square feet.
- Neighboring businesses include Pita Pit, Advance Auto Parts, Sioux Falls Food Co+op and Sioux Falls Auto Glass.