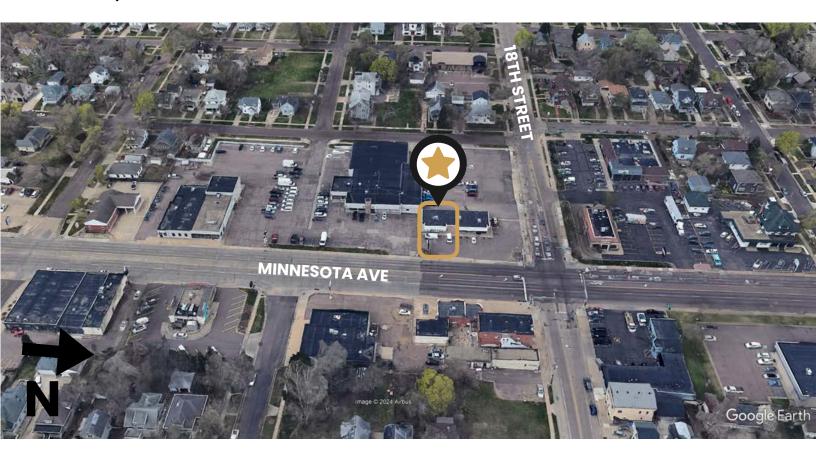

Bender

OFFICE / RETAIL SPACE

1001 SOUTH MINNESOTA AVENUE SIOUX FALLS, SD

1,100 SF

- Office/Retail space located on the corner of 18th Street and Minnesota Avenue.
- Highly visible location along Minnesota Avenue with a combined daily traffic count of 27,300 vehicles.
- Building and pylon signage available.
- Parking ratio of 1 space per 206 square feet.
- Neighboring businesses include Pita Pit, Advance Auto Parts, Sioux Falls Food Co+op and Sioux Falls Auto Glass.