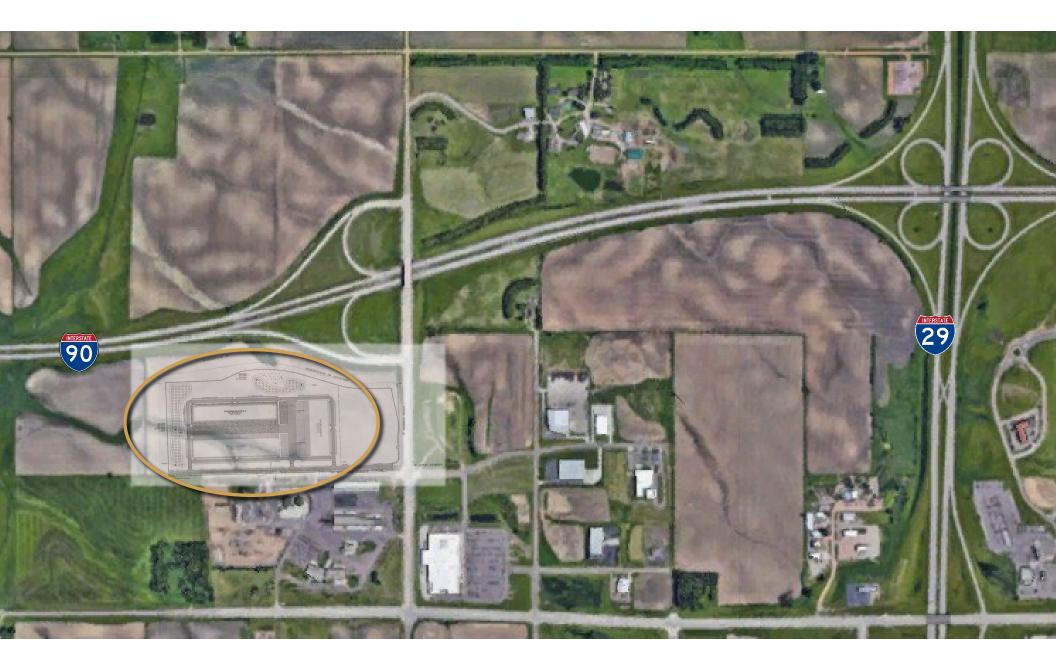

#### **EXECUTIVE SUMMARY**

On behalf of Great Hall Properties, Bender Commercial is proud to present The Docks Industrial Park, a 52-acre master planned industrial park adjacent to the I-90 and I-29 interchange in Sioux Falls, South Dakota. This new Class A Industrial Park provides excellent transportation access for businesses looking for convenient and efficient distribution channels, as well as access to a highly skilled labor force. With up to 544,540 square feet of potential buildings, The Docks Industrial Park offers businesses the flexibility to consolidate and grow operations in one convenient location.