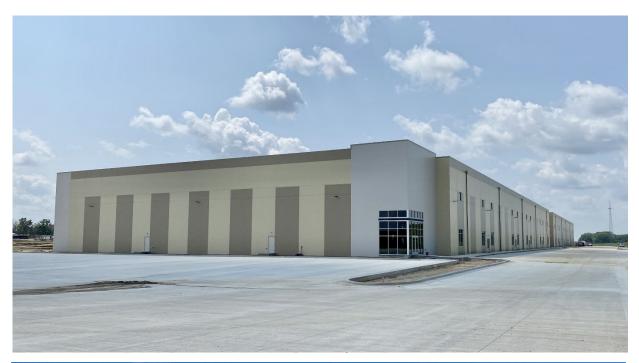

#### **EXECUTIVE SUMMARY**

On behalf of Great Hall Properties, Bender Commercial is proud to present The Docks Industrial Park, a 52-acre master planned industrial park adjacent to the I-90 and I-29 interchange in Sioux Falls, South Dakota. This new Class A Industrial Park provides excellent transportation access for businesses looking for convenient and efficient distribution channels, as well as access to a highly skilled labor force. With up to 544,540 square feet of potential buildings, The Docks Industrial Park offers businesses the flexibility to consolidate and grow operations in one convenient location.