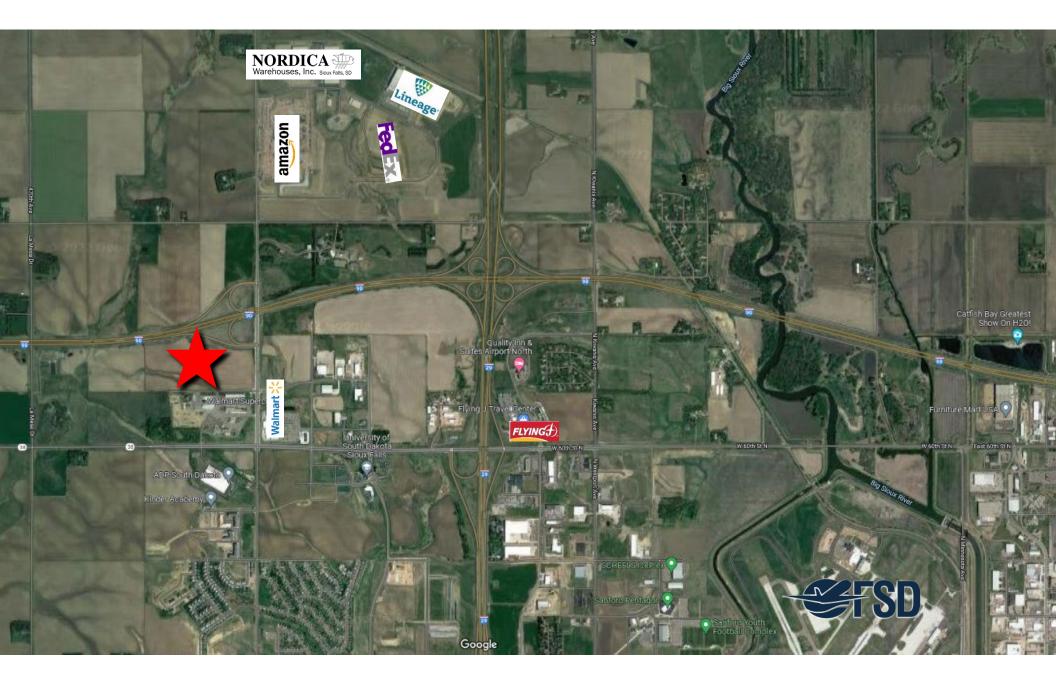

#### **EXECUTIVE SUMMARY**

On behalf of Great Hall Properties, Bender Commercial is proud to present The Docks Industrial Park, a 52-acre master planned industrial park adjacent to the I-90 and I-29 interchange in Sioux Falls, South Dakota. This new Class A Industrial Park provides excellent transportation access for businesses looking for convenient and efficient distribution channels, as well as access to a highly skilled labor force. With up to 544,540 square feet of potential buildings, The Docks Industrial Park offers businesses the flexibility to consolidate and grow operations in one convenient location.