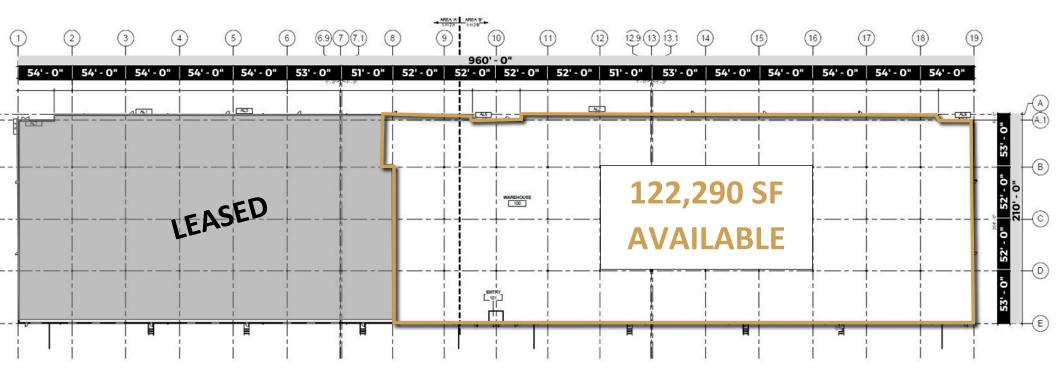

#### **PROPERTY HIGHLIGHTS**

| AVAILABLE:           | 50,000 - 465,960 SF<br>3 Buildings<br>Building A: 122,290 SF Available |
|----------------------|------------------------------------------------------------------------|
| DIVISIABLE TO:       | 50,000 SF +/-                                                          |
| OFFICE:              | BTS                                                                    |
| AUTO PARKING:        | 261 Spaces                                                             |
| TRAILER PARKING:     | 42 Stalls                                                              |
| CLEAR HEIGHT:        | 36'                                                                    |
| DOCK DOORS:          | 20                                                                     |
| DRIVE-IN DOORS:      | 4                                                                      |
| POWER:               | 277/480, 3,000 amps<br>3-Phase                                         |
| BUILDING DIMENSIONS: | 960' wide x 210'deep                                                   |
| COLUMN SPACING:      | 54' wide x 52' deep                                                    |
| FLOOR THICKNESS:     | 6" Reinforced (Proposed)                                               |
| FIRE PROTECTION:     | ESFR                                                                   |
| LIGHTING:            | LED                                                                    |

1) FIRST FLOOR PLAN - OVERALL

Bender Commercial Real Estate Services | 305 W 57th Street | Sioux Falls, SD 57108 | (605) 336-7600 | www.benderco.com

@2023 Bender Companies. Information herein deemed reliable, but not guaranteed.