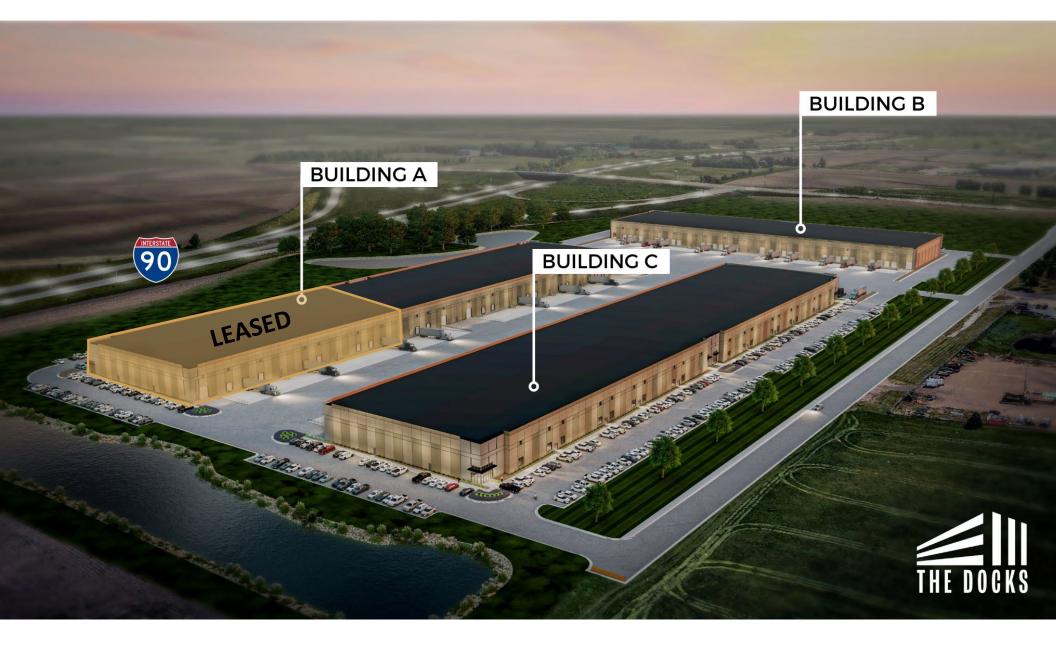

#### **PROPERTY HIGHLIGHTS**

| AVAILABLE:           | 50,000 - 465,960 SF<br>3 Buildings<br>Building A: 122,290 SF Available |
|----------------------|------------------------------------------------------------------------|
| DIVISIABLE TO:       | 50,000 SF +/-                                                          |
| OFFICE:              | BTS                                                                    |
| AUTO PARKING:        | 261 Spaces                                                             |
| TRAILER PARKING:     | 42 Stalls                                                              |
| CLEAR HEIGHT:        | 36'                                                                    |
| DOCK DOORS:          | 20                                                                     |
| DRIVE-IN DOORS:      | 4                                                                      |
| POWER:               | 277/480, 3,000 amps<br>3-Phase                                         |
| BUILDING DIMENSIONS: | 960' wide x 210'deep                                                   |
| COLUMN SPACING:      | 54' wide x 52' deep                                                    |
| FLOOR THICKNESS:     | 6" Reinforced (Proposed)                                               |
| FIRE PROTECTION:     | ESFR                                                                   |
| LIGHTING:            | LED                                                                    |

#### **EXECUTIVE SUMMARY**

On behalf of Great Hall Properties, Bender Commercial is proud to present The Docks Industrial Park, a 52-acre master planned industrial park adjacent to the I-90 and I-29 interchange in Sioux Falls, South Dakota. This new Class A Industrial Park provides excellent transportation access for businesses looking for convenient and efficient distribution channels, as well as access to a highly skilled labor force. With up to 544,540 square feet of potential buildings, The Docks Industrial Park offers businesses the flexibility to consolidate and grow operations in one convenient location.