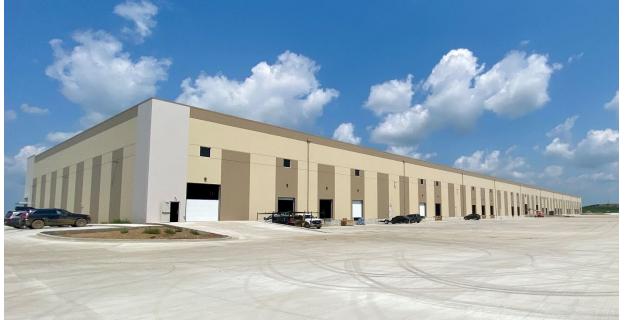

#### **EXECUTIVE SUMMARY**

On behalf of Great Hall Properties, Bender Commercial is proud to present The Docks Industrial Park, a 52-acre master planned industrial park adjacent to the I-90 and I-29 interchange in Sioux Falls, South Dakota. This new Class A Industrial Park provides excellent transportation access for businesses looking for convenient and efficient distribution channels, as well as access to a highly skilled labor force. With up to 544,540 square feet of potential buildings, The Docks Industrial Park offers businesses the flexibility to consolidate and grow operations in one convenient location.