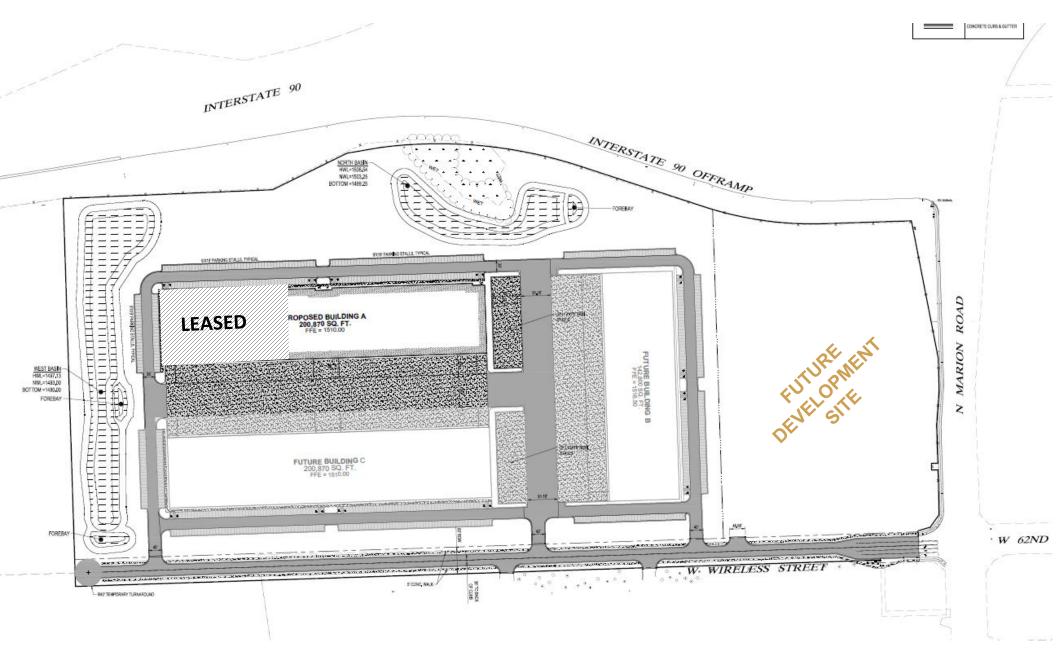

#### **EXECUTIVE SUMMARY**

On behalf of Great Hall Properties, Bender Commercial is proud to present The Docks Industrial Park, a 52-acre master planned industrial park adjacent to the I-90 and I-29 interchange in Sioux Falls, South Dakota. This new Class A Industrial Park provides excellent transportation access for businesses looking for convenient and efficient distribution channels, as well as access to a highly skilled labor force. With up to 544,540 square feet of potential buildings, The Docks Industrial Park offers businesses the flexibility to consolidate and grow operations in one convenient location.