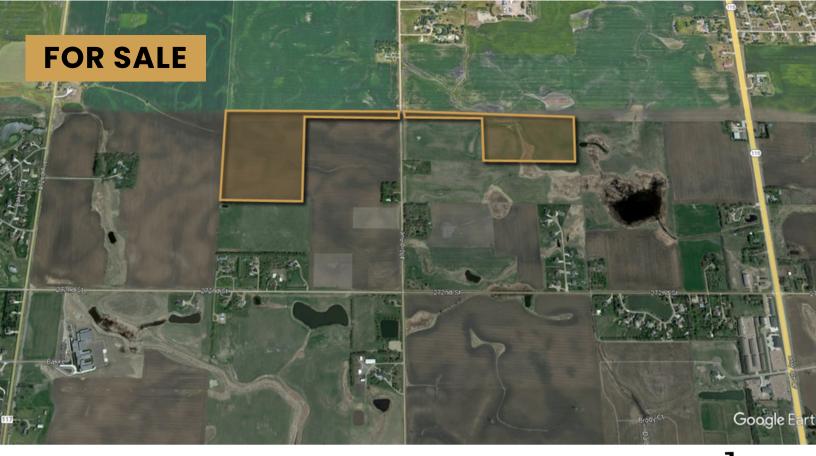

**DEVELOPMENT LAND** 

- Currently zoned A-1 Agriculture.
- Development land located on 473rd Avenue (Western Avenue) north of 272nd Street near Adventure Elementary School (Harrisburg).
- Rare, bulk development land south of Sioux Falls.
- Easy access to I-29 and future South Veterans Parkway/SD Hwy 100.
- Conveniently located less than 1 mile south of Sioux Falls and 3 miles from Tea.
- Access to Lincoln County Rural Water and new Harrisburg sewer line.
- Annexed into the City of Harrisburg.
- Potential for a great mixed-use development.