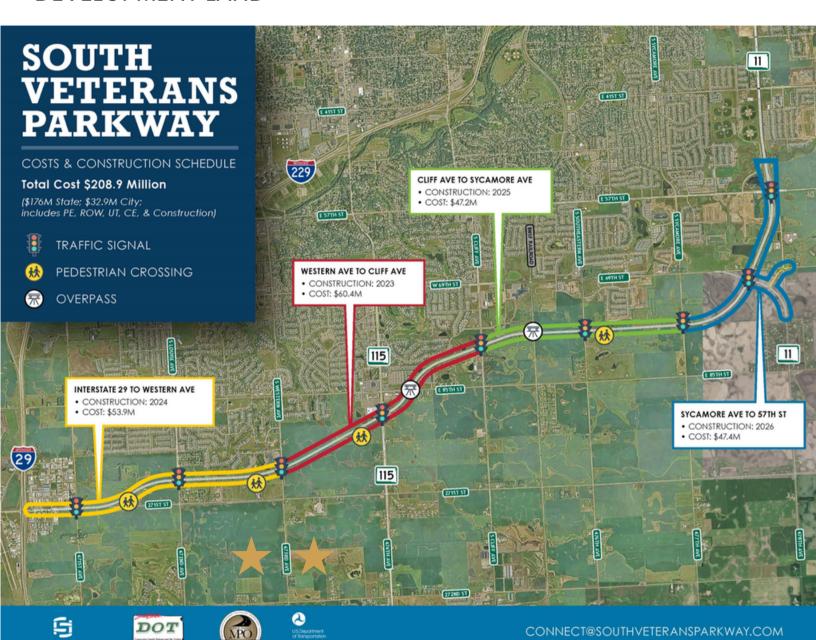

**DEVELOPMENT LAND** 

- Currently zoned A-1 Agriculture.
- Development land located on 473rd Avenue (Western Avenue) north of 272nd Street near Adventure Elementary School (Harrisburg).
- Rare, bulk development land south of Sioux Falls.
- Easy access to I-29 and future South Veterans Parkway/SD Hwy 100.
- Conveniently located less than 1 mile south of Sioux Falls and 3 miles from Tea.
- Access to Lincoln County Rural Water and new Harrisburg sewer line.
- Annexed into the City of Harrisburg.
- Potential for a great mixed-use development.