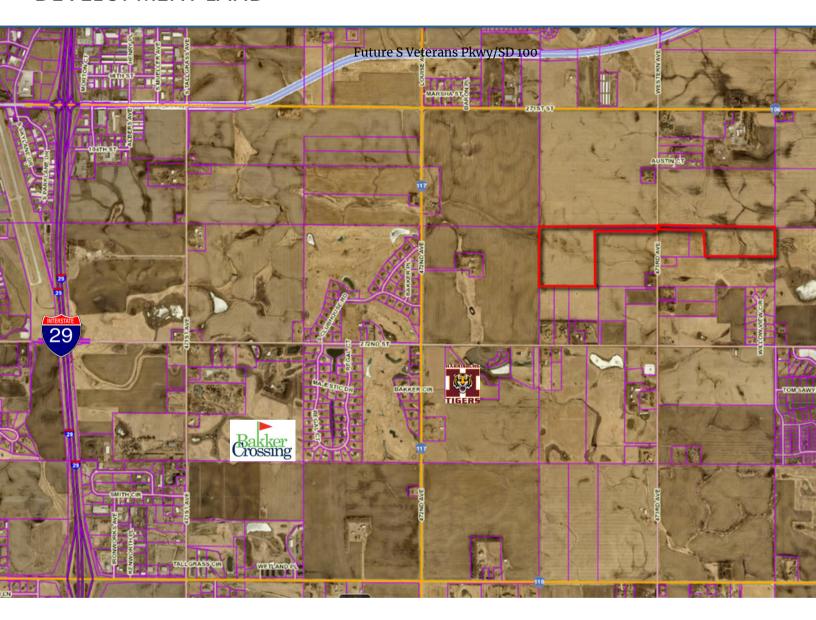

**DEVELOPMENT LAND** 

- Currently zoned A-1 Agriculture.
- Development land located on 473rd Avenue (Western Avenue) north of 272nd Street near Adventure Elementary School (Harrisburg).
- Rare, bulk development land south of Sioux Falls.
- Easy access to I-29 and future South Veterans Parkway/SD Hwy 100.
- Conveniently located less than 1 mile south of Sioux Falls and 3 miles from Tea.
- Access to Lincoln County Rural Water and new Harrisburg sewer line.
- Annexed into the City of Harrisburg.
- Potential for a great mixed-use development.