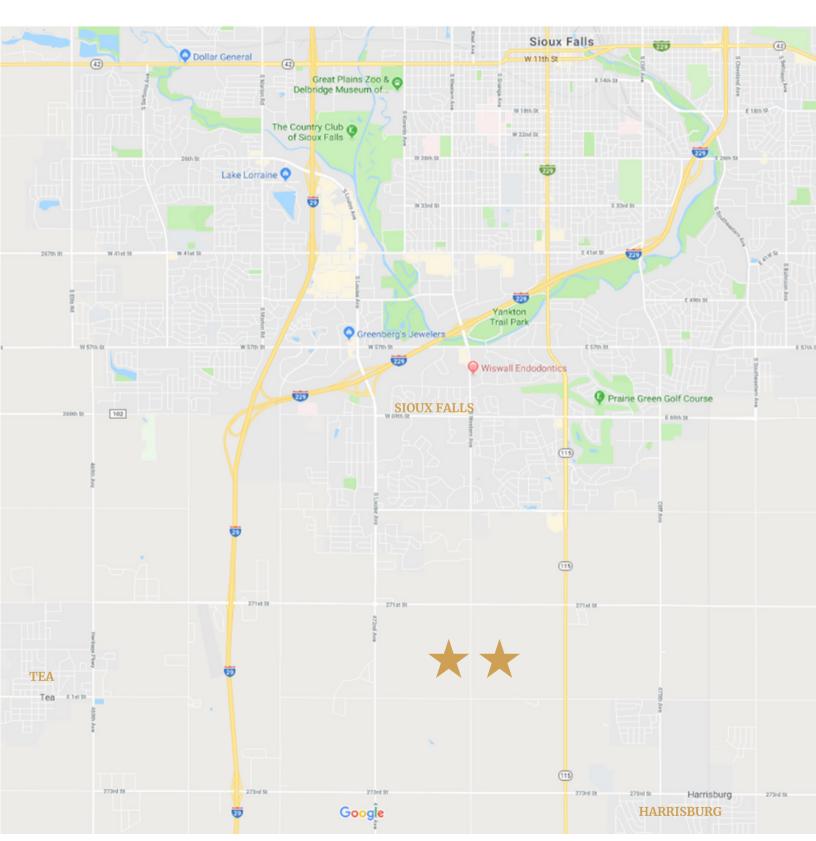

**DEVELOPMENT LAND** 

- Currently zoned A-1 Agriculture.
- Development land located on 473rd Avenue (Western Avenue) north of 272nd Street near Adventure Elementary School (Harrisburg).
- Rare, bulk development land south of Sioux Falls.
- Easy access to I-29 and future South Veterans Parkway/SD Hwy 100.
- Conveniently located less than 1 mile south of Sioux Falls and 3 miles from Tea.
- Access to Lincoln County Rural Water and new Harrisburg sewer line.
- Annexed into the City of Harrisburg.
- Potential for a great mixed-use development.