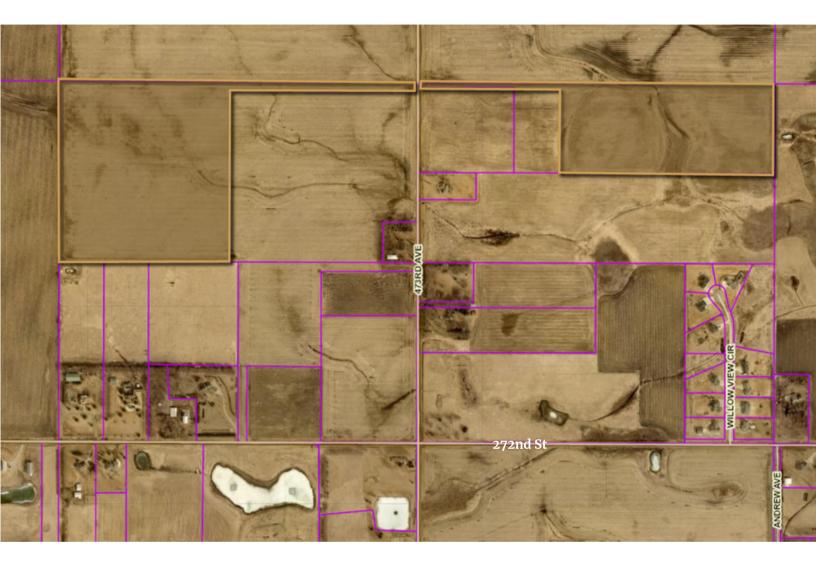

**DEVELOPMENT LAND** 

- Currently zoned A-1 Agriculture.
- Development land located on 473rd Avenue (Western Avenue) north of 272nd Street near Adventure Elementary School (Harrisburg).
- Rare, bulk development land south of Sioux Falls.
- Easy access to I-29 and future South Veterans Parkway/SD Hwy 100.
- Conveniently located less than 1 mile south of Sioux Falls and 3 miles from Tea.
- Access to Lincoln County Rural Water and new Harrisburg sewer line.
- Annexed into the City of Harrisburg.
- Potential for a great mixed-use development.