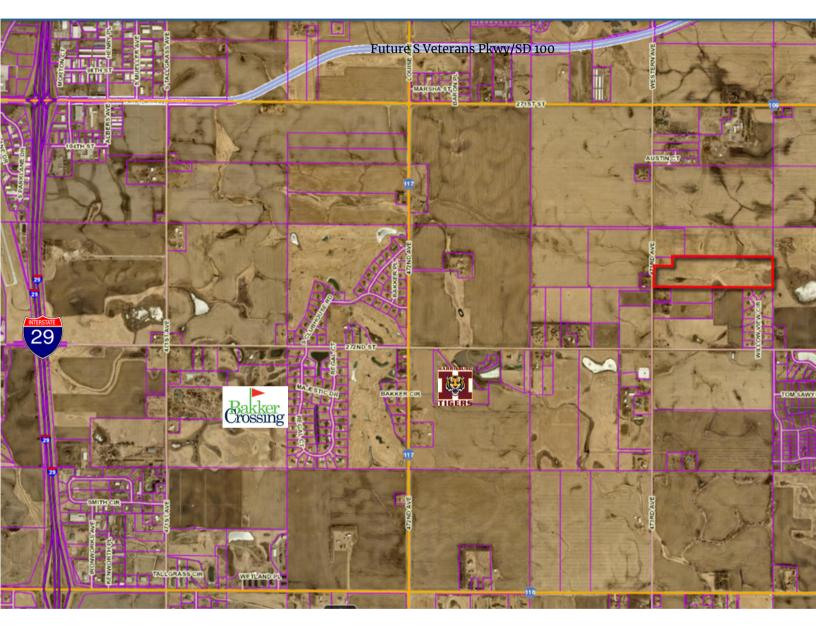

RESIDENTIAL LAND

473RD AVENUE HARRISBURG, SD

38.0 ACRES

\$1,575,000 (\$41,447/AC)

- Currently zoned A-1 Agriculture.
- Residential land located on 473rd Avenue (Western Avenue) north of 272nd Street near Adventure Elementary School (Harrisburg).
- Rare, bulk land south of Sioux Falls.
- Easy access to I-29 and future South Veterans Parkway/SD Hwy 100.
- Conveniently located less than 1 mile south of Sioux Falls and 3 miles from Tea.
- Access to Lincoln County Rural Water.
- Adjacent to Harrisburg city limits.
- Includes two (2) rural county building eligibilities.

#### **RESIDENTIAL LAND**

Bender Commercial Real Estate Services | 305 West 57th Street | Sioux Falls, SD 57108 | 605-336-7600 | benderco.com 2023 Bender Companies. Information herein deemed reliable, but not guaranteed.

#### **RESIDENTIAL LAND**