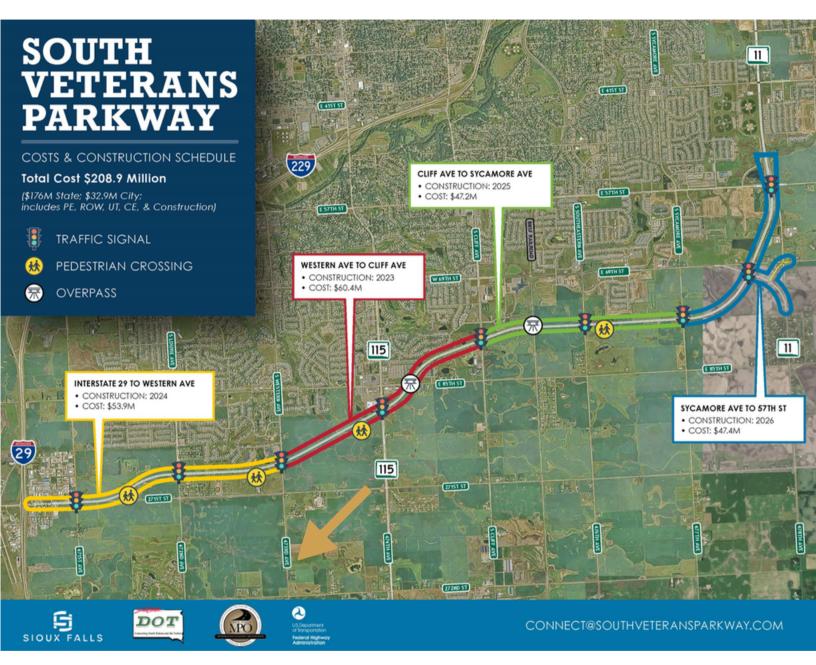

RESIDENTIAL LAND

473RD AVENUE HARRISBURG, SD

38.0 ACRES

\$1,575,000 (\$41,447/AC)

- Currently zoned A-1 Agriculture.
- Residential land located on 473rd Avenue (Western Avenue) north of 272nd Street near Adventure Elementary School (Harrisburg).
- Rare, bulk land south of Sioux Falls.
- Easy access to I-29 and future South Veterans Parkway/SD Hwy 100.
- Conveniently located less than 1 mile south of Sioux Falls and 3 miles from Tea.
- Access to Lincoln County Rural Water.
- Adjacent to Harrisburg city limits.
- Includes two (2) rural county building eligibilities.