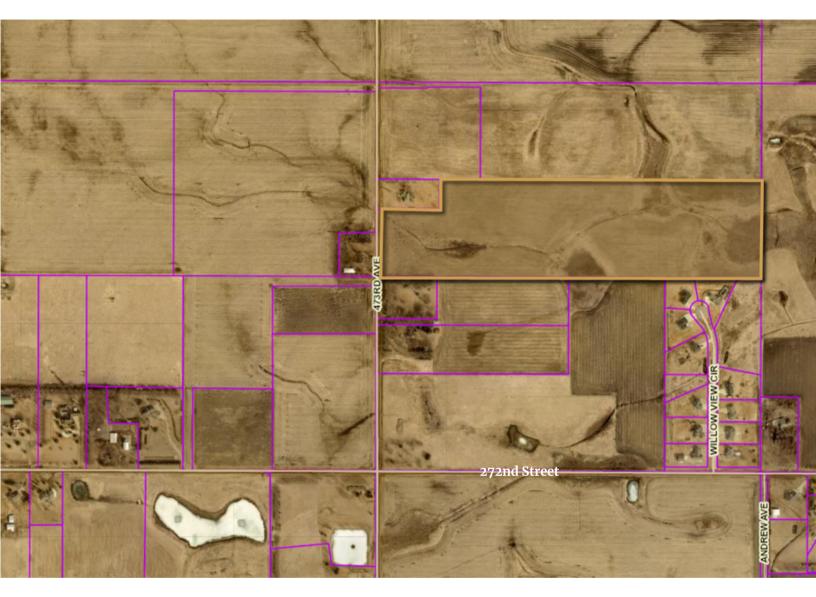

RESIDENTIAL LAND

473RD AVENUE HARRISBURG, SD

38.0 ACRES

\$1,575,000 (\$41,447/AC)

- Currently zoned A-1 Agriculture.
- Residential land located on 473rd Avenue (Western Avenue) north of 272nd Street near Adventure Elementary School (Harrisburg).
- Rare, bulk land south of Sioux Falls.
- Easy access to I-29 and future South Veterans Parkway/SD Hwy 100.
- Conveniently located less than 1 mile south of Sioux Falls and 3 miles from Tea.
- Access to Lincoln County Rural Water.
- Adjacent to Harrisburg city limits.
- Includes two (2) rural county building eligibilities.

#### **RESIDENTIAL LAND**