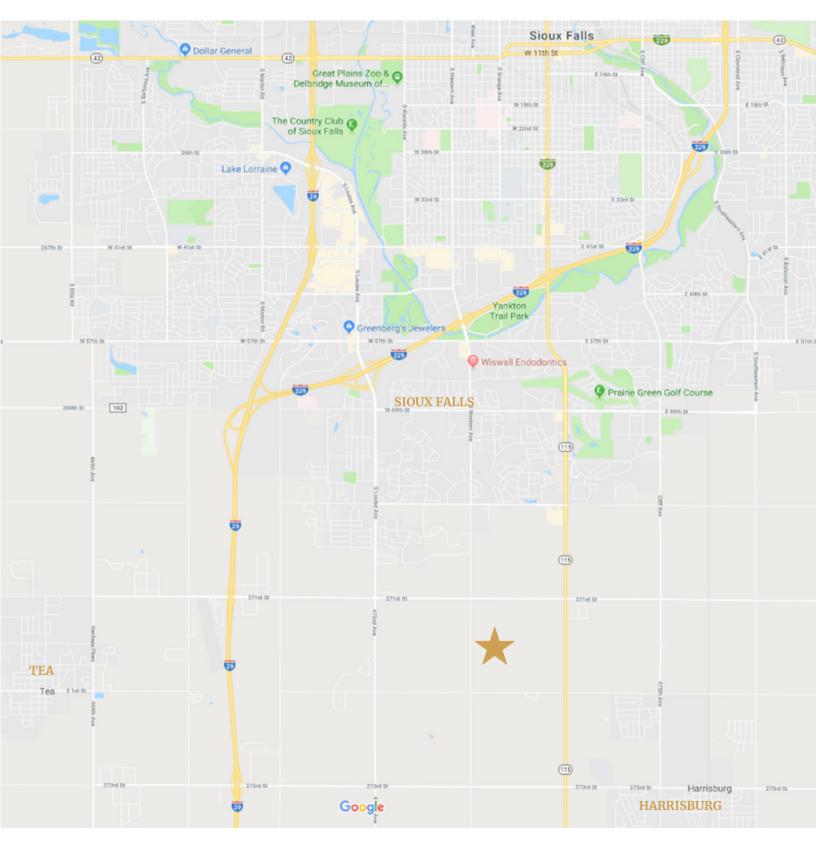

RESIDENTIAL LAND

473RD AVENUE HARRISBURG, SD

38.0 ACRES

\$1,575,000 (\$41,447/AC)

- Currently zoned A-1 Agriculture.
- Residential land located on 473rd Avenue (Western Avenue) north of 272nd Street near Adventure Elementary School (Harrisburg).
- Rare, bulk land south of Sioux Falls.
- Easy access to I-29 and future South Veterans Parkway/SD Hwy 100.
- Conveniently located less than 1 mile south of Sioux Falls and 3 miles from Tea.
- Access to Lincoln County Rural Water.
- Adjacent to Harrisburg city limits.
- Includes two (2) rural county building eligibilities.