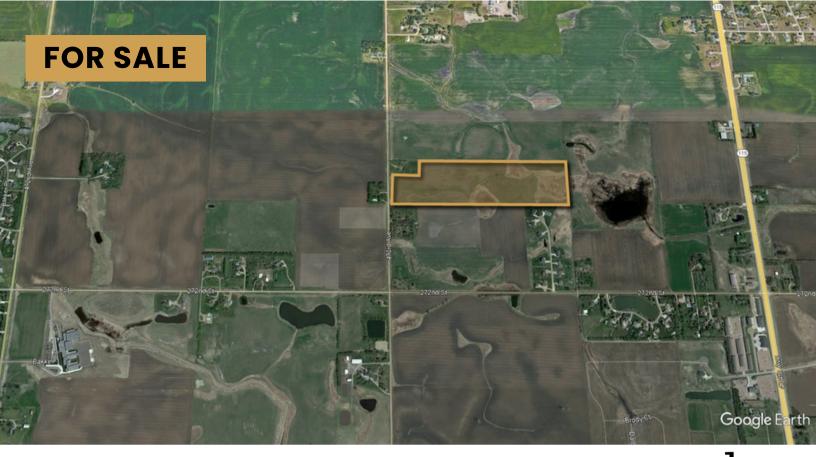

RESIDENTIAL LAND

473RD AVENUE HARRISBURG, SD

38.0 ACRES

\$1,575,000 (\$41,447/AC)

- Currently zoned A-1 Agriculture.
- Residential land located on 473rd Avenue (Western Avenue) north of 272nd Street near Adventure Elementary School (Harrisburg).
- Rare, bulk land south of Sioux Falls.
- Easy access to I-29 and future South Veterans Parkway/SD Hwy 100.
- Conveniently located less than 1 mile south of Sioux Falls and 3 miles from Tea.
- Access to Lincoln County Rural Water.
- Adjacent to Harrisburg city limits.
- Includes two (2) rural county building eligibilities.

#### **RESIDENTIAL LAND**

Bender Commercial Real Estate Services | 305 West 57th Street | Sioux Falls, SD 57108 | 605-336-7600 | benderco.com 2023 Bender Companies. Information herein deemed reliable, but not guaranteed.