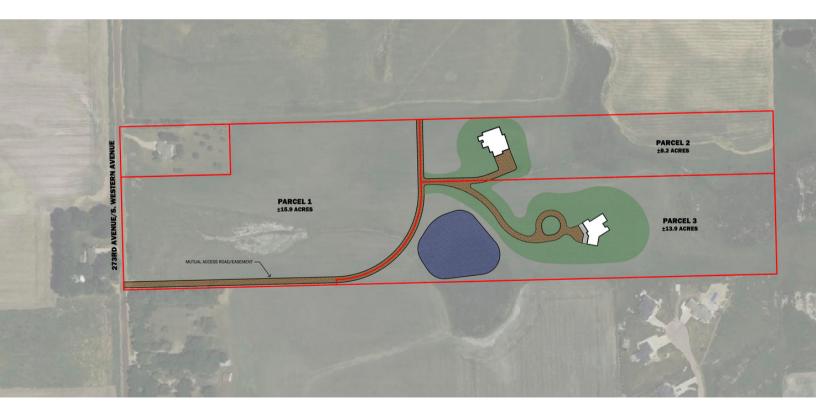

### CONCEPTUAL LAYOUTS

Bender Commercial Real Estate Services | 305 West 57th Street | Sioux Falls, SD 57108 | 605-336-7600 | benderco.com 2023 Bender Companies. Information herein deemed reliable, but not guaranteed.