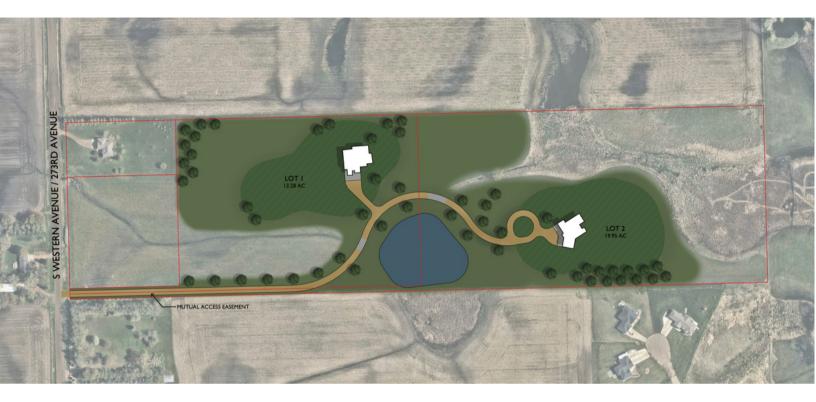

### CONCEPTUAL LAYOUTS

Bender Commercial Real Estate Services | 305 West 57th Street | Sioux Falls, SD 57108 | 605-336-7600 | benderco.com 2023 Bender Companies. Information herein deemed reliable, but not guaranteed.