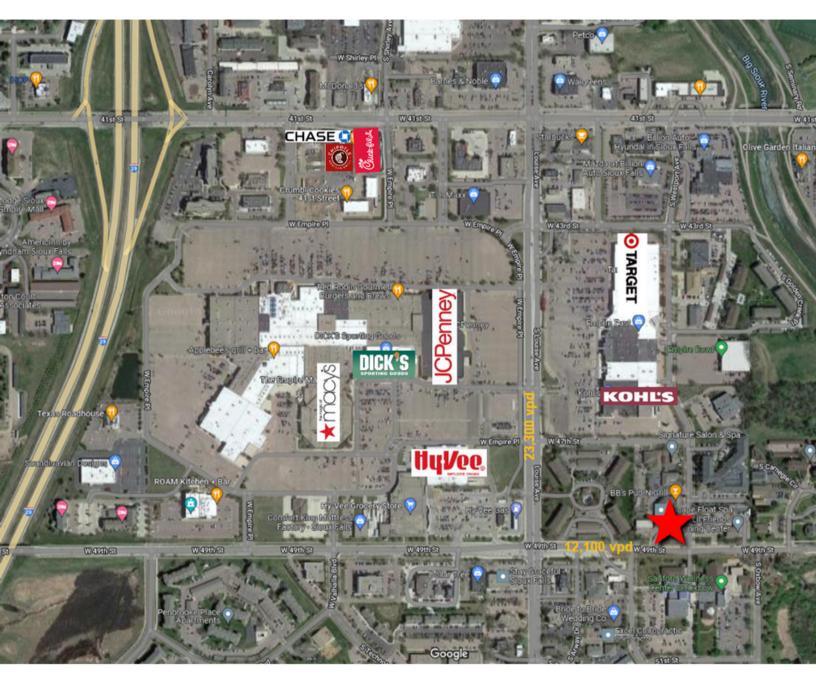

RETAIL/OFFICE SPACE

3400 WEST 49TH STREET, SUITE 106 SIOUX FALLS, SD

2.381 SF

\$14.50/SF NNN NNNs EST: \$6.10/SF

- Retail space located in Oxbow Village near Louise Avenue and 49th Street.
- Flexible floorplan to meet tenant's needs.
- In-suite restroom. Building and pylon signage.
- Great visibility along 49th Street with a daily traffic count of 12,600 vehicles.
- Neighboring businesses include Sanford Clinic and Wellness Center, Empire Mall (Dick's Sporting Goods, JC Penny's) and Empire East (Target, Kohl's, Bed Bath & Beyond) and Five Guys.