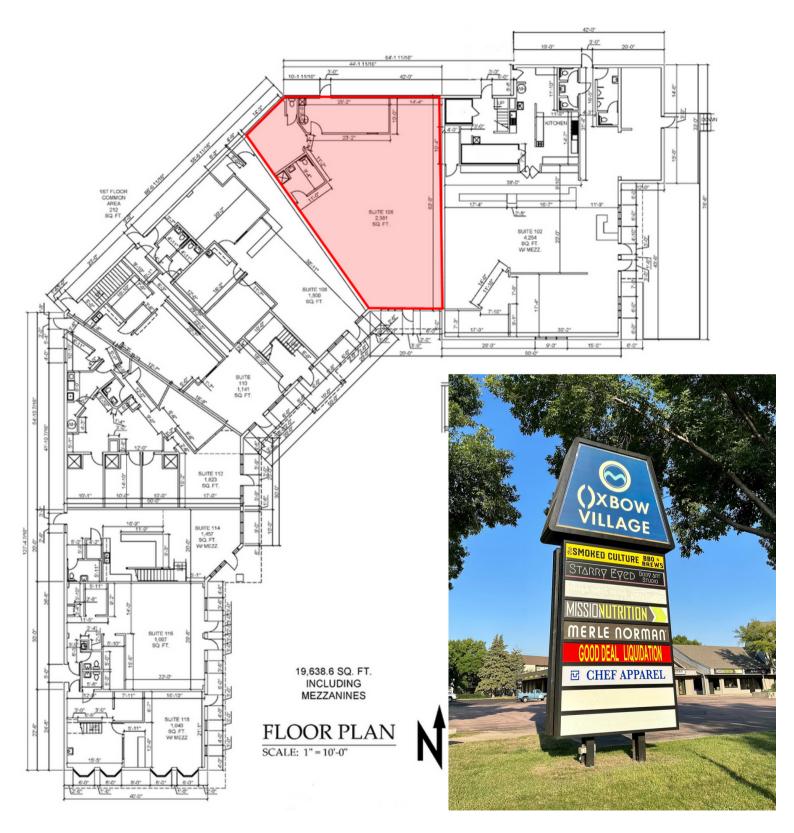

RETAIL/OFFICE SPACE

3400 WEST 49TH STREET, SUITE 106 SIOUX FALLS, SD

2.381 SF

\$14.50/SF NNN NNNs EST: \$6.10/SF

- Retail space located in Oxbow Village near Louise Avenue and 49th Street.
- Flexible floorplan to meet tenant's needs.
- In-suite restroom. Building and pylon signage.
- Great visibility along 49th Street with a daily traffic count of 12,600 vehicles.
- Neighboring businesses include Sanford Clinic and Wellness Center, Empire Mall (Dick's Sporting Goods, JC Penny's) and Empire East (Target, Kohl's, Bed Bath & Beyond) and Five Guys.