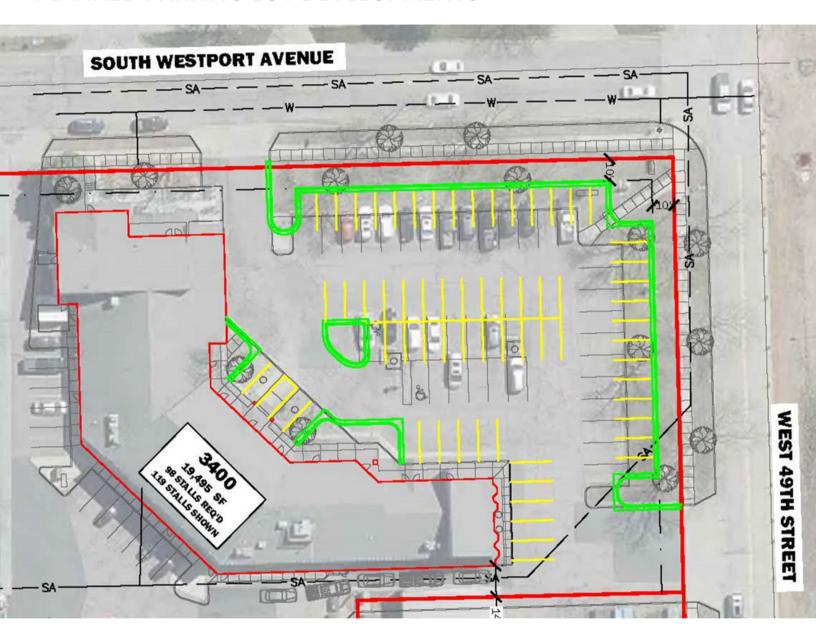

RETAIL/OFFICE SPACE





3400 WEST 49TH STREET, SUITE 106 SIOUX FALLS, SD



2.381 SF



\$14.50/SF NNN NNNs EST: \$6.10/SF

- Retail space located in Oxbow Village near Louise Avenue and 49th Street.
- Flexible floorplan to meet tenant's needs.
- In-suite restroom. Building and pylon signage.
- Great visibility along 49th Street with a daily traffic count of 12,600 vehicles.
- Neighboring businesses include Sanford Clinic and Wellness Center, Empire Mall (Dick's Sporting Goods, JC Penny's) and Empire East (Target, Kohl's, Bed Bath & Beyond) and Five Guys.

#### **ALEX SOUNDY, SIOR**

alex@benderco.com 605-376-3700

#### **ROB KURTENBACH**

rk@benderco.com 605-940-0559





















#### PLANNED PARKING LOT DEVELOPMENTS