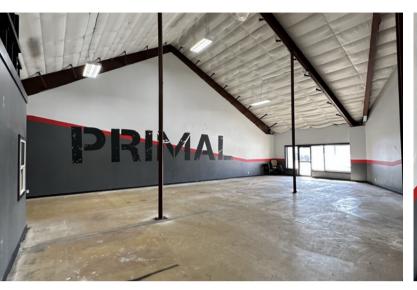

RETAIL/OFFICE SPACE

3400 WEST 49TH STREET, SUITE 106 SIOUX FALLS, SD

2.381 SF

\$14.50/SF NNN NNNs EST: \$6.10/SF

- Retail space located in Oxbow Village near Louise Avenue and 49th Street.
- Flexible floorplan to meet tenant's needs.
- In-suite restroom. Building and pylon signage.
- Great visibility along 49th Street with a daily traffic count of 12,600 vehicles.
- Neighboring businesses include Sanford Clinic and Wellness Center, Empire Mall (Dick's Sporting Goods, JC Penny's) and Empire East (Target, Kohl's, Bed Bath & Beyond) and Five Guys.