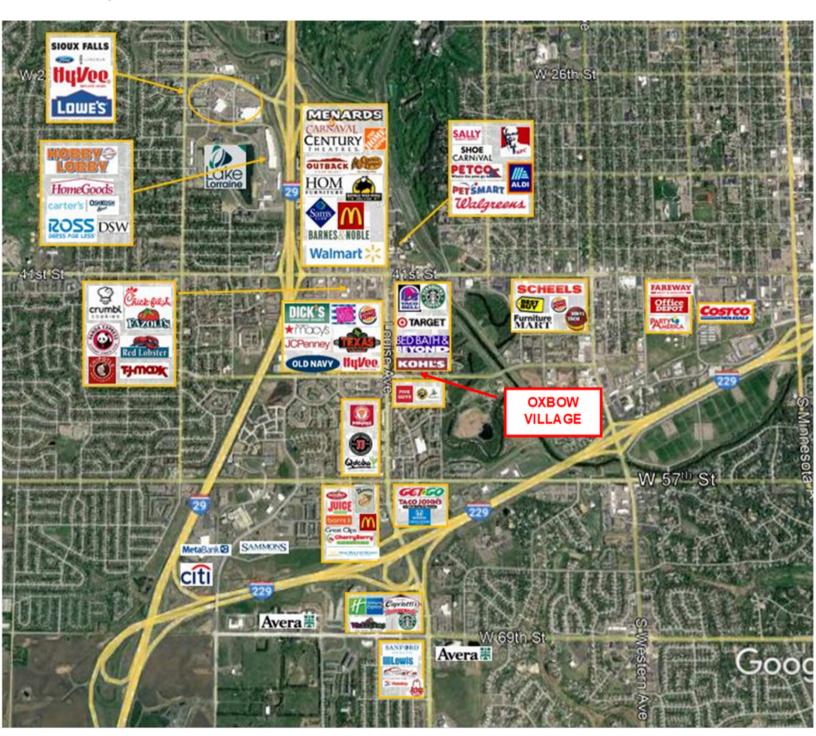

RETAIL/OFFICE SPACE

3400 WEST 49TH STREET, SUITE 106 SIOUX FALLS, SD

2.381 SF

\$14.50/SF NNN NNNs EST: \$6.10/SF

- Retail space located in Oxbow Village near Louise Avenue and 49th Street.
- Flexible floorplan to meet tenant's needs.
- In-suite restroom. Building and pylon signage.
- Great visibility along 49th Street with a daily traffic count of 12,600 vehicles.
- Neighboring businesses include Sanford Clinic and Wellness Center, Empire Mall (Dick's Sporting Goods, JC Penny's) and Empire East (Target, Kohl's, Bed Bath & Beyond) and Five Guys.