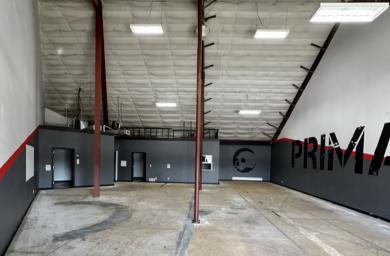

RETAIL/OFFICE SPACE

3400 WEST 49TH STREET, SUITE 106 SIOUX FALLS, SD

2.381 SF

\$14.50/SF NNN NNNs EST: \$6.10/SF

- Retail space located in Oxbow Village near Louise Avenue and 49th Street.
- Flexible floorplan to meet tenant's needs.
- In-suite restroom. Building and pylon signage.
- Great visibility along 49th Street with a daily traffic count of 12,600 vehicles.
- Neighboring businesses include Sanford Clinic and Wellness Center, Empire Mall (Dick's Sporting Goods, JC Penny's) and Empire East (Target, Kohl's, Bed Bath & Beyond) and Five Guys.