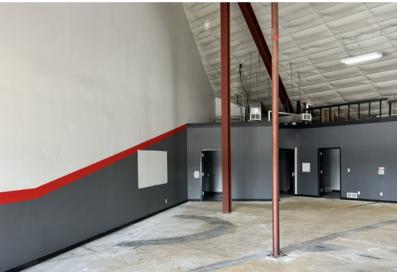

RETAIL/OFFICE SPACE

3400 WEST 49TH STREET, SUITE 106 SIOUX FALLS, SD

2.381 SF

\$14.50/SF NNN NNNs EST: \$6.10/SF

- Retail space located in Oxbow Village near Louise Avenue and 49th Street.
- Flexible floorplan to meet tenant's needs.
- In-suite restroom. Building and pylon signage.
- Great visibility along 49th Street with a daily traffic count of 12,600 vehicles.
- Neighboring businesses include Sanford Clinic and Wellness Center, Empire Mall (Dick's Sporting Goods, JC Penny's) and Empire East (Target, Kohl's, Bed Bath & Beyond) and Five Guys.