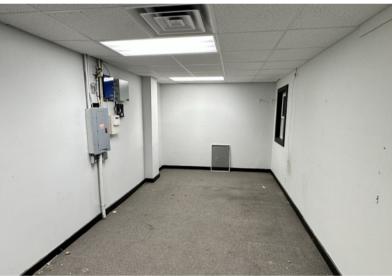

RETAIL/OFFICE SPACE

3400 WEST 49TH STREET, SUITE 106 SIOUX FALLS, SD

2.381 SF

\$14.50/SF NNN NNNs EST: \$6.10/SF

- Retail space located in Oxbow Village near Louise Avenue and 49th Street.
- Flexible floorplan to meet tenant's needs.
- In-suite restroom. Building and pylon signage.
- Great visibility along 49th Street with a daily traffic count of 12,600 vehicles.
- Neighboring businesses include Sanford Clinic and Wellness Center, Empire Mall (Dick's Sporting Goods, JC Penny's) and Empire East (Target, Kohl's, Bed Bath & Beyond) and Five Guys.