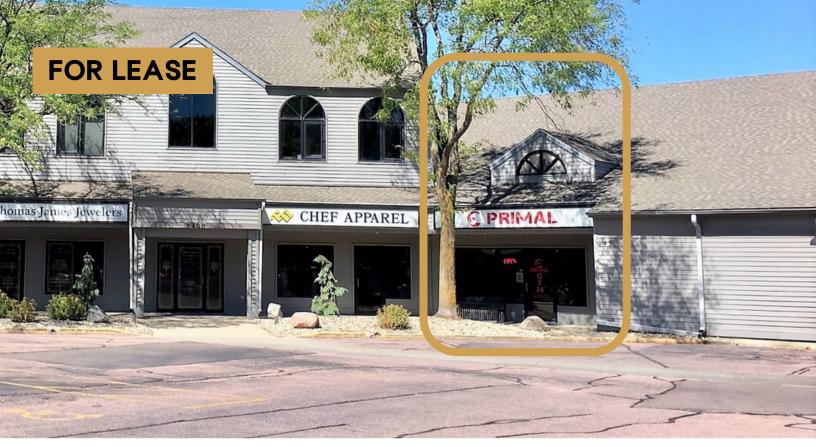

RETAIL/OFFICE SPACE

3400 WEST 49TH STREET, SUITE 106 SIOUX FALLS, SD

2.381 SF

\$14.50/SF NNN NNNs EST: \$6.10/SF

- Retail space located in Oxbow Village near Louise Avenue and 49th Street.
- Flexible floorplan to meet tenant's needs.
- In-suite restroom. Building and pylon signage.
- Great visibility along 49th Street with a daily traffic count of 12,600 vehicles.
- Neighboring businesses include Sanford Clinic and Wellness Center, Empire Mall (Dick's Sporting Goods, JC Penny's) and Empire East (Target, Kohl's, Bed Bath & Beyond) and Five Guys.