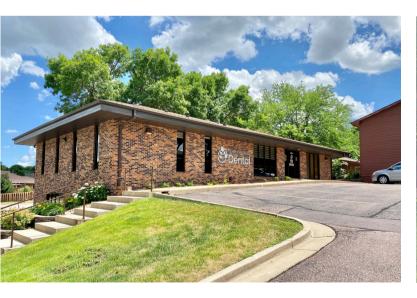

OFFICE/DENTAL SPACE

3321 EAST 26TH STREET SIOUX FALLS, SD

1,813 SF

- Upper level, walk-out office/dental space available along 26th Street in east Sioux Falls.
- Space is currently configured for a dental/specialist user with a reception area, one private office, five (5) operatories and restrooms.
- Parking ratio of 1 space per 296 square feet 17 onsite spaces with additional street parking.
- Monument and building signage along 26th Street with great visibility with a daily traffic count of over 23,000 vehicles.
- Easy access to east Sioux Falls and I-229.
- Tenant improvement allowance negotiable depending on lease terms.