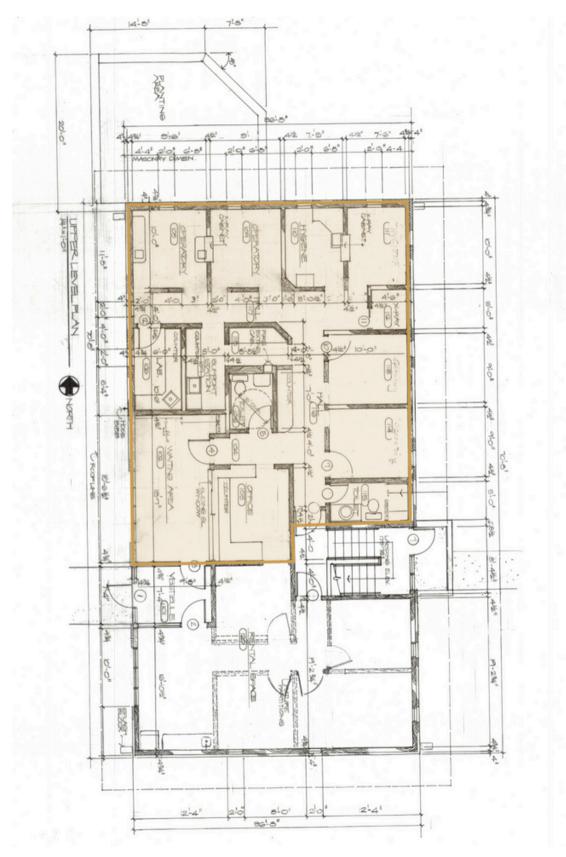

OFFICE/DENTAL SPACE

3321 EAST 26TH STREET SIOUX FALLS, SD

1,813 SF

- Upper level, walk-out office/dental space available along 26th Street in east Sioux Falls.
- Space is currently configured for a dental/specialist user with a reception area, one private office, five (5) operatories and restrooms.
- Parking ratio of 1 space per 296 square feet 17 onsite spaces with additional street parking.
- Monument and building signage along 26th Street with great visibility with a daily traffic count of over 23,000 vehicles.
- Easy access to east Sioux Falls and I-229.
- Tenant improvement allowance negotiable depending on lease terms.