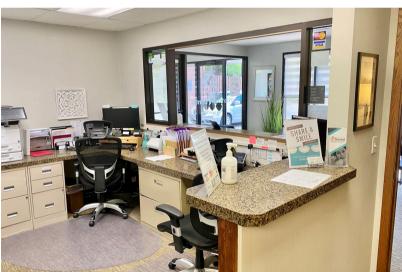

OFFICE/DENTAL SPACE

3321 EAST 26TH STREET SIOUX FALLS, SD

1,813 SF

- Upper level, walk-out office/dental space available along 26th Street in east Sioux Falls.
- Space is currently configured for a dental/specialist user with a reception area, one private office, five (5) operatories and restrooms.
- Parking ratio of 1 space per 296 square feet 17 onsite spaces with additional street parking.
- Monument and building signage along 26th Street with great visibility with a daily traffic count of over 23,000 vehicles.
- Easy access to east Sioux Falls and I-229.
- Tenant improvement allowance negotiable depending on lease terms.