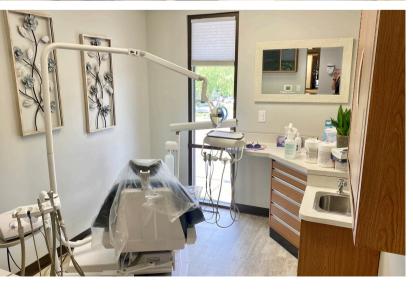

OFFICE/DENTAL SPACE

3321 EAST 26TH STREET SIOUX FALLS, SD

1,813 SF

- Upper level, walk-out office/dental space available along 26th Street in east Sioux Falls.
- Space is currently configured for a dental/specialist user with a reception area, one private office, five (5) operatories and restrooms.
- Parking ratio of 1 space per 296 square feet 17 onsite spaces with additional street parking.
- Monument and building signage along 26th Street with great visibility with a daily traffic count of over 23,000 vehicles.
- Easy access to east Sioux Falls and I-229.
- Tenant improvement allowance negotiable depending on lease terms.