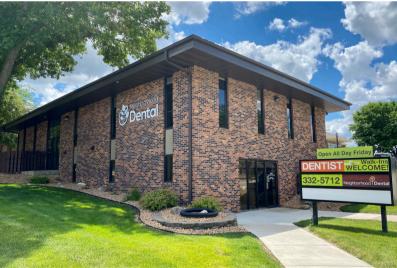

OFFICE/DENTAL SPACE

3321 EAST 26TH STREET SIOUX FALLS, SD

1,813 SF

- Upper level, walk-out office/dental space available along 26th Street in east Sioux Falls.
- Space is currently configured for a dental/specialist user with a reception area, one private office, five (5) operatories and restrooms.
- Parking ratio of 1 space per 296 square feet 17 onsite spaces with additional street parking.
- Monument and building signage along 26th Street with great visibility with a daily traffic count of over 23,000 vehicles.
- Easy access to east Sioux Falls and I-229.
- Tenant improvement allowance negotiable depending on lease terms.