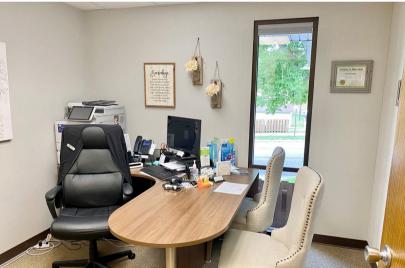

OFFICE/DENTAL SPACE

3321 EAST 26TH STREET SIOUX FALLS, SD

1,813 SF

- Upper level, walk-out office/dental space available along 26th Street in east Sioux Falls.
- Space is currently configured for a dental/specialist user with a reception area, one private office, five (5) operatories and restrooms.
- Parking ratio of 1 space per 296 square feet 17 onsite spaces with additional street parking.
- Monument and building signage along 26th Street with great visibility with a daily traffic count of over 23,000 vehicles.
- Easy access to east Sioux Falls and I-229.
- Tenant improvement allowance negotiable depending on lease terms.