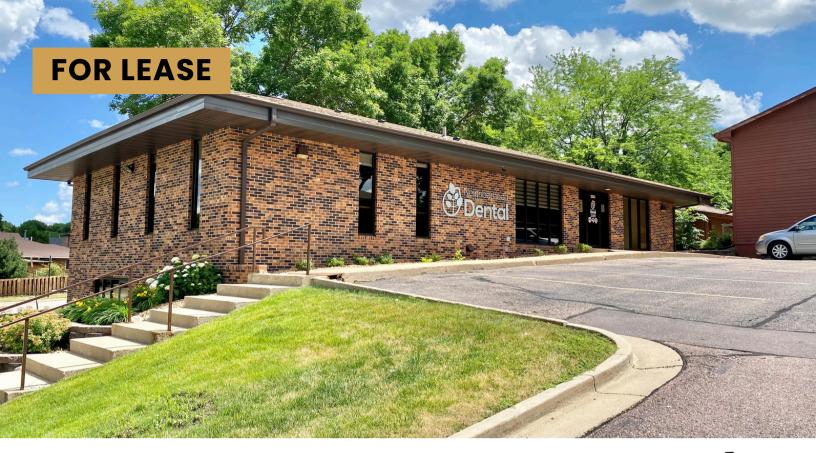

OFFICE/DENTAL SPACE

3321 EAST 26TH STREET SIOUX FALLS, SD

1,813 SF

- Upper level, walk-out office/dental space available along 26th Street in east Sioux Falls.
- Space is currently configured for a dental/specialist user with a reception area, one private office, five (5) operatories and restrooms.
- Parking ratio of 1 space per 296 square feet 17 onsite spaces with additional street parking.
- Monument and building signage along 26th Street with great visibility with a daily traffic count of over 23,000 vehicles.
- Easy access to east Sioux Falls and I-229.
- Tenant improvement allowance negotiable depending on lease terms.