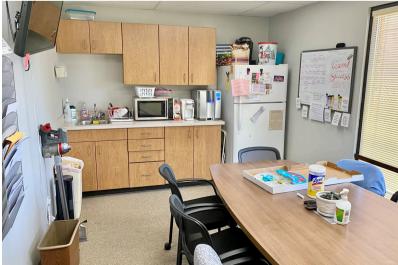

OFFICE/DENTAL SPACE

3321 EAST 26TH STREET SIOUX FALLS, SD

1,813 SF

- Upper level, walk-out office/dental space available along 26th Street in east Sioux Falls.
- Space is currently configured for a dental/specialist user with a reception area, one private office, five (5) operatories and restrooms.
- Parking ratio of 1 space per 296 square feet 17 onsite spaces with additional street parking.
- Monument and building signage along 26th Street with great visibility with a daily traffic count of over 23,000 vehicles.
- Easy access to east Sioux Falls and I-229.
- Tenant improvement allowance negotiable depending on lease terms.