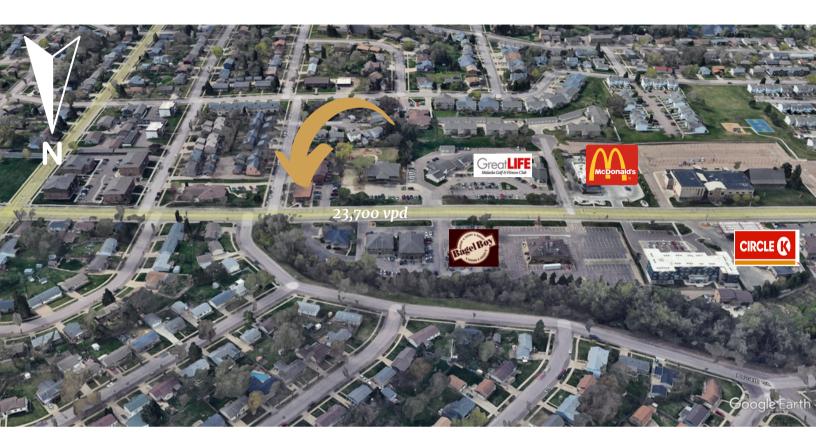

OFFICE/DENTAL SPACE

3321 EAST 26TH STREET SIOUX FALLS, SD

1,813 SF

- Upper level, walk-out office/dental space available along 26th Street in east Sioux Falls.
- Space is currently configured for a dental/specialist user with a reception area, one private office, five (5) operatories and restrooms.
- Parking ratio of 1 space per 296 square feet 17 onsite spaces with additional street parking.
- Monument and building signage along 26th Street with great visibility with a daily traffic count of over 23,000 vehicles.
- Easy access to east Sioux Falls and I-229.
- Tenant improvement allowance negotiable depending on lease terms.