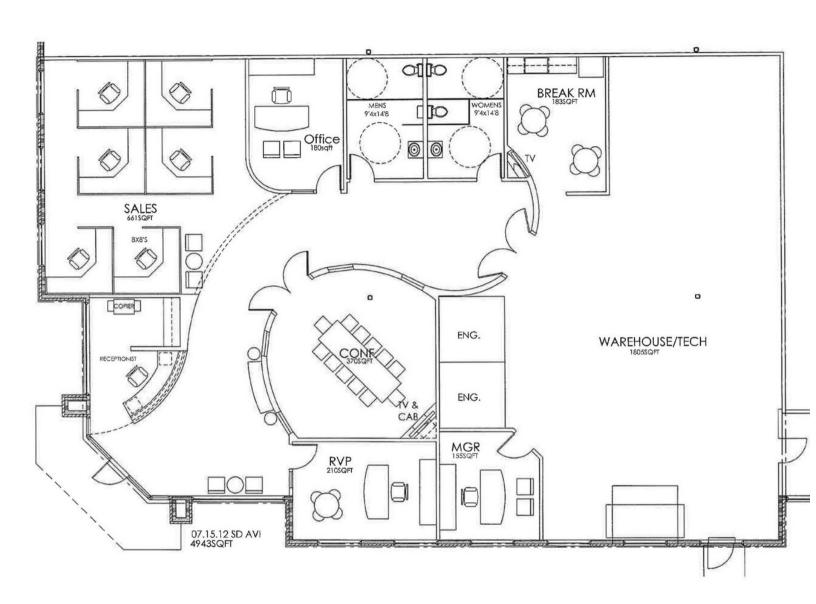

OFFICE/FLEX SPACE

2300 E. 54TH STREET NORTH, SUITE 2 SIOUX FALLS, SD

4,990 SF

\$12.50/SF NNN

- Office/Flex space located in Corporate Centre IV in northeast Sioux Falls.
- Space consists of lobby/reception area, two (2) private offices, conference room, breakroom and warehouse space.
- Warehouse space has a 10' overhead door and is heated.
- Parking ratio of 1 space per 140 square feet.
- Monument signage available.
- Easy access Benson Road and I-229.
- Can be combined with adjacent suites contact broker for details.