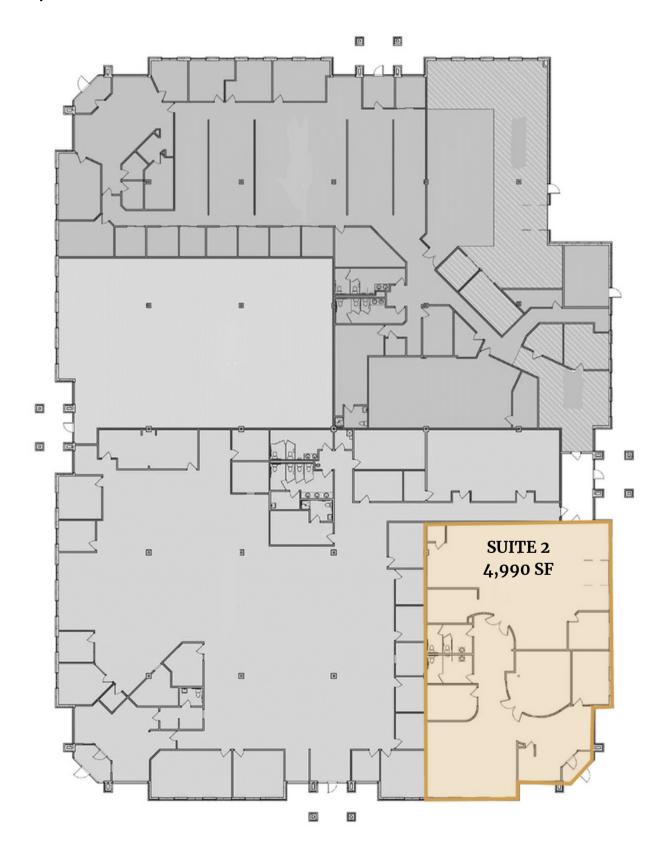

OFFICE/FLEX SPACE

2300 E. 54TH STREET NORTH, SUITE 2 SIOUX FALLS, SD

4,990 SF

\$12.50/SF NNN

- Office/Flex space located in Corporate Centre IV in northeast Sioux Falls.
- Space consists of lobby/reception area, two (2) private offices, conference room, breakroom and warehouse space.
- Warehouse space has a 10' overhead door and is heated.
- Parking ratio of 1 space per 140 square feet.
- Monument signage available.
- Easy access Benson Road and I-229.
- Can be combined with adjacent suites contact broker for details.