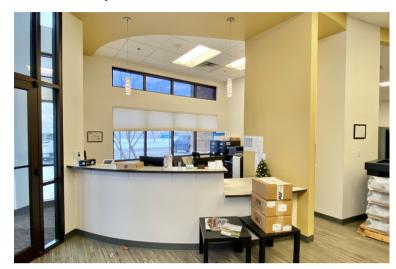

OFFICE/FLEX SPACE

2300 E. 54TH STREET NORTH, SUITE 2 SIOUX FALLS, SD

4,990 SF

\$12.50/SF NNN

- Office/Flex space located in Corporate Centre IV in northeast Sioux Falls.
- Space consists of lobby/reception area, two (2) private offices, conference room, breakroom and warehouse space.
- Warehouse space has a 10' overhead door and is heated.
- Parking ratio of 1 space per 140 square feet.
- Monument signage available.
- Easy access Benson Road and I-229.
- Can be combined with adjacent suites contact broker for details.