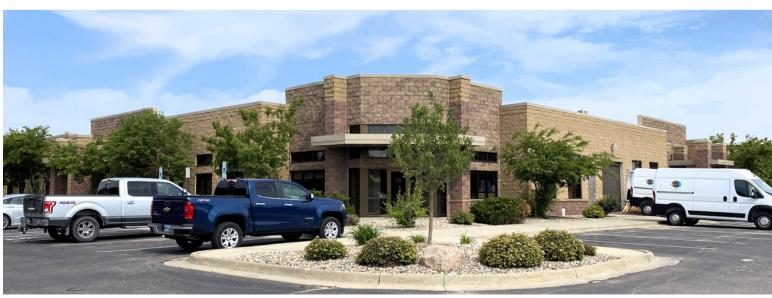

OFFICE/FLEX SPACE

2300 E. 54TH STREET NORTH, SUITE 2 SIOUX FALLS, SD

4,990 SF

\$12.50/SF NNN

- Office/Flex space located in Corporate Centre IV in northeast Sioux Falls.
- Space consists of lobby/reception area, two (2) private offices, conference room, breakroom and warehouse space.
- Warehouse space has a 10' overhead door and is heated.
- Parking ratio of 1 space per 140 square feet.
- Monument signage available.
- Easy access Benson Road and I-229.
- Can be combined with adjacent suites contact broker for details.