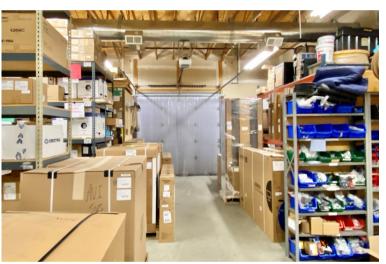

OFFICE/FLEX SPACE

2300 E. 54TH STREET NORTH, SUITE 2 SIOUX FALLS, SD

4,990 SF

\$12.50/SF NNN

- Office/Flex space located in Corporate Centre IV in northeast Sioux Falls.
- Space consists of lobby/reception area, two (2) private offices, conference room, breakroom and warehouse space.
- Warehouse space has a 10' overhead door and is heated.
- Parking ratio of 1 space per 140 square feet.
- Monument signage available.
- Easy access Benson Road and I-229.
- Can be combined with adjacent suites contact broker for details.