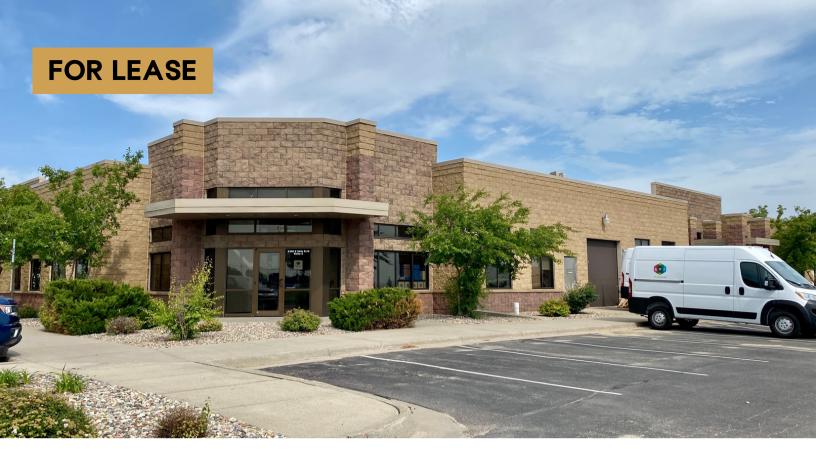

OFFICE/FLEX SPACE

2300 E. 54TH STREET NORTH, SUITE 2 SIOUX FALLS, SD

4,990 SF

\$12.50/SF NNN

- Office/Flex space located in Corporate Centre IV in northeast Sioux Falls.
- Space consists of lobby/reception area, two (2) private offices, conference room, breakroom and warehouse space.
- Warehouse space has a 10' overhead door and is heated.
- Parking ratio of 1 space per 140 square feet.
- Monument signage available.
- Easy access Benson Road and I-229.
- Can be combined with adjacent suites contact broker for details.