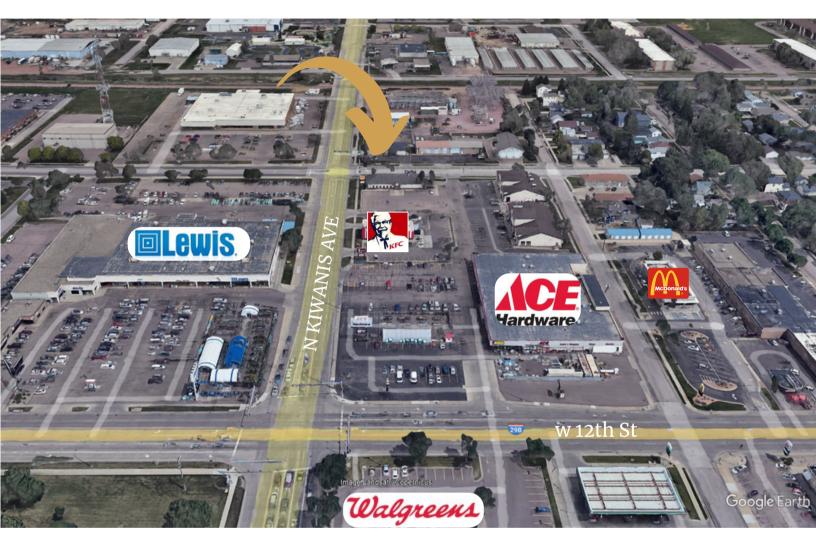

# 124 SOUTH KIWANIS AVENUE SIOUX FALLS, SD

1,552 SF

\$ \$14.00/SF NNN EST. NNNs: \$5.05/SF

- Office/Retail property located on the corner of Kiwanis Avenue and 10th Street.
- Building consists of lobby/reception area, teller area, three (3) private offices, breakroom and restrooms.
- 144 SF canopy with drive-thru lanes.
- Parking ratio of 1 space per 194 SF.
- Large pylon signage.
- Furniture negotiable contact broker for details.
- Great visibility along Kiwanis Avenue (13,500 vehicles per day) located just blocks from 12th Street.
- Quick access to I-29, Russell Street and 12th Street.
- Tenant responsible for utilities, snow removal, lawn care, real estate taxes and insurance.