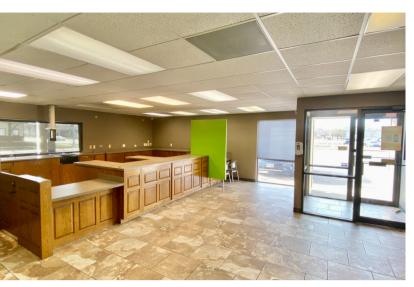

# 124 SOUTH KIWANIS AVENUE SIOUX FALLS, SD

1,552 SF

\$ \$14.00/SF NNN EST. NNNs: \$5.05/SF

- Office/Retail property located on the corner of Kiwanis Avenue and 10th Street.
- Building consists of lobby/reception area, teller area, three (3) private offices, breakroom and restrooms.
- 144 SF canopy with drive-thru lanes.
- Parking ratio of 1 space per 194 SF.
- Large pylon signage.
- Furniture negotiable contact broker for details.
- Great visibility along Kiwanis Avenue (13,500 vehicles per day) located just blocks from 12th Street.
- Quick access to I-29, Russell Street and 12th Street.
- Tenant responsible for utilities, snow removal, lawn care, real estate taxes and insurance.