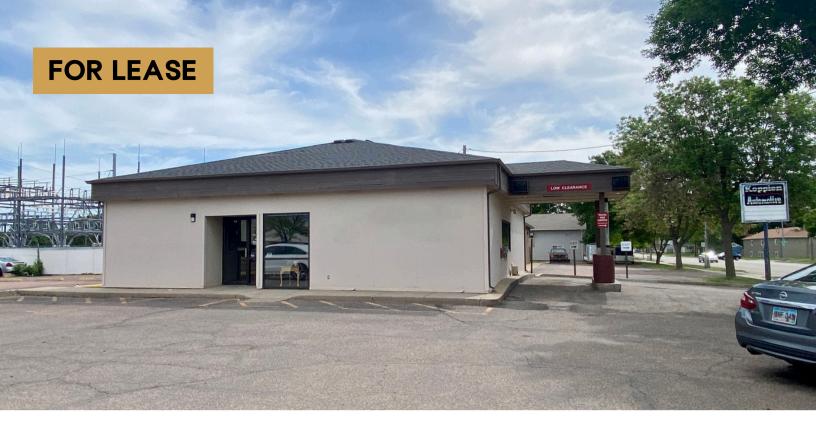

# 124 SOUTH KIWANIS AVENUE SIOUX FALLS, SD

1,552 SF

\$ \$14.00/SF NNN EST. NNNs: \$5.05/SF

- Office/Retail property located on the corner of Kiwanis Avenue and 10th Street.
- Building consists of lobby/reception area, teller area, three (3) private offices, breakroom and restrooms.
- 144 SF canopy with drive-thru lanes.
- Parking ratio of 1 space per 194 SF.
- Large pylon signage.
- Furniture negotiable contact broker for details.
- Great visibility along Kiwanis Avenue (13,500 vehicles per day) located just blocks from 12th Street.
- Quick access to I-29, Russell Street and 12th Street.
- Tenant responsible for utilities, snow removal, lawn care, real estate taxes and insurance.