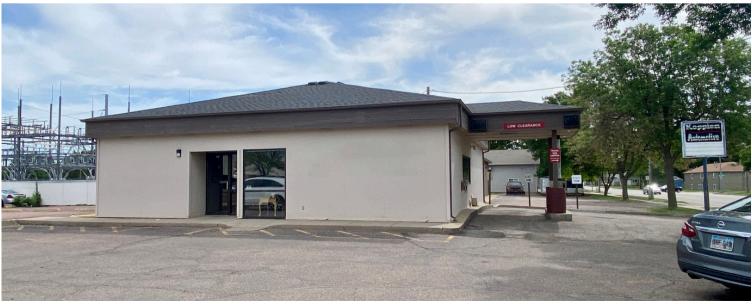

# 124 SOUTH KIWANIS AVENUE SIOUX FALLS, SD

1,552 SF

\$ \$14.00/SF NNN EST. NNNs: \$5.05/SF

- Office/Retail property located on the corner of Kiwanis Avenue and 10th Street.
- Building consists of lobby/reception area, teller area, three (3) private offices, breakroom and restrooms.
- 144 SF canopy with drive-thru lanes.
- Parking ratio of 1 space per 194 SF.
- Large pylon signage.
- Furniture negotiable contact broker for details.
- Great visibility along Kiwanis Avenue (13,500 vehicles per day) located just blocks from 12th Street.
- Quick access to I-29, Russell Street and 12th Street.
- Tenant responsible for utilities, snow removal, lawn care, real estate taxes and insurance.