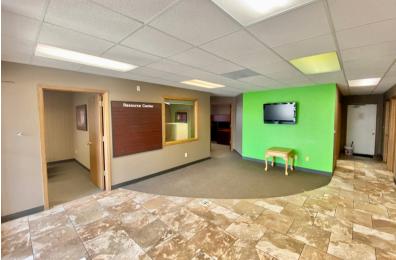

# 124 SOUTH KIWANIS AVENUE SIOUX FALLS, SD

1,552 SF

\$ \$14.00/SF NNN EST. NNNs: \$5.05/SF

- Office/Retail property located on the corner of Kiwanis Avenue and 10th Street.
- Building consists of lobby/reception area, teller area, three (3) private offices, breakroom and restrooms.
- 144 SF canopy with drive-thru lanes.
- Parking ratio of 1 space per 194 SF.
- Large pylon signage.
- Furniture negotiable contact broker for details.
- Great visibility along Kiwanis Avenue (13,500 vehicles per day) located just blocks from 12th Street.
- Quick access to I-29, Russell Street and 12th Street.
- Tenant responsible for utilities, snow removal, lawn care, real estate taxes and insurance.