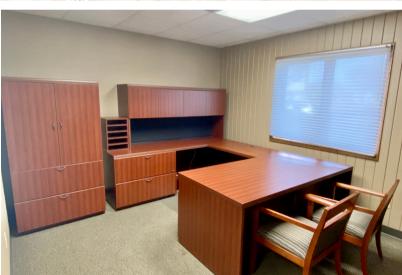

# 124 SOUTH KIWANIS AVENUE SIOUX FALLS, SD

1,552 SF

\$ \$14.00/SF NNN EST. NNNs: \$5.05/SF

- Office/Retail property located on the corner of Kiwanis Avenue and 10th Street.
- Building consists of lobby/reception area, teller area, three (3) private offices, breakroom and restrooms.
- 144 SF canopy with drive-thru lanes.
- Parking ratio of 1 space per 194 SF.
- Large pylon signage.
- Furniture negotiable contact broker for details.
- Great visibility along Kiwanis Avenue (13,500 vehicles per day) located just blocks from 12th Street.
- Quick access to I-29, Russell Street and 12th Street.
- Tenant responsible for utilities, snow removal, lawn care, real estate taxes and insurance.