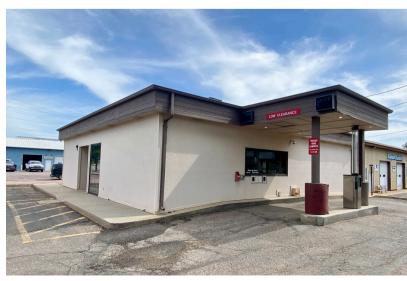

# 124 SOUTH KIWANIS AVENUE SIOUX FALLS, SD

1,552 SF

\$ \$14.00/SF NNN EST. NNNs: \$5.05/SF

- Office/Retail property located on the corner of Kiwanis Avenue and 10th Street.
- Building consists of lobby/reception area, teller area, three (3) private offices, breakroom and restrooms.
- 144 SF canopy with drive-thru lanes.
- Parking ratio of 1 space per 194 SF.
- Large pylon signage.
- Furniture negotiable contact broker for details.
- Great visibility along Kiwanis Avenue (13,500 vehicles per day) located just blocks from 12th Street.
- Quick access to I-29, Russell Street and 12th Street.
- Tenant responsible for utilities, snow removal, lawn care, real estate taxes and insurance.