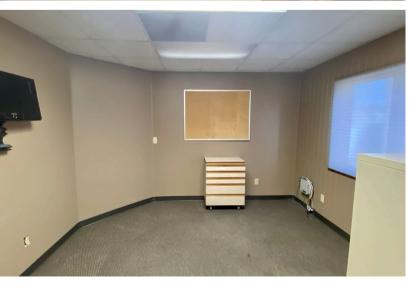

# 124 SOUTH KIWANIS AVENUE SIOUX FALLS, SD

1,552 SF

\$ \$14.00/SF NNN EST. NNNs: \$5.05/SF

- Office/Retail property located on the corner of Kiwanis Avenue and 10th Street.
- Building consists of lobby/reception area, teller area, three (3) private offices, breakroom and restrooms.
- 144 SF canopy with drive-thru lanes.
- Parking ratio of 1 space per 194 SF.
- Large pylon signage.
- Furniture negotiable contact broker for details.
- Great visibility along Kiwanis Avenue (13,500 vehicles per day) located just blocks from 12th Street.
- Quick access to I-29, Russell Street and 12th Street.
- Tenant responsible for utilities, snow removal, lawn care, real estate taxes and insurance.