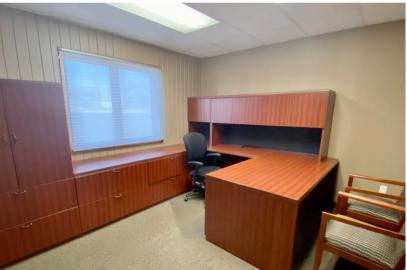

# 124 SOUTH KIWANIS AVENUE SIOUX FALLS, SD

1,552 SF

\$ \$14.00/SF NNN EST. NNNs: \$5.05/SF

- Office/Retail property located on the corner of Kiwanis Avenue and 10th Street.
- Building consists of lobby/reception area, teller area, three (3) private offices, breakroom and restrooms.
- 144 SF canopy with drive-thru lanes.
- Parking ratio of 1 space per 194 SF.
- Large pylon signage.
- Furniture negotiable contact broker for details.
- Great visibility along Kiwanis Avenue (13,500 vehicles per day) located just blocks from 12th Street.
- Quick access to I-29, Russell Street and 12th Street.
- Tenant responsible for utilities, snow removal, lawn care, real estate taxes and insurance.