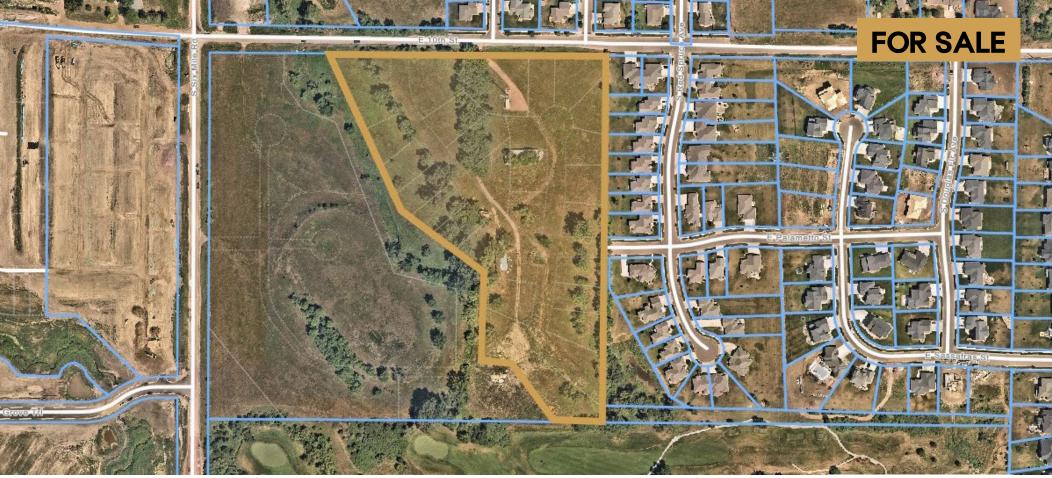

10<sup>TH</sup> STREET & SIX MILE ROAD DEVELOPMENT LAND

8001 EAST 10<sup>™</sup> STREET - SIOUX FALLS, SD

**14.2 ACRES** 

\$5.00/SF

#### **ADDITIONAL COMMENTS**

- Residential development land available in east Sioux Falls.
- Located along East 10<sup>th</sup> Street near Six Mile Road.
- Cell tower income of roughly \$20,000/yr.
- Site to be delivered via minor plat, grade-ready and with utilities stubbed to site.
- Located north of Willow Run Golf Course.