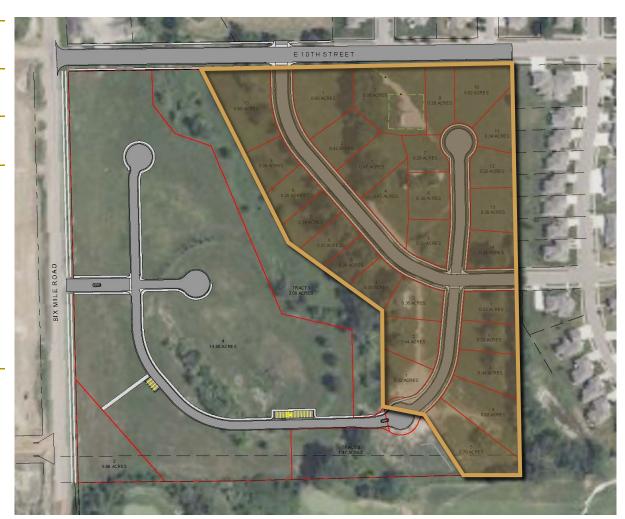

#### **ADDITIONAL COMMENTS**

- Residential development land available in east Sioux Falls.
- Located along East 10<sup>th</sup> Street near Six Mile Road.
- Cell tower income of roughly \$20,000/yr.
- Site to be delivered via minor plat, grade-ready and with utilities stubbed to site.
- Located north of Willow Run Golf Course.

#### **NEIGHBORING DEVELOPMENT**

- The Estates of Sioux Falls featuring a 34-unit single family patio home development.
- 55+ community.
- Development completion anticipated end of 2025.