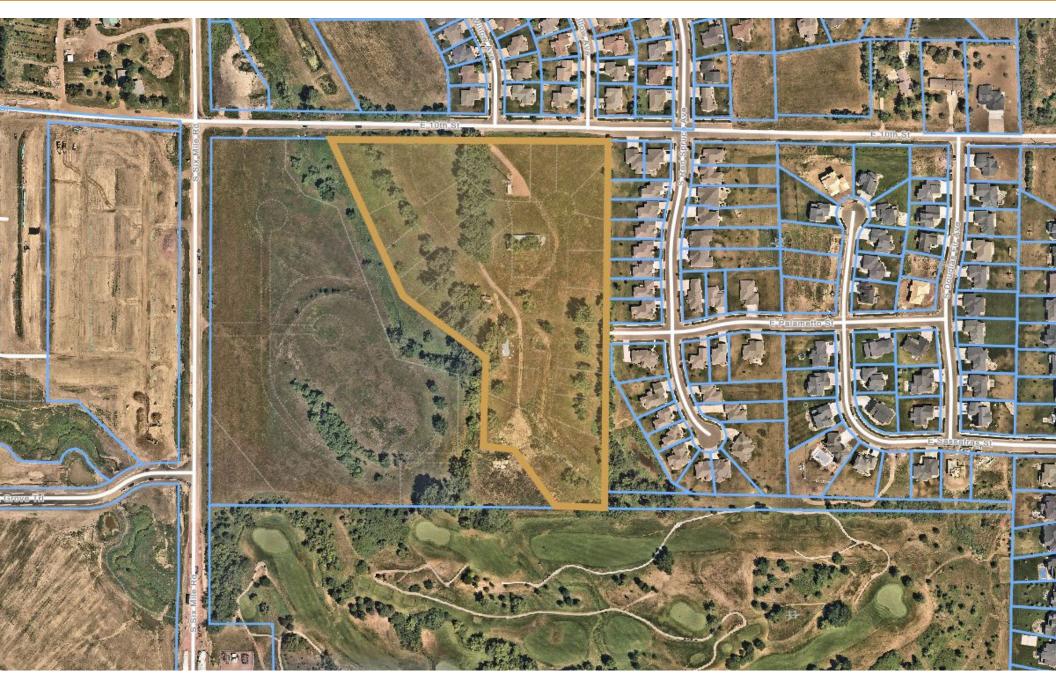

10<sup>TH</sup> STREET & SIX MILE ROAD DEVELOPMENT LAND

8001 EAST 10<sup>™</sup> STREET - SIOUX FALLS, SD

**14.2 ACRES** 

\$5.00/SF

#### **ADDITIONAL COMMENTS**

- Residential development land available in east Sioux Falls.
- Located along East 10<sup>th</sup> Street near Six Mile Road.
- Cell tower income of roughly \$20,000/yr.
- Site to be delivered via minor plat, grade-ready and with utilities stubbed to site.
- Located north of Willow Run Golf Course.