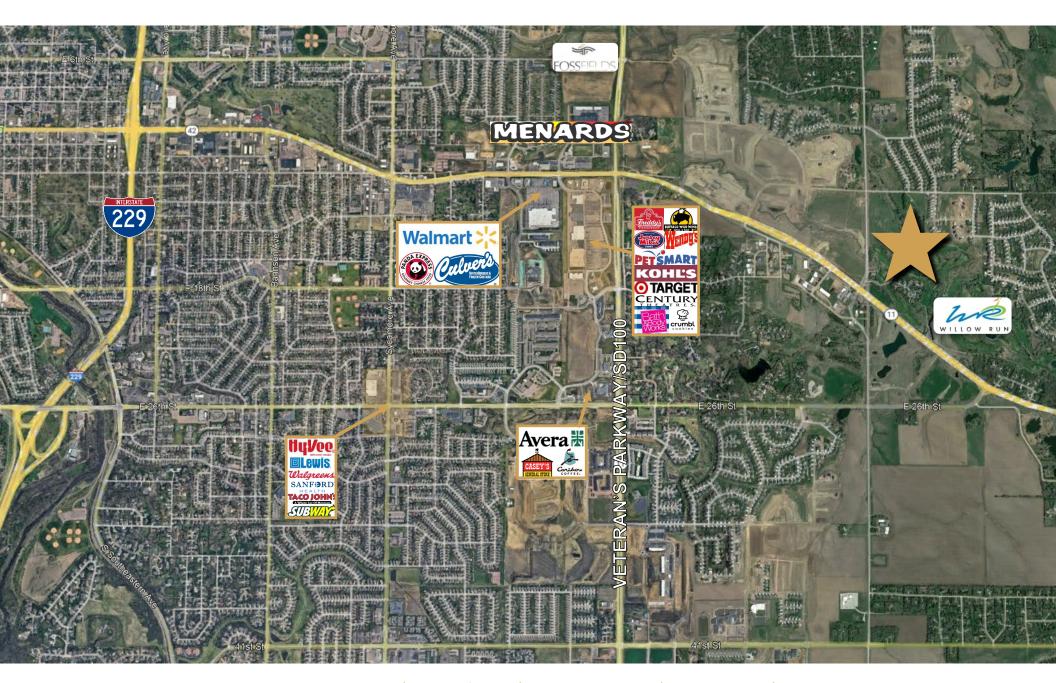

10<sup>TH</sup> STREET & SIX MILE ROAD DEVELOPMENT LAND

8001 EAST 10<sup>™</sup> STREET - SIOUX FALLS, SD

**14.2 ACRES** 

\$5.00/SF

#### **ADDITIONAL COMMENTS**

- Residential development land available in east Sioux Falls.
- Located along East 10<sup>th</sup> Street near Six Mile Road.
- Cell tower income of roughly \$20,000/yr.
- Site to be delivered via minor plat, grade-ready and with utilities stubbed to site.
- Located north of Willow Run Golf Course.

#### 10th STREET INFRASTRUCTURE

- Infrastructure costs associated with 10<sup>th</sup> Street will be paid by the Seller.
- 10<sup>th</sup> Street expanding to a 4-lane road.
- Project completion projected end of 2024.

#### **NEIGHBORING DEVELOPMENT**

- The Estates of Sioux Falls featuring a 34-unit single family patio home development.
- 55+ community.
- Development completion anticipated end of 2025.