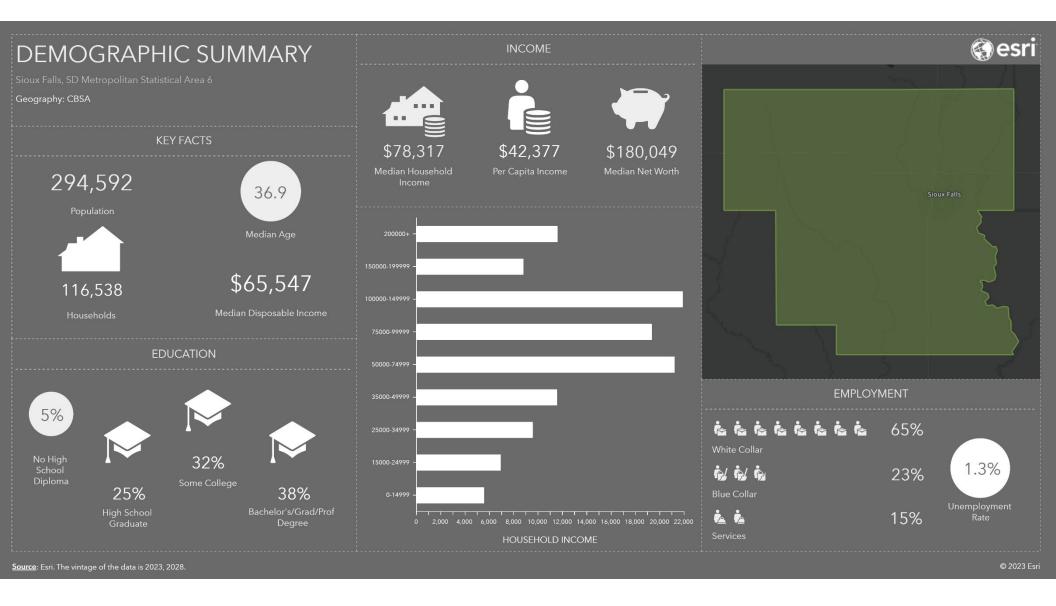

RICE** \$5.00/SF

**ZONING** RS Residential

#### **ADDITIONAL COMMENTS**

- Residential development land available in east Sioux Falls.
- Located along East 10<sup>th</sup> Street near Six Mile Road.
- Cell tower income of roughly \$20,000/yr.
- Site to be delivered via minor plat, grade-ready and with utilities stubbed to site.
- Located north of Willow Run Golf Course.

#### 10th STREET INFRASTRUCTURE

- Infrastructure costs associated with 10<sup>th</sup> Street will be paid by the Seller.
- 10<sup>th</sup> Street expanding to a 4-lane road.
- Project completion projected end of 2024.

#### **NEIGHBORING DEVELOPMENT**

- The Estates of Sioux Falls featuring a 34-unit single family patio home development.
- 55+ community.
- Development completion anticipated end of 2025.