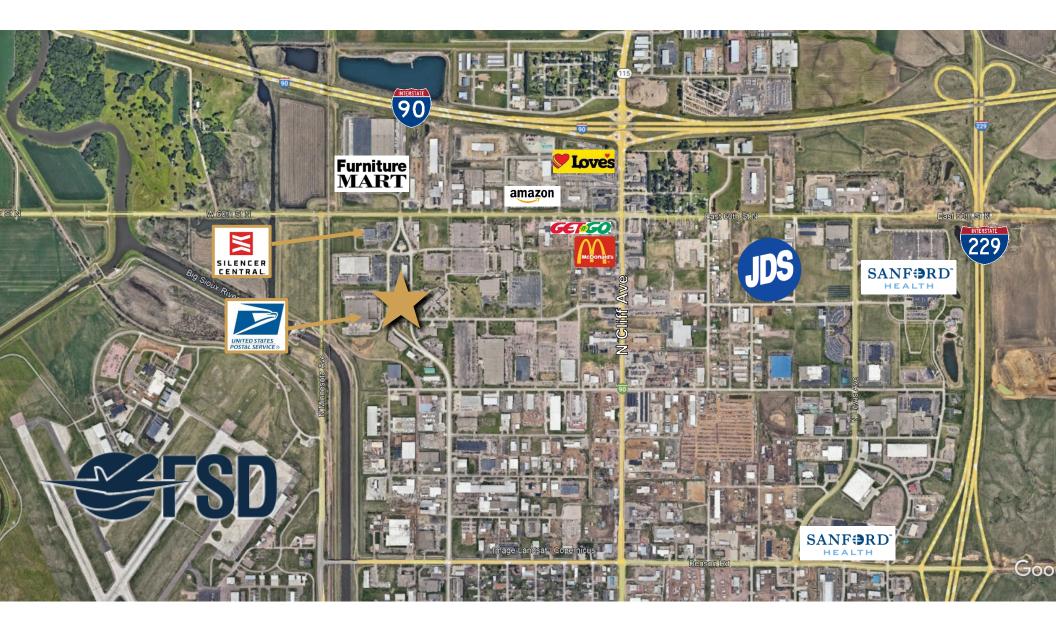

- Large open work-station area with perimeter private offices and conference room.
- Ten (10) private offices, one training room and six (6) conference rooms.
- Open work area can accommodate approximately 550 workstations.
- Full kitchen and cafeteria area.
- Sprinklered throughout building.
- Standing seam roof.
- 30'3" OC and 60'3" OC column spacing.
- Easy access to 60<sup>th</sup> Street North, Minnesota Avenue, Cliff Avenue and I-90.
- Neighboring businesses include The Furniture Mart, US Post Office, Silencer Center, Architectural Millwork, Mitographers, Inc., Fargo Glass & Paint and Amazon Distribution Center.