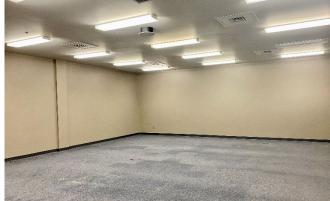

- Large open work-station area with perimeter private offices and conference room.
- Ten (10) private offices, one training room and six (6) conference rooms.
- Open work area can accommodate approximately 550 workstations.
- Full kitchen and cafeteria area.
- Sprinklered throughout building.
- Standing seam roof.
- 30'3" OC and 60'3" OC column spacing.
- Easy access to 60<sup>th</sup> Street North, Minnesota Avenue, Cliff Avenue and I-90.
- Neighboring businesses include The Furniture Mart, US Post Office, Silencer Center, Architectural Millwork, Mitographers, Inc., Fargo Glass & Paint and Amazon Distribution Center.