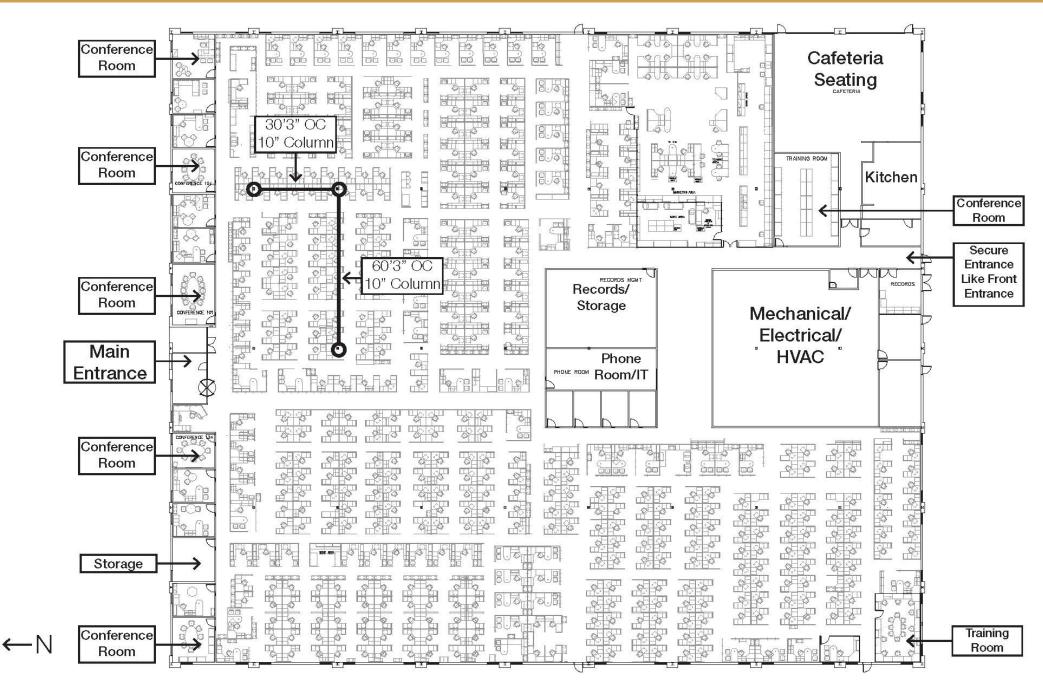

- Large open work-station area with perimeter private offices and conference room.
- Ten (10) private offices, one training room and six (6) conference rooms.
- Open work area can accommodate approximately 550 workstations.
- Full kitchen and cafeteria area.
- Sprinklered throughout building.
- Standing seam roof.
- 30'3" OC and 60'3" OC column spacing.
- Easy access to 60<sup>th</sup> Street North, Minnesota Avenue, Cliff Avenue and I-90.
- Neighboring businesses include The Furniture Mart, US Post Office, Silencer Center, Architectural Millwork, Mitographers, Inc., Fargo Glass & Paint and Amazon Distribution Center.