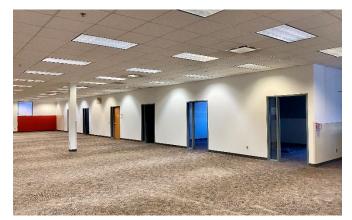

- Large open work-station area with perimeter private offices and conference room.
- Ten (10) private offices, one training room and six (6) conference rooms.
- Open work area can accommodate approximately 550 workstations.
- Full kitchen and cafeteria area.
- Sprinklered throughout building.
- Standing seam roof.
- 30'3" OC and 60'3" OC column spacing.
- Easy access to 60<sup>th</sup> Street North, Minnesota Avenue, Cliff Avenue and I-90.
- Neighboring businesses include The Furniture Mart, US Post Office, Silencer Center, Architectural Millwork, Mitographers, Inc., Fargo Glass & Paint and Amazon Distribution Center.