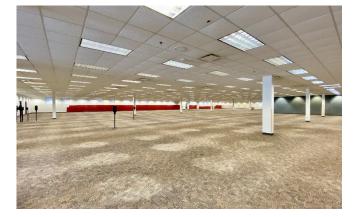

**OFFICE/CALL CENTER SPACE** 

301 EAST 58<sup>™</sup> STREET NORTH SIOUX FALLS, SD 63,775 SF BUILDING 4.75 AC LOT

\$4,499,000

COMMERCIAL

Office/Call Center space located in the Sioux Empire Development Park 2 in northeast Sioux Falls.

- Large open work-station area with perimeter private offices and conference room.
- Ten (10) private offices, one training room and six (6) conference rooms.
- Open work area can accommodate approximately 550 workstations.
- Full kitchen and cafeteria area.
- Sprinklered throughout building.
- Standing seam roof.
- 30'3" OC and 60'3" OC column spacing.
- Easy access to 60<sup>th</sup> Street North, Minnesota Avenue, Cliff Avenue and I-90.
- Neighboring businesses include The Furniture Mart, US Post Office, Silencer Center, Architectural Millwork, Mitographers, Inc., Fargo Glass & Paint and Amazon Distribution Center.