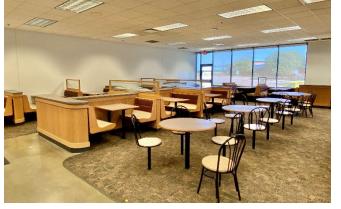

- Large open work-station area with perimeter private offices and conference room.
- Ten (10) private offices, one training room and six (6) conference rooms.
- Open work area can accommodate approximately 550 workstations.
- Full kitchen and cafeteria area.
- Sprinklered throughout building.
- Standing seam roof.
- 30'3" OC and 60'3" OC column spacing.
- Easy access to 60<sup>th</sup> Street North, Minnesota Avenue, Cliff Avenue and I-90.
- Neighboring businesses include The Furniture Mart, US Post Office, Silencer Center, Architectural Millwork, Mitographers, Inc., Fargo Glass & Paint and Amazon Distribution Center.