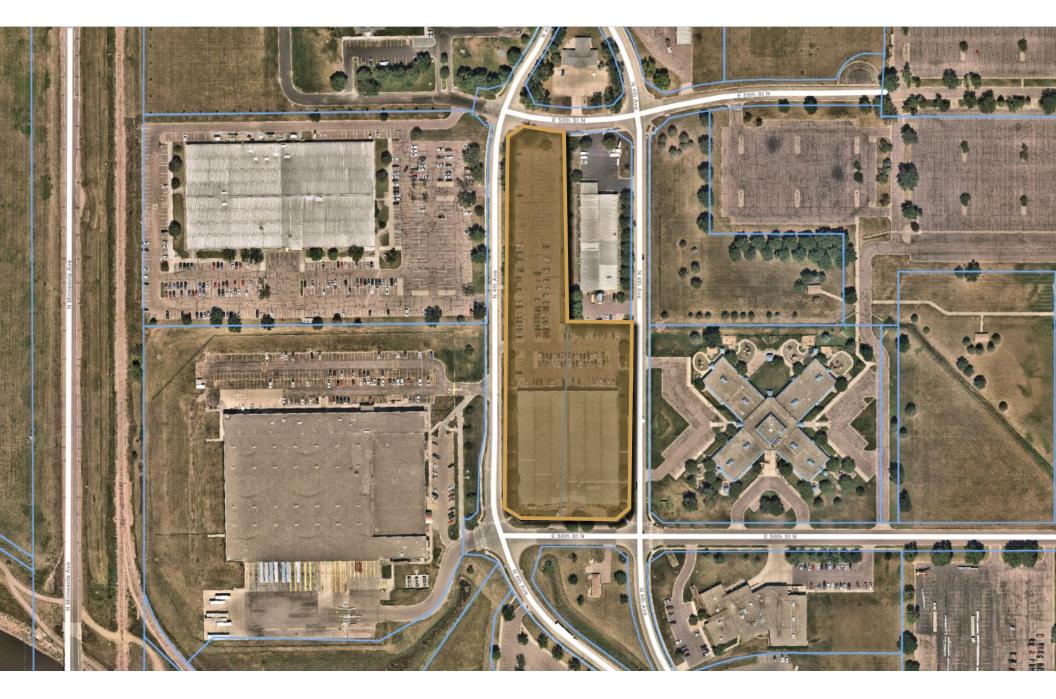

**OFFICE/CALL CENTER SPACE** 

301 EAST 58<sup>™</sup> STREET NORTH SIOUX FALLS, SD 63,775 SF BUILDING 4.75 AC LOT

\$4,499,000

COMMERCIAL

Office/Call Center space located in the Sioux Empire Development Park 2 in northeast Sioux Falls.

- Large open work-station area with perimeter private offices and conference room.
- Ten (10) private offices, one training room and six (6) conference rooms.
- Open work area can accommodate approximately 550 workstations.
- Full kitchen and cafeteria area.
- Sprinklered throughout building.
- Standing seam roof.
- 30'3" OC and 60'3" OC column spacing.
- Easy access to 60<sup>th</sup> Street North, Minnesota Avenue, Cliff Avenue and I-90.
- Neighboring businesses include The Furniture Mart, US Post Office, Silencer Center, Architectural Millwork, Mitographers, Inc., Fargo Glass & Paint and Amazon Distribution Center.