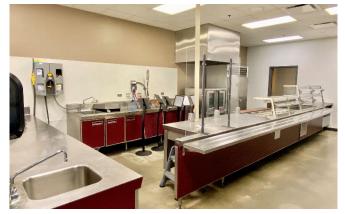

- Large open work-station area with perimeter private offices and conference room.
- Ten (10) private offices, one training room and six (6) conference rooms.
- Open work area can accommodate approximately 550 workstations.
- Full kitchen and cafeteria area.
- Sprinklered throughout building.
- Standing seam roof.
- 30'3" OC and 60'3" OC column spacing.
- Easy access to 60<sup>th</sup> Street North, Minnesota Avenue, Cliff Avenue and I-90.
- Neighboring businesses include The Furniture Mart, US Post Office, Silencer Center, Architectural Millwork, Mitographers, Inc., Fargo Glass & Paint and Amazon Distribution Center.