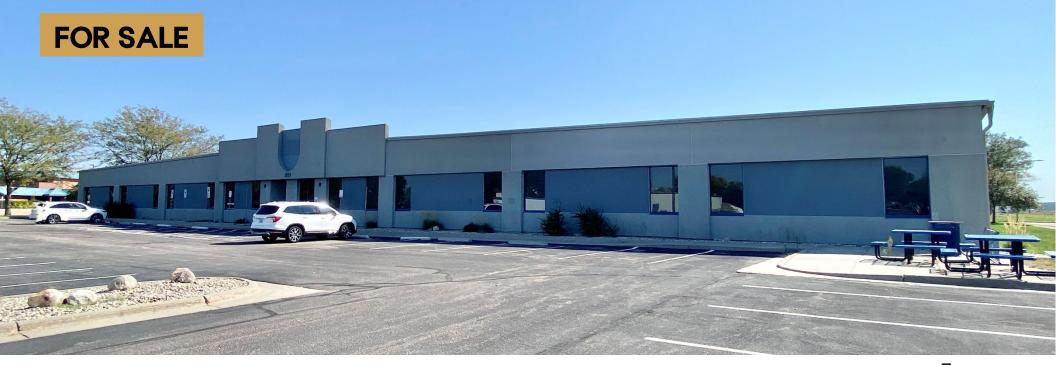

**OFFICE/CALL CENTER SPACE** 

301 EAST 58<sup>™</sup> STREET NORTH SIOUX FALLS, SD 63,775 SF BUILDING 4.75 AC LOT

\$4,499,000

COMMERCIAL

Office/Call Center space located in the Sioux Empire Development Park 2 in northeast Sioux Falls.

| SALE PRICE    | \$4,499,000                                             |
|---------------|---------------------------------------------------------|
| BUILDING SIZE | 63,775 SF                                               |
|               | (Approx. 245' x 260')                                   |
| LOT SIZE      | 4.75 acres                                              |
| YEAR BUILT    | 1989                                                    |
| PARKING       | 1 space per 285 square feet<br>Approximately 224 spaces |
| ZONING        | I-1 Light Industrial                                    |
| UPS           | None                                                    |
| GENERATOR     | 1 600 KW unit; diesel                                   |
| AHU           | 3 – McQuay; 17 zones                                    |
| CHILLER       | 1; 200-ton<br>Compressor changed in 2022                |