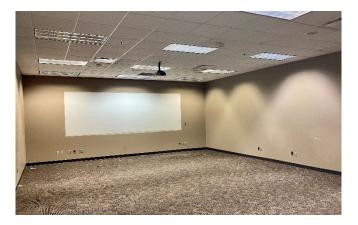

- Large open work-station area with perimeter private offices and conference room.
- Ten (10) private offices, one training room and six (6) conference rooms.
- Open work area can accommodate approximately 550 workstations.
- Full kitchen and cafeteria area.
- Sprinklered throughout building.
- Standing seam roof.
- 30'3" OC and 60'3" OC column spacing.
- Easy access to 60<sup>th</sup> Street North, Minnesota Avenue, Cliff Avenue and I-90.
- Neighboring businesses include The Furniture Mart, US Post Office, Silencer Center, Architectural Millwork, Mitographers, Inc., Fargo Glass & Paint and Amazon Distribution Center.