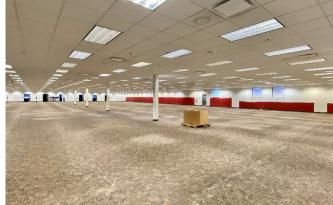

- Large open work-station area with perimeter private offices and conference room.
- Ten (10) private offices, one training room and six (6) conference rooms.
- Open work area can accommodate approximately 550 workstations.
- Full kitchen and cafeteria area.
- Sprinklered throughout building.
- Standing seam roof.
- 30'3" OC and 60'3" OC column spacing.
- Easy access to 60<sup>th</sup> Street North, Minnesota Avenue, Cliff Avenue and I-90.
- Neighboring businesses include The Furniture Mart, US Post Office, Silencer Center, Architectural Millwork, Mitographers, Inc., Fargo Glass & Paint and Amazon Distribution Center.