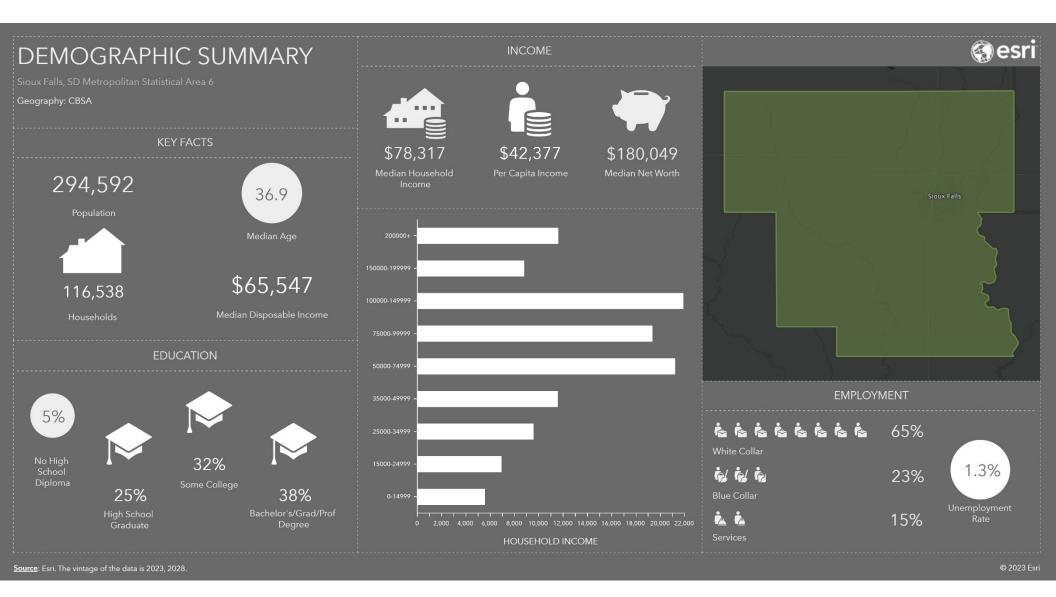

05 W 57<sup>th</sup> Street | Sioux Falls, SD 57108 | (605) 336-7600 | www.benderco.com @2023 Bender Companies. Information herein deemed reliable, but not guaranteed.



Bender Commercial Real Estate Services | 305 W 57<sup>th</sup> Street | Sioux Falls, SD 57108 | (605) 336-7600 | www.benderco.com @2023 Bender Companies. Information herein deemed reliable, but not guaranteed.



Bender Commercial Real Estate Services | 305 W 57<sup>th</sup> Street | Sioux Falls, SD 57108 | (605) 336-7600 | www.benderco.com @2023 Bender Companies. Information herein deemed reliable, but not guaranteed.



Bender Commercial Real Estate Services | 305 W 57th Street | Sioux Falls, SD 57108 | (605) 336-7600 | www.benderco.com

@2023 Bender Companies. Information herein deemed reliable, but not guaranteed.





Bender Commercial Real Estate Services | 305 W 57th Street | Sioux Falls, SD 57108 | (605) 336-7600 | www.benderco.com