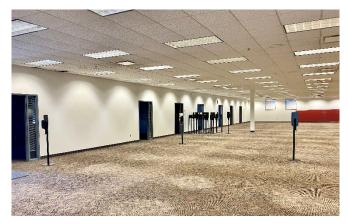

**OFFICE/CALL CENTER SPACE** 

301 EAST 58<sup>™</sup> STREET NORTH SIOUX FALLS, SD 63,775 SF BUILDING 4.75 AC LOT

\$4,499,000

COMMERCIAL

Office/Call Center space located in the Sioux Empire Development Park 2 in northeast Sioux Falls.

- Large open work-station area with perimeter private offices and conference room.
- Ten (10) private offices, one training room and six (6) conference rooms.
- Open work area can accommodate approximately 550 workstations.
- Full kitchen and cafeteria area.
- Sprinklered throughout building.
- Standing seam roof.
- 30'3" OC and 60'3" OC column spacing.
- Easy access to 60<sup>th</sup> Street North, Minnesota Avenue, Cliff Avenue and I-90.
- Neighboring businesses include The Furniture Mart, US Post Office, Silencer Center, Architectural Millwork, Mitographers, Inc., Fargo Glass & Paint and Amazon Distribution Center.