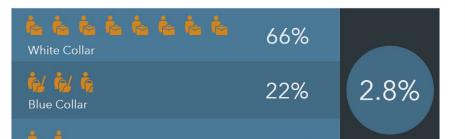

e in the Shoppes of Yankton retail center.
- Shadow-anchored by Menards and across from Walmart Supercenter.
- Situated at the signalized, hard corner intersection of US Route 81 (Broadway Avenue) and 31<sup>st</sup> Street with a combined daily traffic count of nearly 20,000 vehicles.
- Can accommodate a building of up to 7,000 SF.
- Shoppes of Yankton tenant's include Wells Fargo, Shoe Sensation, Great Clips, Maurices and Verizon.
- Contact agent for reciprocal easement and maintenance agreement.





www.benderco.com





## Bender Commercial Real Estate Services 305 West 57<sup>th</sup> Street Sioux Falls, SD 57108 (605) 336-7600 www.benderco.com



### **3 MILE DEMOGRAPHICS**

**EMPLOYMENT** 

Services



# \$53,329 Median Household Income \$30,402 Per Capita Income \$99,178

INCOME



12%

Rate