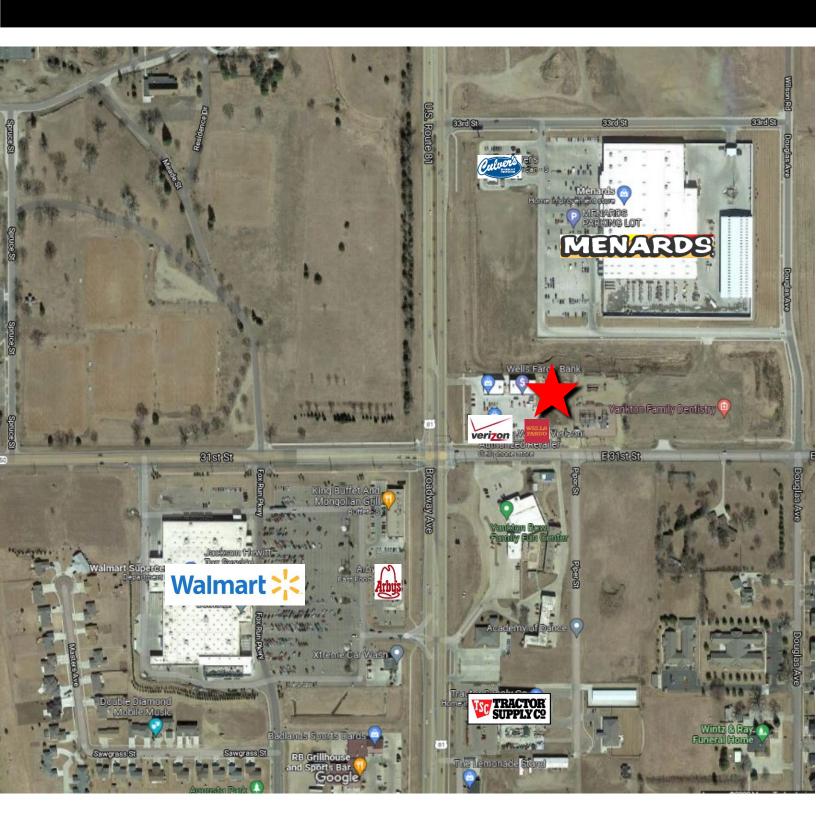

# SHOPPES OF YANKTON

ROB FAGNAN, SIOR rob@benderco.com (605) 782-1672

34,848 SF

For Sale: \$129,900
 Owner will consider a build-to-suit

- Zoned B-2 Highway Business allowing for a variety of uses.
- Outparcel available in the Shoppes of Yankton retail center.
- Shadow-anchored by Menards and across from Walmart Supercenter.
- Situated at the signalized, hard corner intersection of US Route 81 (Broadway Avenue) and 31<sup>st</sup> Street with a combined daily traffic count of nearly 20,000 vehicles.
- Can accommodate a building of up to 7,000 SF.
- Shoppes of Yankton tenant's include Wells Fargo, Shoe Sensation, Great Clips, Maurices and Verizon.
- Contact agent for reciprocal easement and maintenance agreement.