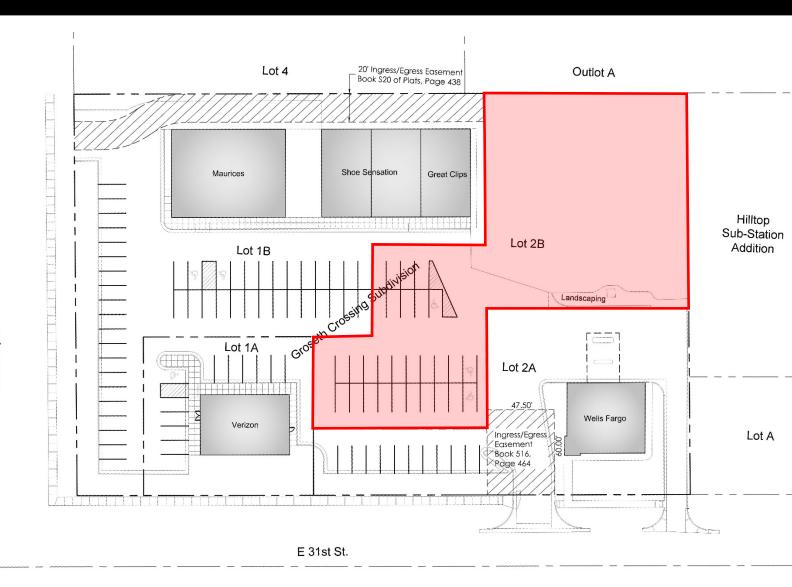

FOR SALE OR BUILD-TO-SUIT | 3100 BROADWAY AVENUE (LOT 2B) | YANKTON, SD

# SHOPPES OF YANKTON

ROB FAGNAN, SIOR rob@benderco.com (605) 782-1672

34,848 SF

For Sale: \$129,900
 Owner will consider a build-to-suit

- Zoned B-2 Highway Business allowing for a variety of uses.
- Outparcel available in the Shoppes of Yankton retail center.
- Shadow-anchored by Menards and across from Walmart Supercenter.
- Situated at the signalized, hard corner intersection of US Route 81 (Broadway Avenue) and 31<sup>st</sup> Street with a combined daily traffic count of nearly 20,000 vehicles.
- Can accommodate a building of up to 7,000 SF.
- Shoppes of Yankton tenant's include Wells Fargo, Shoe Sensation, Great Clips, Maurices and Verizon.
- Contact agent for reciprocal easement and maintenance agreement.