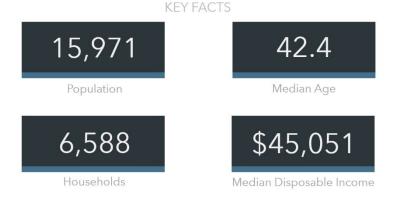

### **3 MILE DEMOGRAPHICS**

**EMPLOYMENT** 

Services

# \$53,329 Median Household Income \$30,402 Per Capita Income \$99,178

INCOME

12%

Rate