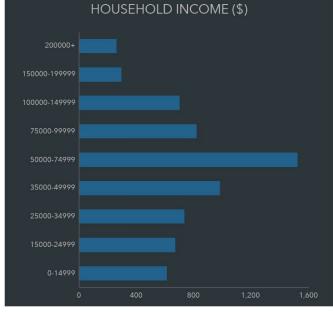

# \$53,329 Median Household Income \$30,402 Per Capita Income \$99,178

INCOME

12%

Rate