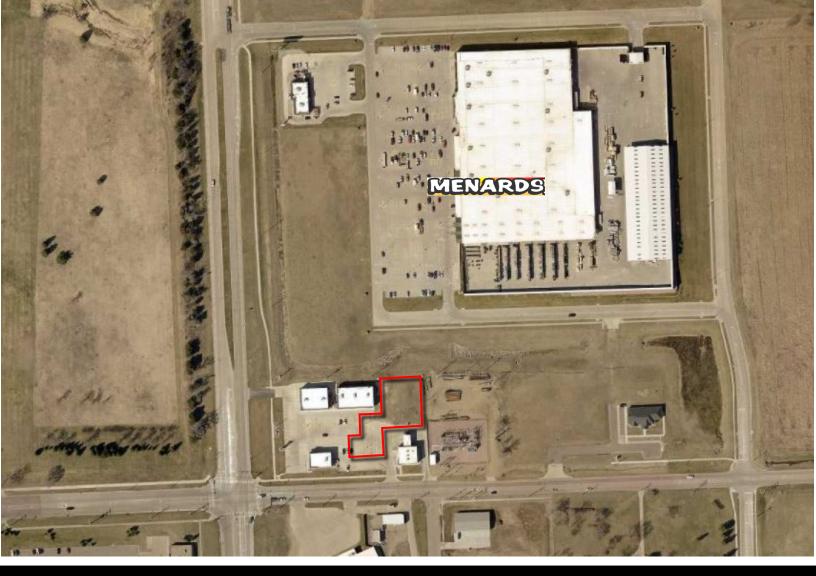

# SHOPPES OF YANKTON

ROB FAGNAN, SIOR rob@benderco.com (605) 782-1672

34,848 SF

For Sale: \$129,900
 Owner will consider a build-to-suit

- Zoned B-2 Highway Business allowing for a variety of uses.
- Outparcel available in the Shoppes of Yankton retail center.
- Shadow-anchored by Menards and across from Walmart Supercenter.
- Situated at the signalized, hard corner intersection of US Route 81 (Broadway Avenue) and 31<sup>st</sup> Street with a combined daily traffic count of nearly 20,000 vehicles.
- Can accommodate a building of up to 7,000 SF.
- Shoppes of Yankton tenant's include Wells Fargo, Shoe Sensation, Great Clips, Maurices and Verizon.
- Contact agent for reciprocal easement and maintenance agreement.