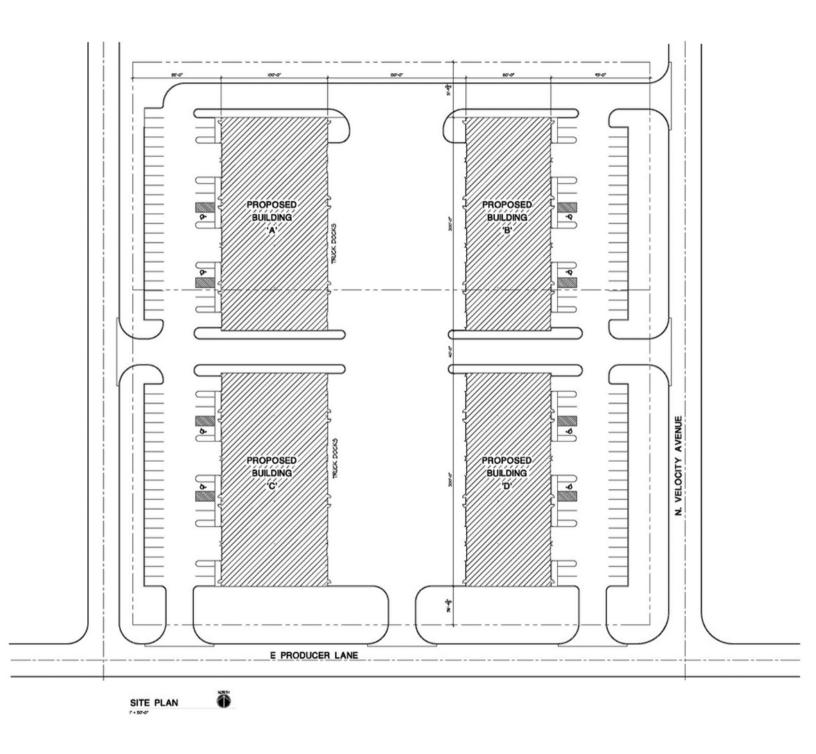

4701 NORTH VELOCITY AVENUE SIOUX FALLS, SD

20,000 SF

- Subdividable to 4,000 SF.
- Flex space located on the corner of Producer Lane and Velocity Avenue in Sioux Empire Development Park 8.
- 3-Phase Power. Forced-air heat. 28' sidewalls.
- Dock and grade-level doors and office build-out negotiable.
- Easy access to Cliff Avenue, Benson Road, I-229, I-90 and Veteran's Parkway.
- Contact broker for occupancy.