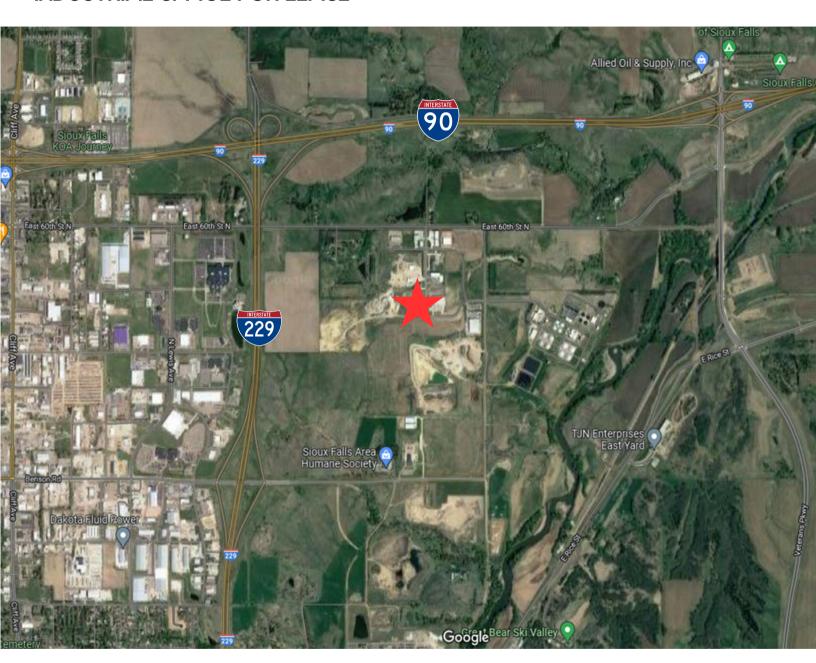

4701 NORTH VELOCITY AVENUE SIOUX FALLS, SD

20,000 SF

- Subdividable to 4,000 SF.
- Flex space located on the corner of Producer Lane and Velocity Avenue in Sioux Empire Development Park 8.
- 3-Phase Power. Forced-air heat. 28' sidewalls.
- Dock and grade-level doors and office build-out negotiable.
- Easy access to Cliff Avenue, Benson Road, I-229, I-90 and Veteran's Parkway.
- Contact broker for occupancy.