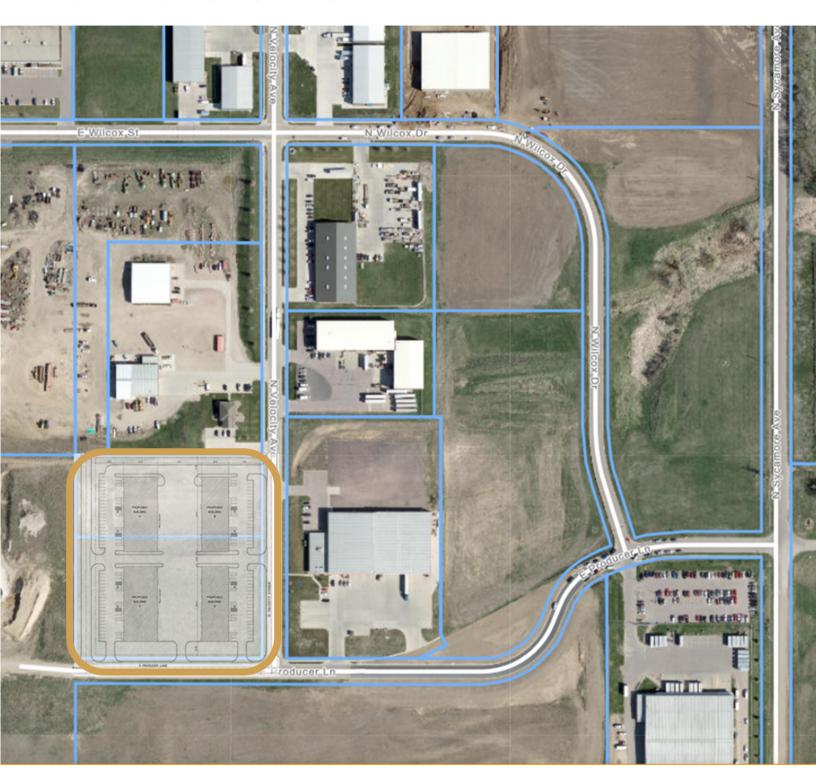

4701 NORTH VELOCITY AVENUE SIOUX FALLS, SD

20,000 SF

- Subdividable to 4,000 SF.
- Flex space located on the corner of Producer Lane and Velocity Avenue in Sioux Empire Development Park 8.
- 3-Phase Power. Forced-air heat. 28' sidewalls.
- Dock and grade-level doors and office build-out negotiable.
- Easy access to Cliff Avenue, Benson Road, I-229, I-90 and Veteran's Parkway.
- Contact broker for occupancy.