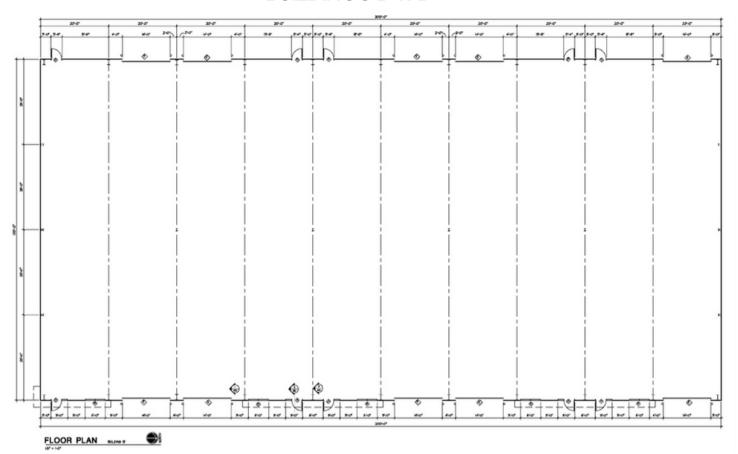

4701 NORTH VELOCITY AVENUE SIOUX FALLS, SD



20,000 SF



- Subdividable to 4,000 SF.
- Flex space located on the corner of Producer Lane and Velocity Avenue in Sioux Empire Development Park 8.
- 3-Phase Power. Forced-air heat. 28' sidewalls.
- Dock and grade-level doors and office build-out negotiable.
- Easy access to Cliff Avenue, Benson Road, I-229, I-90 and Veteran's Parkway.
- Contact broker for occupancy.

**BRADYN NEISES, SIOR** 

**ROB FAGNAN, SIOR** 

bradyn@benderco.com 605-782-1682 rob@benderco.com 605-782-1672





#### INDUSTRIAL SPACE FOR LEASE





#### **BUILDINGS A & C**





#### BUILDINGS B & D







#### INDUSTRIAL SPACE FOR LEASE





### INDUSTRIAL SPACE FOR LEASE