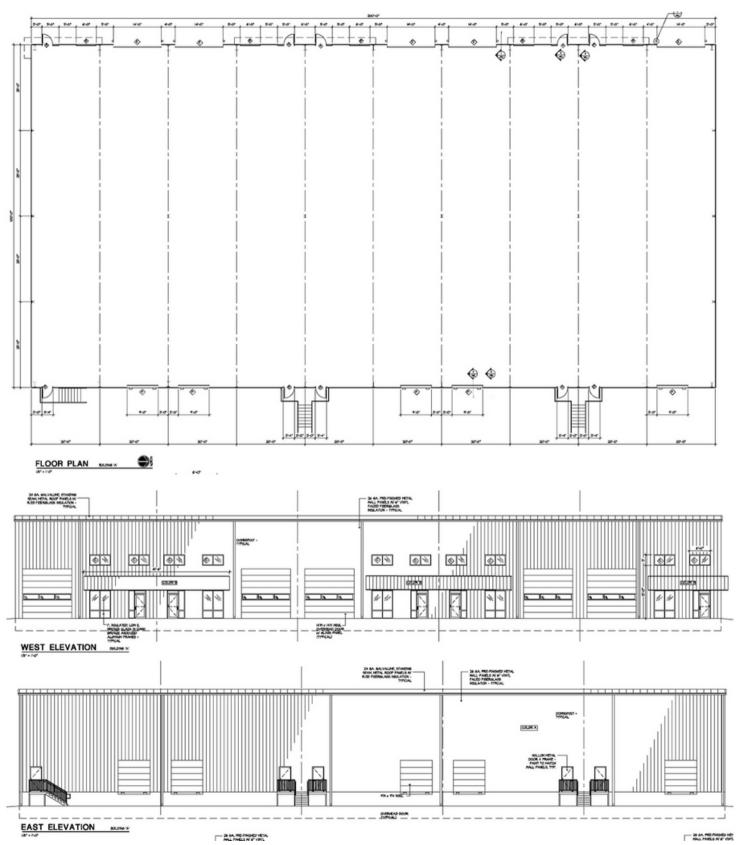

4701 NORTH VELOCITY AVENUE SIOUX FALLS, SD



20,000 SF



- Subdividable to 4,000 SF.
- Flex space located on the corner of Producer Lane and Velocity Avenue in Sioux Empire Development Park 8.
- 3-Phase Power. Forced-air heat. 28' sidewalls.
- Dock and grade-level doors and office build-out negotiable.
- Easy access to Cliff Avenue, Benson Road, I-229, I-90 and Veteran's Parkway.
- Contact broker for occupancy.

**BRADYN NEISES, SIOR** 

**ROB FAGNAN, SIOR** 

bradyn@benderco.com 605-782-1682 rob@benderco.com 605-782-1672





#### INDUSTRIAL SPACE FOR LEASE





#### **BUILDINGS A & C**





#### BUILDINGS B & D







#### INDUSTRIAL SPACE FOR LEASE





### INDUSTRIAL SPACE FOR LEASE