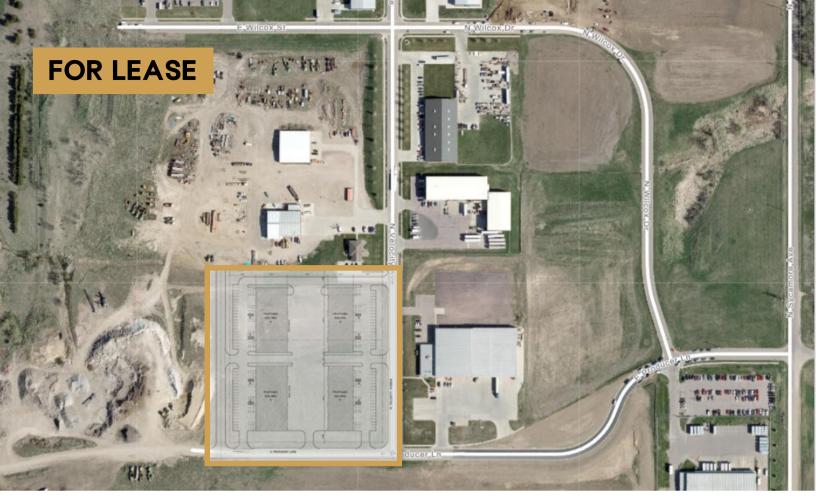

4701 NORTH VELOCITY AVENUE SIOUX FALLS, SD

20,000 SF

- Subdividable to 4,000 SF.
- Flex space located on the corner of Producer Lane and Velocity Avenue in Sioux Empire Development Park 8.
- 3-Phase Power. Forced-air heat. 28' sidewalls.
- Dock and grade-level doors and office build-out negotiable.
- Easy access to Cliff Avenue, Benson Road, I-229, I-90 and Veteran's Parkway.
- Contact broker for occupancy.