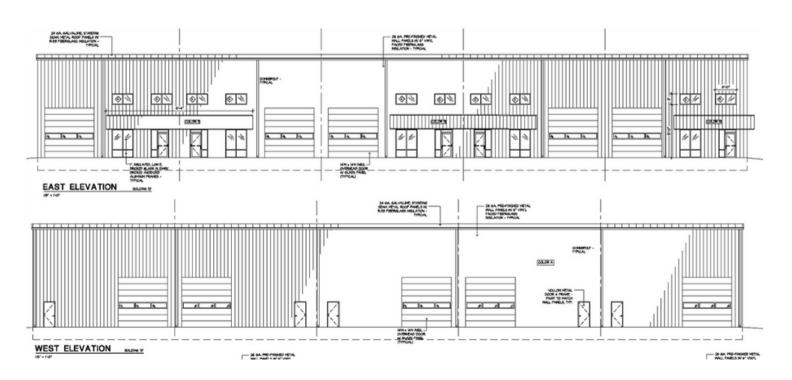

4701 NORTH VELOCITY AVENUE SIOUX FALLS, SD



20,000 SF



- Subdividable to 4,000 SF.
- Flex space located on the corner of Producer Lane and Velocity Avenue in Sioux Empire Development Park 8.
- 3-Phase Power. Forced-air heat. 28' sidewalls.
- Dock and grade-level doors and office build-out negotiable.
- Easy access to Cliff Avenue, Benson Road, I-229, I-90 and Veteran's Parkway.
- Contact broker for occupancy.

**BRADYN NEISES, SIOR** 

**ROB FAGNAN, SIOR** 

bradyn@benderco.com 605-782-1682 rob@benderco.com 605-782-1672





#### INDUSTRIAL SPACE FOR LEASE





#### **BUILDINGS A & C**





#### BUILDINGS B & D







#### INDUSTRIAL SPACE FOR LEASE





### INDUSTRIAL SPACE FOR LEASE