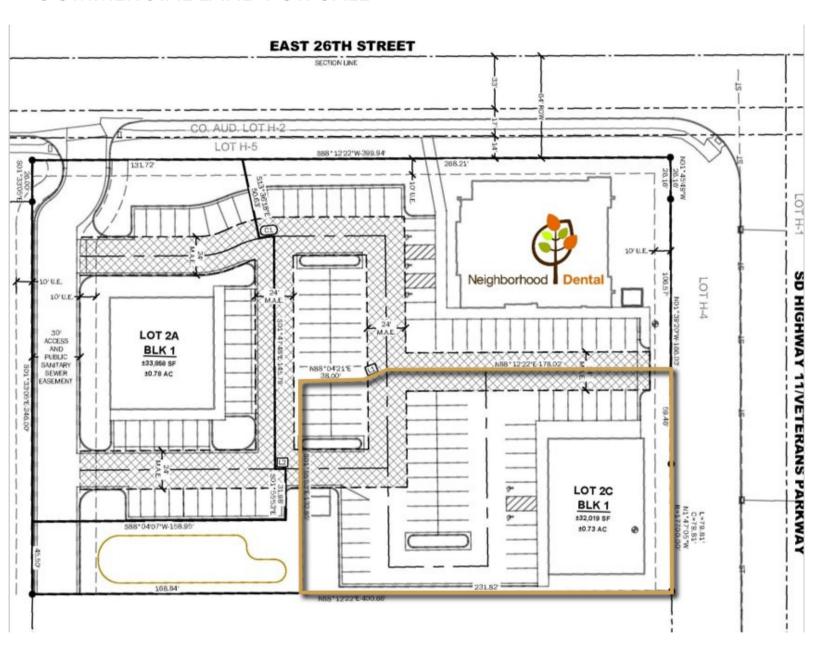

COMMERCIAL LAND

5915 EAST 26TH STREET SIOUX FALLS, SD

32,019 SF

\$25.00/SF

- Commercial land located in the Sundance Development on 26th Street and Veteran's Parkway in east Sioux Falls.
- Zoned C-2 Commercial.
- Access from 26th Street.
- Great eastside location with a daily combined traffic count of 34,600 vehicles.
- Liquor license available.
- Great site for restaurant with video lottery capabilities.
- Neighboring businesses include Avera Medical Group, Casey's Convenience Store, Capital Services, Caribou Coffee and Dawley Village (Century Theatres, Target, Kohls, Walmart and many others).