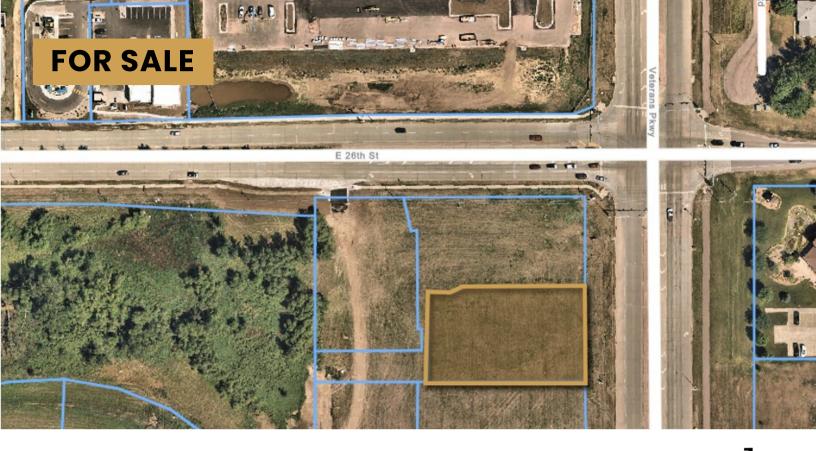

COMMERCIAL LAND

5915 EAST 26TH STREET SIOUX FALLS, SD

32,019 SF

\$25.00/SF

- Commercial land located in the Sundance Development on 26th Street and Veteran's Parkway in east Sioux Falls.
- Zoned C-2 Commercial.
- Access from 26th Street.
- Great eastside location with a daily combined traffic count of 34,600 vehicles.
- Liquor license available.
- Great site for restaurant with video lottery capabilities.
- Neighboring businesses include Avera Medical Group, Casey's Convenience Store, Capital Services, Caribou Coffee and Dawley Village (Century Theatres, Target, Kohls, Walmart and many others).