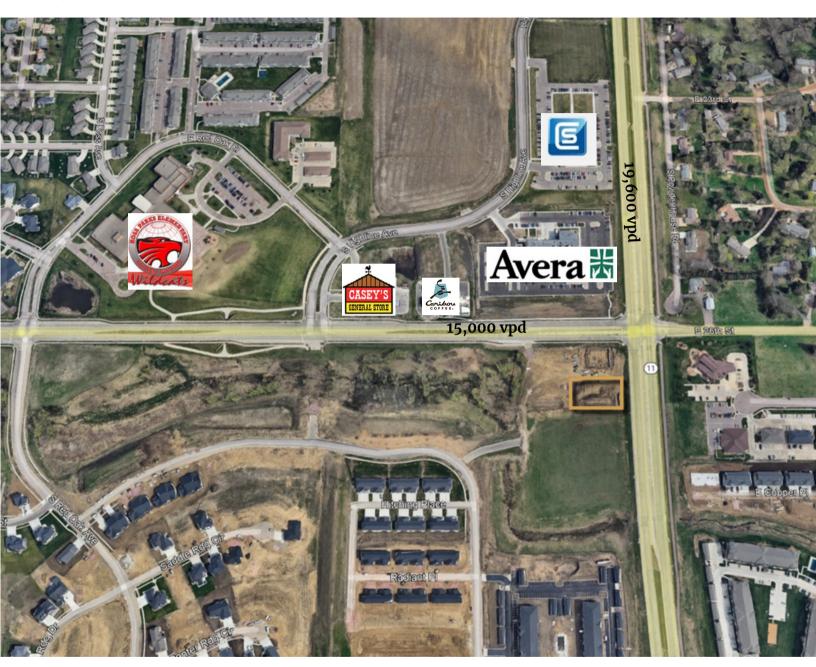

COMMERCIAL LAND

5915 EAST 26TH STREET SIOUX FALLS, SD

32,019 SF

\$25.00/SF

- Commercial land located in the Sundance Development on 26th Street and Veteran's Parkway in east Sioux Falls.
- Zoned C-2 Commercial.
- Access from 26th Street.
- Great eastside location with a daily combined traffic count of 34,600 vehicles.
- Liquor license available.
- Great site for restaurant with video lottery capabilities.
- Neighboring businesses include Avera Medical Group, Casey's Convenience Store, Capital Services, Caribou Coffee and Dawley Village (Century Theatres, Target, Kohls, Walmart and many others).