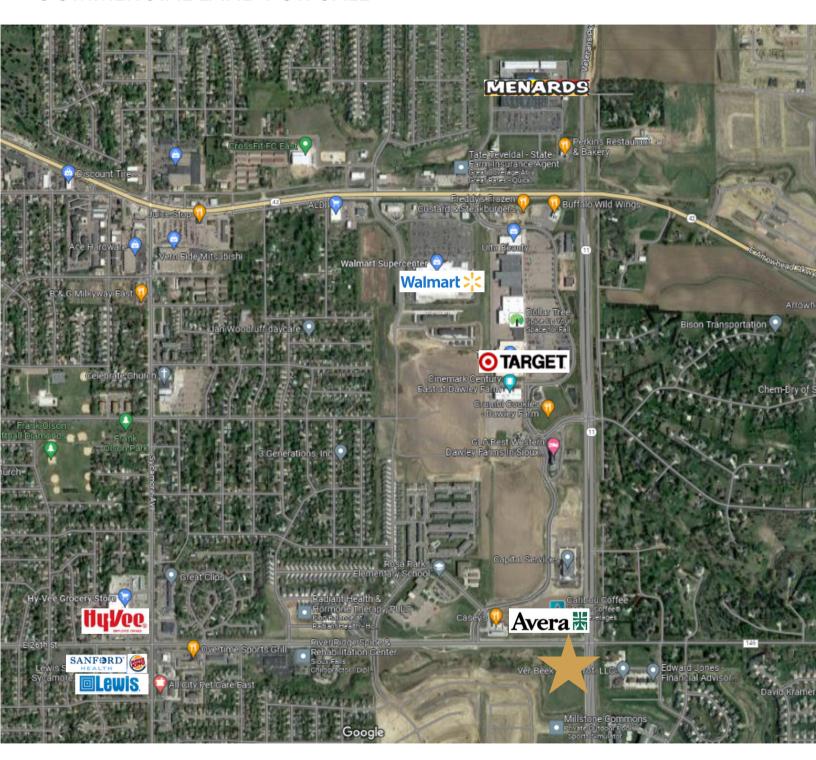

COMMERCIAL LAND

5915 EAST 26TH STREET SIOUX FALLS, SD

32,019 SF

\$25.00/SF

- Commercial land located in the Sundance Development on 26th Street and Veteran's Parkway in east Sioux Falls.
- Zoned C-2 Commercial.
- Access from 26th Street.
- Great eastside location with a daily combined traffic count of 34,600 vehicles.
- Liquor license available.
- Great site for restaurant with video lottery capabilities.
- Neighboring businesses include Avera Medical Group, Casey's Convenience Store, Capital Services, Caribou Coffee and Dawley Village (Century Theatres, Target, Kohls, Walmart and many others).