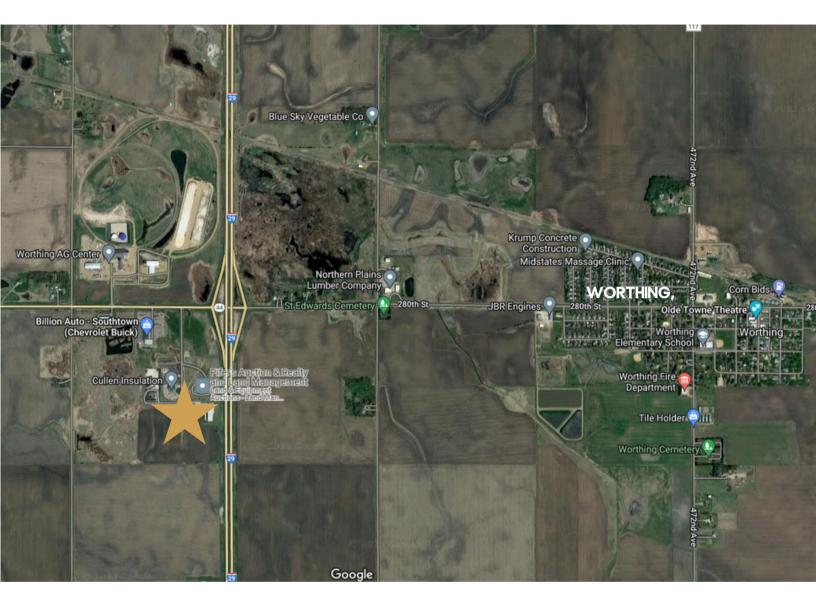

INDUSTRIAL LAND

**BOONDOCKS AVENUE & I-29 WORTHING, SD** 

2.8 - 9.0 ACRES +/- \$ \$2.75 - \$3.25/SF

- Industrial lots located near Worthing I-29 Exit.
- Some lots with frontage along I-29.
- Western lot prices based on useable land, however buyers will be responsible for maintaining their ponding area.
- Jurisdictional wetlands in the northwest corner of Tract 9.
- Utilities Lincoln County Rural Water, Septic, Propane, Southeastern Electric.
- Boondocks Avenue will be extended to south end of property.