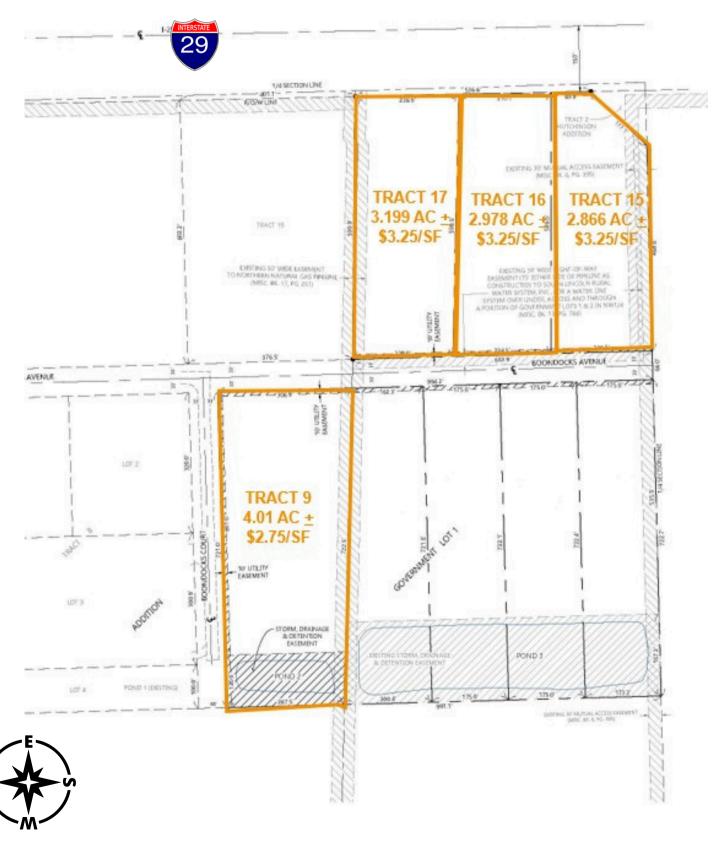

INDUSTRIAL LAND

**BOONDOCKS AVENUE & I-29 WORTHING, SD** 

2.8 - 9.0 ACRES +/- \$ \$2.75 - \$3.25/SF

- Industrial lots located near Worthing I-29 Exit.
- Some lots with frontage along I-29.
- Western lot prices based on useable land, however buyers will be responsible for maintaining their ponding area.
- Jurisdictional wetlands in the northwest corner of Tract 9.
- Utilities Lincoln County Rural Water, Septic, Propane, Southeastern Electric.
- Boondocks Avenue will be extended to south end of property.