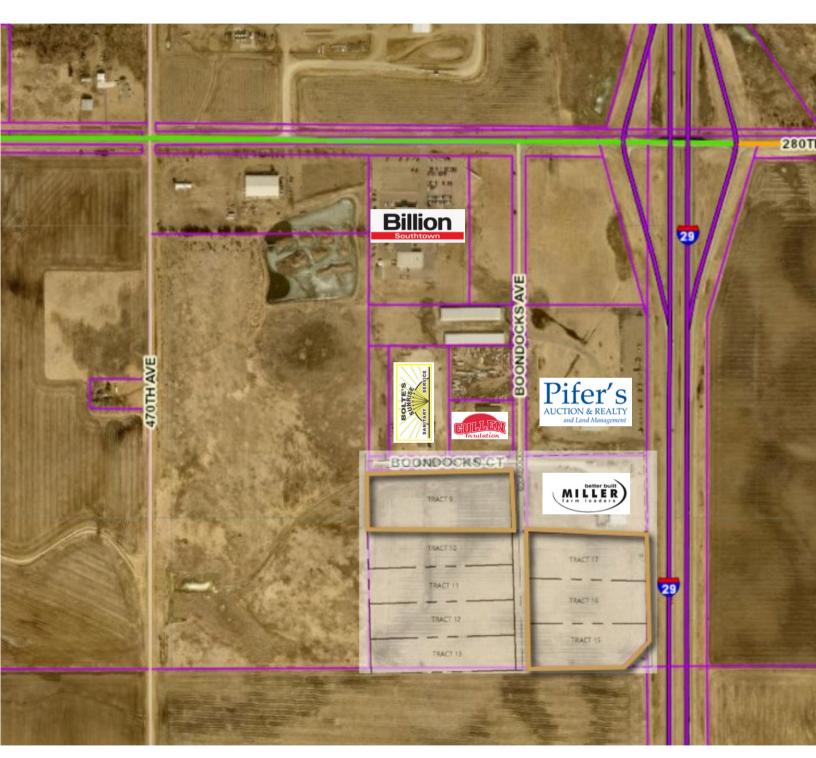

INDUSTRIAL LAND

**BOONDOCKS AVENUE & I-29 WORTHING, SD** 

2.8 - 9.0 ACRES +/- \$ \$2.75 - \$3.25/SF

- Industrial lots located near Worthing I-29 Exit.
- Some lots with frontage along I-29.
- Western lot prices based on useable land, however buyers will be responsible for maintaining their ponding area.
- Jurisdictional wetlands in the northwest corner of Tract 9.
- Utilities Lincoln County Rural Water, Septic, Propane, Southeastern Electric.
- Boondocks Avenue will be extended to south end of property.