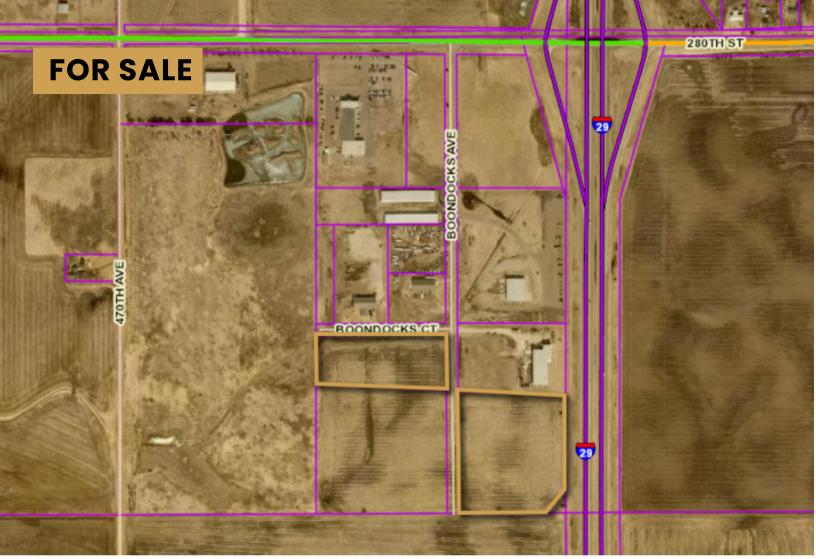

INDUSTRIAL LAND

**BOONDOCKS AVENUE & I-29 WORTHING, SD** 

2.8 - 9.0 ACRES +/- \$ \$2.75 - \$3.25/SF

- Industrial lots located near Worthing I-29 Exit.
- Some lots with frontage along I-29.
- Western lot prices based on useable land, however buyers will be responsible for maintaining their ponding area.
- Jurisdictional wetlands in the northwest corner of Tract 9.
- Utilities Lincoln County Rural Water, Septic, Propane, Southeastern Electric.
- Boondocks Avenue will be extended to south end of property.