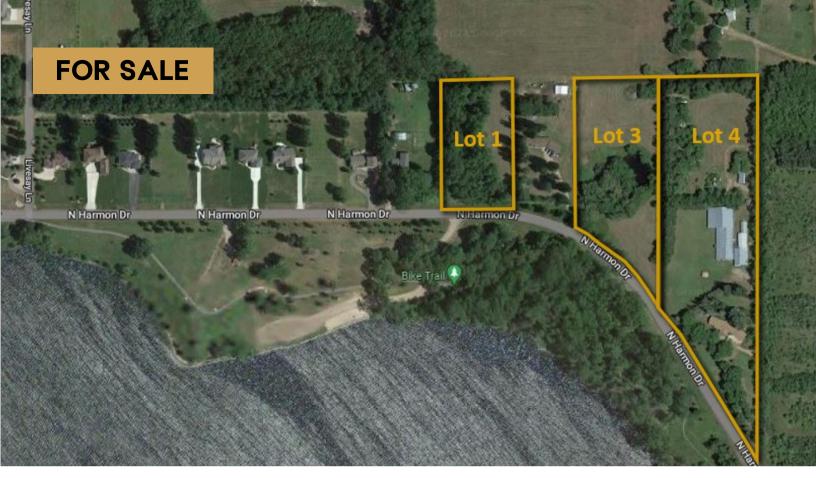

# **SMITH MITCHELL LAND**

LAND FOR SALE

NORTH HARMON DRIVE MITCHELL, SD

15.27 TOTAL ACRES

\$990,000

- Lot 1 2.53 acres
- Lot 3 4.41 acres
- Lot 4 8.43 acres
- Lot 4 includes existing 2,780 SF home with 4 bedrooms, 3 baths and 4-stall garage.
- Access to city utilities.
- Existing parcels could be subdivided contact broker for details.
- Lots located near Lake Mitchell.
- Property offers endless potential for your dream hobby farm or equestrian activities.

### LAND FOR SALE