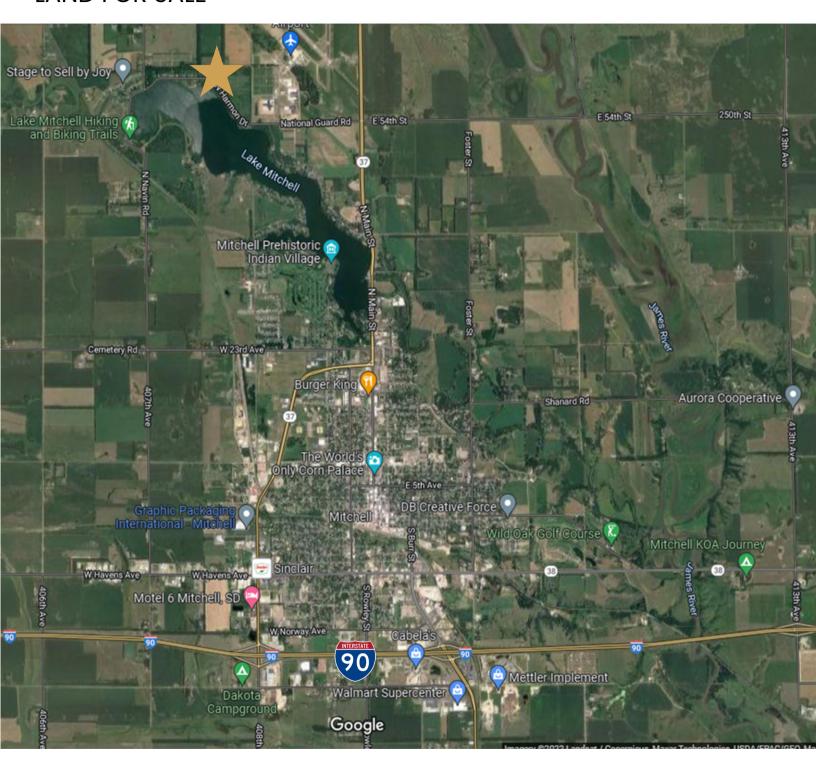

# **SMITH MITCHELL LAND**

LAND FOR SALE





NORTH HARMON DRIVE MITCHELL, SD



15.27 TOTAL ACRES



\$990,000

- Lot 1 2.53 acres
- Lot 3 4.41 acres
- Lot 4 8.43 acres
- Lot 4 includes existing 2,780 SF home with 4 bedrooms, 3 baths and 4-stall garage.
- Access to city utilities.
- Existing parcels could be subdivided contact broker for details.
- Lots located near Lake Mitchell.
- Property offers endless potential for your dream hobby farm or equestrian activities.

#### **ROB KURTENBACH**

rk@benderco.com 605-940-0559

#### **ISAAC JORGENSEN**

isaac@benderco.com 605-799-5058



# **SMITH MITCHELL LAND**



### LAND FOR SALE



## **SMITH MITCHELL LAND**



### LAND FOR SALE