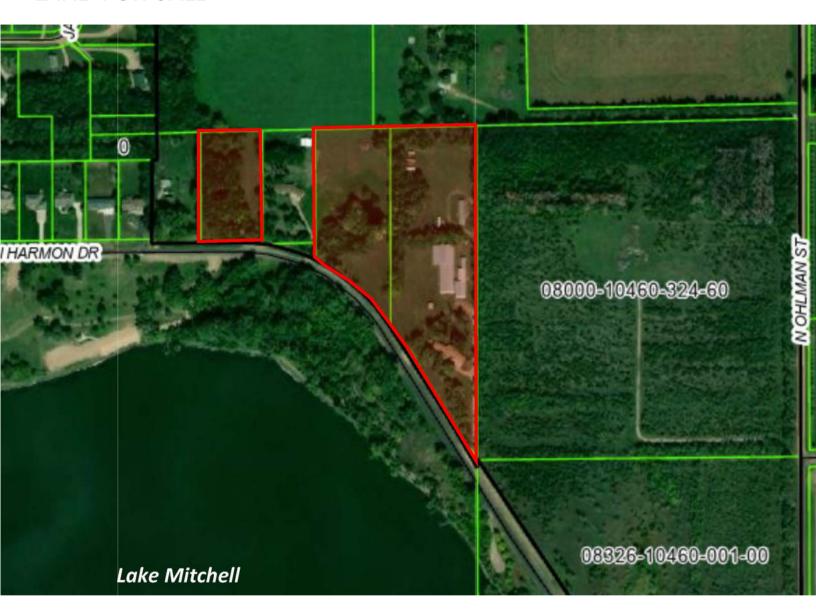

# **SMITH MITCHELL LAND**

LAND FOR SALE





NORTH HARMON DRIVE MITCHELL, SD



15.27 TOTAL ACRES



\$990,000

- Lot 1 2.53 acres
- Lot 3 4.41 acres
- Lot 4 8.43 acres
- Lot 4 includes existing 2,780 SF home with 4 bedrooms, 3 baths and 4-stall garage.
- Access to city utilities.
- Existing parcels could be subdivided contact broker for details.
- Lots located near Lake Mitchell.
- Property offers endless potential for your dream hobby farm or equestrian activities.

#### **ROB KURTENBACH**

rk@benderco.com 605-940-0559

#### **ISAAC JORGENSEN**

isaac@benderco.com 605-799-5058



# **SMITH MITCHELL LAND**



### LAND FOR SALE



## **SMITH MITCHELL LAND**



### LAND FOR SALE