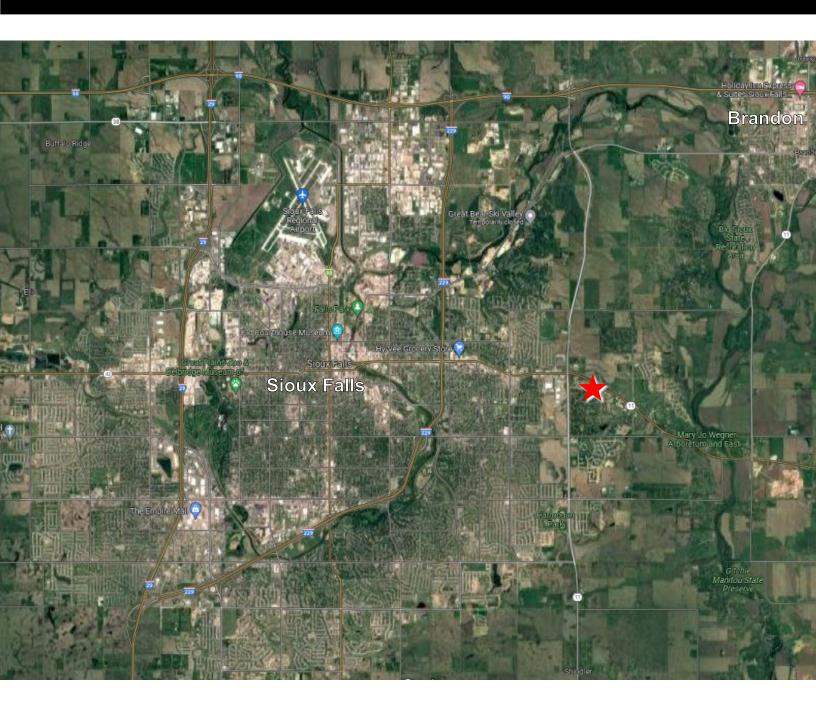

# SHAFER LAND

ROB KURTENBACH rk@benderco.com (605) 782-1674

MICHAEL BENDER, CCIM, SIOR michael@benderco.com (605) 782-1660

- 27.52 acres
- For Sale: \$3.50/SF
- Currently zoned RR-Rural Residential.
- Development land located along Arrowhead Parkway near Veteran's Parkway.
- Vibrantly expanding east Sioux Falls neighborhood.
- Potential for a great mixed use development.
- Quick access to I-90 via Veteran's Parkway.
- Near Dawley Farm Village with shopping and restaurants.
- Nearby businesses and retailers include Walmart, Menards, Target, Buffalo Wild Wings, Perkins, Kohl's, Century Theatres, Culver's, Panera Bread and many more.