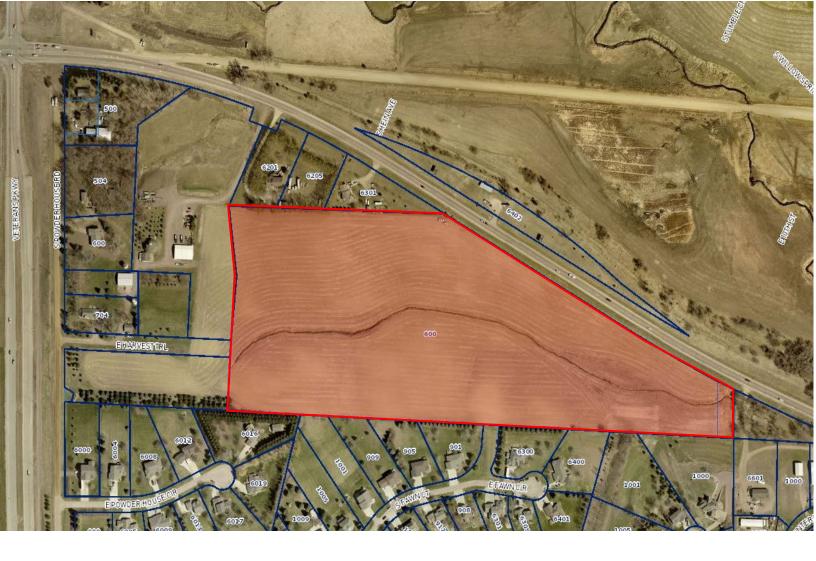

FOR SALE | DEVELOPMENT LAND | 600 SOUTH POWDER HOUSE ROAD | SIOUX FALLS, SD

# SHAFER LAND

ROB KURTENBACH rk@benderco.com (605) 782-1674

MICHAEL BENDER, CCIM, SIOR michael@benderco.com (605) 782-1660

- 27.52 acres
- For Sale: \$3.50/SF
- Currently zoned RR-Rural Residential.
- Development land located along Arrowhead Parkway near Veteran's Parkway.
- Vibrantly expanding east Sioux Falls neighborhood.
- Potential for a great mixed use development.
- Quick access to I-90 via Veteran's Parkway.
- Near Dawley Farm Village with shopping and restaurants.
- Nearby businesses and retailers include Walmart, Menards, Target, Buffalo Wild Wings, Perkins, Kohl's, Century Theatres, Culver's, Panera Bread and many more.

### SHAFER LAND | FOR SALE | 600 SOUTH POWDER HOUSE ROAD | SIOUX FALLS, SD