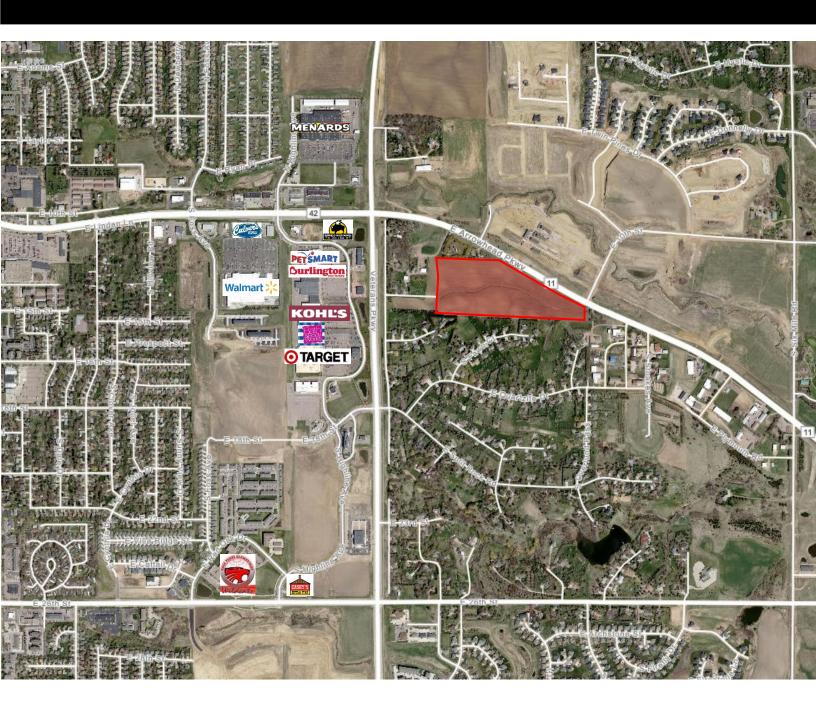

# SHAFER LAND

ROB KURTENBACH rk@benderco.com (605) 782-1674

MICHAEL BENDER, CCIM, SIOR michael@benderco.com (605) 782-1660

- 27.52 acres
- For Sale: \$3.50/SF
- Currently zoned RR-Rural Residential.
- Development land located along Arrowhead Parkway near Veteran's Parkway.
- Vibrantly expanding east Sioux Falls neighborhood.
- Potential for a great mixed use development.
- Quick access to I-90 via Veteran's Parkway.
- Near Dawley Farm Village with shopping and restaurants.
- Nearby businesses and retailers include Walmart, Menards, Target, Buffalo Wild Wings, Perkins, Kohl's, Century Theatres, Culver's, Panera Bread and many more.

### SHAFER LAND | FOR SALE | 600 SOUTH POWDER HOUSE ROAD | SIOUX FALLS, SD

Bender Commercial Real Estate Services 305 West 57<sup>th</sup> Street Sioux Falls, SD 57108

(605) 336-7600 www.benderco.com