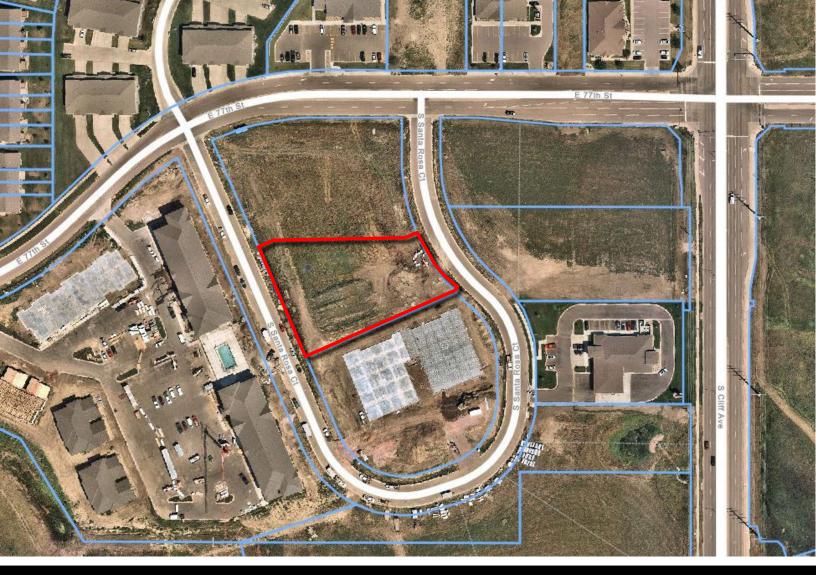

## • 1.02 acres

- For Sale: \$12.00/SF
- Commercial zoned land located near 77<sup>th</sup> Street and Cliff Avenue in southeast Sioux Falls.
- Zoned C-3 Commercial.
- Site can accommodate an 8,000 SF building or can be subdivided into two (2) 4,000 SF buildings.
- Easy access to Cliff Avenue, 69<sup>th</sup> Street and future South Veterans Parkway (SD Highway 100).
- Neighboring businesses include Prairie Dental, ChiroSport, All American Gymnastics, Paws Pet Resort, Ultimate Automotive, USF Sports Complex, Avera Medical Group, CorTrust Bank, and Levo Federal Credit Union.