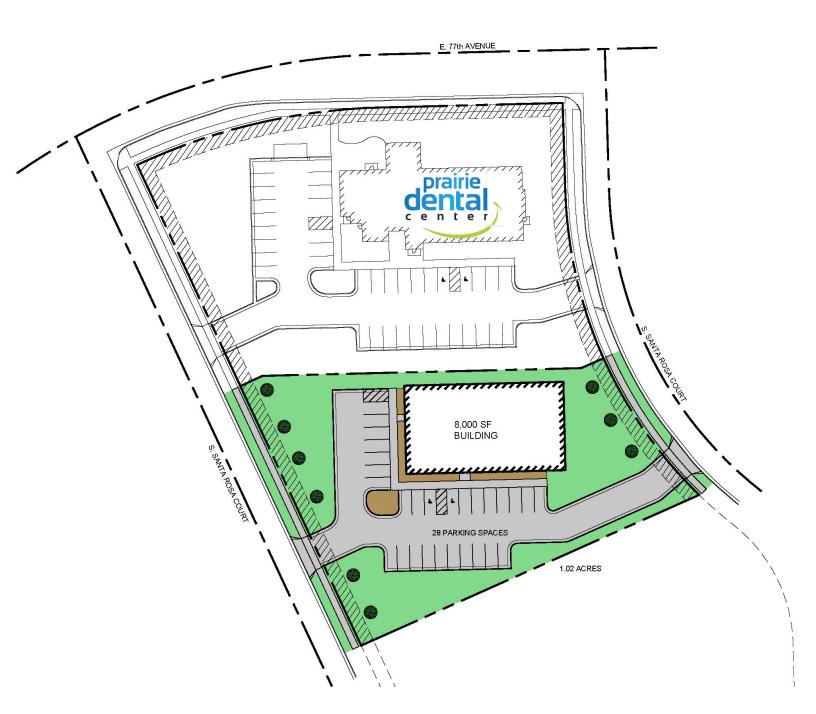

Bender Commercial Real Estate Services 305 West 57<sup>th</sup> Street Sioux Falls, SD 57108 (605) 336-7600 www.benderco.com

**POTENTIAL LAYOUT OPTIONS – 1 BUILDING** 

Bender Commercial Real Estate Services 305 West 57<sup>th</sup> Street Sioux Falls, SD 57108 (605) 336-7600 www.benderco.com