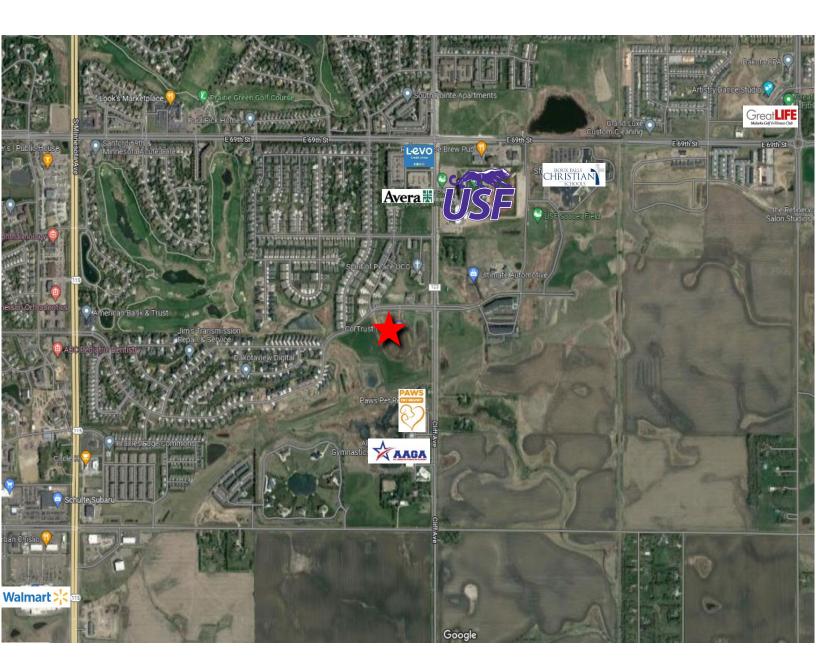

## • 1.02 acres

- For Sale: \$12.00/SF
- Commercial zoned land located near 77<sup>th</sup> Street and Cliff Avenue in southeast Sioux Falls.
- Zoned C-3 Commercial.
- Site can accommodate an 8,000 SF building or can be subdivided into two (2) 4,000 SF buildings.
- Easy access to Cliff Avenue, 69<sup>th</sup> Street and future South Veterans Parkway (SD Highway 100).
- Neighboring businesses include Prairie Dental, ChiroSport, All American Gymnastics, Paws Pet Resort, Ultimate Automotive, USF Sports Complex, Avera Medical Group, CorTrust Bank, and Levo Federal Credit Union.

## SANTA ROSA COURT LAND | FOR SALE | SANTA ROSA COURT | SIOUX FALLS, SD

Bender Commercial Real Estate Services 305 West 57<sup>th</sup> Street Sioux Falls, SD 57108 (605) 336-7600 www.benderco.com

Bender Commercial Real Estate Services 305 West 57<sup>th</sup> Street Sioux Falls, SD 57108 (605) 336-7600 www.benderco.com