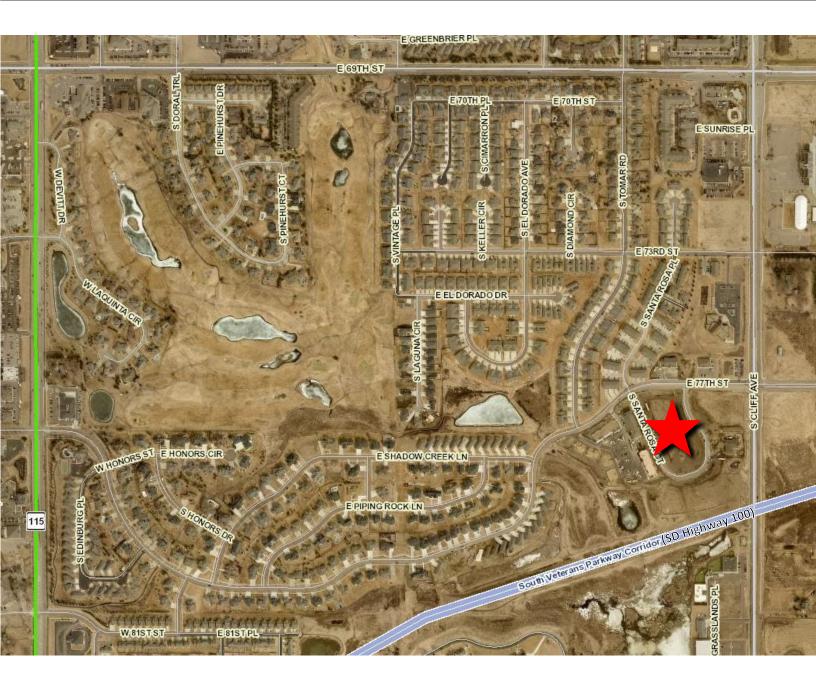

## • 1.02 acres

- For Sale: \$12.00/SF
- Commercial zoned land located near 77<sup>th</sup> Street and Cliff Avenue in southeast Sioux Falls.
- Zoned C-3 Commercial.
- Site can accommodate an 8,000 SF building or can be subdivided into two (2) 4,000 SF buildings.
- Easy access to Cliff Avenue, 69<sup>th</sup> Street and future South Veterans Parkway (SD Highway 100).
- Neighboring businesses include Prairie Dental, ChiroSport, All American Gymnastics, Paws Pet Resort, Ultimate Automotive, USF Sports Complex, Avera Medical Group, CorTrust Bank, and Levo Federal Credit Union.