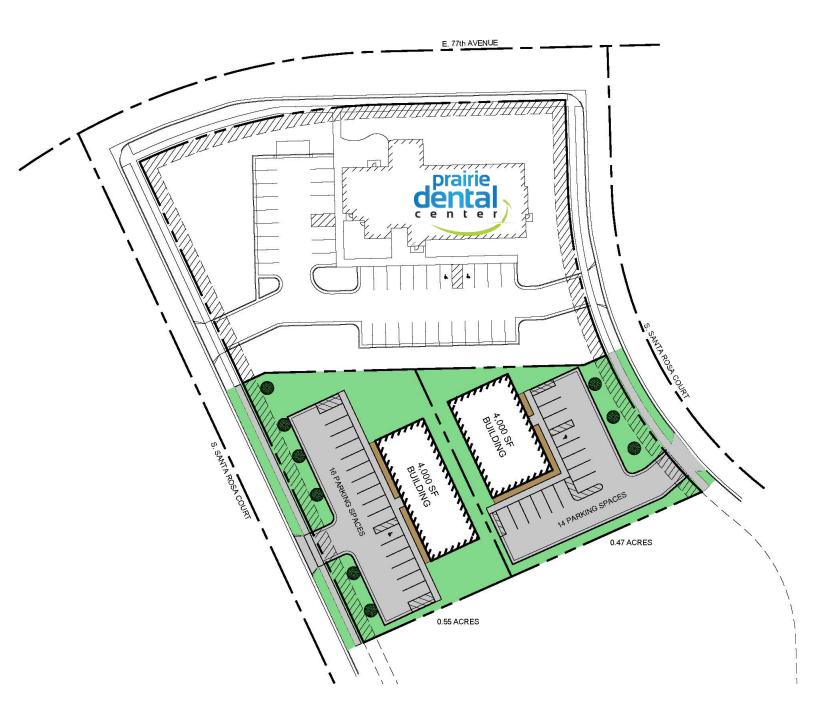

**POTENTIAL LAYOUT OPTIONS – 2 BUILDINGS** 

Bender Commercial Real Estate Services 305 West 57<sup>th</sup> Street Sioux Falls, SD 57108 (605) 336-7600 www.benderco.com