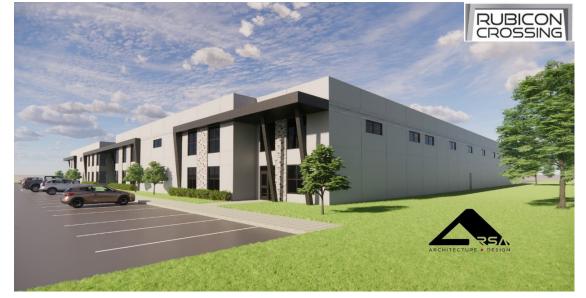

INDUSTRIAL/FLEX SPACE

**5204 NORTH ANNIKA AVENUE** SIOUX FALLS, SD

60,000 SF

To be constructed industrial/flex building located in Sioux Falls Development Park 7 in northwest Sioux Falls.