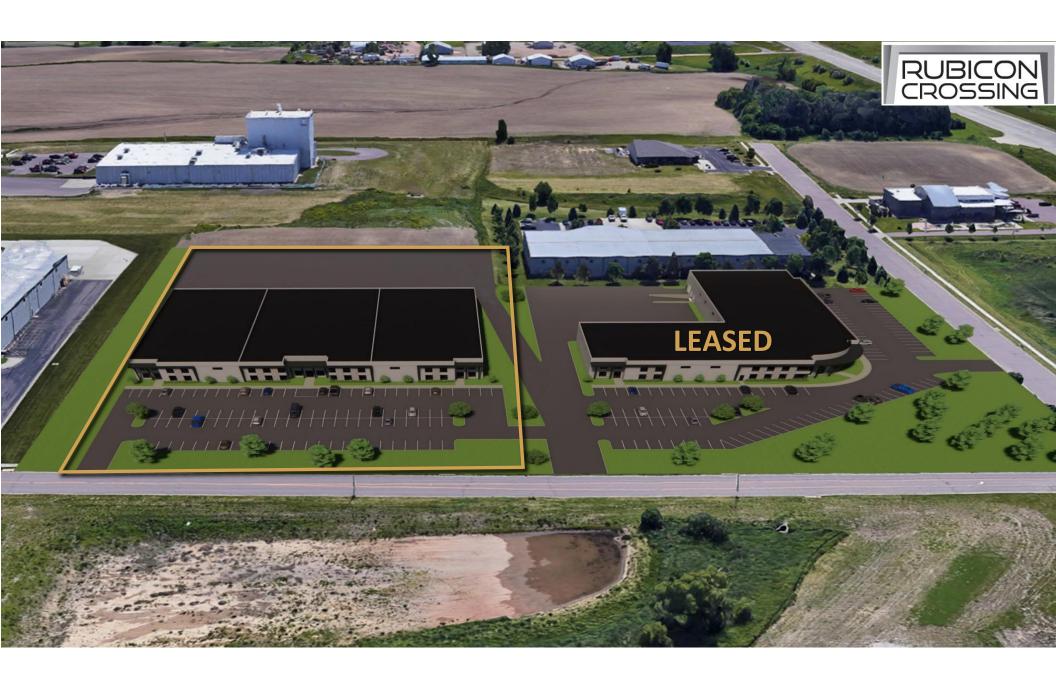

INDUSTRIAL/FLEX SPACE

**5204 NORTH ANNIKA AVENUE** SIOUX FALLS, SD

60,000 SF

To be constructed industrial/flex building located in Sioux Falls Development Park 7 in northwest Sioux Falls.