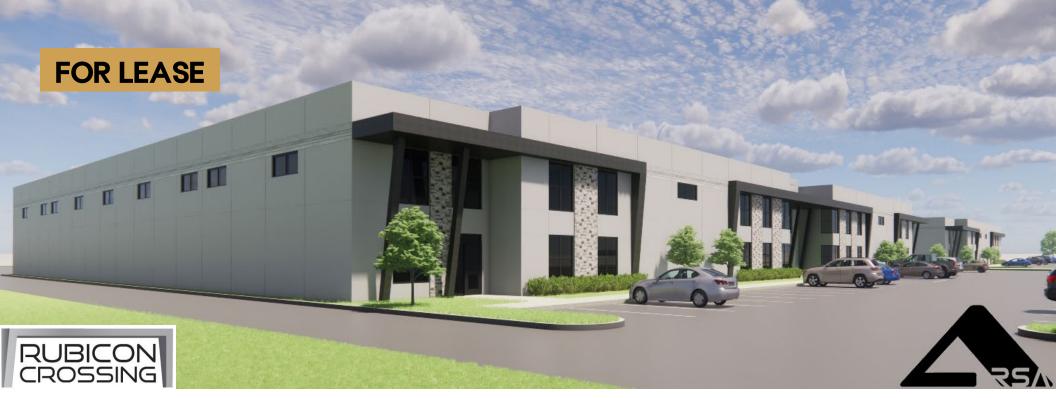

INDUSTRIAL/FLEX SPACE

**5204 NORTH ANNIKA AVENUE** SIOUX FALLS, SD

60,000 SF

To be constructed industrial/flex building located in Sioux Falls Development Park 7 in northwest Sioux Falls.