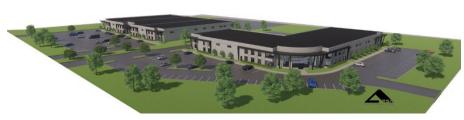

INDUSTRIAL/FLEX SPACE

**5204 NORTH ANNIKA AVENUE** SIOUX FALLS, SD

60,000 SF

To be constructed industrial/flex building located in Sioux Falls Development Park 7 in northwest Sioux Falls.