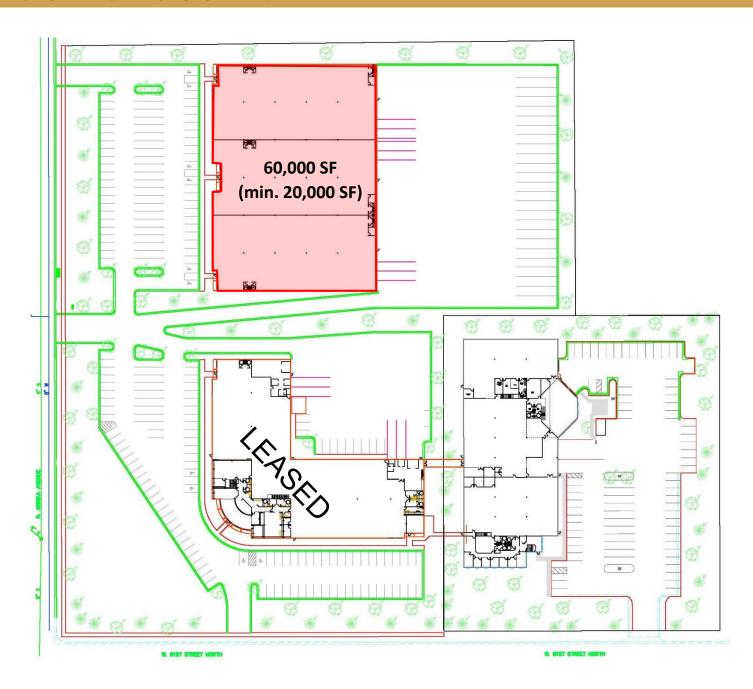

INDUSTRIAL/FLEX SPACE

**5204 NORTH ANNIKA AVENUE** SIOUX FALLS, SD

60,000 SF

To be constructed industrial/flex building located in Sioux Falls Development Park 7 in northwest Sioux Falls.