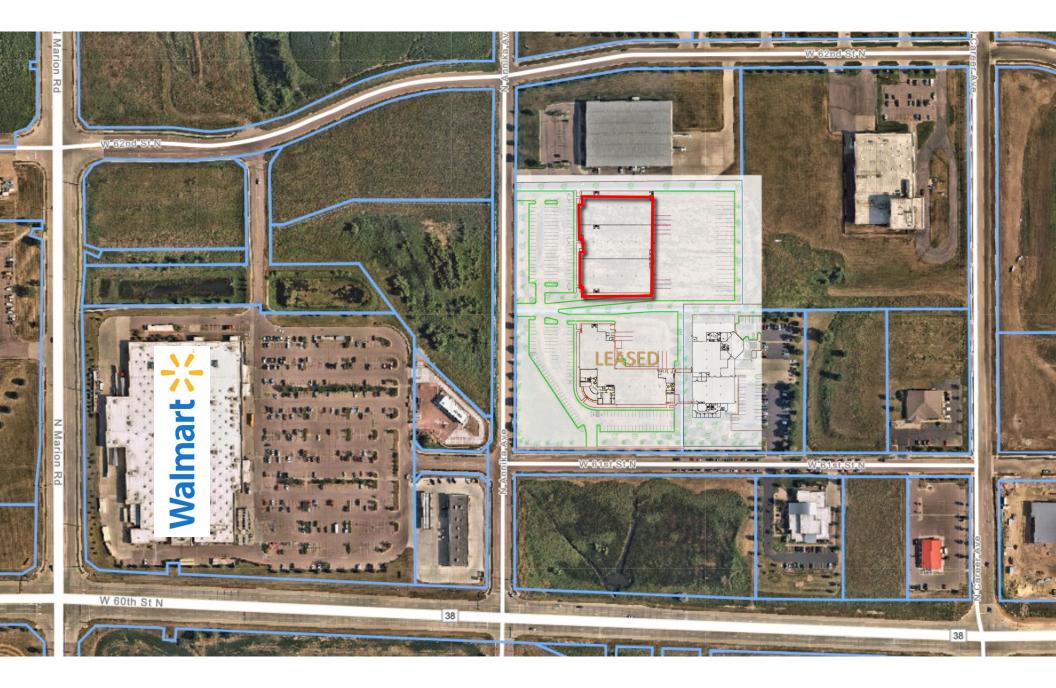

INDUSTRIAL/FLEX SPACE

**5204 NORTH ANNIKA AVENUE** SIOUX FALLS, SD

60,000 SF

To be constructed industrial/flex building located in Sioux Falls Development Park 7 in northwest Sioux Falls.