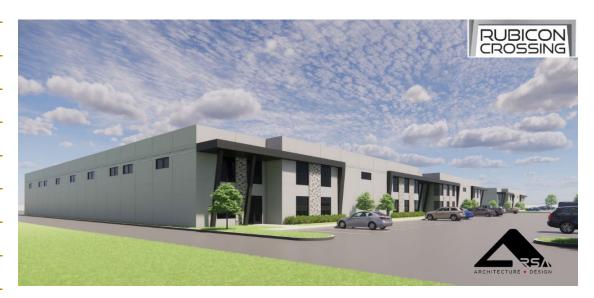

INDUSTRIAL/FLEX SPACE

**5204 NORTH ANNIKA AVENUE** SIOUX FALLS, SD

60,000 SF

To be constructed industrial/flex building located in Sioux Falls Development Park 7 in northwest Sioux Falls.