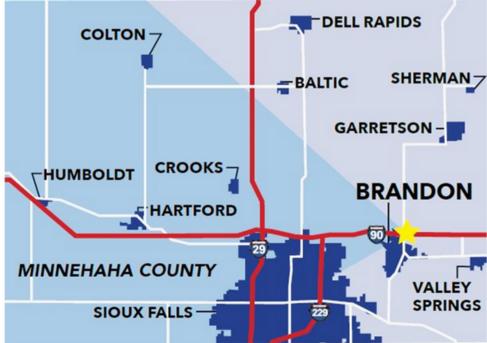

**INDUSTRIAL LAND** 

ROVANG INDUSTRIAL PARK BRANDON, SD

· ·

- Industrial lots located near the Brandon/Corson I-90 Exit 406 approximately 8 miles east of Sioux Falls.
- Rail Service by BNSF.
- Water and waste water: City of Brandon Natural gas: MidAmerican Energy