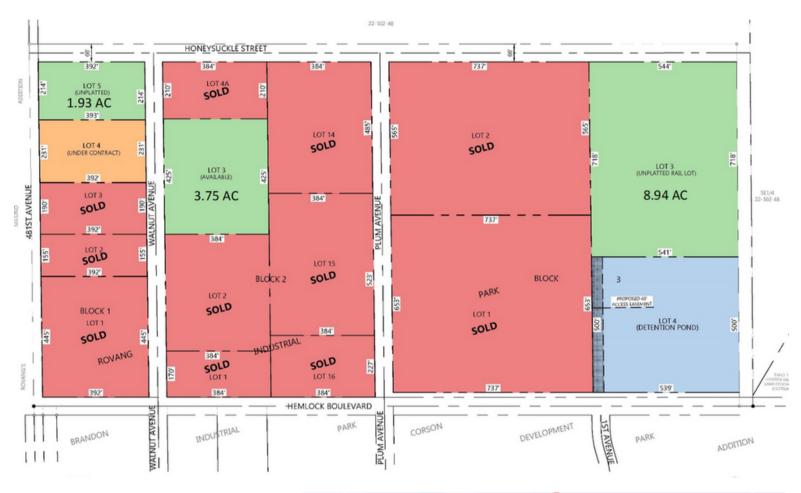

**INDUSTRIAL LAND** 

ROVANG INDUSTRIAL PARK BRANDON, SD

· ·

- Industrial lots located near the Brandon/Corson I-90 Exit 406 approximately 8 miles east of Sioux Falls.
- Rail Service by BNSF.
- Water and waste water: City of Brandon Natural gas: MidAmerican Energy

Electrical: Sioux Valley Energy Telecom: Alliance Communications

Bender

COMMERCIAL

\$3.50 - \$4.25/SF

- Industrial park services by sub-regional pond.
- NON-EXCLUSIVE LISTING Contact Broker for commission splits.