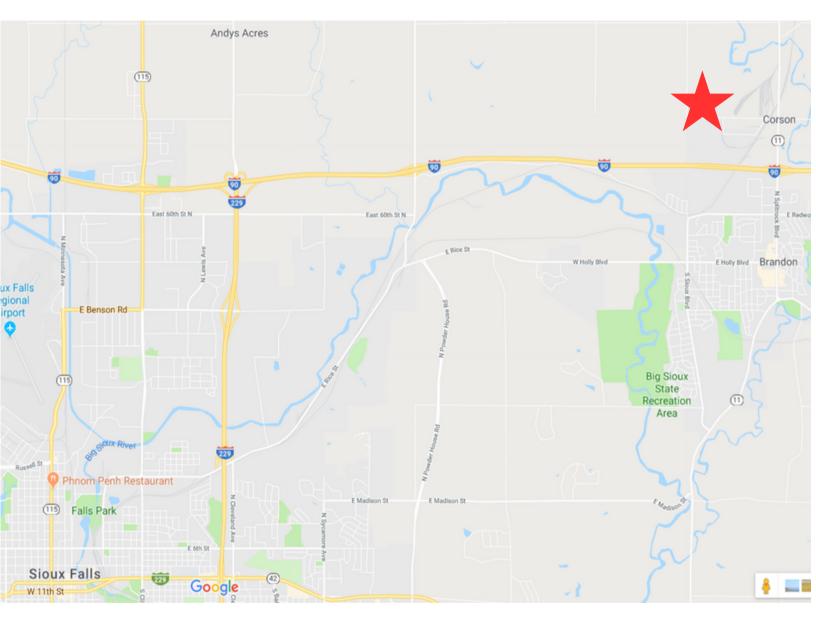

**INDUSTRIAL LAND** 

ROVANG INDUSTRIAL PARK BRANDON, SD

· ·

- Industrial lots located near the Brandon/Corson I-90 Exit 406 approximately 8 miles east of Sioux Falls.
- Rail Service by BNSF.
- Water and waste water: City of Brandon Natural gas: MidAmerican Energy

Electrical: Sioux Valley Energy Telecom: Alliance Communications

Bender

COMMERCIAL

\$3.50 - \$4.25/SF

- Industrial park services by sub-regional pond.
- NON-EXCLUSIVE LISTING Contact Broker for commission splits.