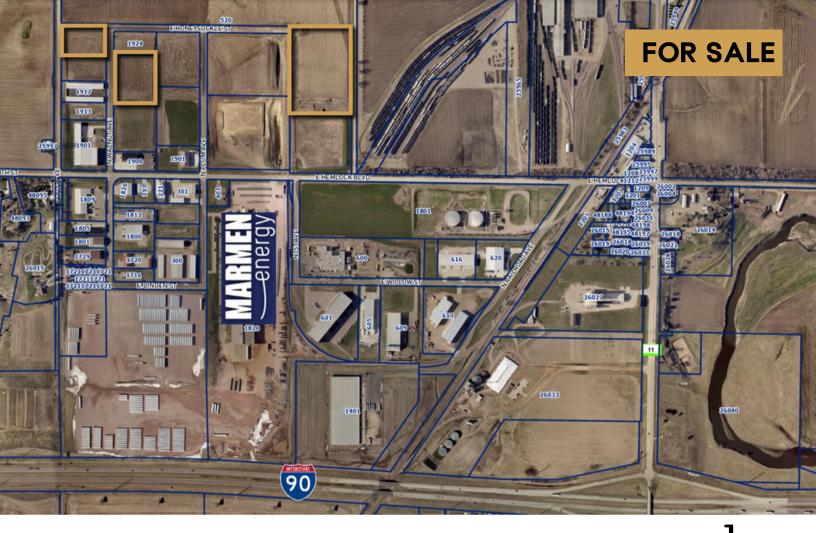

**INDUSTRIAL LAND** 

ROVANG INDUSTRIAL PARK BRANDON, SD

· ·

- Industrial lots located near the Brandon/Corson I-90 Exit 406 approximately 8 miles east of Sioux Falls.
- Rail Service by BNSF.
- Water and waste water: City of Brandon Natural gas: MidAmerican Energy

Electrical: Sioux Valley Energy Telecom: Alliance Communications

Bender

COMMERCIAL

\$3.50 - \$4.25/SF

- Industrial park services by sub-regional pond.
- NON-EXCLUSIVE LISTING Contact Broker for commission splits.