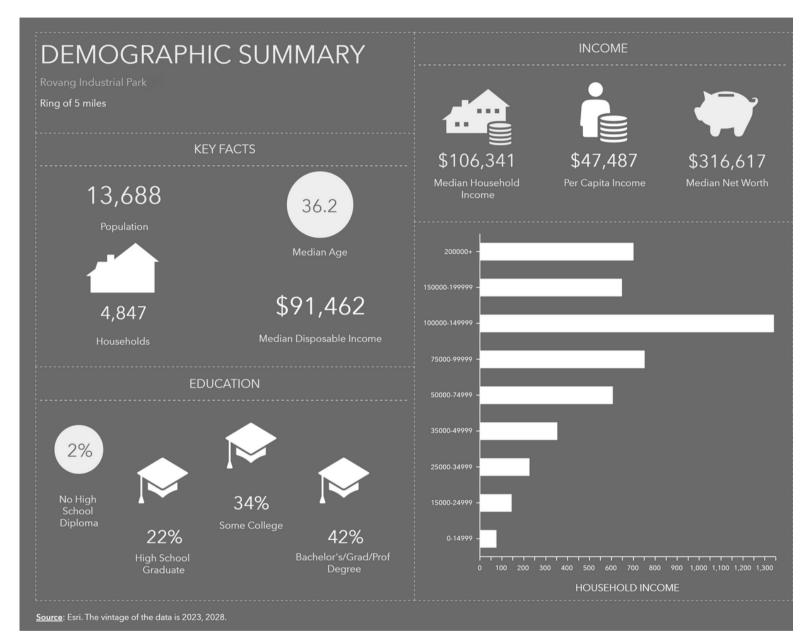

**INDUSTRIAL LAND** 

ROVANG INDUSTRIAL PARK BRANDON, SD

· ·

- Industrial lots located near the Brandon/Corson I-90 Exit 406 approximately 8 miles east of Sioux Falls.
- Rail Service by BNSF.
- Water and waste water: City of Brandon Natural gas: MidAmerican Energy