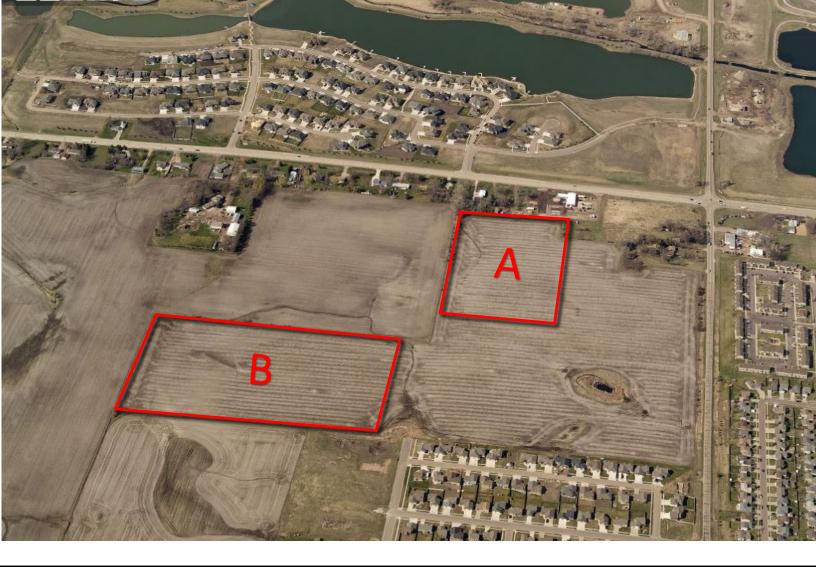

# **ORCUTT LAND**

ANDI ANDERSON, SIOR andi@benderco.com (605) 782-1660

305 West 57th Street

(605) 336-7600 www.benderco.com

MICHAEL BENDER, CCIM, SIOR michael@benderco.com (605) 782-1662

28.9 acres total (approximate)

Parcel A: 11.4 acres Parcel B: 17.5 acres For Sale: \$55,000/acre

- 28.9 acres of development land in expanding northwest Sioux Falls.
- Per the City of Sioux Falls, property is located in Tier 1 growth area with services expected to be available by 2020.
- Located near the southwest corner of 12<sup>th</sup> Street and Ellis Road.
- Family Park, a family-friendly urban fishing park, is just minutes away.
- Less than 3 miles from I-29.
- Additional 3.65 acres available on the corner of 12th Street and Ellis Road.