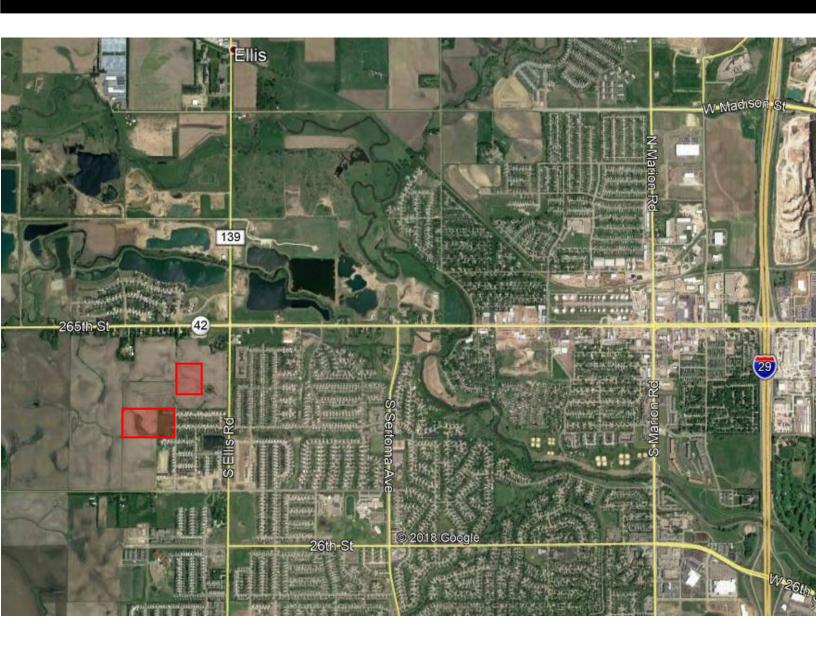

Parcel A: 11.4 acres Parcel B: 17.5 acres For Sale: \$55,000/acre

- 28.9 acres of development land in expanding northwest Sioux Falls.
- Per the City of Sioux Falls, property is located in Tier 1 growth area with services expected to be available by 2020.
- Located near the southwest corner of 12<sup>th</sup> Street and Ellis Road.
- Family Park, a family-friendly urban fishing park, is just minutes away.
- Less than 3 miles from I-29.
- Additional 3.65 acres available on the corner of 12th Street and Ellis Road.