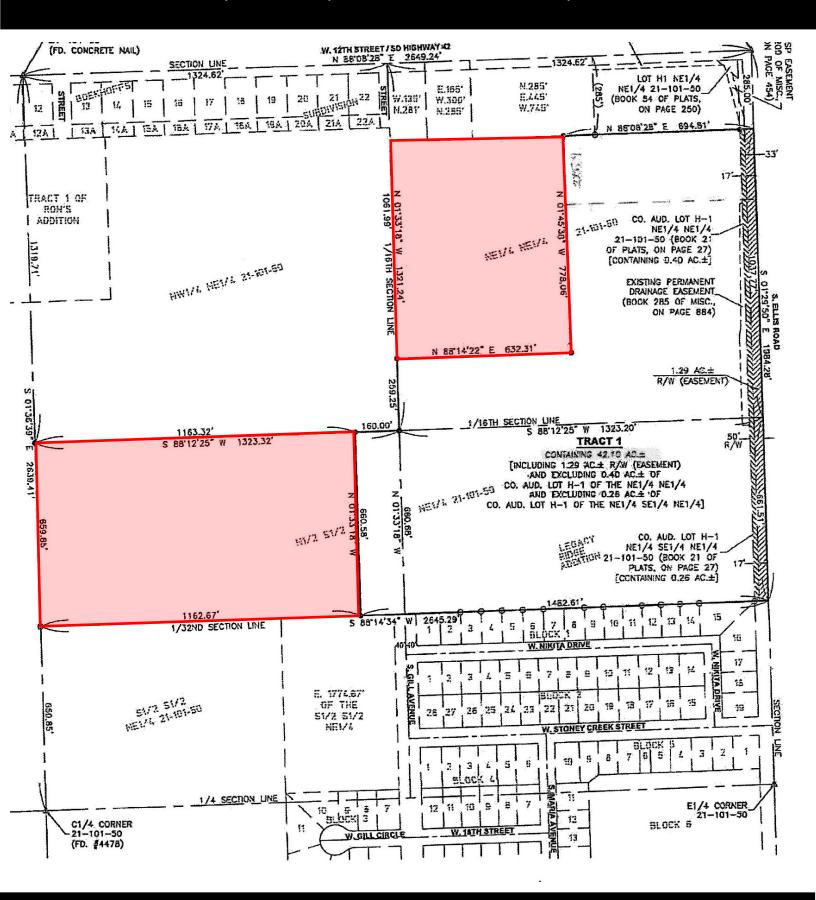

# **ORCUTT LAND**

ANDI ANDERSON, SIOR andi@benderco.com (605) 782-1660

305 West 57th Street

(605) 336-7600 www.benderco.com

MICHAEL BENDER, CCIM, SIOR michael@benderco.com (605) 782-1662

28.9 acres total (approximate)

Parcel A: 11.4 acres Parcel B: 17.5 acres For Sale: \$55,000/acre

- 28.9 acres of development land in expanding northwest Sioux Falls.
- Per the City of Sioux Falls, property is located in Tier 1 growth area with services expected to be available by 2020.
- Located near the southwest corner of 12<sup>th</sup> Street and Ellis Road.
- Family Park, a family-friendly urban fishing park, is just minutes away.
- Less than 3 miles from I-29.
- Additional 3.65 acres available on the corner of 12th Street and Ellis Road.