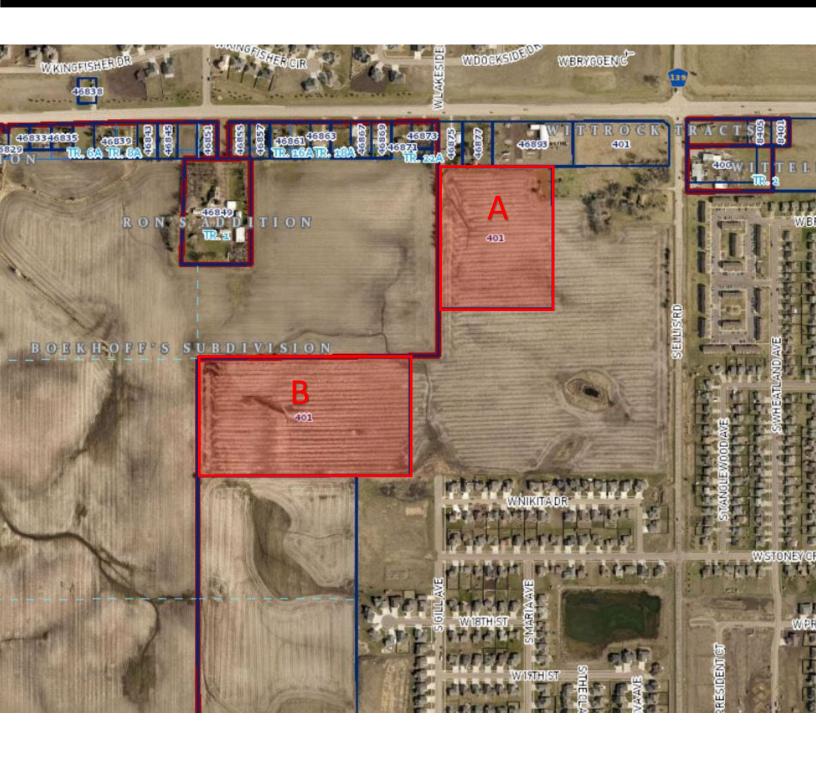

# **ORCUTT LAND**

ANDI ANDERSON, SIOR andi@benderco.com (605) 782-1660

305 West 57th Street

(605) 336-7600 www.benderco.com

MICHAEL BENDER, CCIM, SIOR michael@benderco.com (605) 782-1662

28.9 acres total (approximate)

Parcel A: 11.4 acres Parcel B: 17.5 acres For Sale: \$55,000/acre

- 28.9 acres of development land in expanding northwest Sioux Falls.
- Per the City of Sioux Falls, property is located in Tier 1 growth area with services expected to be available by 2020.
- Located near the southwest corner of 12<sup>th</sup> Street and Ellis Road.
- Family Park, a family-friendly urban fishing park, is just minutes away.
- Less than 3 miles from I-29.
- Additional 3.65 acres available on the corner of 12th Street and Ellis Road.