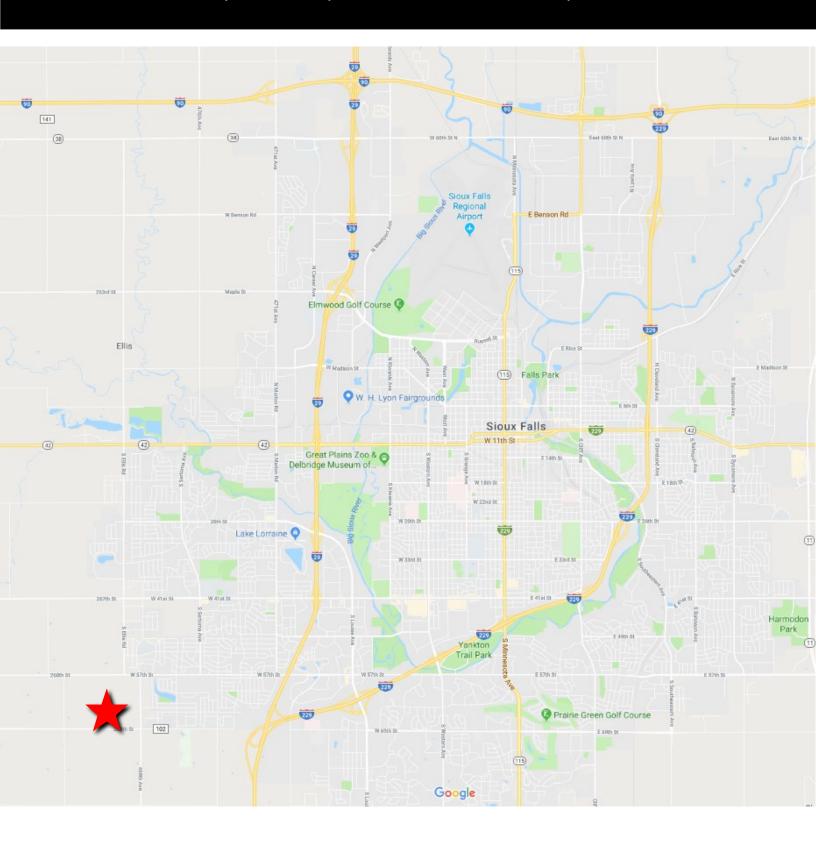

FOR SALE | DEVELOPMENT LAND | 12TH STREET & ELLIS ROAD | SIOUX FALLS, SD

Parcel A: 11.4 acres Parcel B: 17.5 acres For Sale: \$55,000/acre

- 28.9 acres of development land in expanding northwest Sioux Falls.
- Per the City of Sioux Falls, property is located in Tier 1 growth area with services expected to be available by 2020.
- Located near the southwest corner of 12<sup>th</sup> Street and Ellis Road.
- Family Park, a family-friendly urban fishing park, is just minutes away.
- Less than 3 miles from I-29.
- Additional 3.65 acres available on the corner of 12th Street and Ellis Road.