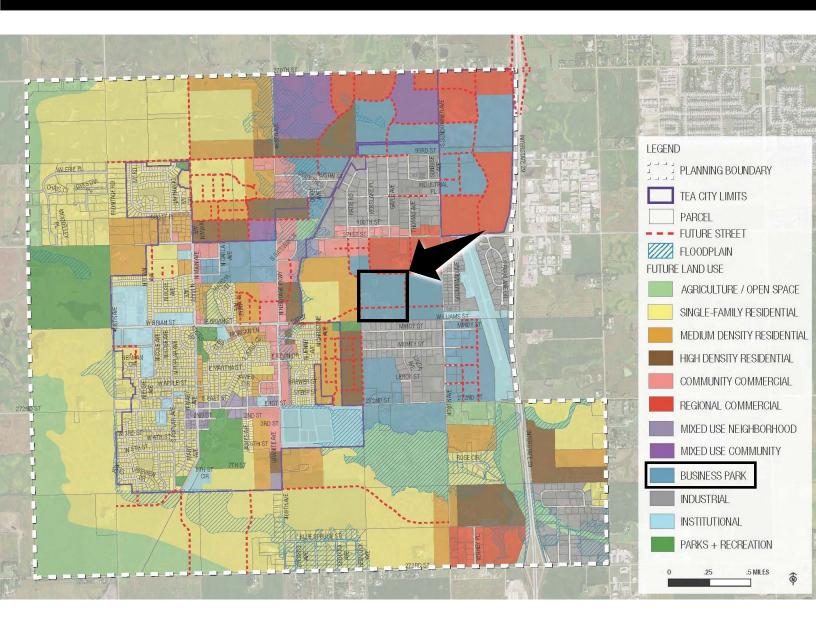

# MUELLER LAND

BRADYN NEISES, SIOR bradyn@benderco.com (605) 782-1682

DOUG BROCKHOUSE dbrock@benderco.com (605) 728-5800

- 50 acres +/-
- For Sale: \$72,500/acre
- Development land near Highway 106 near the I-29 Tea Exit.
- City of Tea future use includes business park.
- Highway 106 reconstructed 2021/2022 to four (4) lanes.
- Located near Marv Skie Lincoln County Airport.
- Contact broker for additional details on sewer and access.

## MUELLER LAND | FOR SALE | HIGHWAY 106 & 470<sup>TH</sup> AVENUE | TEA, SD