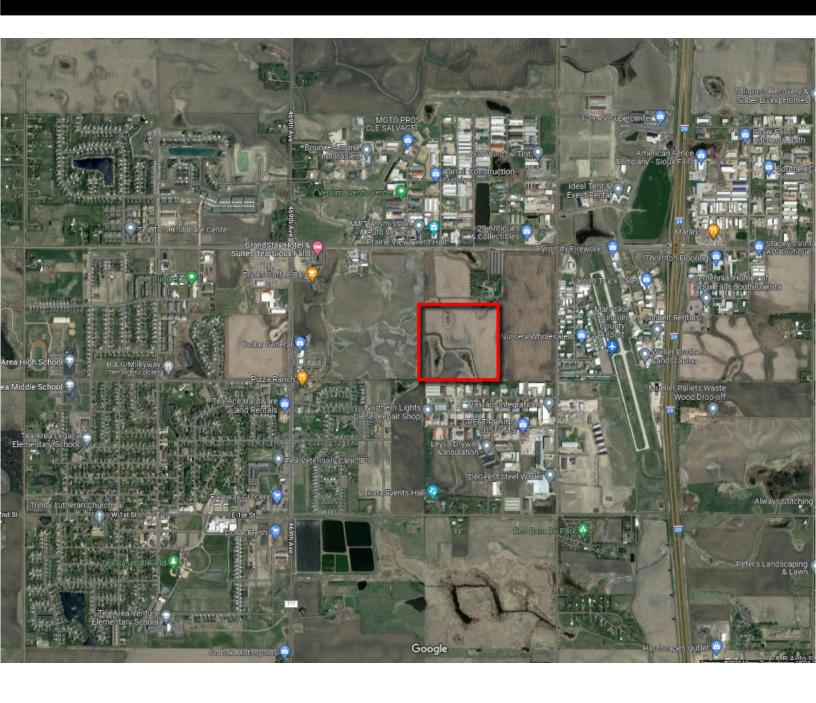

# MUELLER LAND

BRADYN NEISES, SIOR bradyn@benderco.com (605) 782-1682

DOUG BROCKHOUSE dbrock@benderco.com (605) 728-5800

- 50 acres +/-
- For Sale: \$72,500/acre
- Development land near Highway 106 near the I-29 Tea Exit.
- City of Tea future use includes business park.
- Highway 106 reconstructed 2021/2022 to four (4) lanes.
- Located near Marv Skie Lincoln County Airport.
- Contact broker for additional details on sewer and access.

## MUELLER LAND | FOR SALE | HIGHWAY 106 & 470<sup>TH</sup> AVENUE | TEA, SD

Bender Commercial Real Estate Services 305 West 57<sup>th</sup> Street Sioux Falls, SD 57108 (605) 336-7600 www.benderco.com