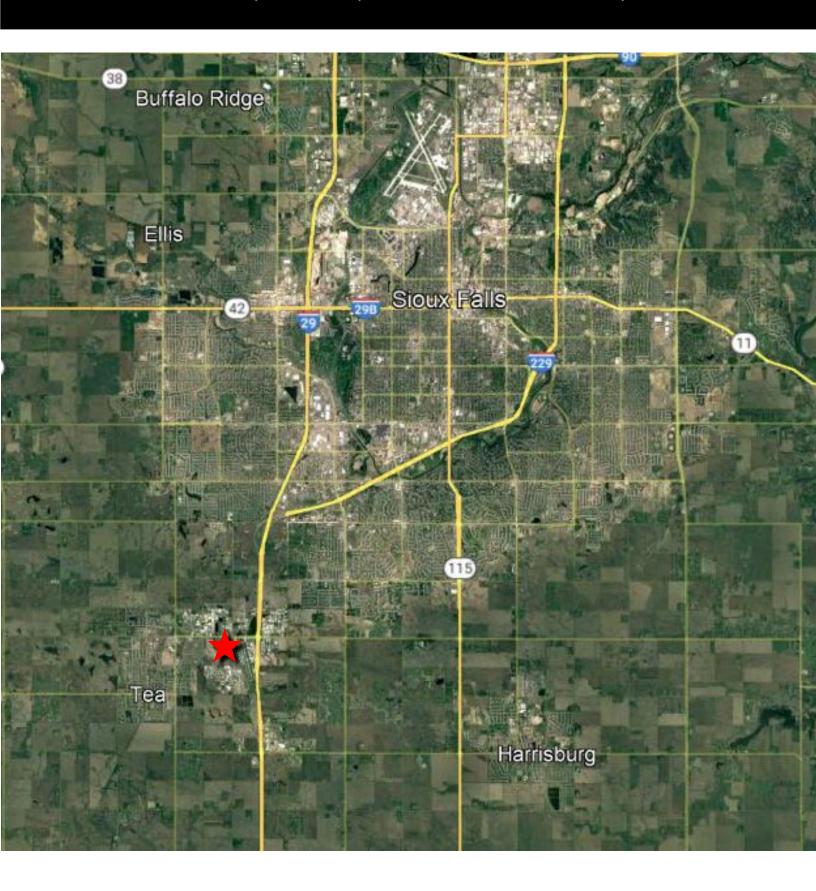

# MUELLER LAND

BRADYN NEISES, SIOR bradyn@benderco.com (605) 782-1682

DOUG BROCKHOUSE dbrock@benderco.com (605) 728-5800

- 50 acres +/-
- For Sale: \$72,500/acre
- Development land near Highway 106 near the I-29 Tea Exit.
- City of Tea future use includes business park.
- Highway 106 reconstructed 2021/2022 to four (4) lanes.
- Located near Marv Skie Lincoln County Airport.
- Contact broker for additional details on sewer and access.