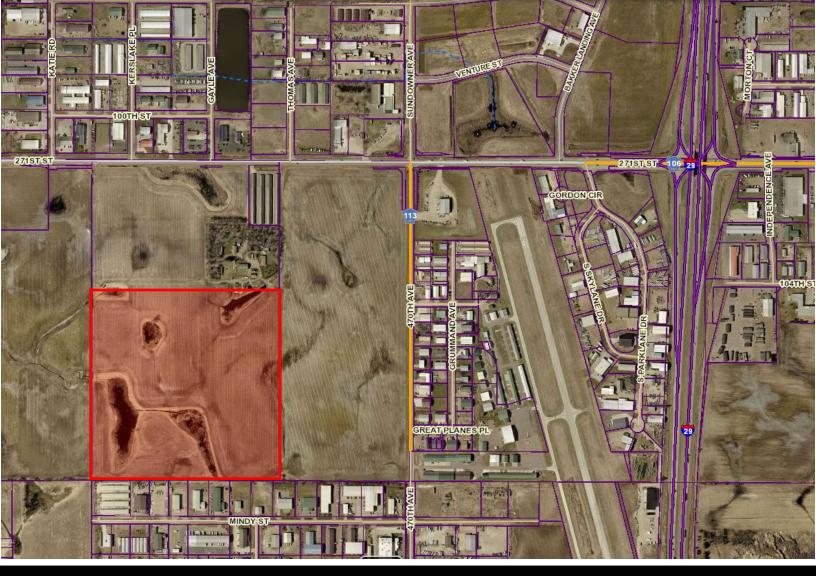

# MUELLER LAND

BRADYN NEISES, SIOR bradyn@benderco.com (605) 782-1682

DOUG BROCKHOUSE dbrock@benderco.com (605) 728-5800

- 50 acres +/-
- For Sale: \$72,500/acre
- Development land near Highway 106 near the I-29 Tea Exit.
- City of Tea future use includes business park.
- Highway 106 reconstructed 2021/2022 to four (4) lanes.
- Located near Marv Skie Lincoln County Airport.
- Contact broker for additional details on sewer and access.

#### MUELLER LAND | FOR SALE | HIGHWAY 106 & 470<sup>TH</sup> AVENUE | TEA, SD

Sioux Falls, SD 57108 (605) 336-7600

www.benderco.com