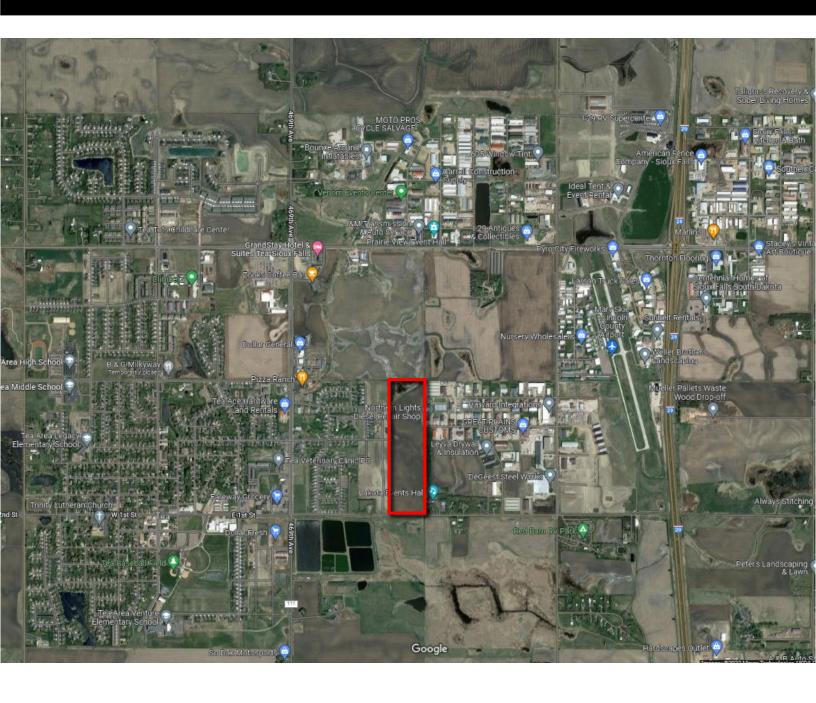

# MUELLER LAND

BRADYN NEISES, SIOR bradyn@benderco.com (605) 782-1682

DOUG BROCKHOUSE dbrock@benderco.com (605) 728-5800

- 40 acres
- For Sale: \$65,000/acre
- Development land adjacent to the City of Tea.
- City of Tea future use includes high density residential.
- Property is not annexed into the City of Tea.
- 272<sup>nd</sup> Street was reconstructed and now paved.
- Contact broker for additional details on sewer.