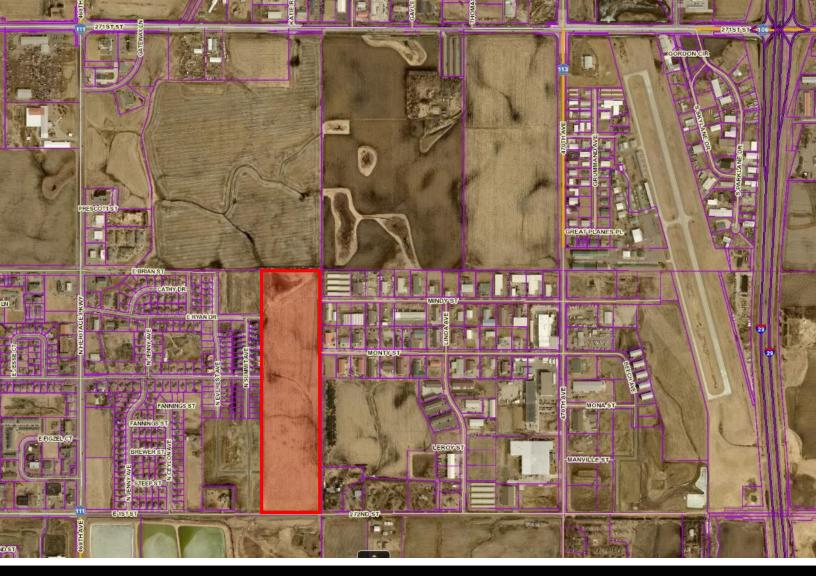

# MUELLER LAND

BRADYN NEISES, SIOR bradyn@benderco.com (605) 782-1682

DOUG BROCKHOUSE dbrock@benderco.com (605) 728-5800

- 40 acres
- For Sale: \$65,000/acre
- Development land adjacent to the City of Tea.
- City of Tea future use includes high density residential.
- Property is not annexed into the City of Tea.
- 272<sup>nd</sup> Street was reconstructed and now paved.
- Contact broker for additional details on sewer.