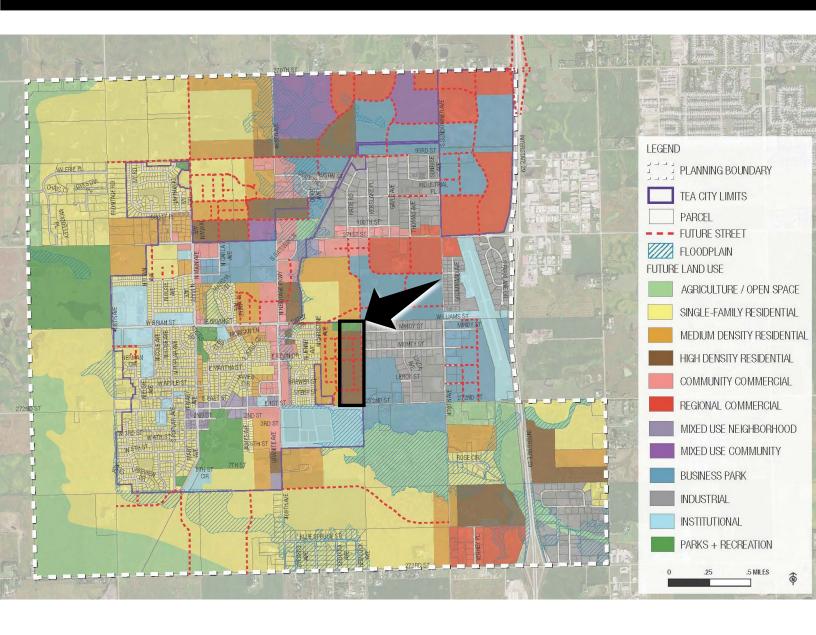

# MUELLER LAND

BRADYN NEISES, SIOR bradyn@benderco.com (605) 782-1682

DOUG BROCKHOUSE dbrock@benderco.com (605) 728-5800

- 40 acres
- For Sale: \$65,000/acre
- Development land adjacent to the City of Tea.
- City of Tea future use includes high density residential.
- Property is not annexed into the City of Tea.
- 272<sup>nd</sup> Street was reconstructed and now paved.
- Contact broker for additional details on sewer.