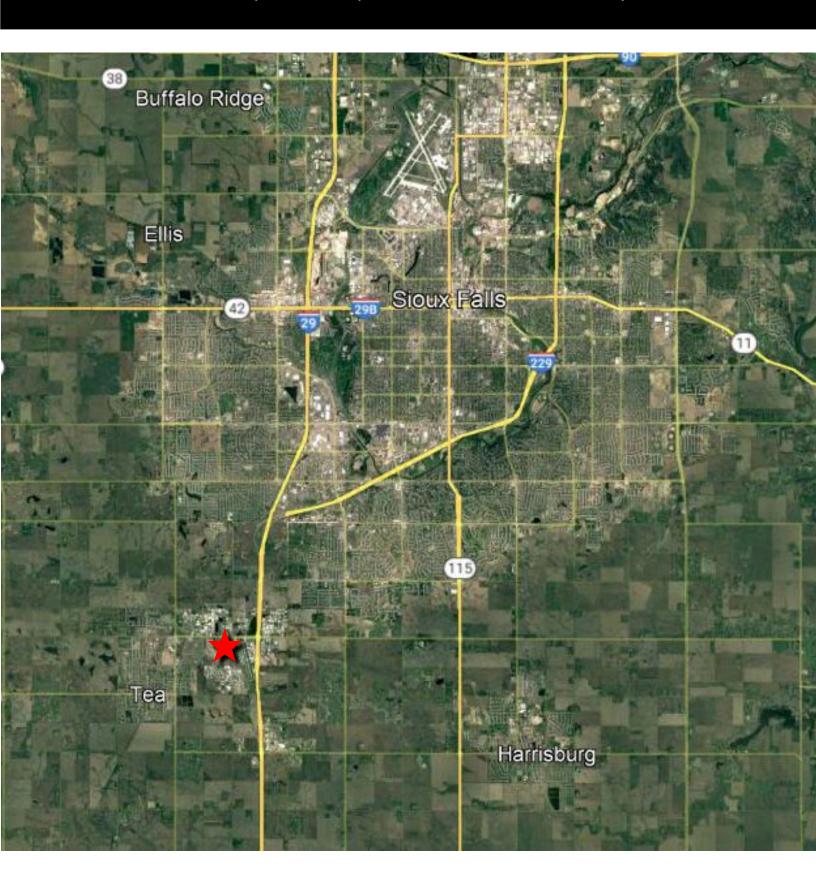

# MUELLER LAND

BRADYN NEISES, SIOR bradyn@benderco.com (605) 782-1682

DOUG BROCKHOUSE dbrock@benderco.com (605) 728-5800

- 40 acres
- For Sale: \$65,000/acre
- Development land adjacent to the City of Tea.
- City of Tea future use includes high density residential.
- Property is not annexed into the City of Tea.
- 272<sup>nd</sup> Street was reconstructed and now paved.
- Contact broker for additional details on sewer.