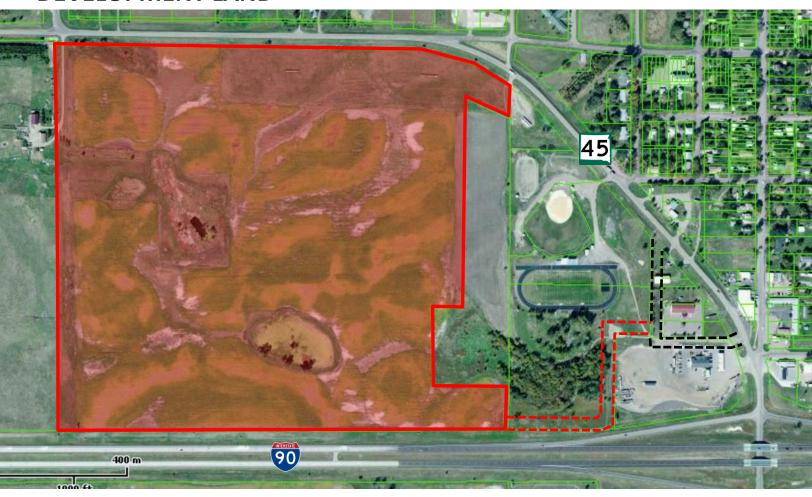

## **PROPERTY FEATURES:**

- **122.9** acres
- For Sale: \$10,000.00/acre
- Development land located in Kimball, SD with approximately 2,600 feet of frontage along I-90.
- Most of the eastern property line is adjacent to a permanent Nature Preserve.
- Located ½ mile west of I-90 Exit 284.
- Easy access to rail service and I-90 via a dedicated easement to Kiote Road.
- May be able to sub-divide.
- Kimball area has long been a pheasant hunting hotspot. Excellent location for hunting and sportsman related businesses.
- City of Kimball is pro-development on this parcel.