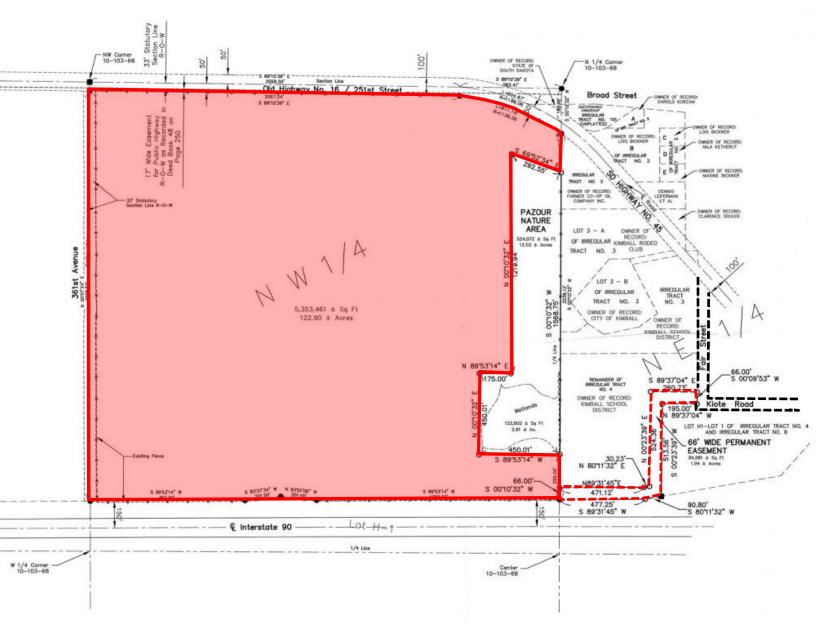

## **PROPERTY FEATURES:**

- **122.9** acres
- For Sale: \$10,000.00/acre
- Development land located in Kimball, SD with approximately 2,600 feet of frontage along I-90.
- Most of the eastern property line is adjacent to a permanent Nature Preserve.
- Located ½ mile west of I-90 Exit 284.
- Easy access to rail service and I-90 via a dedicated easement to Kiote Road.
- May be able to sub-divide.
- Kimball area has long been a pheasant hunting hotspot. Excellent location for hunting and sportsman related businesses.
- City of Kimball is pro-development on this parcel.