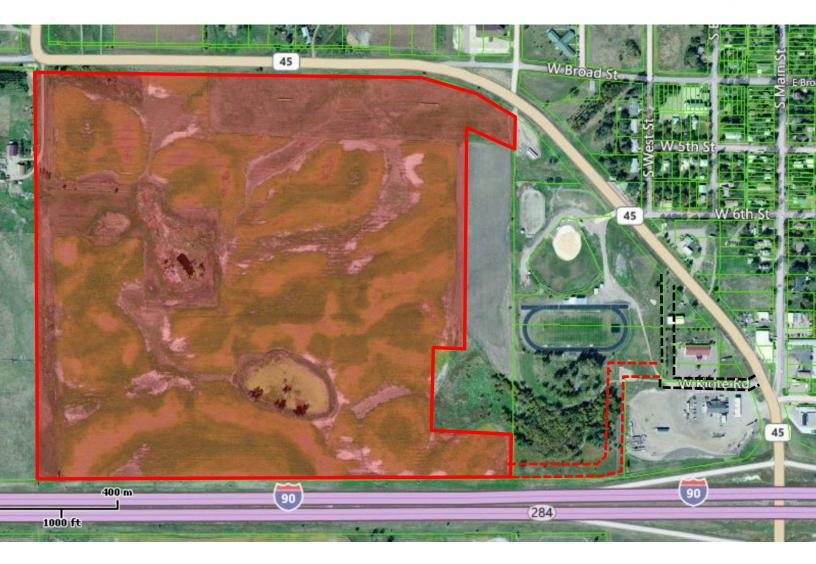

## **PROPERTY FEATURES:**

- **122.9** acres
- For Sale: \$10,000.00/acre
- Development land located in Kimball, SD with approximately 2,600 feet of frontage along I-90.
- Most of the eastern property line is adjacent to a permanent Nature Preserve.
- Located ½ mile west of I-90 Exit 284.
- Easy access to rail service and I-90 via a dedicated easement to Kiote Road.
- May be able to sub-divide.
- Kimball area has long been a pheasant hunting hotspot. Excellent location for hunting and sportsman related businesses.
- City of Kimball is pro-development on this parcel.