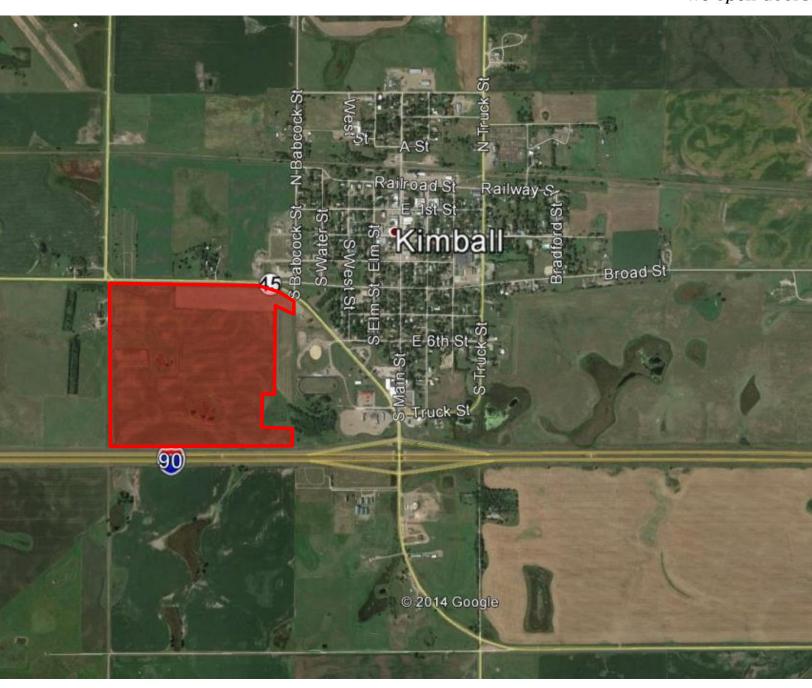

## **PROPERTY FEATURES:**

- **122.9** acres
- For Sale: \$10,000.00/acre
- Development land located in Kimball, SD with approximately 2,600 feet of frontage along I-90.
- Most of the eastern property line is adjacent to a permanent Nature Preserve.
- Located ½ mile west of I-90 Exit 284.
- Easy access to rail service and I-90 via a dedicated easement to Kiote Road.
- May be able to sub-divide.
- Kimball area has long been a pheasant hunting hotspot. Excellent location for hunting and sportsman related businesses.
- City of Kimball is pro-development on this parcel.