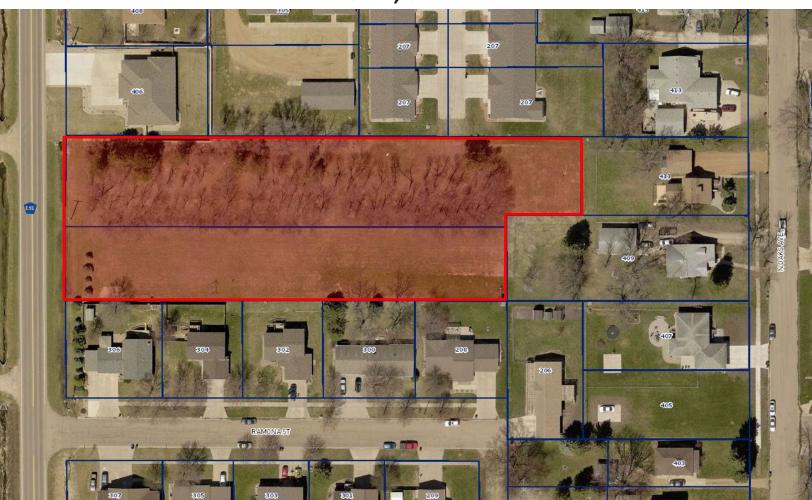

### FOR SALE RESIDENTIAL LAND – HARTFORD, SD

#### **PROPERTY FEATURES:**

- \$185,000.00
- 1.86 acre
- Residential lots available along Western Avenue in Hartford.
- Mature tree to build around.
- City utilities to the property.
- Direct access via Western Avenue.
- Easy access to I-90.
- A fast-growing community, Hartford was named the 2020 South Dakota Governor's "Small Community of the Year".