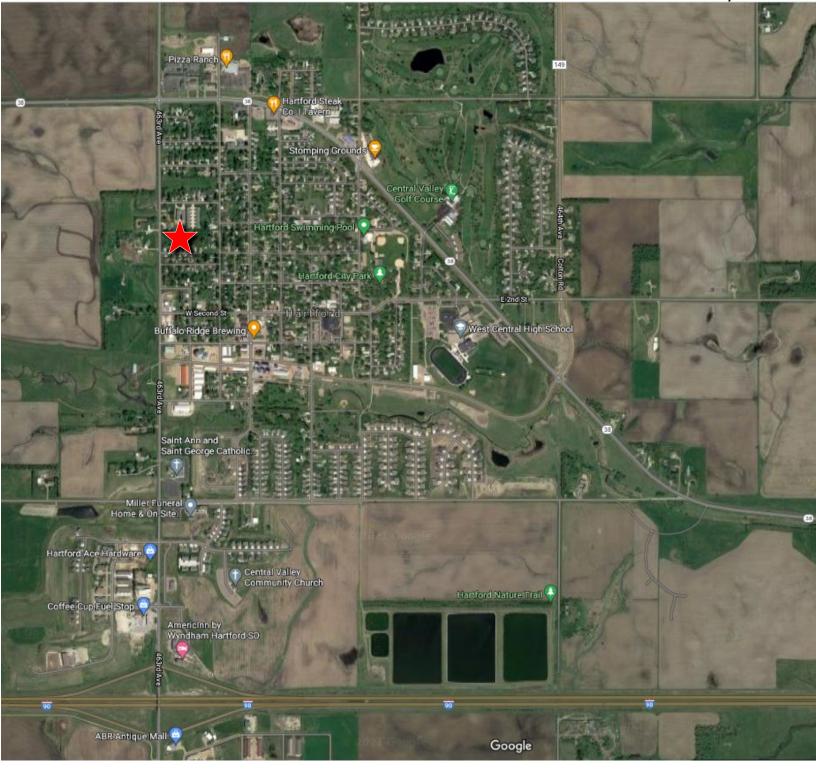

### FOR SALE RESIDENTIAL LAND – HARTFORD, SD

#### **PROPERTY FEATURES:**

- \$185,000.00
- 1.86 acre
- Residential lots available along Western Avenue in Hartford.
- Mature tree to build around.
- City utilities to the property.
- Direct access via Western Avenue.
- Easy access to I-90.
- A fast-growing community, Hartford was named the 2020 South Dakota Governor's "Small Community of the Year".