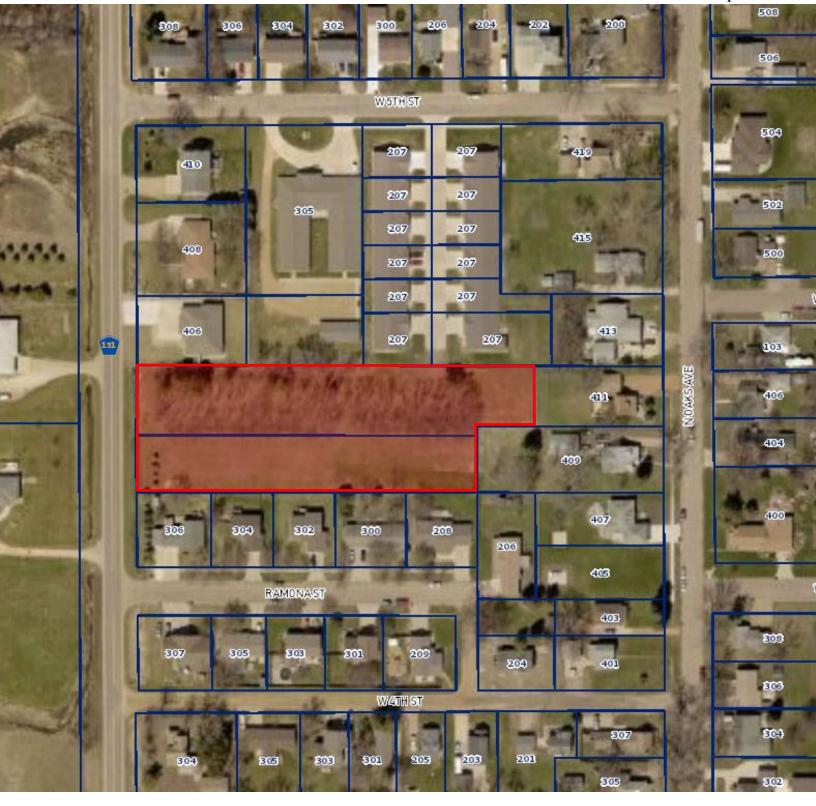

### FOR SALE RESIDENTIAL LAND – HARTFORD, SD

#### **PROPERTY FEATURES:**

- \$185,000.00
- 1.86 acre
- Residential lots available along Western Avenue in Hartford.
- Mature tree to build around.
- City utilities to the property.
- Direct access via Western Avenue.
- Easy access to I-90.
- A fast-growing community, Hartford was named the 2020 South Dakota Governor's "Small Community of the Year".