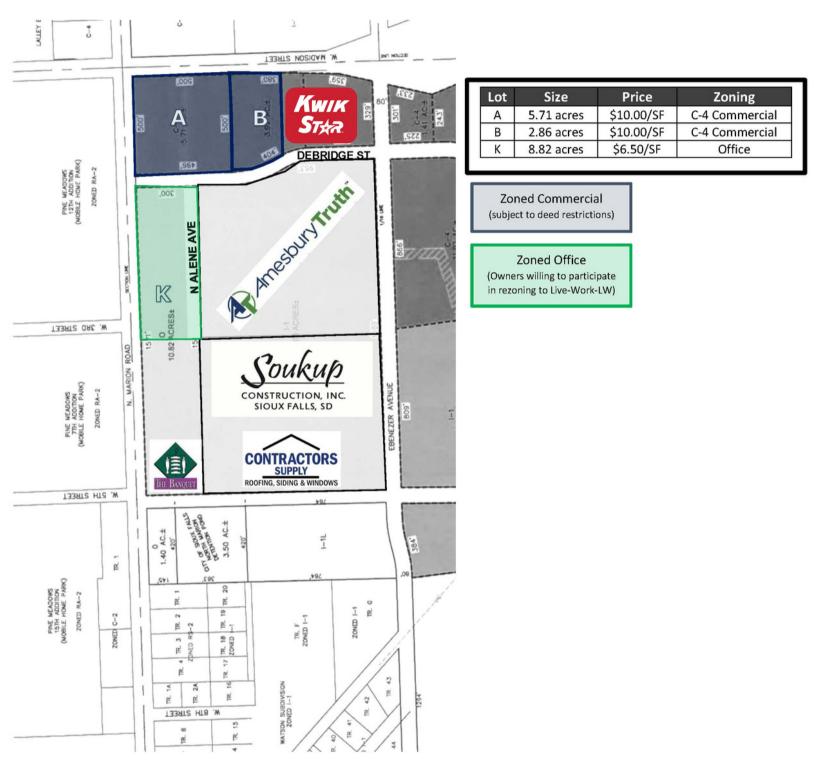

es | 305 West 57th Street | Sioux Falls, SD 57108 | 605-336-7600 | benderco.com



#### PRELIMINARY PARCEL PLAN - EAST OF EBENEZER AVENUE

| Block | Lot | Size<br>(Acres) | Price/SF | Zoning |
|-------|-----|-----------------|----------|--------|
| 3     | 1   | 2.7             | \$10.00  | C-4    |
| 3     | 2   | 3.2             | \$10.00  | C-4    |
| 4     | 3   | TBD             | TBD      | TBD    |
| 4     | 5   | 4.0             | \$10.00  | C-4    |
| 4     | 6   | 4.0             | \$10.00  | C-4    |
| 4     | 7   | 4.0             | \$10.00  | C-4    |
| 4     | 8   | 4.0             | \$10.00  | C-4    |

Block 4, lot 3 may contain Sub-Regional Pond

\*\*Contact Broker for Information on Easements and Buildable Area





#### PRELIMINARY PARCEL PLAN - WEST OF EBENEZER AVENUE





#### COMMERCIAL/OFFICE LAND



Bender Commercial Real Estate Services | 305 West 57th Street | Sioux Falls, SD 57108 | 605-336-7600 | benderco.com 2024 Bender Companies. Information herein deemed reliable, but not guaranteed.

# BC

#### COMMERCIAL/OFFICE LAND



Bender Commercial Real Estate Services | 305 West 57th Street | Sioux Falls, SD 57108 | 605-336-7600 | benderco.com 2024 Bender Companies. Information herein deemed reliable, but not guaranteed.