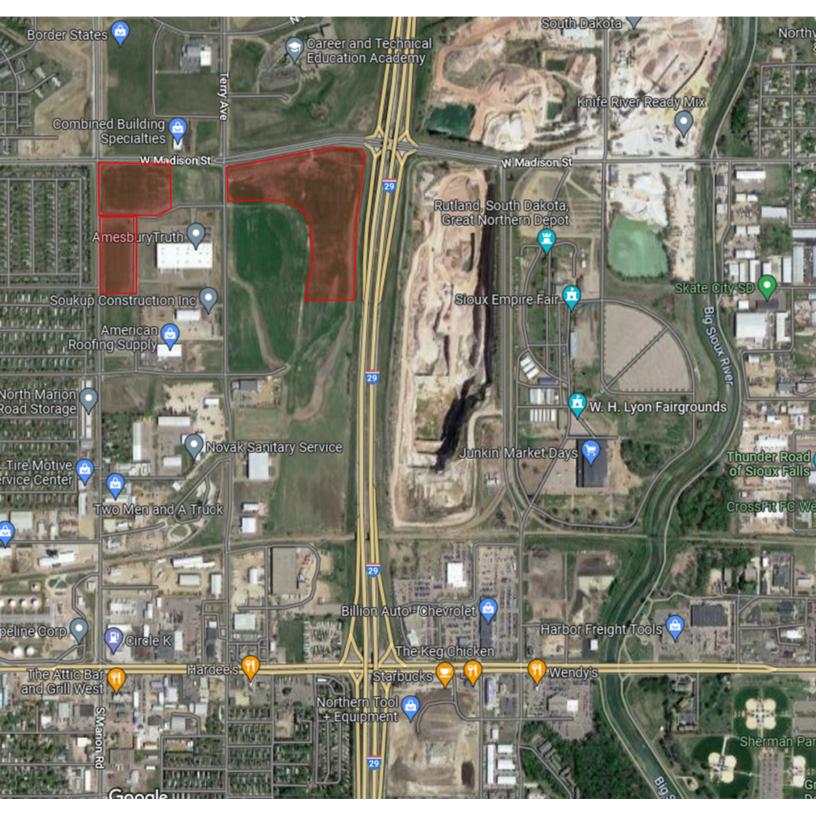

COMMERCIAL/OFFICE LAND

MADISON ST & EBENEZER AVE SIOUX FALLS, SD

**UP TO 39.29 AC +/-**

- Commercial and office zoned lots.
- Lots with frontage along I-29, Madison Street, Marion Road and Ebenezer Avenue.
- Traffic count along I-29 over 55,000 vehicles per day.
- Lots delivered with rough grade and utilities stubbed in at lot line.
- Lots can be adjusted to Buyer's needs.
- A portion subject to a deed restriction contact broker for details.
- Contact broker for commission splits. Seller reserves the right to reject any and all offers.