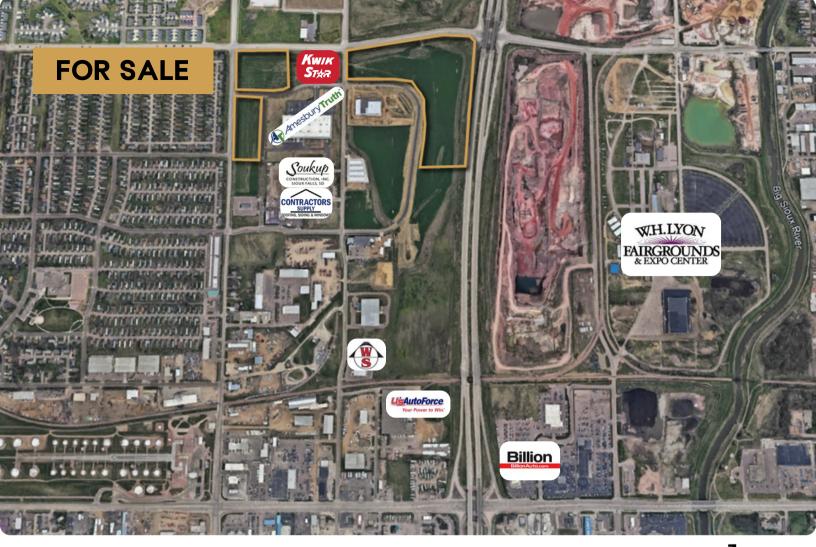

COMMERCIAL/OFFICE LAND

MADISON ST & EBENEZER AVE SIOUX FALLS, SD

**UP TO 39.29 AC +/-**

- Commercial and office zoned lots.
- Lots with frontage along I-29, Madison Street, Marion Road and Ebenezer Avenue.
- Traffic count along I-29 over 55,000 vehicles per day.
- Lots delivered with rough grade and utilities stubbed in at lot line.
- Lots can be adjusted to Buyer's needs.
- A portion subject to a deed restriction contact broker for details.
- Contact broker for commission splits. Seller reserves the right to reject any and all offers.

BRADYN NEISES, SIOR bradyn@benderco.com 605-782-1682 DOUG BROCKHOUSE drockbenderco.com 605-728-5800 MICHAEL BENDER, CCIM, SIOR michael@benderco.com 605-782-1662

Bender Commercial Real Estate Services | 305 West 57th Street | Sioux Falls, SD 57108 | 605-336-7600 | benderco.com