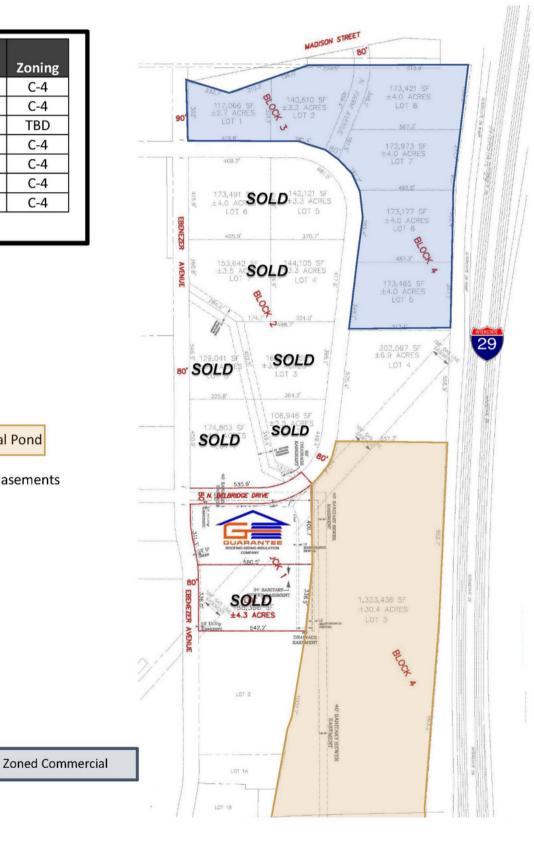

#### PRELIMINARY PARCEL PLAN - EAST OF EBENEZER AVENUE

| Block | Lot | Size<br>(Acres) | Price/SF | Zoning |
|-------|-----|-----------------|----------|--------|
| 3     | 1   | 2.7             | \$10.00  | C-4    |
| 3     | 2   | 3.2             | \$10.00  | C-4    |
| 4     | 3   | TBD             | TBD      | TBD    |
| 4     | 5   | 4.0             | \$10.00  | C-4    |
| 4     | 6   | 4.0             | \$10.00  | C-4    |
| 4     | 7   | 4.0             | \$10.00  | C-4    |
| 4     | 8   | 4.0             | \$10.00  | C-4    |

Block 4, lot 3 may contain Sub-Regional Pond

\*\*Contact Broker for Information on Easements and Buildable Area