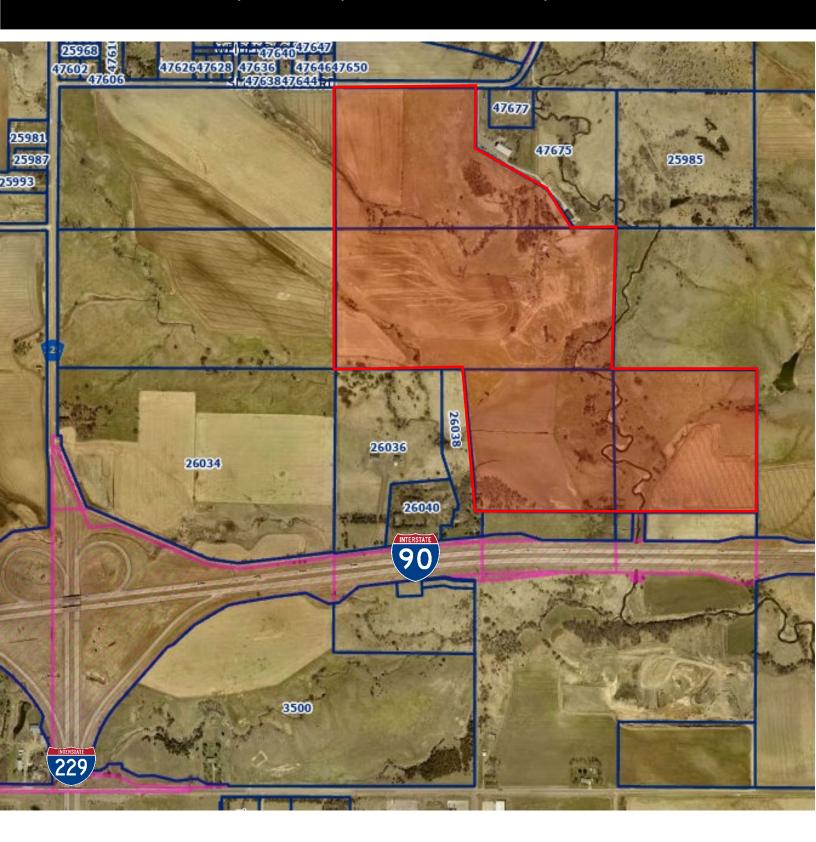

## BURKE LAND | FOR SALE | MAPLETON TOWNSHIP | SIOUX FALLS, SD

Bender Commercial Real Estate Services 305 West 57<sup>th</sup> Street Sioux Falls, SD 57108 (605) 336-7600 www.benderco.com

## BURKE LAND | FOR SALE | MAPLETON TOWNSHIP | SIOUX FALLS, SD