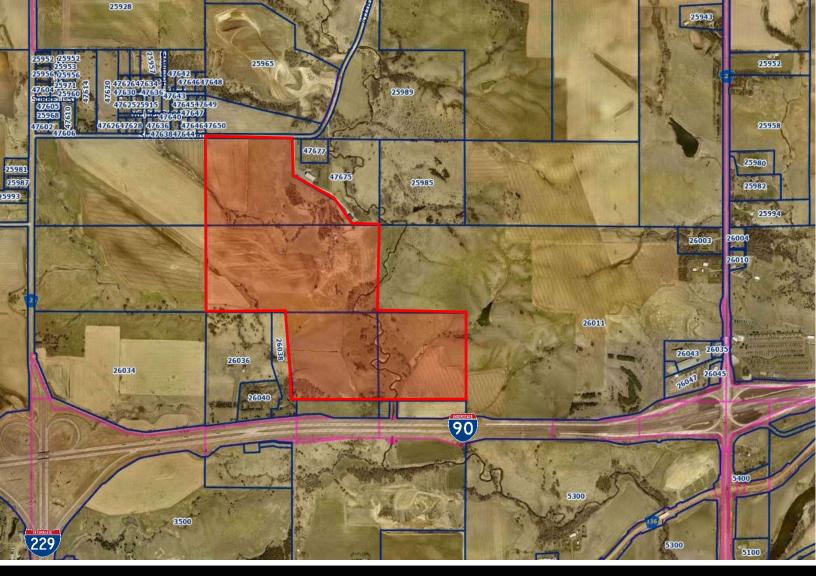

FOR SALE | LAND | MAPLETON TOWNSHIP | SIOUX FALLS, SD

## BURKE LAND

BRADYN NEISES, SIOR bradyn@benderco.com (605) 782-1682

MICHAEL BENDER, CCIM, SIOR michael@benderco.com (605) 782-1662

- 209.48 acres
- For Sale: \$30,000/acre
- Currently zoned A1.
- Large parcel of land located just northeast of Sioux Falls.
- Easy access to I-229 via County Highway 125.
- Projected Tier 3 in the City of Sioux Falls Development Areas.
- Minnehaha County within City of Sioux Falls Joint Jurisdiction.