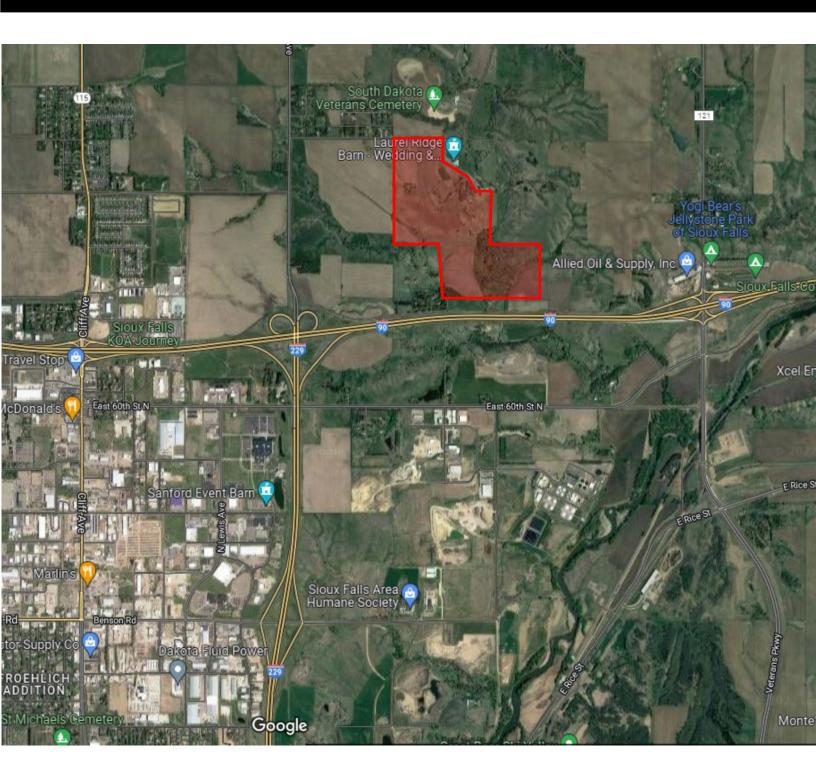

## Bender Commercial Real Estate Services 305 West 57<sup>th</sup> Street Sioux Falls, SD 57108 (605) 336-7600

(605) 336-7600 www.benderco.com