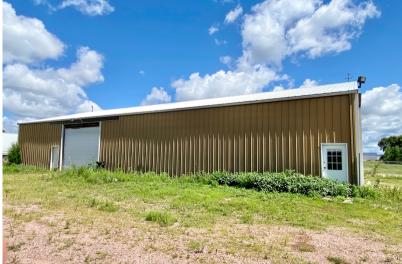

**46922 SD HIGHWAY 106 TEA, SD** 

SHOP: 1,800 SF STORAGE: 4,860 SF LOT: 2.4 ACRES

- Commercial property with approximately 400' of frontage along Highway 106 in Tea, SD.
- Shop space with four (4) overhead doors. Small office area, restroom and kitchenette.
- Cold storage building with overhead door and hanger doors.
- Central retail building is not included in lease Tenant can use at their own discretion.
- 2.4 acres with fenced yard space.
- Great visibility and signage along Highway 106 with a daily traffic count of over 11,000 vehicles.
- Easy access to I-29.
- Newly completed highway with direct access.