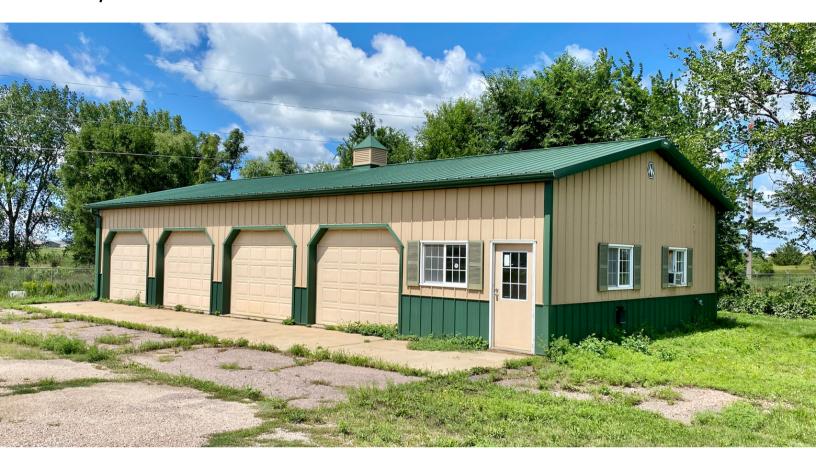

**46922 SD HIGHWAY 106 TEA, SD** 

SHOP: 1,800 SF STORAGE: 4,860 SF LOT: 2.4 ACRES

- Commercial property with approximately 400' of frontage along Highway 106 in Tea, SD.
- Shop space with four (4) overhead doors. Small office area, restroom and kitchenette.
- Cold storage building with overhead door and hanger doors.
- Central retail building is not included in lease Tenant can use at their own discretion.
- 2.4 acres with fenced yard space.
- Great visibility and signage along Highway 106 with a daily traffic count of over 11,000 vehicles.
- Easy access to I-29.
- Newly completed highway with direct access.

## SHOP/STORAGE SPACE FOR LEASE