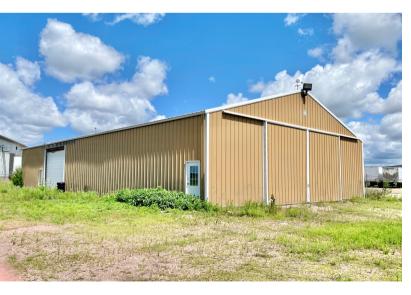

**46922 SD HIGHWAY 106 TEA, SD** 

SHOP: 1,800 SF STORAGE: 4,860 SF LOT: 2.4 ACRES

- Commercial property with approximately 400' of frontage along Highway 106 in Tea, SD.
- Shop space with four (4) overhead doors. Small office area, restroom and kitchenette.
- Cold storage building with overhead door and hanger doors.
- Central retail building is not included in lease Tenant can use at their own discretion.
- 2.4 acres with fenced yard space.
- Great visibility and signage along Highway 106 with a daily traffic count of over 11,000 vehicles.
- Easy access to I-29.
- Newly completed highway with direct access.

### SHOP/STORAGE SPACE FOR LEASE