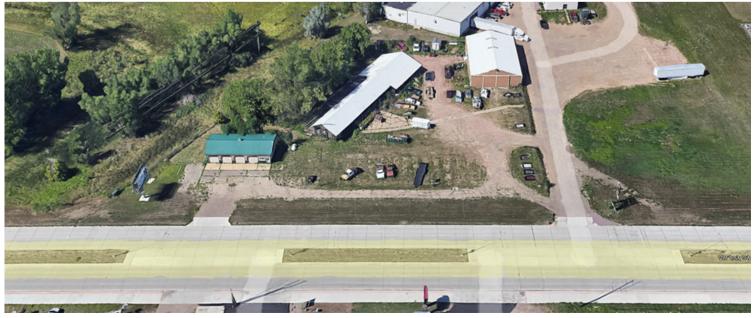

**46922 SD HIGHWAY 106 TEA, SD** 

SHOP: 1,800 SF STORAGE: 4,860 SF LOT: 2.4 ACRES

- Commercial property with approximately 400' of frontage along Highway 106 in Tea, SD.
- Shop space with four (4) overhead doors. Small office area, restroom and kitchenette.
- Cold storage building with overhead door and hanger doors.
- Central retail building is not included in lease Tenant can use at their own discretion.
- 2.4 acres with fenced yard space.
- Great visibility and signage along Highway 106 with a daily traffic count of over 11,000 vehicles.
- Easy access to I-29.
- Newly completed highway with direct access.