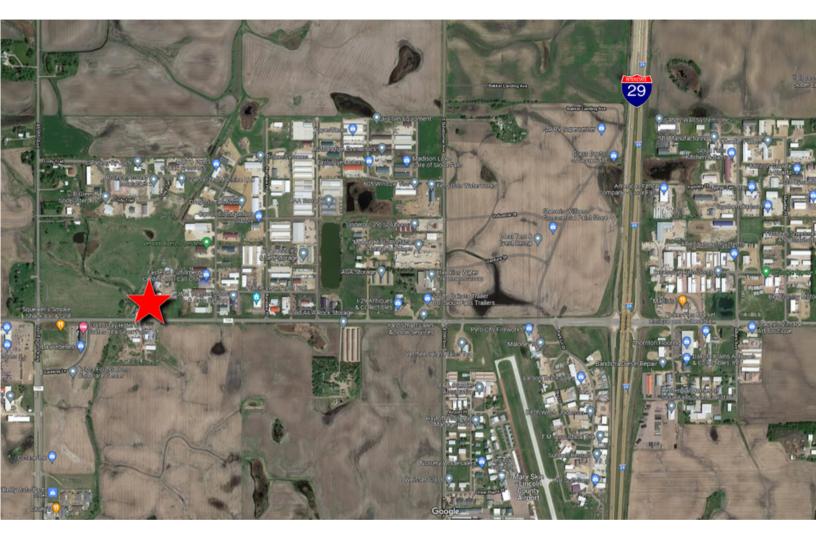

**46922 SD HIGHWAY 106 TEA, SD** 

SHOP: 1,800 SF STORAGE: 4,860 SF LOT: 2.4 ACRES

- Commercial property with approximately 400' of frontage along Highway 106 in Tea, SD.
- Shop space with four (4) overhead doors. Small office area, restroom and kitchenette.
- Cold storage building with overhead door and hanger doors.
- Central retail building is not included in lease Tenant can use at their own discretion.
- 2.4 acres with fenced yard space.
- Great visibility and signage along Highway 106 with a daily traffic count of over 11,000 vehicles.
- Easy access to I-29.
- Newly completed highway with direct access.