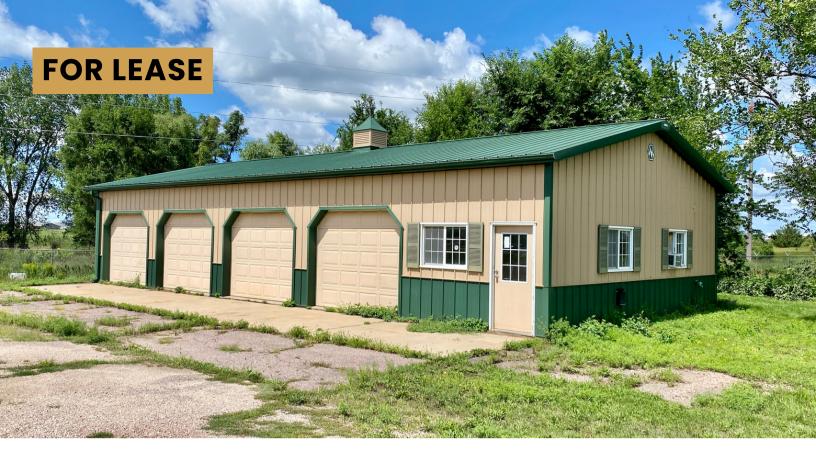

**46922 SD HIGHWAY 106 TEA, SD** 

SHOP: 1,800 SF STORAGE: 4,860 SF LOT: 2.4 ACRES

- Commercial property with approximately 400' of frontage along Highway 106 in Tea, SD.
- Shop space with four (4) overhead doors. Small office area, restroom and kitchenette.
- Cold storage building with overhead door and hanger doors.
- Central retail building is not included in lease Tenant can use at their own discretion.
- 2.4 acres with fenced yard space.
- Great visibility and signage along Highway 106 with a daily traffic count of over 11,000 vehicles.
- Easy access to I-29.
- Newly completed highway with direct access.

### SHOP/STORAGE SPACE FOR LEASE