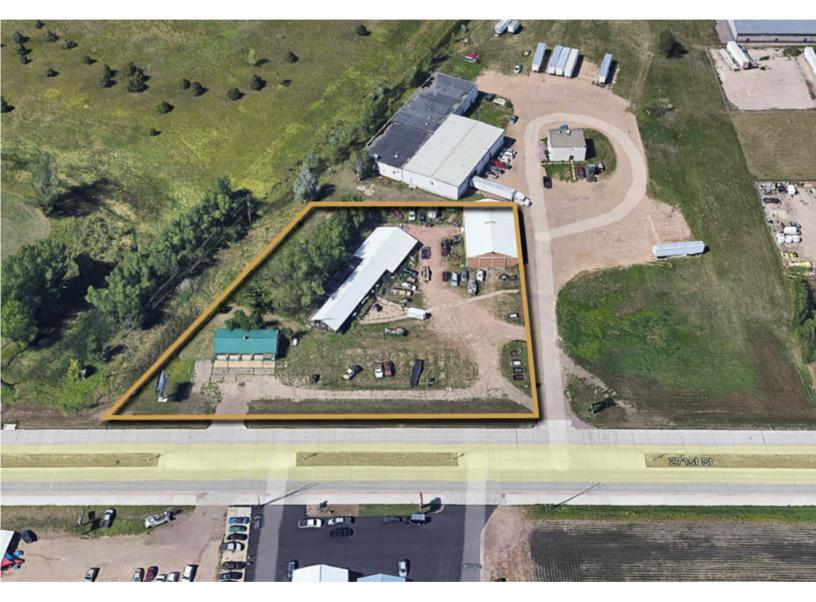

**46922 SD HIGHWAY 106 TEA, SD** 

SHOP: 1,800 SF STORAGE: 4,860 SF LOT: 2.4 ACRES

- Commercial property with approximately 400' of frontage along Highway 106 in Tea, SD.
- Shop space with four (4) overhead doors. Small office area, restroom and kitchenette.
- Cold storage building with overhead door and hanger doors.
- Central retail building is not included in lease Tenant can use at their own discretion.
- 2.4 acres with fenced yard space.
- Great visibility and signage along Highway 106 with a daily traffic count of over 11,000 vehicles.
- Easy access to I-29.
- Newly completed highway with direct access.