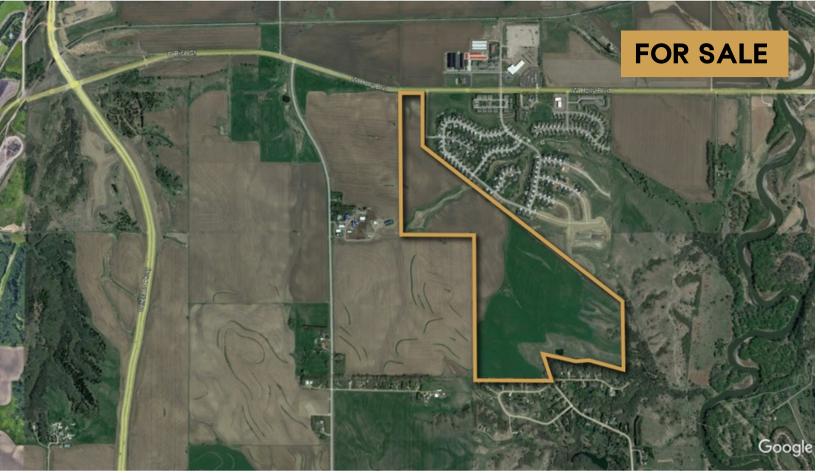

**DEVELOPMENT LAND** 

182.89 AC

- Mixed-use development land available one-mile from Veterans Parkway (SD 100) and western edge of Brandon.
- Northern 7.08 acres located within city limits of Brandon.
- 469' of Holly Boulevard frontage.
- Site offers easy access for incoming/outgoing traffic and excellent visibility.
- Brandon's 2035 Future Land Use Plan shows Residential and Commercial zoning.
- City of Brandon sewer and water services to site (per city of Brandon). Any interested purchaser should independently verify the utilities.