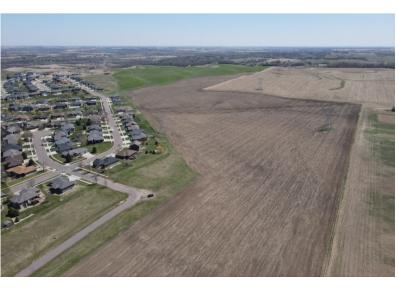

**DEVELOPMENT LAND** 

182.89 AC

- Mixed-use development land available one-mile from Veterans Parkway (SD 100) and western edge of Brandon.
- Northern 7.08 acres located within city limits of Brandon.
- 469' of Holly Boulevard frontage.
- Site offers easy access for incoming/outgoing traffic and excellent visibility.
- Brandon's 2035 Future Land Use Plan shows Residential and Commercial zoning.
- City of Brandon sewer and water services to site (per city of Brandon). Any interested purchaser should independently verify the utilities.