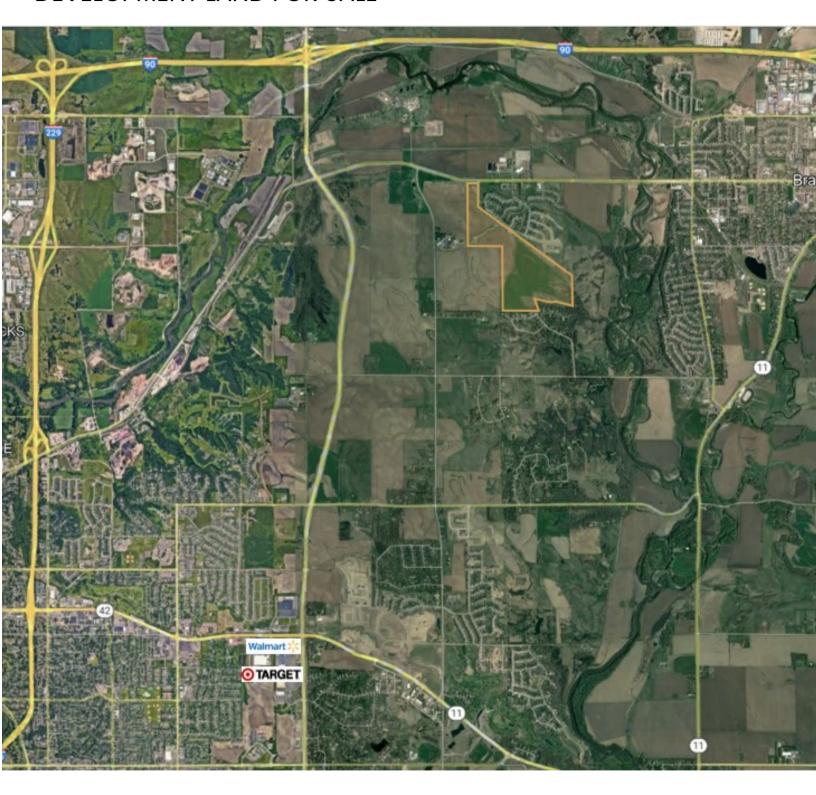

**DEVELOPMENT LAND** 

182.89 AC

- Mixed-use development land available one-mile from Veterans Parkway (SD 100) and western edge of Brandon.
- Northern 7.08 acres located within city limits of Brandon.
- 469' of Holly Boulevard frontage.
- Site offers easy access for incoming/outgoing traffic and excellent visibility.
- Brandon's 2035 Future Land Use Plan shows Residential and Commercial zoning.
- City of Brandon sewer and water services to site (per city of Brandon). Any interested purchaser should independently verify the utilities.