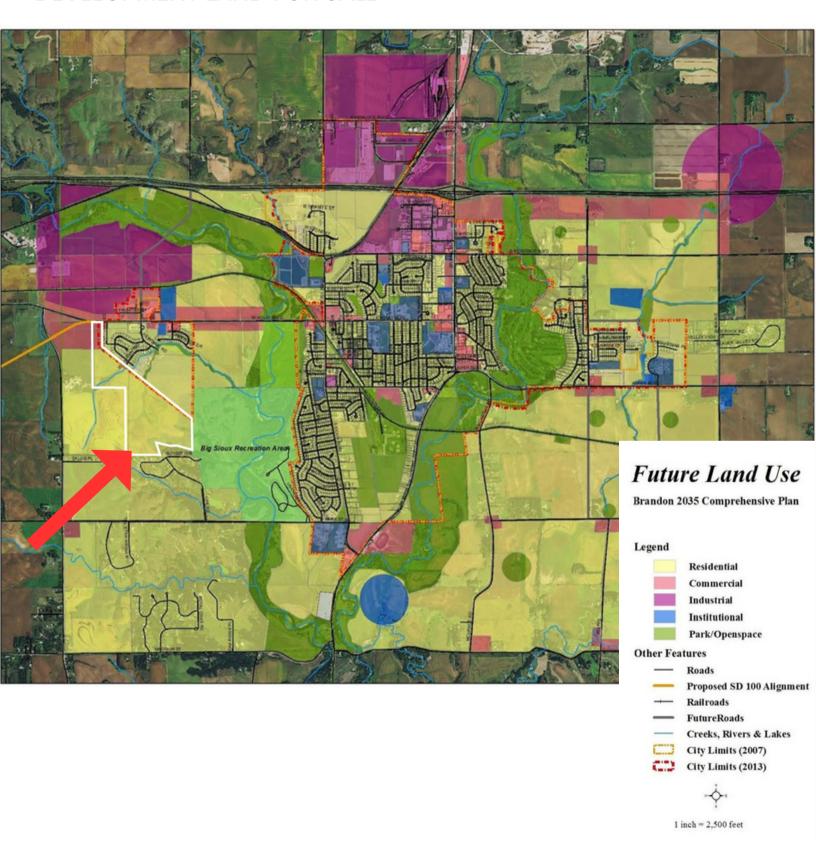

**DEVELOPMENT LAND** 

182.89 AC

- Mixed-use development land available one-mile from Veterans Parkway (SD 100) and western edge of Brandon.
- Northern 7.08 acres located within city limits of Brandon.
- 469' of Holly Boulevard frontage.
- Site offers easy access for incoming/outgoing traffic and excellent visibility.
- Brandon's 2035 Future Land Use Plan shows Residential and Commercial zoning.
- City of Brandon sewer and water services to site (per city of Brandon). Any interested purchaser should independently verify the utilities.