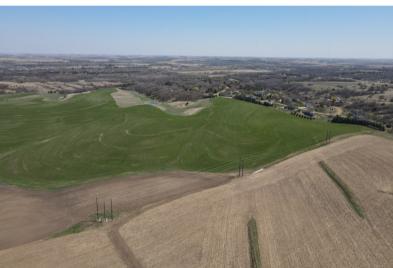

**DEVELOPMENT LAND** 

182.89 AC

- Mixed-use development land available one-mile from Veterans Parkway (SD 100) and western edge of Brandon.
- Northern 7.08 acres located within city limits of Brandon.
- 469' of Holly Boulevard frontage.
- Site offers easy access for incoming/outgoing traffic and excellent visibility.
- Brandon's 2035 Future Land Use Plan shows Residential and Commercial zoning.
- City of Brandon sewer and water services to site (per city of Brandon). Any interested purchaser should independently verify the utilities.