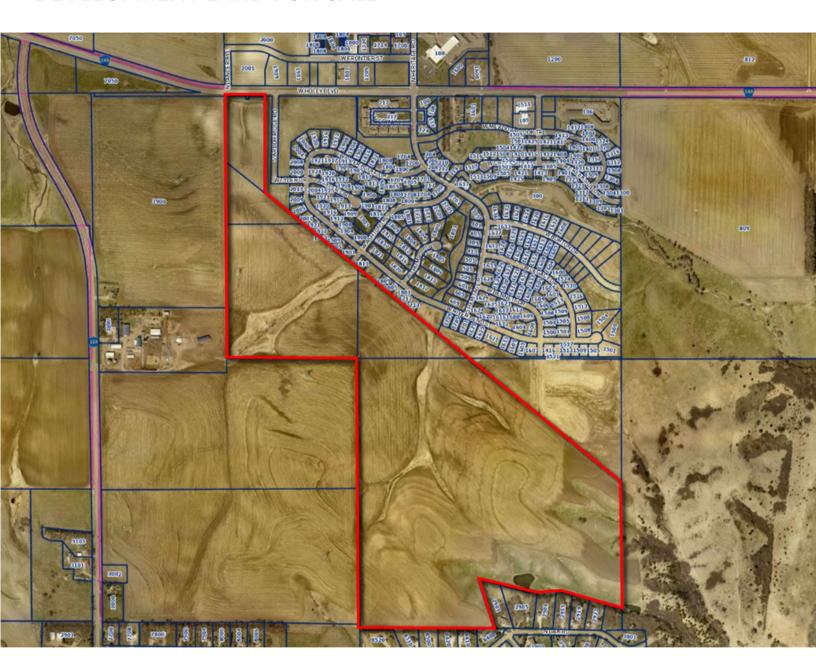

**DEVELOPMENT LAND** 

182.89 AC

- Mixed-use development land available one-mile from Veterans Parkway (SD 100) and western edge of Brandon.
- Northern 7.08 acres located within city limits of Brandon.
- 469' of Holly Boulevard frontage.
- Site offers easy access for incoming/outgoing traffic and excellent visibility.
- Brandon's 2035 Future Land Use Plan shows Residential and Commercial zoning.
- City of Brandon sewer and water services to site (per city of Brandon). Any interested purchaser should independently verify the utilities.