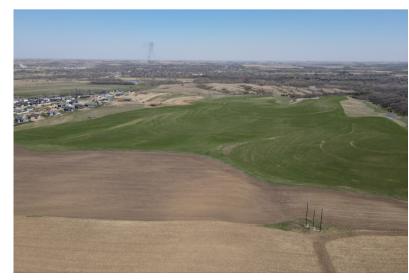

**DEVELOPMENT LAND** 

182.89 AC

- Mixed-use development land available one-mile from Veterans Parkway (SD 100) and western edge of Brandon.
- Northern 7.08 acres located within city limits of Brandon.
- 469' of Holly Boulevard frontage.
- Site offers easy access for incoming/outgoing traffic and excellent visibility.
- Brandon's 2035 Future Land Use Plan shows Residential and Commercial zoning.
- City of Brandon sewer and water services to site (per city of Brandon). Any interested purchaser should independently verify the utilities.