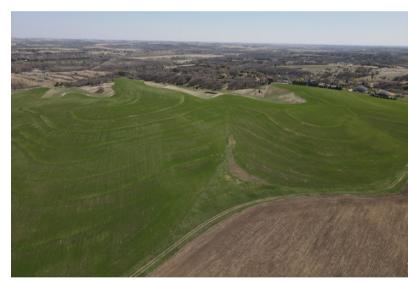

**DEVELOPMENT LAND** 

182.89 AC

- Mixed-use development land available one-mile from Veterans Parkway (SD 100) and western edge of Brandon.
- Northern 7.08 acres located within city limits of Brandon.
- 469' of Holly Boulevard frontage.
- Site offers easy access for incoming/outgoing traffic and excellent visibility.
- Brandon's 2035 Future Land Use Plan shows Residential and Commercial zoning.
- City of Brandon sewer and water services to site (per city of Brandon). Any interested purchaser should independently verify the utilities.