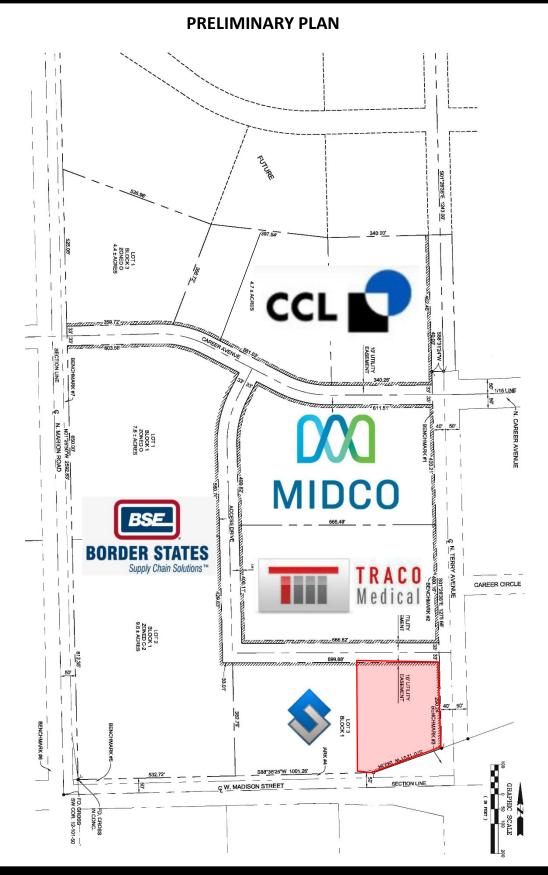

#### • 1.95 acres

- For Sale: \$10.50/SF
- Commercial lot available in Boyce Park in northeast Sioux Falls.
- Located on the corner of Madison Street and Terry Avenue.
- Entire site is rough graded.
- Street and infrastructure completed.
- Easy access to I-29 at Madison Street interchange.
- Contact broker for covenants and restrictions.
- Ownership member is a licensed real estate broker with the State of South Dakota.

### BOYCE PARK SOUTH | FOR SALE | MADISON STREET | SIOUX FALLS, SD

Bender Commercial Real Estate Services 305 West 57<sup>th</sup> Street Sioux Falls, SD 57108 (605) 336-7600 www.benderco.com