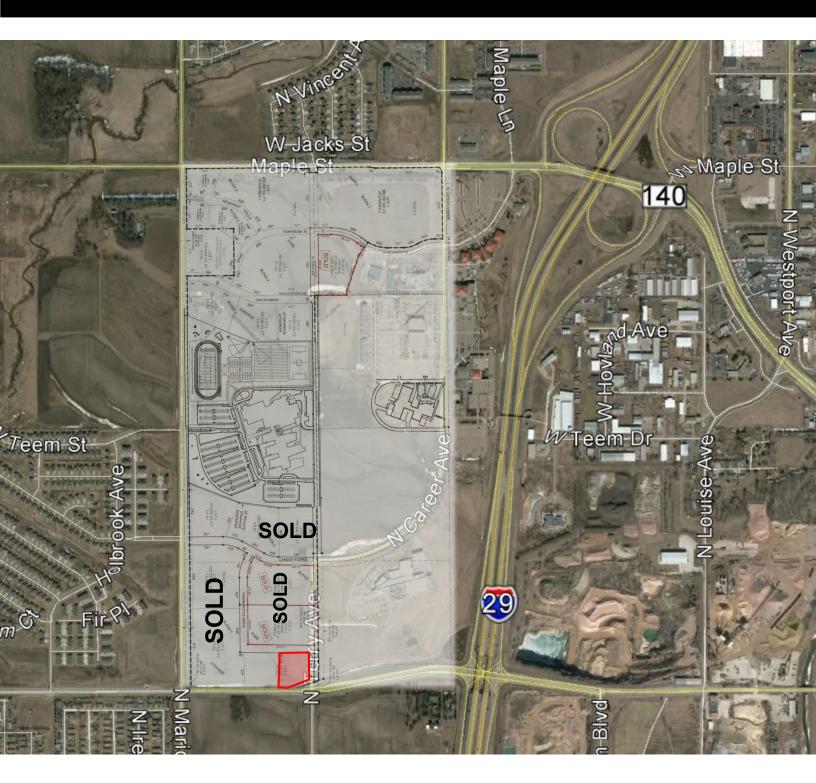

#### • 1.95 acres

- For Sale: \$10.50/SF
- Commercial lot available in Boyce Park in northeast Sioux Falls.
- Located on the corner of Madison Street and Terry Avenue.
- Entire site is rough graded.
- Street and infrastructure completed.
- Easy access to I-29 at Madison Street interchange.
- Contact broker for covenants and restrictions.
- Ownership member is a licensed real estate broker with the State of South Dakota.