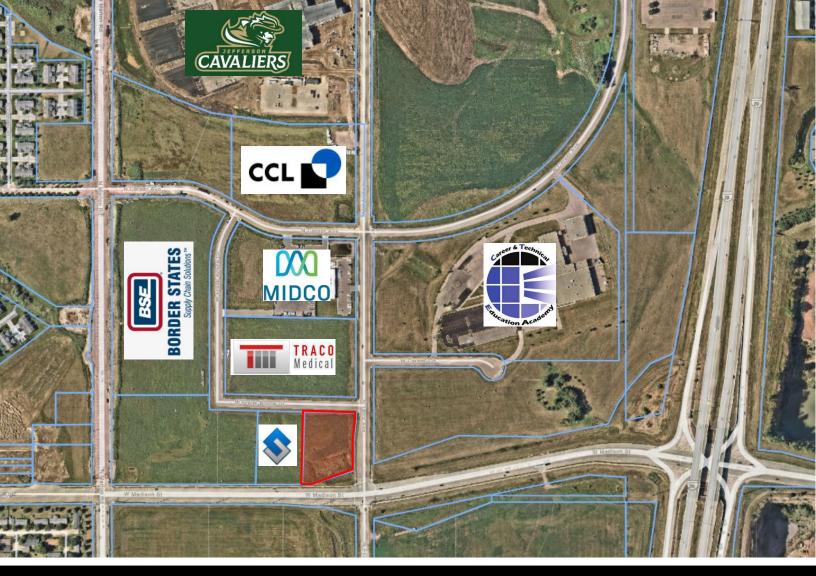

#### • 1.95 acres

- For Sale: \$10.50/SF
- Commercial lot available in Boyce Park in northeast Sioux Falls.
- Located on the corner of Madison Street and Terry Avenue.
- Entire site is rough graded.
- Street and infrastructure completed.
- Easy access to I-29 at Madison Street interchange.
- Contact broker for covenants and restrictions.
- Ownership member is a licensed real estate broker with the State of South Dakota.

### BOYCE PARK SOUTH | FOR SALE | MADISON STREET | SIOUX FALLS, SD

Bender Commercial Real Estate Services 305 West 57<sup>th</sup> Street Sioux Falls, SD 57108 (605) 336-7600 www.benderco.com