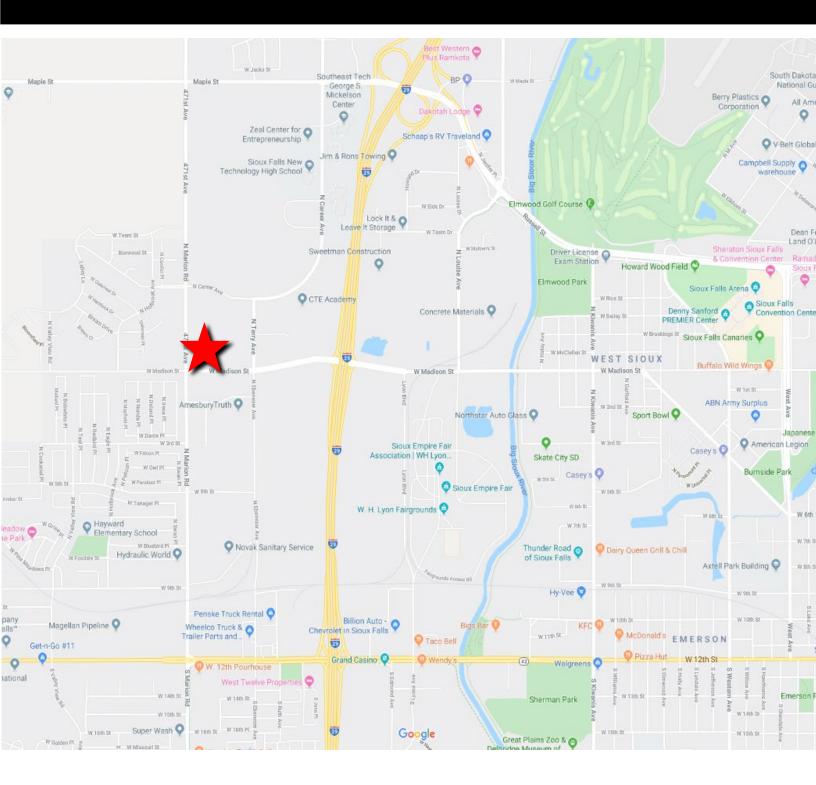

#### • 1.95 acres

- For Sale: \$10.50/SF
- Commercial lot available in Boyce Park in northeast Sioux Falls.
- Located on the corner of Madison Street and Terry Avenue.
- Entire site is rough graded.
- Street and infrastructure completed.
- Easy access to I-29 at Madison Street interchange.
- Contact broker for covenants and restrictions.
- Ownership member is a licensed real estate broker with the State of South Dakota.