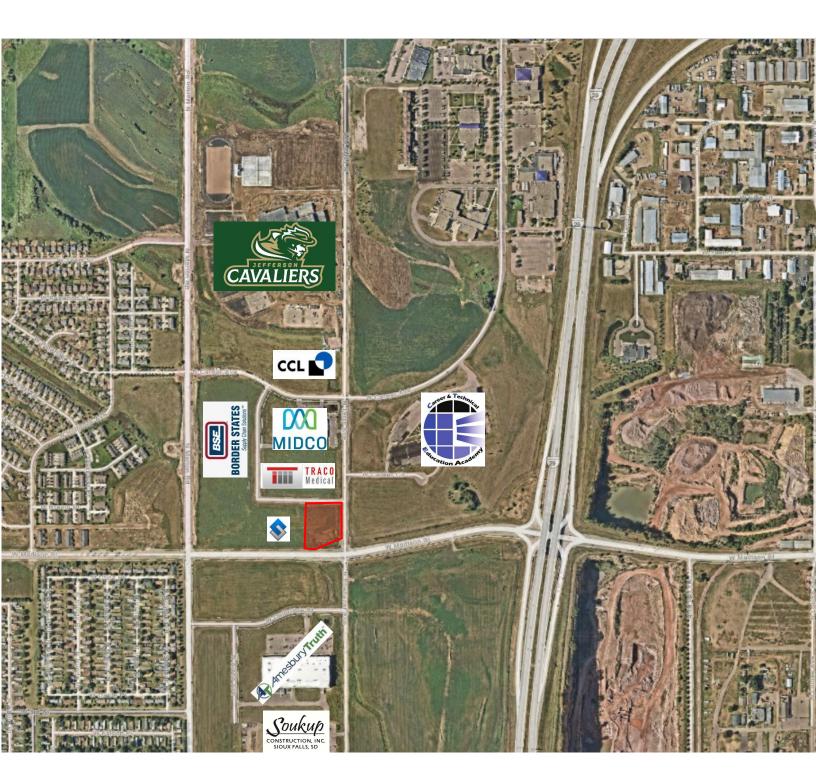

#### • 1.95 acres

- For Sale: \$10.50/SF
- Commercial lot available in Boyce Park in northeast Sioux Falls.
- Located on the corner of Madison Street and Terry Avenue.
- Entire site is rough graded.
- Street and infrastructure completed.
- Easy access to I-29 at Madison Street interchange.
- Contact broker for covenants and restrictions.
- Ownership member is a licensed real estate broker with the State of South Dakota.

## BOYCE PARK SOUTH | FOR SALE | MADISON STREET | SIOUX FALLS, SD

Bender Commercial Real Estate Services 305 West 57<sup>th</sup> Street Sioux Falls, SD 57108 (605) 336-7600 www.benderco.com