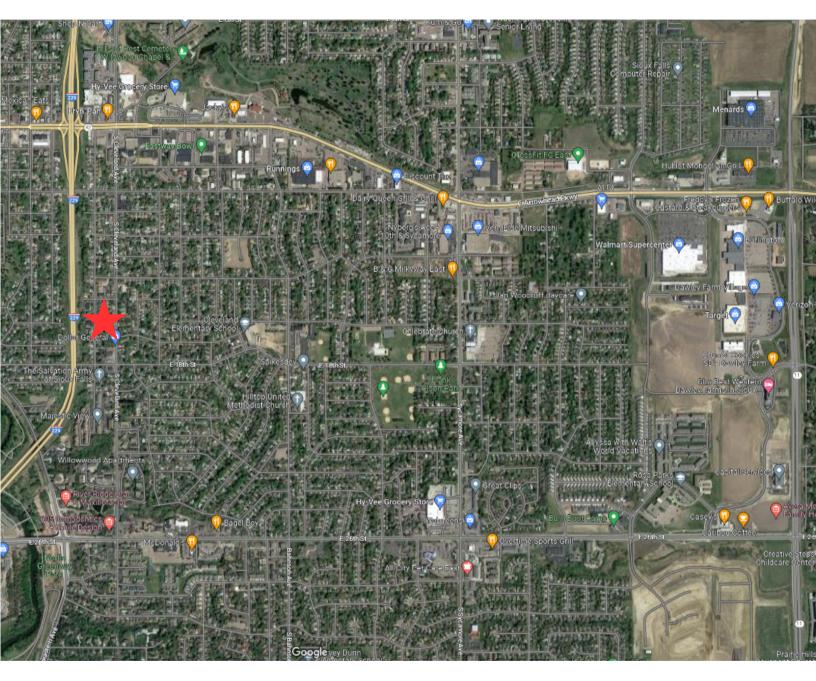

### **BLAINE AVE MULTI-FAMILY LAND**

**RA-1 ZONED LAND** 

950 SOUTH BLAINE AVENUE SIOUX FALLS, SD

Benn

\$289,999

COMMERCIA

- Zoning permits Apartment Residential Low Density with the ability to build MD1 form apartments that can house up to 24 units per building.
- Potential for two (2) building on site.
- Easy access to 10th and 26th Street and I-229.
- Buyer responsible to confirm final site plans with the city.

# **BLAINE AVENUE MULTI-FAMILY LAND**