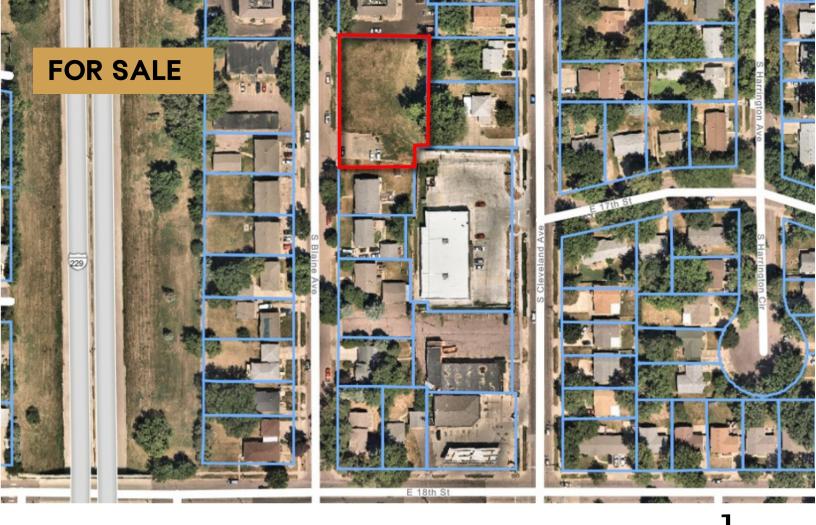

### **BLAINE AVE MULTI-FAMILY LAND**

**RA-1 ZONED LAND** 

950 SOUTH BLAINE AVENUE SIOUX FALLS, SD

Benn

\$289,999

COMMERCIA

- Zoning permits Apartment Residential Low Density with the ability to build MD1 form apartments that can house up to 24 units per building.
- Potential for two (2) building on site.
- Easy access to 10th and 26th Street and I-229.
- Buyer responsible to confirm final site plans with the city.

# **BLAINE AVENUE MULTI-FAMILY LAND**

#### **RA-1 ZONED LAND FOR SALE**

Bender Commercial Real Estate Services | 305 West 57th Street | Sioux Falls, SD 57108 | 605-336-7600 | benderco.com 2023 Bender Companies. Information herein deemed reliable, but not guaranteed.