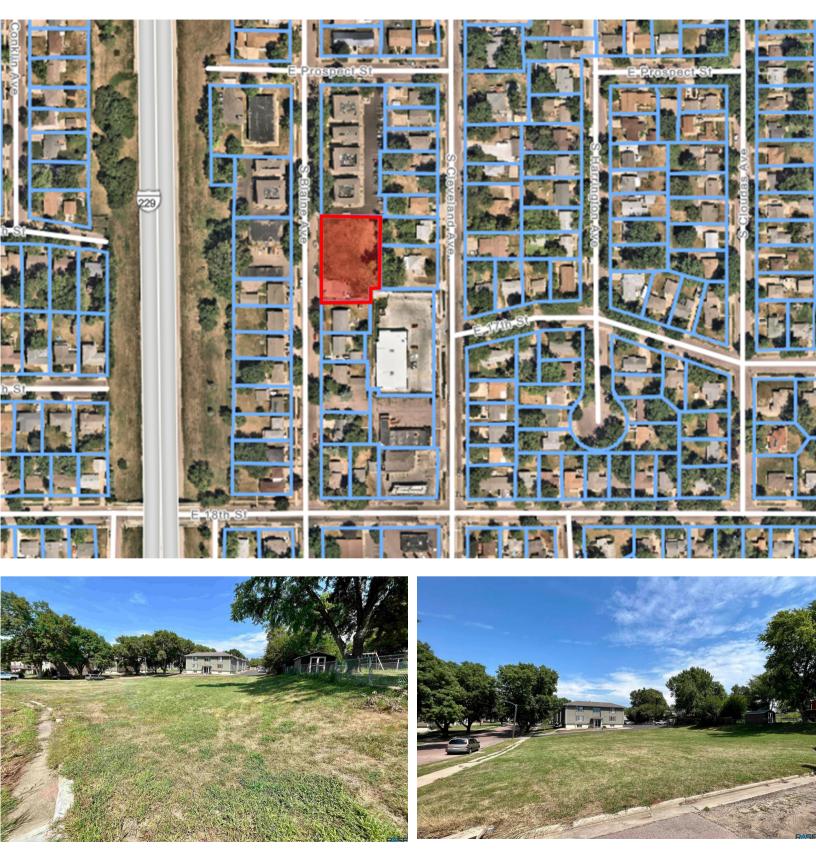

### **BLAINE AVE MULTI-FAMILY LAND**

**RA-1 ZONED LAND** 

950 SOUTH BLAINE AVENUE SIOUX FALLS, SD

Benn

\$289,999

COMMERCIA

- Zoning permits Apartment Residential Low Density with the ability to build MD1 form apartments that can house up to 24 units per building.
- Potential for two (2) building on site.
- Easy access to 10th and 26th Street and I-229.
- Buyer responsible to confirm final site plans with the city.

# **BLAINE AVENUE MULTI-FAMILY LAND**

### **RA-1 ZONED LAND FOR SALE**