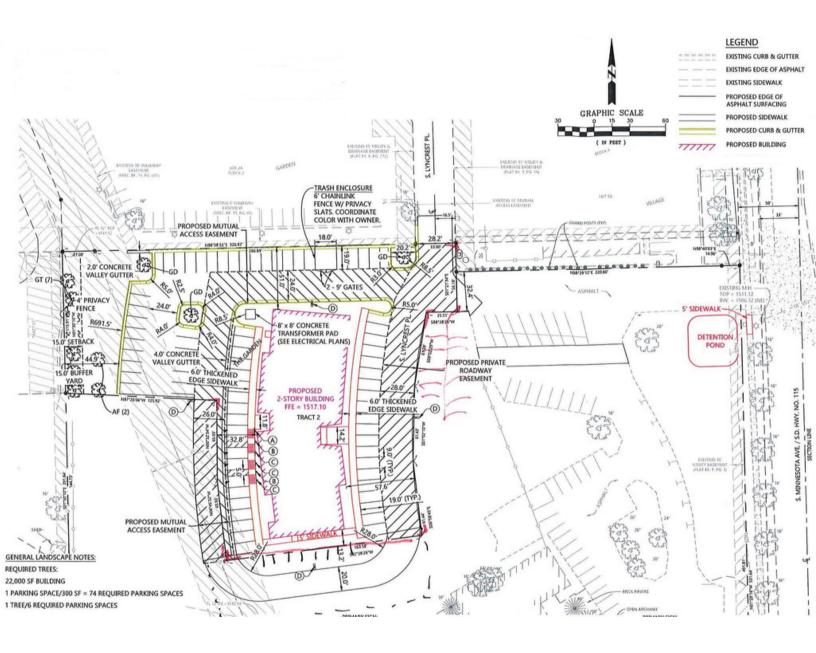

### OFFICE SPACE

7115 SOUTH LYNCREST PLACE SIOUX FALLS, SD

- Newly constructed office building located near 81st Street and Minnesota Avenue in south Sioux Falls.
- Parking ratio of 1 space per 300 SF (74 parking spaces).
- Premium building signage available.
- Access available from Lyncrest Place.
- TIA negotiable.
- Neighboring businesses include Walmart, Schulte Suburu, Circle K, Clean Ride Auto, Aldi, Reliabank, Sioux Falls Urgent Care and Valvoline Instant Oil Change.