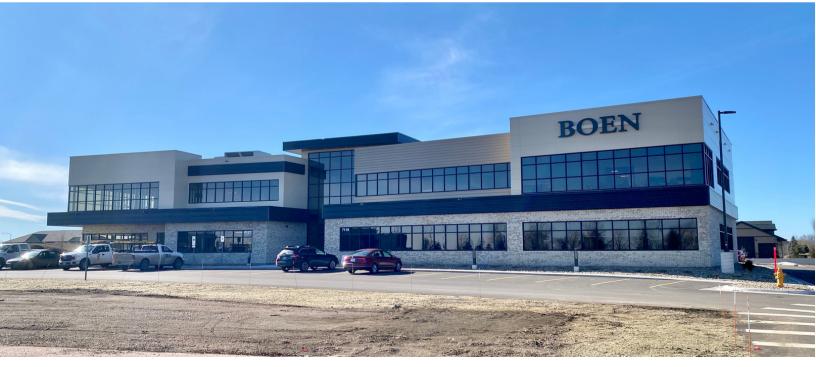

### OFFICE SPACE

7115 SOUTH LYNCREST PLACE SIOUX FALLS, SD

- Newly constructed office building located near 81st Street and Minnesota Avenue in south Sioux Falls.
- Parking ratio of 1 space per 300 SF (74 parking spaces).
- Premium building signage available.
- Access available from Lyncrest Place.
- TIA negotiable.
- Neighboring businesses include Walmart, Schulte Suburu, Circle K, Clean Ride Auto, Aldi, Reliabank, Sioux Falls Urgent Care and Valvoline Instant Oil Change.