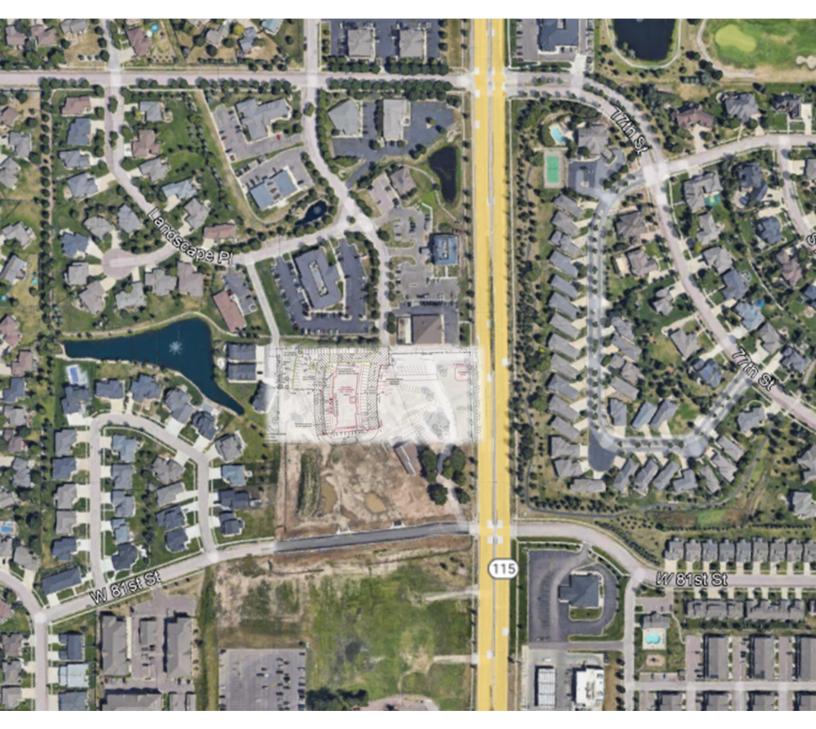

### OFFICE SPACE

7115 SOUTH LYNCREST PLACE SIOUX FALLS, SD

- Newly constructed office building located near 81st Street and Minnesota Avenue in south Sioux Falls.
- Parking ratio of 1 space per 300 SF (74 parking spaces).
- Premium building signage available.
- Access available from Lyncrest Place.
- TIA negotiable.
- Neighboring businesses include Walmart, Schulte Suburu, Circle K, Clean Ride Auto, Aldi, Reliabank, Sioux Falls Urgent Care and Valvoline Instant Oil Change.