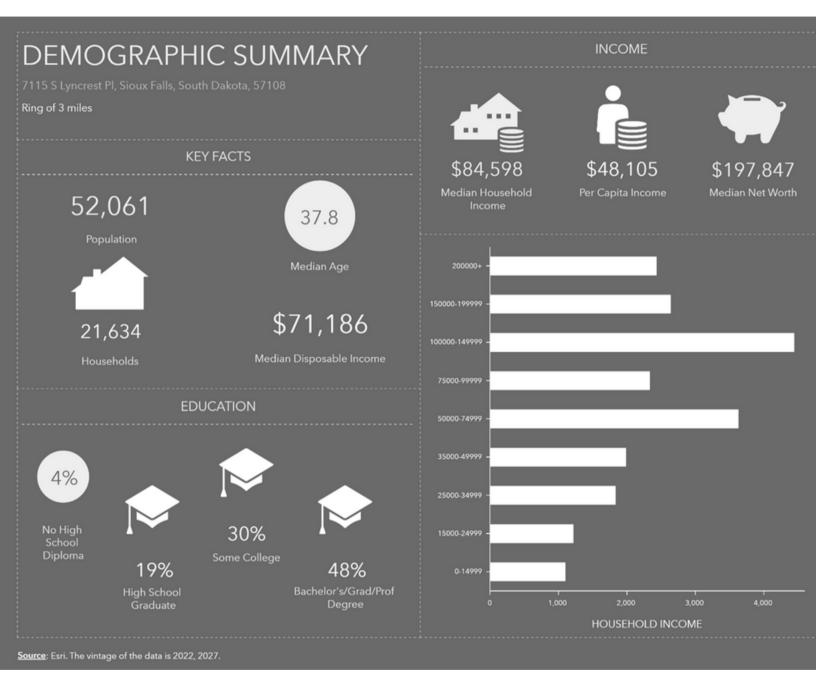

g spaces).
- Premium building signage available.
- Access available from Lyncrest Place.
- TIA negotiable.
- Neighboring businesses include Walmart, Schulte Suburu, Circle K, Clean Ride Auto, Aldi, Reliabank, Sioux Falls Urgent Care and Valvoline Instant Oil Change.

#### BOBBIE TIBBETTS bobbie@benderco.com 605-670-9455

#### **REGGIE KUIPERS, SIOR** reggie@benderco.com

4,448 RSF

COMMERCI

\$25.00/SF NNN

EST NNNs: \$6.95/SF

605-496-2966



Bender Commercial Real Estate Services | 305 West 57th Street | Sioux Falls, SD 57108 | 605-336-7600 | benderco.com





### **FIRST FLOOR**





Bender Commercial Real Estate Services | 305 West 57th Street | Sioux Falls, SD 57108 | 605-336-7600 | benderco.com 2024 Bender Companies. Information herein deemed reliable, but not guaranteed.