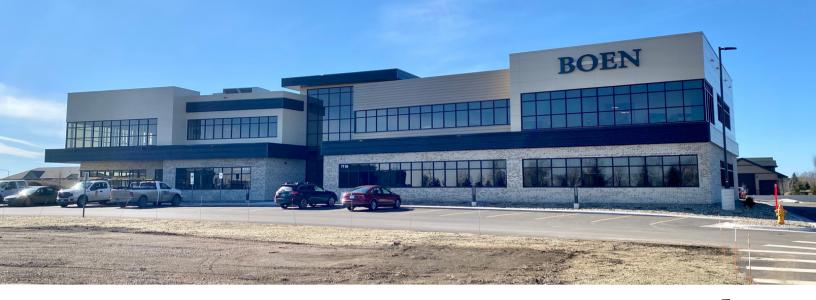

### OFFICE SPACE

7115 SOUTH LYNCREST PLACE SIOUX FALLS, SD

- Newly constructed office building located near 81st Street and Minnesota Avenue in south Sioux Falls.
- Parking ratio of 1 space per 300 SF (74 parking spaces).
- Premium building signage available.
- Access available from Lyncrest Place.
- TIA negotiable.
- Neighboring businesses include Walmart, Schulte Suburu, Circle K, Clean Ride Auto, Aldi, Reliabank, Sioux Falls Urgent Care and Valvoline Instant Oil Change.