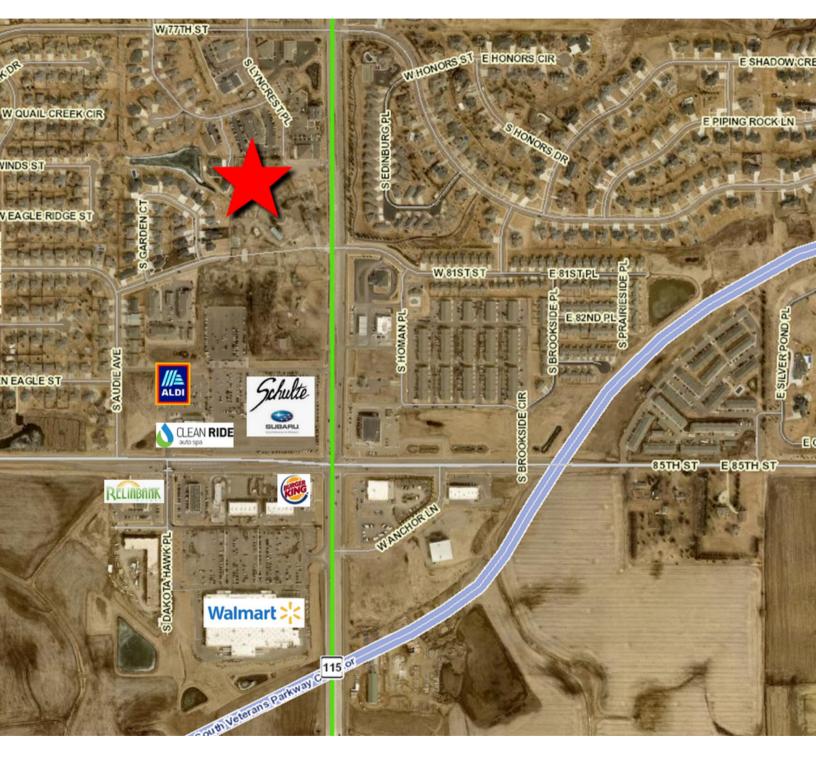

### OFFICE SPACE

7115 SOUTH LYNCREST PLACE SIOUX FALLS, SD

- Newly constructed office building located near 81st Street and Minnesota Avenue in south Sioux Falls.
- Parking ratio of 1 space per 300 SF (74 parking spaces).
- Premium building signage available.
- Access available from Lyncrest Place.
- TIA negotiable.
- Neighboring businesses include Walmart, Schulte Suburu, Circle K, Clean Ride Auto, Aldi, Reliabank, Sioux Falls Urgent Care and Valvoline Instant Oil Change.