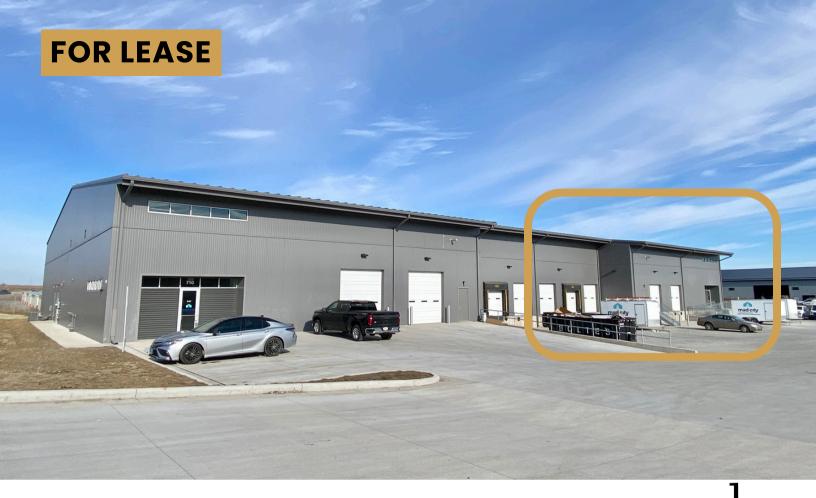

### WAREHOUSE SPACE

710 NORTH EBENEZER AVENUE SIOUX FALLS, SD ) 13,628 SF

\$ \$8.25/SF NNN

- Warehouse in the Legacy North Farm Development in west Sioux Falls.
- Space has four (4) 10'H x 9'W dock high doors.
- 21'6" clear height.
- 480/277v and 208/120v 3-Phase 200 amp power.
- Ample onsite parking.
- Easy access to I-29, Madison Street and West 12th Street.
- TI allowance negotiable.

### WAREHOUSE SPACE FOR LEASE