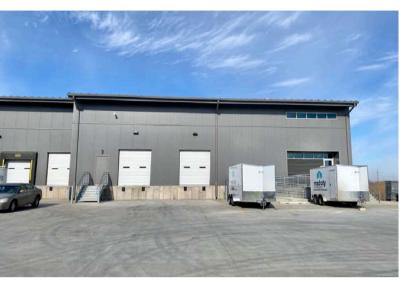

### WAREHOUSE SPACE

710 NORTH EBENEZER AVENUE SIOUX FALLS, SD ) 13,628 SF

\$ \$8.25/SF NNN

- Warehouse in the Legacy North Farm Development in west Sioux Falls.
- Space has four (4) 10'H x 9'W dock high doors.
- 21'6" clear height.
- 480/277v and 208/120v 3-Phase 200 amp power.
- Ample onsite parking.
- Easy access to I-29, Madison Street and West 12th Street.
- TI allowance negotiable.

### WAREHOUSE SPACE FOR LEASE