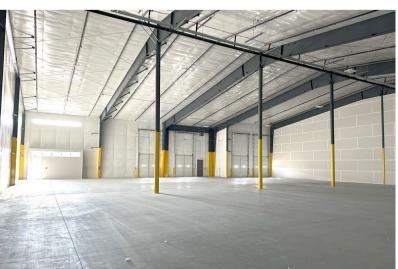

### WAREHOUSE SPACE

710 NORTH EBENEZER AVENUE SIOUX FALLS, SD ) 13,628 SF

\$ \$8.25/SF NNN

- Warehouse in the Legacy North Farm Development in west Sioux Falls.
- Space has four (4) 10'H x 9'W dock high doors.
- 21'6" clear height.
- 480/277v and 208/120v 3-Phase 200 amp power.
- Ample onsite parking.
- Easy access to I-29, Madison Street and West 12th Street.
- TI allowance negotiable.