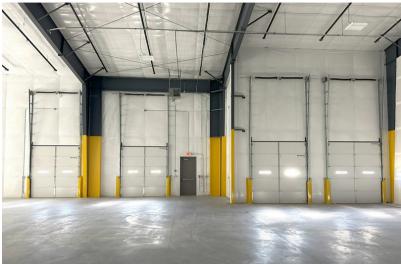

### WAREHOUSE SPACE

710 NORTH EBENEZER AVENUE SIOUX FALLS, SD ) 13,628 SF

\$ \$8.25/SF NNN

- Warehouse in the Legacy North Farm Development in west Sioux Falls.
- Space has four (4) 10'H x 9'W dock high doors.
- 21'6" clear height.
- 480/277v and 208/120v 3-Phase 200 amp power.
- Ample onsite parking.
- Easy access to I-29, Madison Street and West 12th Street.
- TI allowance negotiable.

#### WAREHOUSE SPACE FOR LEASE