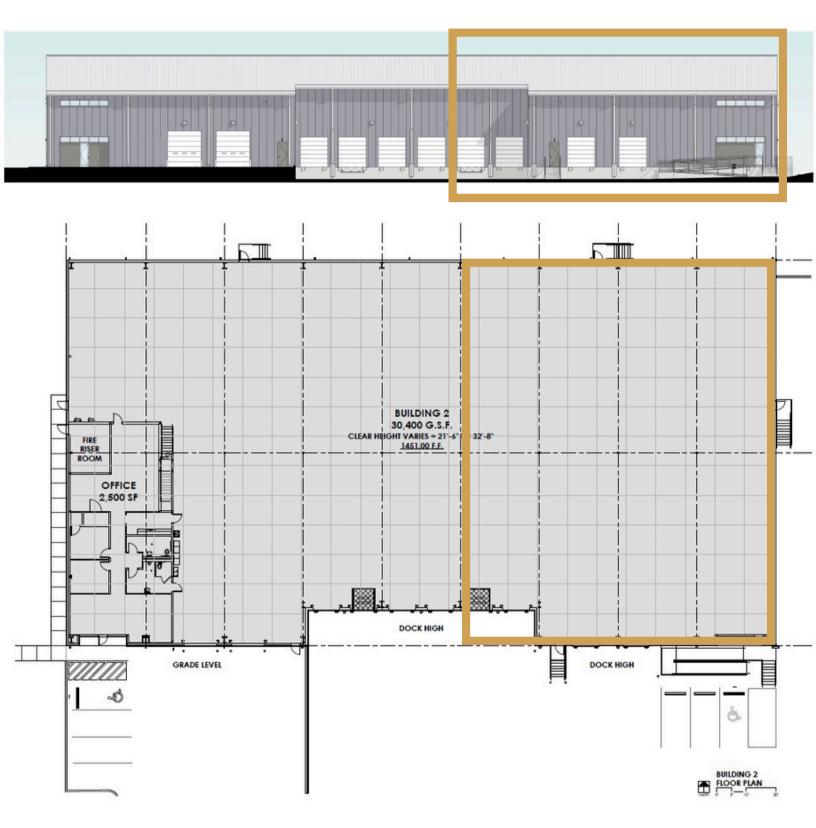

### WAREHOUSE SPACE

710 NORTH EBENEZER AVENUE SIOUX FALLS, SD ) 13,628 SF

\$ \$8.25/SF NNN

- Warehouse in the Legacy North Farm Development in west Sioux Falls.
- Space has four (4) 10'H x 9'W dock high doors.
- 21'6" clear height.
- 480/277v and 208/120v 3-Phase 200 amp power.
- Ample onsite parking.
- Easy access to I-29, Madison Street and West 12th Street.
- TI allowance negotiable.