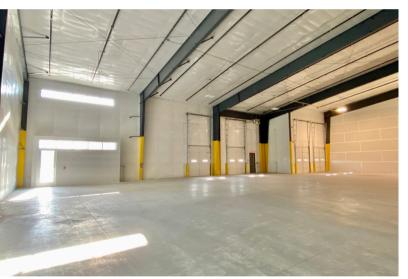

### WAREHOUSE SPACE

710 NORTH EBENEZER AVENUE SIOUX FALLS, SD ) 13,628 SF

\$ \$8.25/SF NNN

- Warehouse in the Legacy North Farm Development in west Sioux Falls.
- Space has four (4) 10'H x 9'W dock high doors.
- 21'6" clear height.
- 480/277v and 208/120v 3-Phase 200 amp power.
- Ample onsite parking.
- Easy access to I-29, Madison Street and West 12th Street.
- TI allowance negotiable.

### WAREHOUSE SPACE FOR LEASE