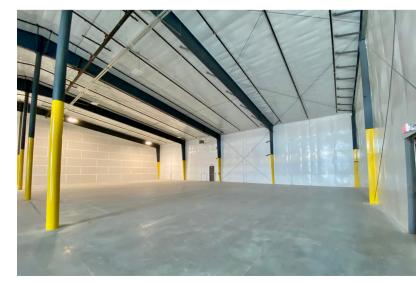

### WAREHOUSE SPACE

710 NORTH EBENEZER AVENUE SIOUX FALLS, SD ) 13,628 SF

\$ \$8.25/SF NNN

- Warehouse in the Legacy North Farm Development in west Sioux Falls.
- Space has four (4) 10'H x 9'W dock high doors.
- 21'6" clear height.
- 480/277v and 208/120v 3-Phase 200 amp power.
- Ample onsite parking.
- Easy access to I-29, Madison Street and West 12th Street.
- TI allowance negotiable.