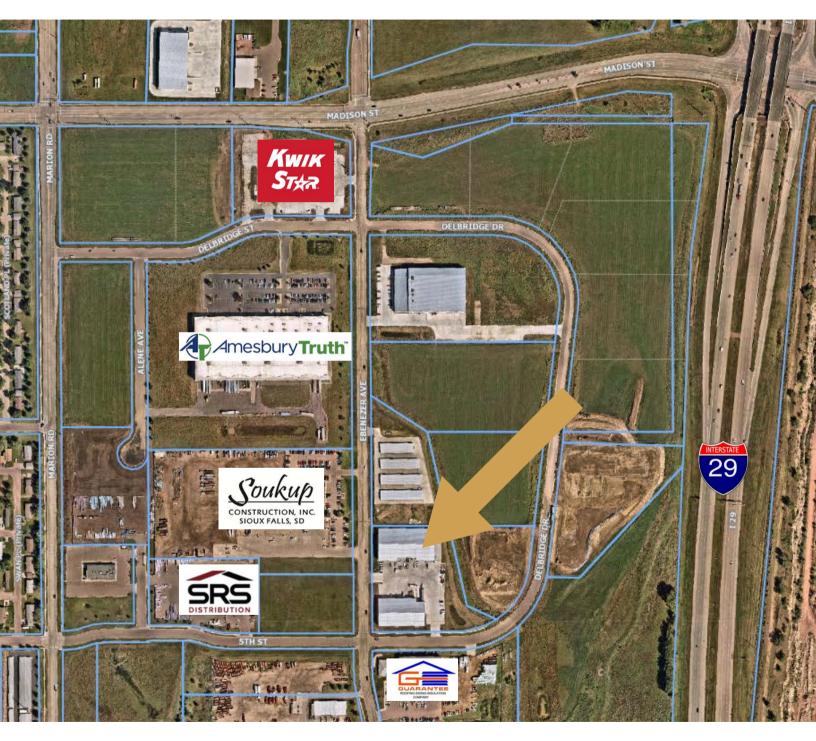

### WAREHOUSE SPACE

710 NORTH EBENEZER AVENUE SIOUX FALLS, SD ) 13,628 SF

\$ \$8.25/SF NNN

- Warehouse in the Legacy North Farm Development in west Sioux Falls.
- Space has four (4) 10'H x 9'W dock high doors.
- 21'6" clear height.
- 480/277v and 208/120v 3-Phase 200 amp power.
- Ample onsite parking.
- Easy access to I-29, Madison Street and West 12th Street.
- TI allowance negotiable.