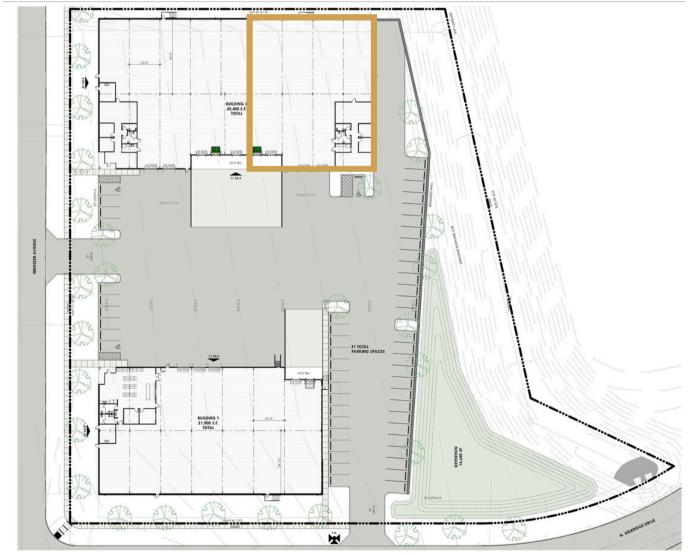

### WAREHOUSE SPACE

710 NORTH EBENEZER AVENUE SIOUX FALLS, SD ) 13,628 SF

\$ \$8.25/SF NNN

- Warehouse in the Legacy North Farm Development in west Sioux Falls.
- Space has four (4) 10'H x 9'W dock high doors.
- 21'6" clear height.
- 480/277v and 208/120v 3-Phase 200 amp power.
- Ample onsite parking.
- Easy access to I-29, Madison Street and West 12th Street.
- TI allowance negotiable.