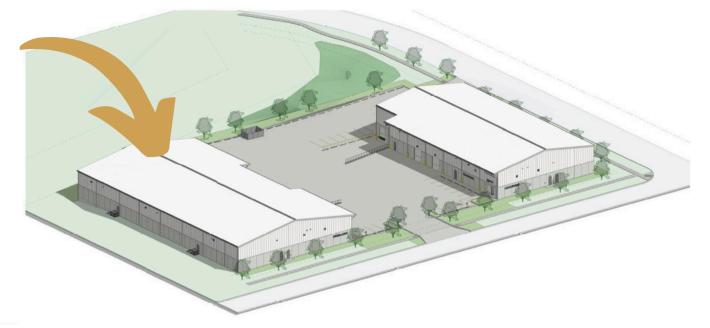

### WAREHOUSE SPACE

710 NORTH EBENEZER AVENUE SIOUX FALLS, SD ) 13,628 SF

\$ \$8.25/SF NNN

- Warehouse in the Legacy North Farm Development in west Sioux Falls.
- Space has four (4) 10'H x 9'W dock high doors.
- 21'6" clear height.
- 480/277v and 208/120v 3-Phase 200 amp power.
- Ample onsite parking.
- Easy access to I-29, Madison Street and West 12th Street.
- TI allowance negotiable.