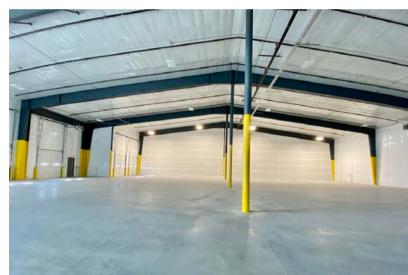

### WAREHOUSE SPACE

710 NORTH EBENEZER AVENUE SIOUX FALLS, SD ) 13,628 SF

\$ \$8.25/SF NNN

- Warehouse in the Legacy North Farm Development in west Sioux Falls.
- Space has four (4) 10'H x 9'W dock high doors.
- 21'6" clear height.
- 480/277v and 208/120v 3-Phase 200 amp power.
- Ample onsite parking.
- Easy access to I-29, Madison Street and West 12th Street.
- TI allowance negotiable.