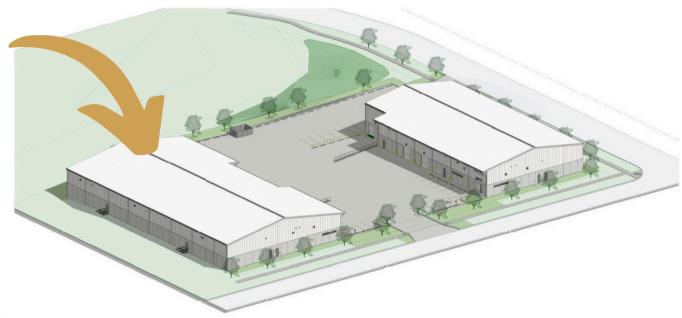

# 700 NORTH EBENEZER AVENUE SIOUX FALLS, SD

13,628 SF

- Warehouse to be constructed in the Legacy North Farm Development in west Sioux Falls.
- Space has four (4) 10'H x 9'W dock high doors.
- 21'6" clear height.
- 480/277v and 208/120v 3-Phase 200 amp power.
- Ample onsite parking.
- Easy access to I-29, Madison Street and West 12th Street.
- TI allowance negotiable.

### WAREHOUSE SPACE FOR LEASE