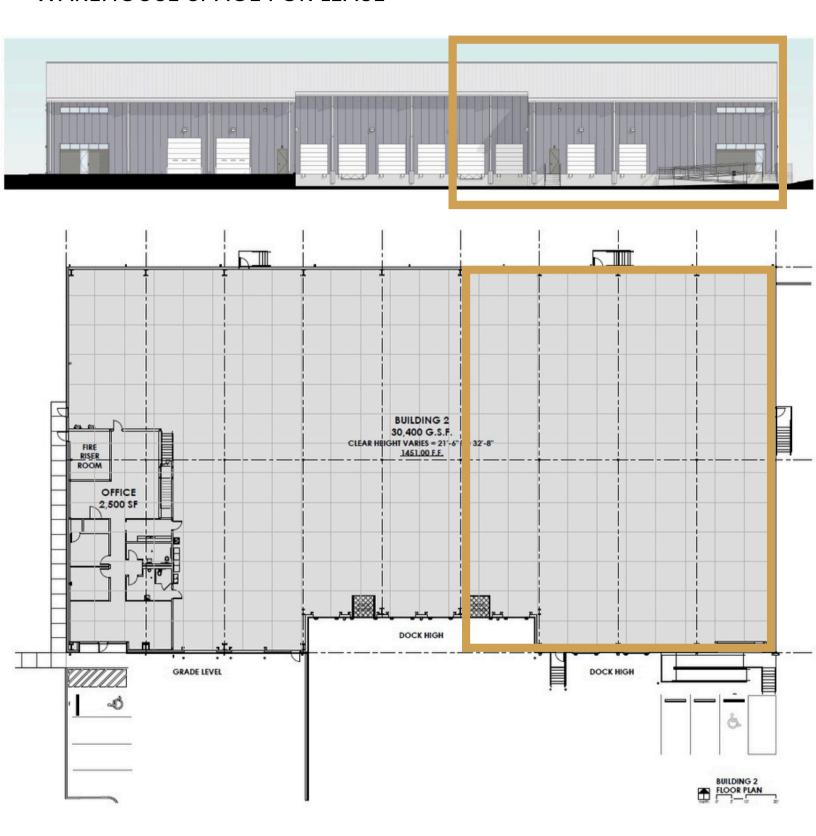

# 700 NORTH EBENEZER AVENUE SIOUX FALLS, SD

13,628 SF

- Warehouse to be constructed in the Legacy North Farm Development in west Sioux Falls.
- Space has four (4) 10'H x 9'W dock high doors.
- 21'6" clear height.
- 480/277v and 208/120v 3-Phase 200 amp power.
- Ample onsite parking.
- Easy access to I-29, Madison Street and West 12th Street.
- TI allowance negotiable.

#### WAREHOUSE SPACE FOR LEASE