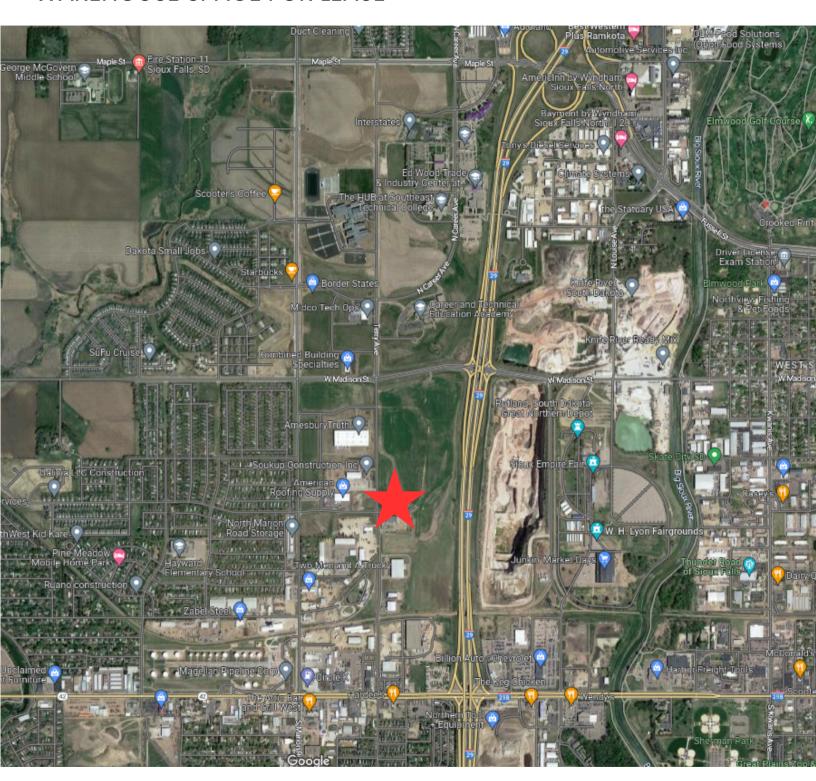

WAREHOUSE SPACE

# 700 NORTH EBENEZER AVENUE SIOUX FALLS, SD

13,628 SF

- Warehouse to be constructed in the Legacy North Farm Development in west Sioux Falls.
- Space has four (4) 10'H x 9'W dock high doors.
- 21'6" clear height.
- 480/277v and 208/120v 3-Phase 200 amp power.
- Ample onsite parking.
- Easy access to I-29, Madison Street and West 12th Street.
- TI allowance negotiable.