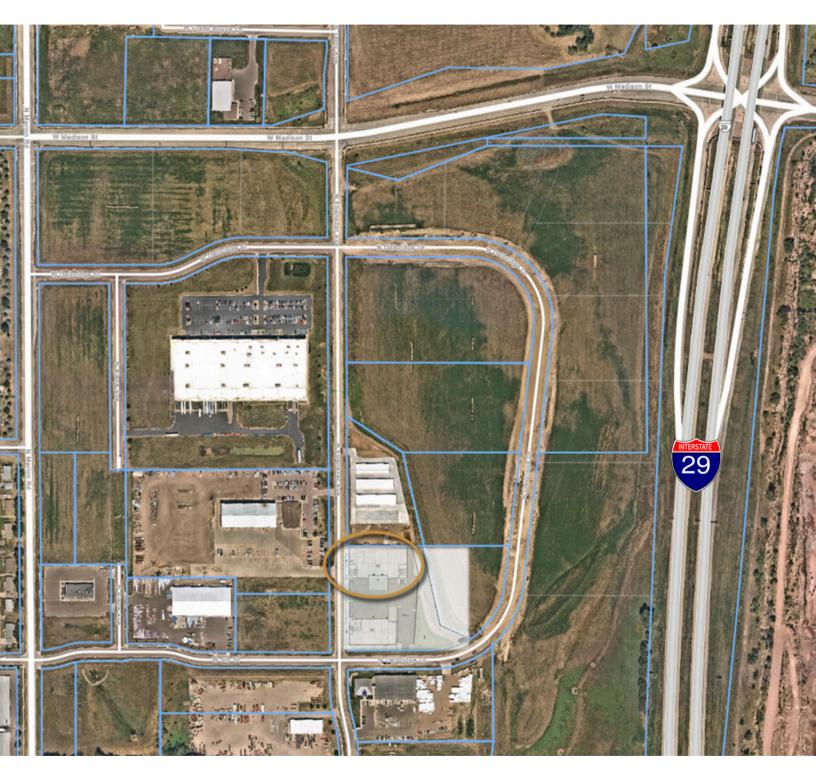

WAREHOUSE SPACE

# 700 NORTH EBENEZER AVENUE SIOUX FALLS, SD

13,628 SF

- Warehouse to be constructed in the Legacy North Farm Development in west Sioux Falls.
- Space has four (4) 10'H x 9'W dock high doors.
- 21'6" clear height.
- 480/277v and 208/120v 3-Phase 200 amp power.
- Ample onsite parking.
- Easy access to I-29, Madison Street and West 12th Street.
- TI allowance negotiable.