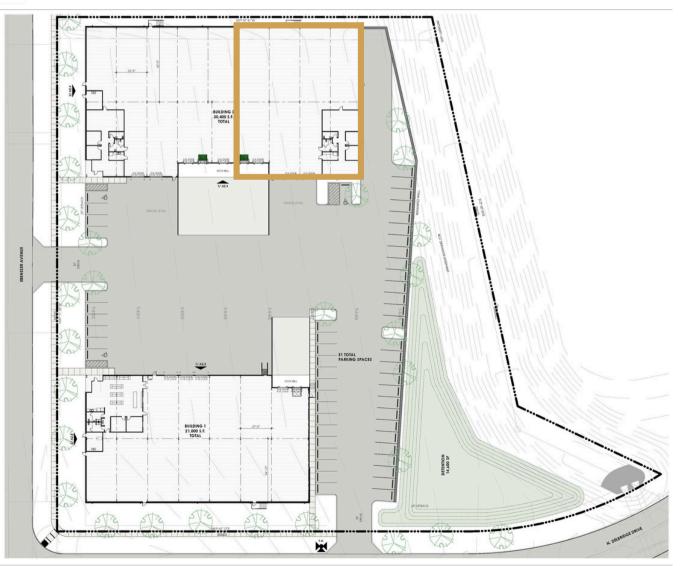

# 700 NORTH EBENEZER AVENUE SIOUX FALLS, SD

13,628 SF

- Warehouse to be constructed in the Legacy North Farm Development in west Sioux Falls.
- Space has four (4) 10'H x 9'W dock high doors.
- 21'6" clear height.
- 480/277v and 208/120v 3-Phase 200 amp power.
- Ample onsite parking.
- Easy access to I-29, Madison Street and West 12th Street.
- TI allowance negotiable.

### WAREHOUSE SPACE FOR LEASE