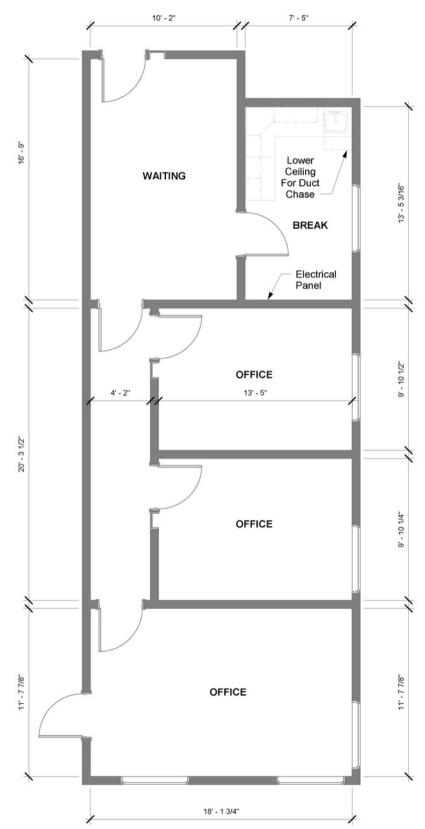

#### OFFICE SPACE

6901 SOUTH LYNCRESTPLACE, SUITE 103 SIOUX FALLS, SD

\$16.50/SF NNN EST NNNs: \$9.95/SF

- Office space available on the corner of 77th Street and Lyncrest Avenue in southwest Sioux Falls.
- Space consists of reception area, three (3) private offices, breakroom and shared patio.
- Common area restrooms.
- Parking ratio of 1:198.
- Monument signage available.
- Perfect space for professional office user.
- Easy access to Minnesota Avenue (one block away).