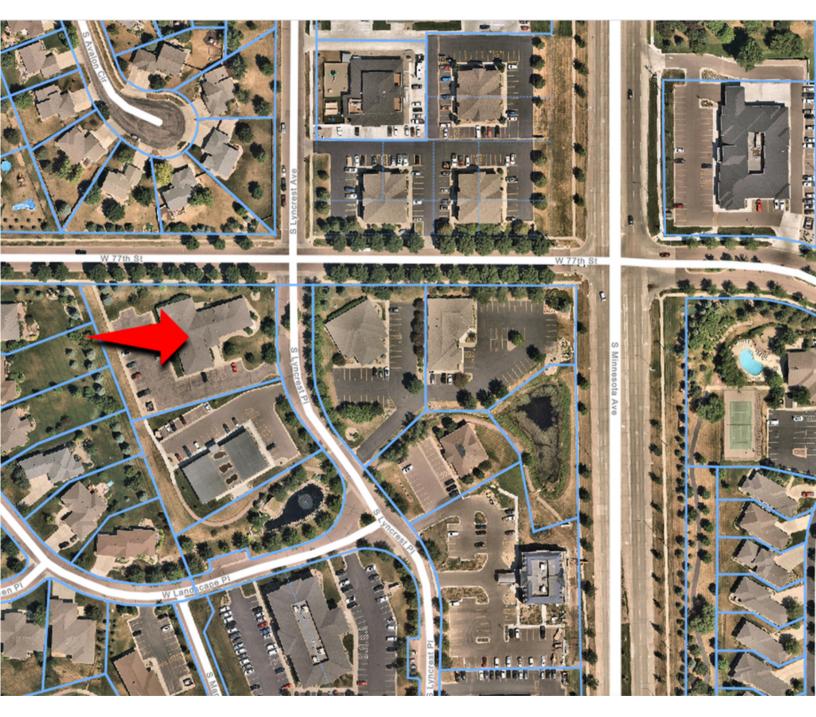

#### OFFICE SPACE

6901 SOUTH LYNCRESTPLACE, SUITE 103 SIOUX FALLS, SD

\$16.50/SF NNN EST NNNs: \$9.95/SF

- Office space available on the corner of 77th Street and Lyncrest Avenue in southwest Sioux Falls.
- Space consists of reception area, three (3) private offices, breakroom and shared patio.
- Common area restrooms.
- Parking ratio of 1:198.
- Monument signage available.
- Perfect space for professional office user.
- Easy access to Minnesota Avenue (one block away).