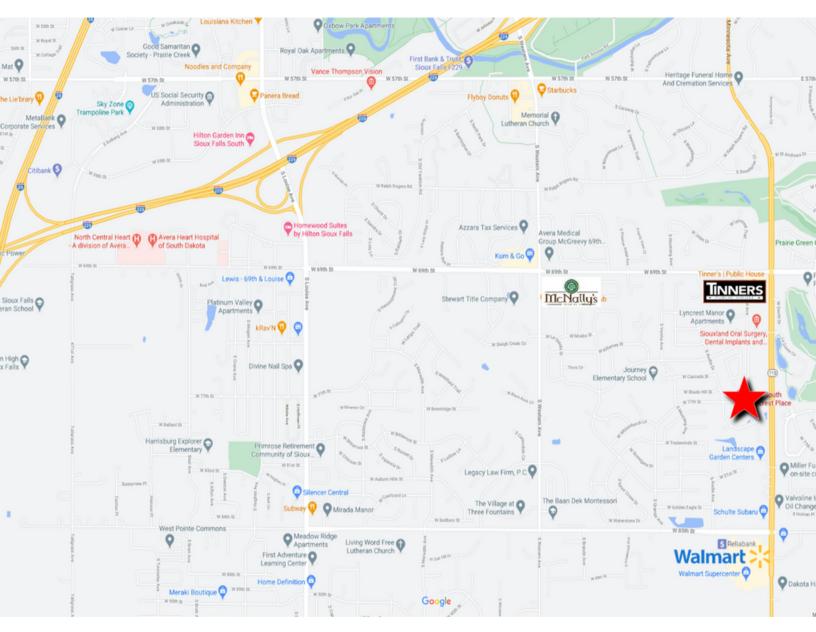

#### OFFICE SPACE

6901 SOUTH LYNCRESTPLACE, SUITE 103 SIOUX FALLS, SD

\$16.50/SF NNN EST NNNs: \$9.95/SF

- Office space available on the corner of 77th Street and Lyncrest Avenue in southwest Sioux Falls.
- Space consists of reception area, three (3) private offices, breakroom and shared patio.
- Common area restrooms.
- Parking ratio of 1:198.
- Monument signage available.
- Perfect space for professional office user.
- Easy access to Minnesota Avenue (one block away).