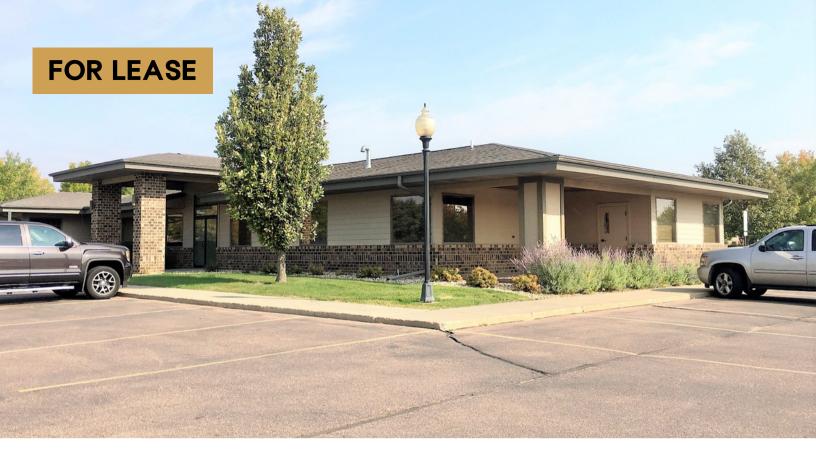

#### OFFICE SPACE

6901 SOUTH LYNCRESTPLACE, SUITE 103 SIOUX FALLS, SD

\$16.50/SF NNN EST NNNs: \$9.95/SF

- Office space available on the corner of 77th Street and Lyncrest Avenue in southwest Sioux Falls.
- Space consists of reception area, three (3) private offices, breakroom and shared patio.
- Common area restrooms.
- Parking ratio of 1:198.
- Monument signage available.
- Perfect space for professional office user.
- Easy access to Minnesota Avenue (one block away).