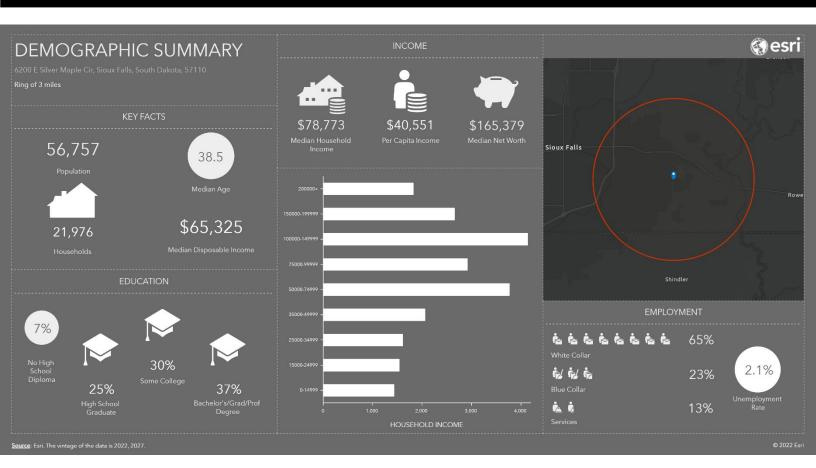

# SILVER MAPLE CIR LAND

BOBBIE TIBBETTS bobbie@benderco.com (605) 670-9455

- 70,103 SF (1.61 AC) Total
  Parcel A & B: 35,051 SF each (0.805 AC)
- For Sale: \$17.00/SF
- Zoned C-2 Commercial.
- Commercial land located near the corner of 26<sup>th</sup> Street and Veteran's Parkway in east Sioux Falls.
- Parcel A can conceptually accommodate up to a 8,000 SF building.
- Parcel B can conceptually accommodate up to a 6,800 SF building with drive-thru.
- Access to site via Silver Maple Circle. 334' frontage along East 26<sup>th</sup> Street.
- Replat will be done at time of purchase.
- Neighboring businesses include First Dakota National Bank, Creative Steps Childcare Center, Auten Accounting, Edward Jones, Avera Health, Casey's and Caribou Coffee.