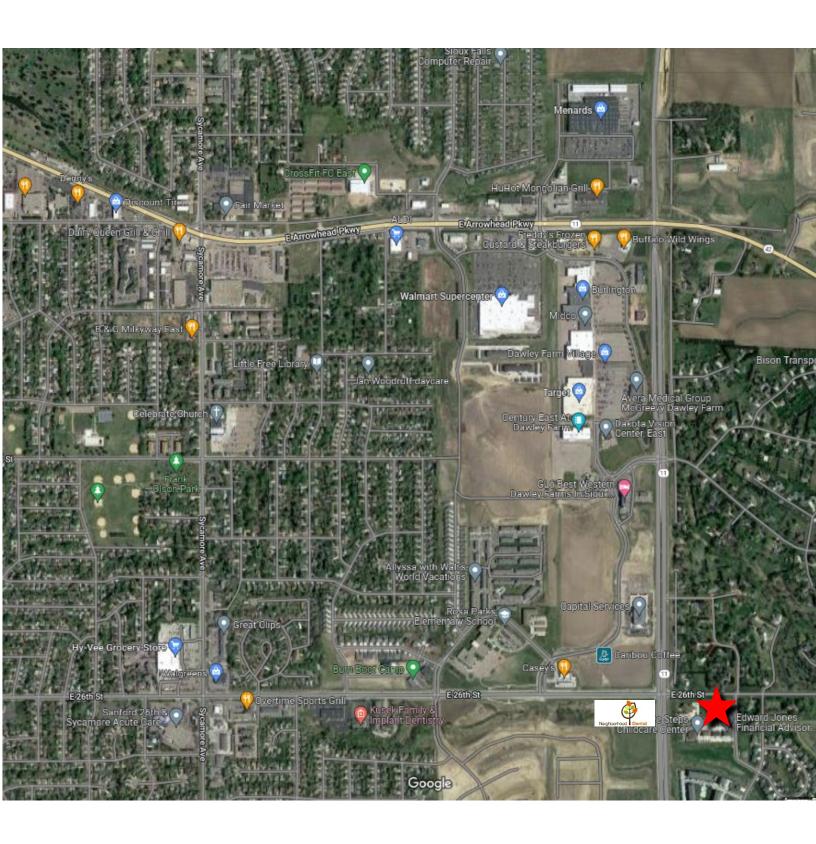

# SILVER MAPLE CIR LAND

BOBBIE TIBBETTS bobbie@benderco.com (605) 670-9455

- 70,103 SF (1.61 AC) Total
  Parcel A & B: 35,051 SF each (0.805 AC)
- For Sale: \$17.00/SF
- Zoned C-2 Commercial.
- Commercial land located near the corner of 26<sup>th</sup> Street and Veteran's Parkway in east Sioux Falls.
- Parcel A can conceptually accommodate up to a 8,000 SF building.
- Parcel B can conceptually accommodate up to a 6,800 SF building with drive-thru.
- Access to site via Silver Maple Circle. 334' frontage along East 26<sup>th</sup> Street.
- Replat will be done at time of purchase.
- Neighboring businesses include First Dakota National Bank, Creative Steps Childcare Center, Auten Accounting, Edward Jones, Avera Health, Casey's and Caribou Coffee.