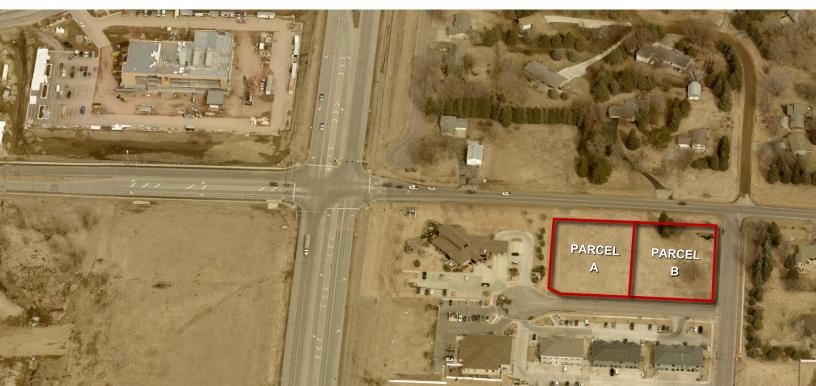

# SILVER MAPLE CIR LAND

BOBBIE TIBBETTS bobbie@benderco.com (605) 670-9455

- 70,103 SF (1.61 AC) Total
  Parcel A & B: 35,051 SF each (0.805 AC)
- For Sale: \$17.00/SF
- Zoned C-2 Commercial.
- Commercial land located near the corner of 26<sup>th</sup> Street and Veteran's Parkway in east Sioux Falls.
- Parcel A can conceptually accommodate up to a 8,000 SF building.
- Parcel B can conceptually accommodate up to a 6,800 SF building with drive-thru.
- Access to site via Silver Maple Circle. 334' frontage along East 26<sup>th</sup> Street.
- Replat will be done at time of purchase.
- Neighboring businesses include First Dakota National Bank, Creative Steps Childcare Center, Auten Accounting, Edward Jones, Avera Health, Casey's and Caribou Coffee.

#### POTENTIAL LAYOUT OPTION