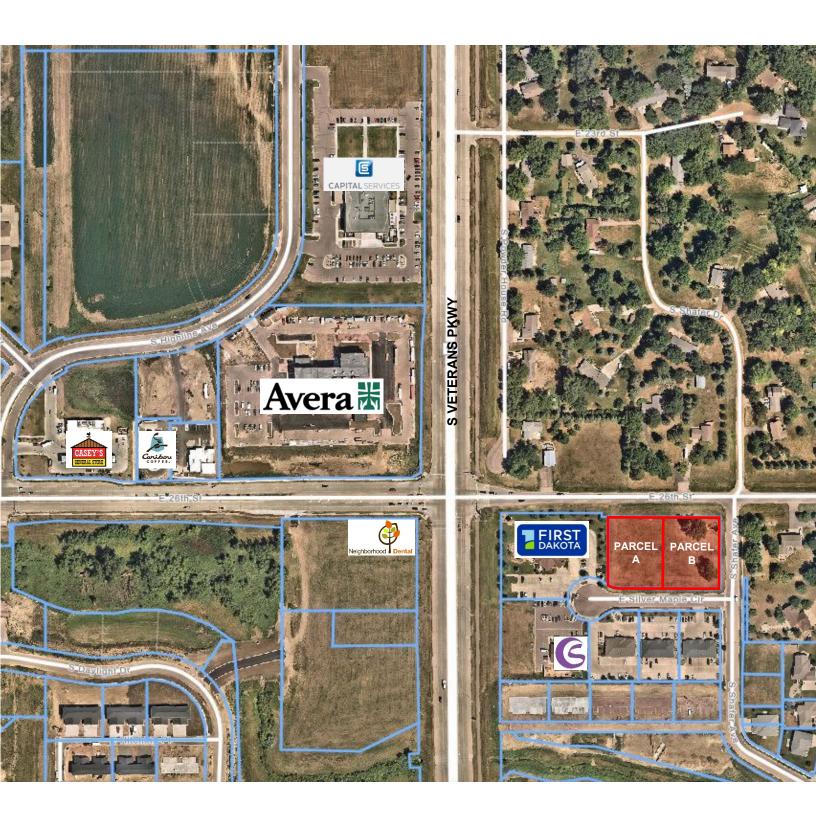

# SILVER MAPLE CIR LAND

BOBBIE TIBBETTS bobbie@benderco.com (605) 670-9455

- 70,103 SF (1.61 AC) Total
  Parcel A & B: 35,051 SF each (0.805 AC)
- For Sale: \$17.00/SF
- Zoned C-2 Commercial.
- Commercial land located near the corner of 26<sup>th</sup> Street and Veteran's Parkway in east Sioux Falls.
- Parcel A can conceptually accommodate up to a 8,000 SF building.
- Parcel B can conceptually accommodate up to a 6,800 SF building with drive-thru.
- Access to site via Silver Maple Circle. 334' frontage along East 26<sup>th</sup> Street.
- Replat will be done at time of purchase.
- Neighboring businesses include First Dakota National Bank, Creative Steps Childcare Center, Auten Accounting, Edward Jones, Avera Health, Casey's and Caribou Coffee.