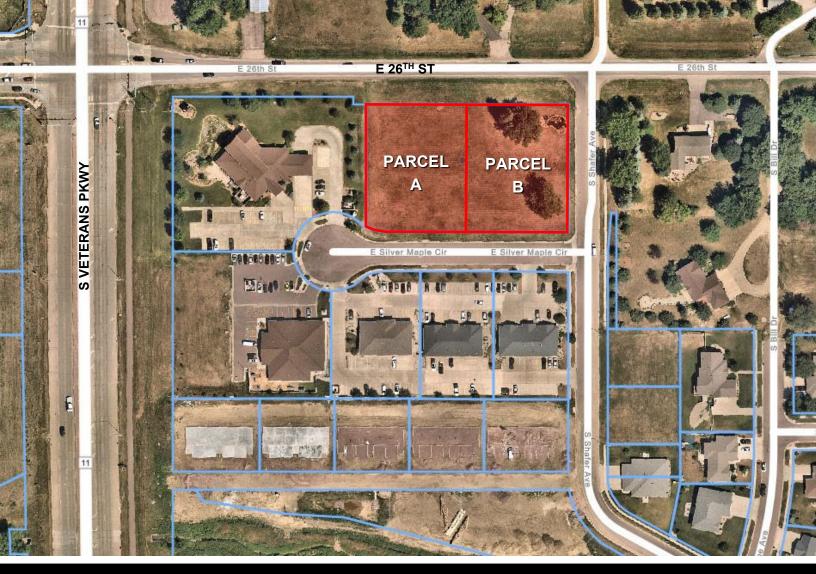

# SILVER MAPLE CIR LAND

BOBBIE TIBBETTS bobbie@benderco.com (605) 670-9455

- 70,103 SF (1.61 AC) Total
  Parcel A & B: 35,051 SF each (0.805 AC)
- For Sale: \$17.00/SF
- Zoned C-2 Commercial.
- Commercial land located near the corner of 26<sup>th</sup> Street and Veteran's Parkway in east Sioux Falls.
- Parcel A can conceptually accommodate up to a 8,000 SF building.
- Parcel B can conceptually accommodate up to a 6,800 SF building with drive-thru.
- Access to site via Silver Maple Circle. 334' frontage along East 26<sup>th</sup> Street.
- Replat will be done at time of purchase.
- Neighboring businesses include First Dakota National Bank, Creative Steps Childcare Center, Auten Accounting, Edward Jones, Avera Health, Casey's and Caribou Coffee.