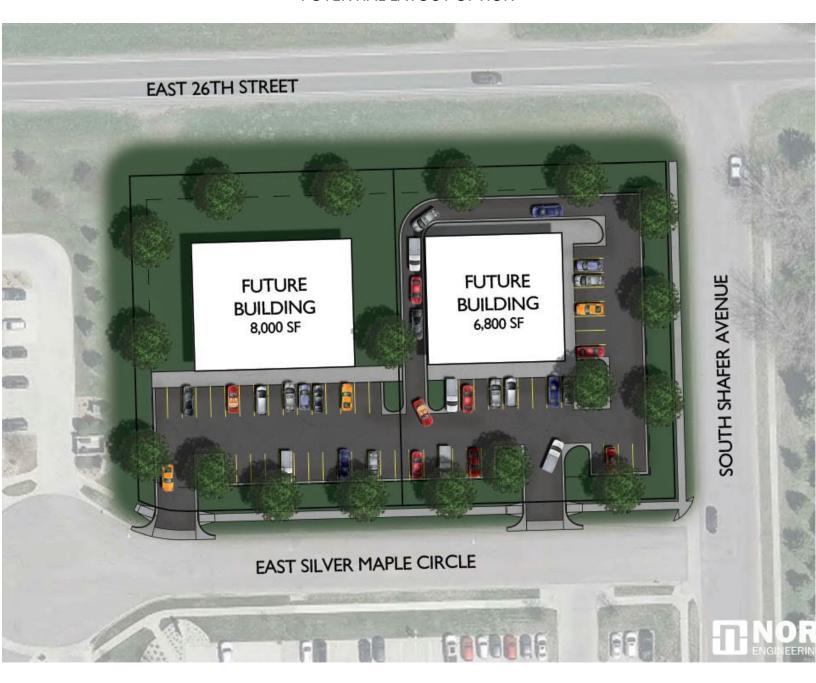

# SILVER MAPLE CIR LAND

BOBBIE TIBBETTS bobbie@benderco.com (605) 670-9455

- 70,103 SF (1.61 AC) Total
  Parcel A & B: 35,051 SF each (0.805 AC)
- For Sale: \$17.00/SF
- Zoned C-2 Commercial.
- Commercial land located near the corner of 26<sup>th</sup> Street and Veteran's Parkway in east Sioux Falls.
- Parcel A can conceptually accommodate up to a 8,000 SF building.
- Parcel B can conceptually accommodate up to a 6,800 SF building with drive-thru.
- Access to site via Silver Maple Circle. 334' frontage along East 26<sup>th</sup> Street.
- Replat will be done at time of purchase.
- Neighboring businesses include First Dakota National Bank, Creative Steps Childcare Center, Auten Accounting, Edward Jones, Avera Health, Casey's and Caribou Coffee.

#### POTENTIAL LAYOUT OPTION