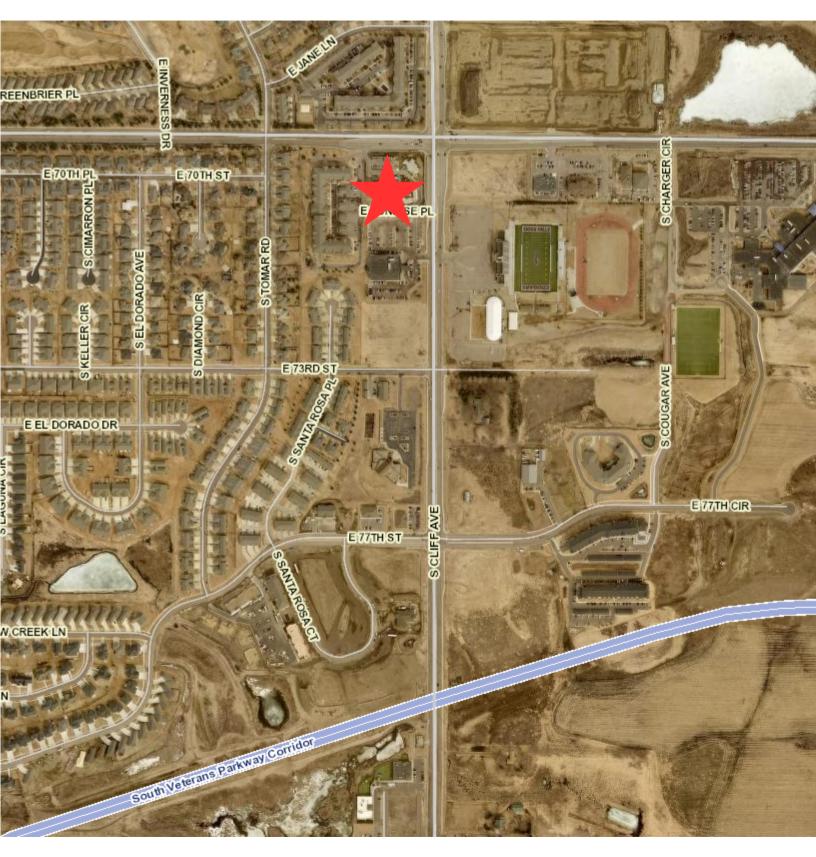

**DEVELOPMENT LAND** 

69TH & CLIFF A VENUE SIOUX FALLS, SD

44.668 SF +/-

\$19.00/SF

MMERCIA

- Development land located near the corner of 69th Street and Cliff Avenue in southeast Sioux Falls.
- Highly visible intersection with a combined daily traffic count of over 26,000 vehicles.
- Easy access to 69th Street, Cliff Avenue, and future Highway 100/South Veterans Parkway.
- Neighboring businesses include Levo Federal Credit Union, Avera McGreevy Clinic, USF Sports Complex, Starbucks, B&G Milky Way and Roundhouse Brew Pub.
- Currently zoned C-2 Commercial.
- Covenants and restrictions will be recorded prior to closing.

#### DEVELOPMENT LAND FOR SALE

### DEVELOPMENT LAND FOR SALE

Bender Commercial Real Estate Services | 305 West 57th Street | Sioux Falls, SD 57108 | 605-336-7600 | benderco.com 2023 Bender Companies. Information herein deemed reliable, but not guaranteed.