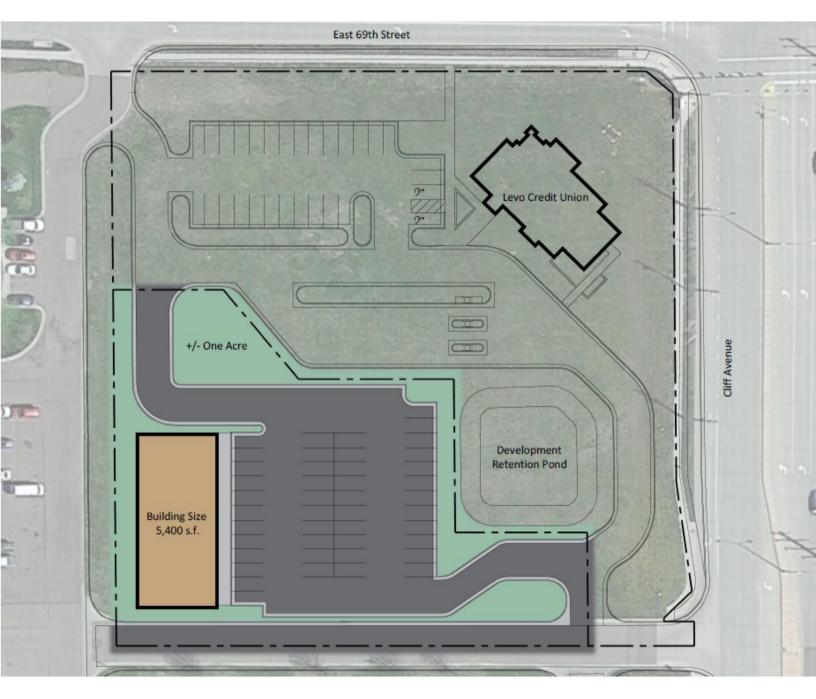

### DEVELOPMENT LAND FOR SALE

Bender Commercial Real Estate Services | 305 West 57th Street | Sioux Falls, SD 57108 | 605-336-7600 | benderco.com 2023 Bender Companies. Information herein deemed reliable, but not guaranteed.