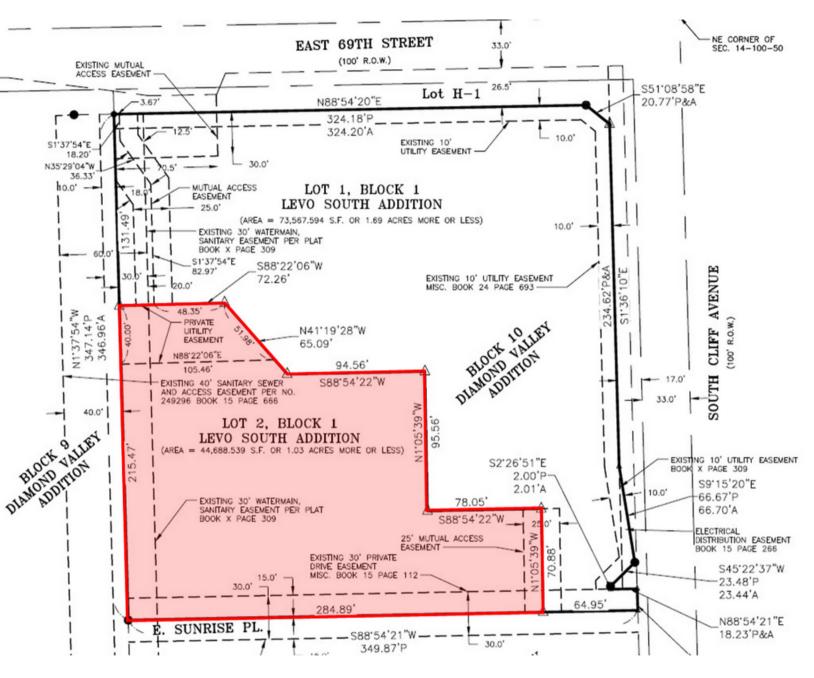

**DEVELOPMENT LAND** 

69TH & CLIFF A VENUE SIOUX FALLS, SD

44.668 SF +/-

\$19.00/SF

MMERCIA

- Development land located near the corner of 69th Street and Cliff Avenue in southeast Sioux Falls.
- Highly visible intersection with a combined daily traffic count of over 26,000 vehicles.
- Easy access to 69th Street, Cliff Avenue, and future Highway 100/South Veterans Parkway.
- Neighboring businesses include Levo Federal Credit Union, Avera McGreevy Clinic, USF Sports Complex, Starbucks, B&G Milky Way and Roundhouse Brew Pub.
- Currently zoned C-2 Commercial.
- Covenants and restrictions will be recorded prior to closing.

### DEVELOPMENT LAND FOR SALE

Bender Commercial Real Estate Services | 305 West 57th Street | Sioux Falls, SD 57108 | 605-336-7600 | benderco.com 2023 Bender Companies. Information herein deemed reliable, but not guaranteed.