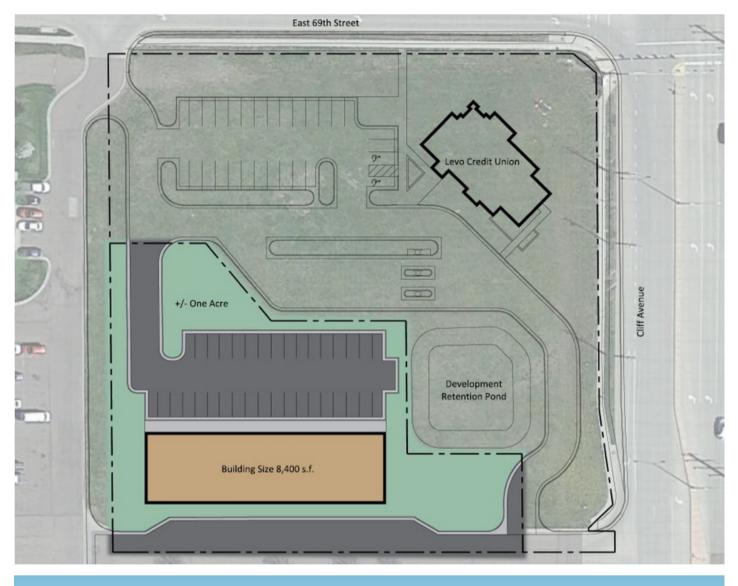

### PRELIMINARY SITE PLAN OPTION A

Bender Commercial Real Estate Services | 305 West 57th Street | Sioux Falls, SD 57108 | 605-336-7600 | benderco.com

<sup>2023</sup> Bender Companies. Information herein deemed reliable, but not guaranteed.