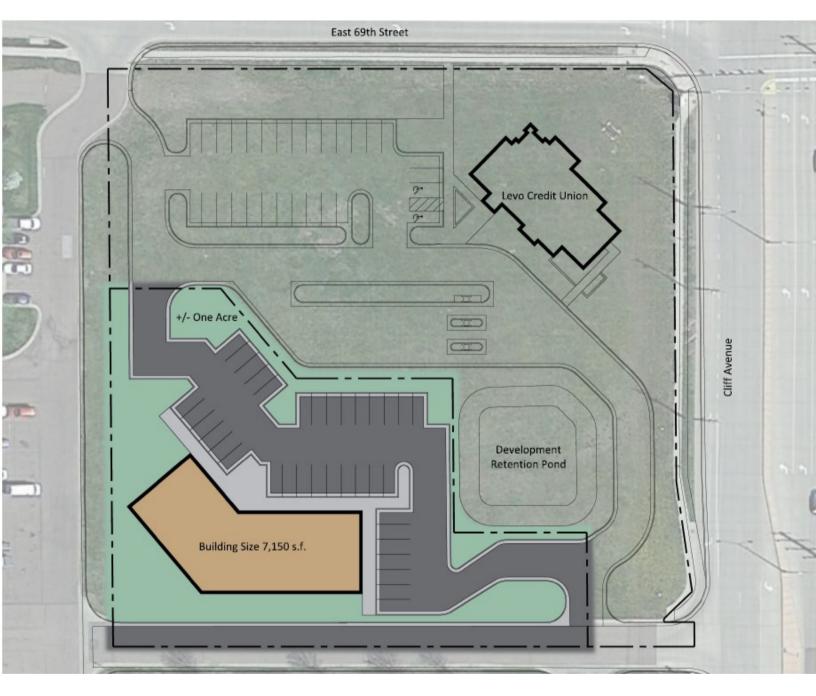

### PRELIMINARY SITE PLAN OPTION C

Bender Commercial Real Estate Services | 305 West 57th Street | Sioux Falls, SD 57108 | 605-336-7600 | benderco.com