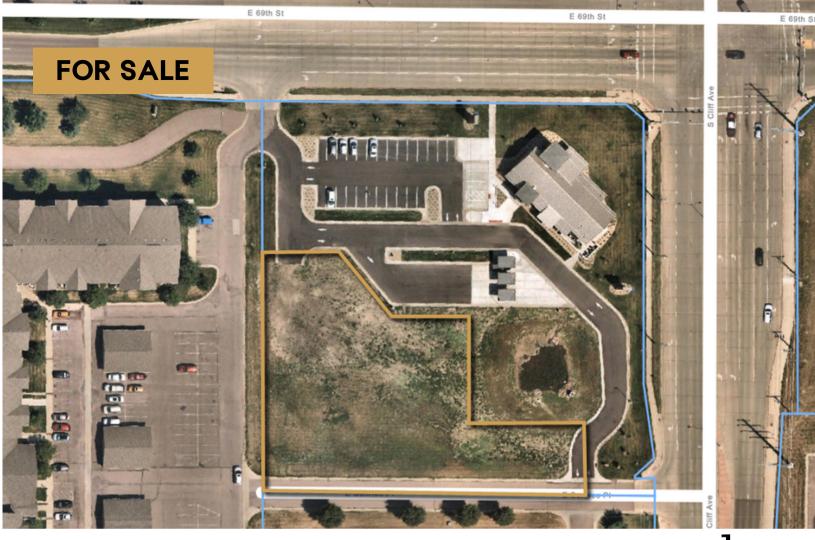

#### DEVELOPMENT LAND FOR SALE

Bender Commercial Real Estate Services | 305 West 57th Street | Sioux Falls, SD 57108 | 605-336-7600 | benderco.com