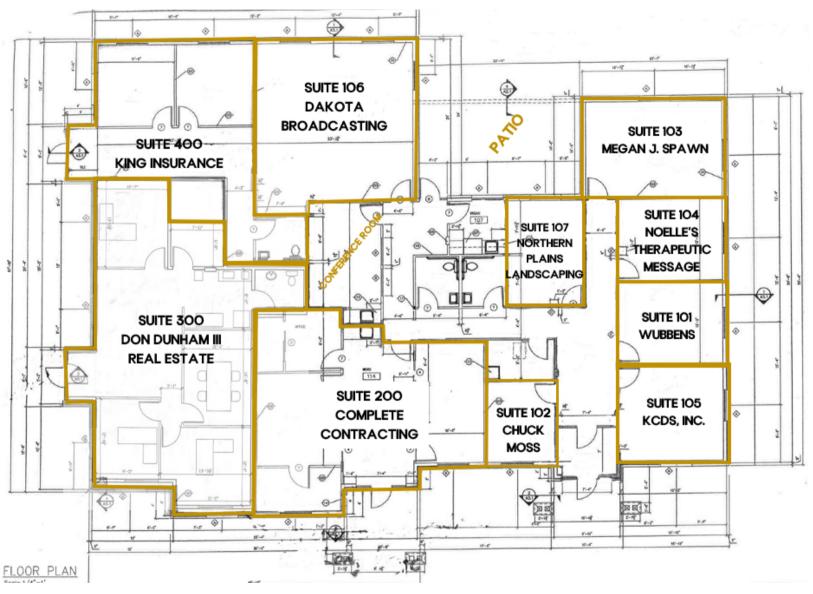

OFFICE BUILDING

5809 SOUTH REMINGTON PLACE SIOUX FALLS, SD

5.723 RSF

\$1,600,000

- 32,130 SF Lot | Built in 2009
- Office building with multiple executive office spaces in the Remington Point Office Park near 69th Street and Western Avenue.
- Common area restrooms and conference room.
- Parking ratio of 1:189.
- Monument signage.
- Remington Point has quick access to 69th Street, Western Avenue and I-229.
- Contact broker for detailed lease and expense information.