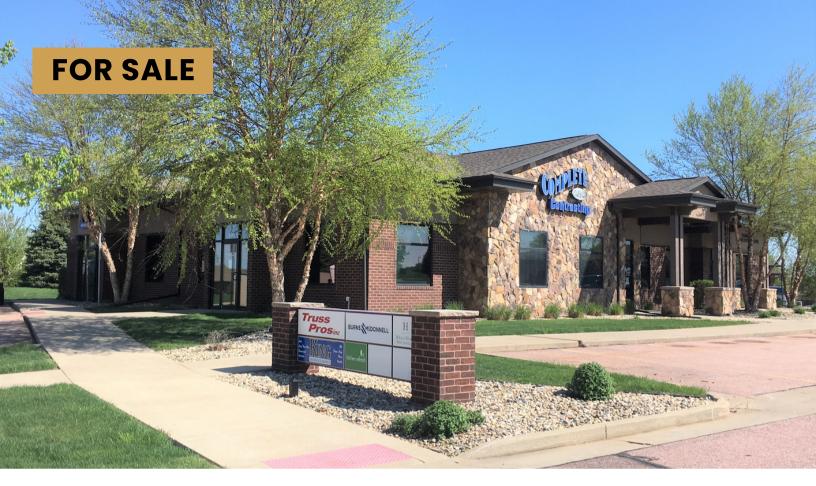

OFFICE BUILDING

5809 SOUTH REMINGTON PLACE SIOUX FALLS, SD

5.723 RSF

\$1,600,000

- 32,130 SF Lot | Built in 2009
- Office building with multiple executive office spaces in the Remington Point Office Park near 69th Street and Western Avenue.
- Common area restrooms and conference room.
- Parking ratio of 1:189.
- Monument signage.
- Remington Point has quick access to 69th Street, Western Avenue and I-229.
- Contact broker for detailed lease and expense information.