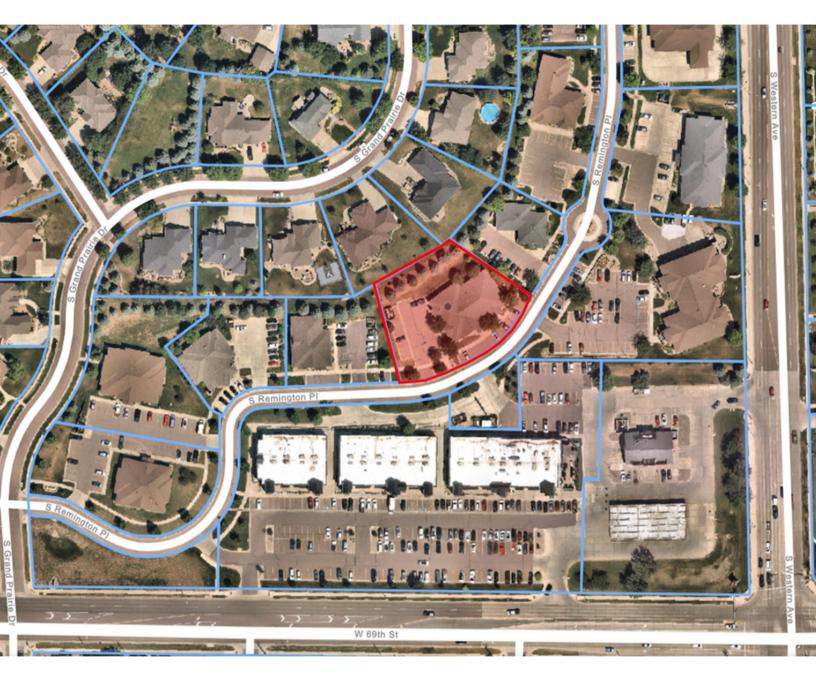

OFFICE BUILDING

5809 SOUTH REMINGTON PLACE SIOUX FALLS, SD

5.723 RSF

\$1,600,000

- 32,130 SF Lot | Built in 2009
- Office building with multiple executive office spaces in the Remington Point Office Park near 69th Street and Western Avenue.
- Common area restrooms and conference room.
- Parking ratio of 1:189.
- Monument signage.
- Remington Point has quick access to 69th Street, Western Avenue and I-229.
- Contact broker for detailed lease and expense information.