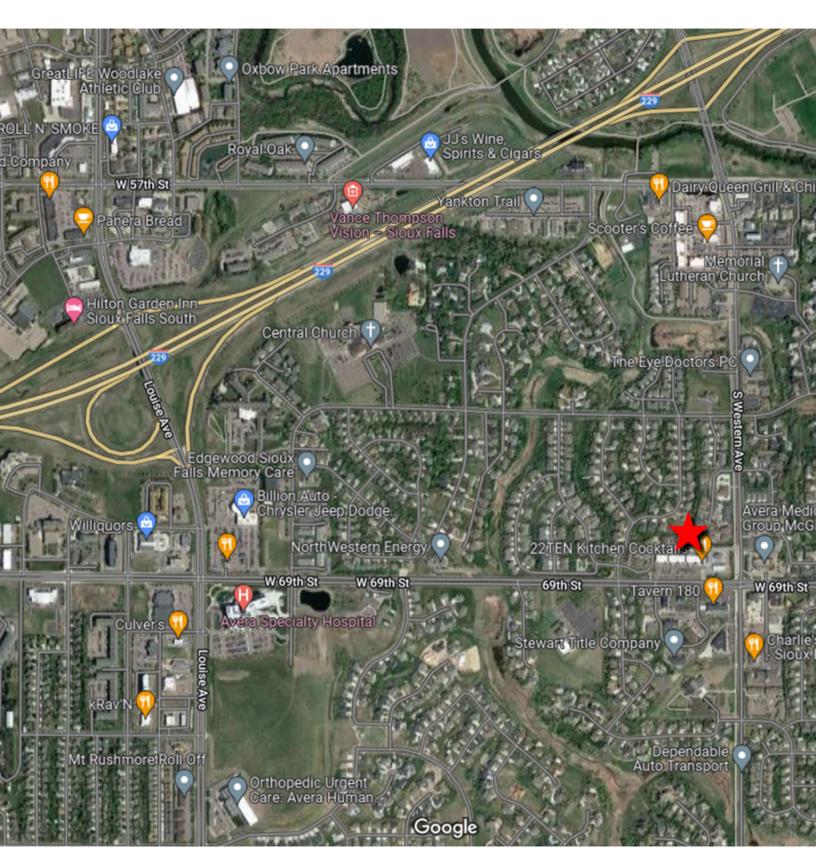

OFFICE BUILDING

5809 SOUTH REMINGTON PLACE SIOUX FALLS, SD

5.723 RSF

\$1,600,000

- 32,130 SF Lot | Built in 2009
- Office building with multiple executive office spaces in the Remington Point Office Park near 69th Street and Western Avenue.
- Common area restrooms and conference room.
- Parking ratio of 1:189.
- Monument signage.
- Remington Point has quick access to 69th Street, Western Avenue and I-229.
- Contact broker for detailed lease and expense information.