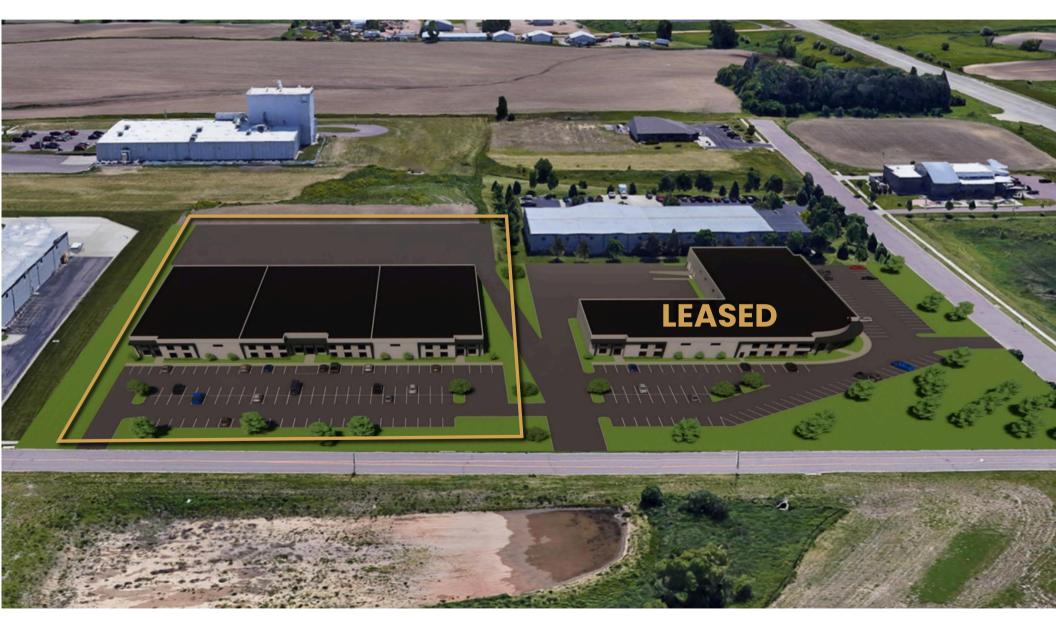

INDUSTRIAL/FLEX SPACE

Under construction industrial/flex building located in Sioux Falls Development Park 7 in northwest Sioux Falls.

Estimated completion in Q3 2025.

#### **DOUGLAS BROCKHOUSE**

dbrock@benderco.com 605-728-5800

| Available           | 60,000 SF                                    |
|---------------------|----------------------------------------------|
| Estimated Occupancy | Q3 2025                                      |
| Divisible To        | 20,000 SF +/-                                |
| Lease Rate          | \$8.00/SF NNN                                |
| Office              | BTS                                          |
| Auto Parking        | 120 Spaces                                   |
| Trailer Parking     | 25 Spaces                                    |
| Clear Height        | 21'                                          |
| Dock Doors          | 6                                            |
| Drive-In Doors      | 3                                            |
| Power               | 480V, 3-Phase                                |
| Column Spacing      | 40' wide x 48' deep<br>(50' x 48' dock bays) |
| Floor Thickness     | 60" Reinforced (Proposed)                    |
| Fire Protection     | ESFR                                         |
| Lighting            | LED                                          |