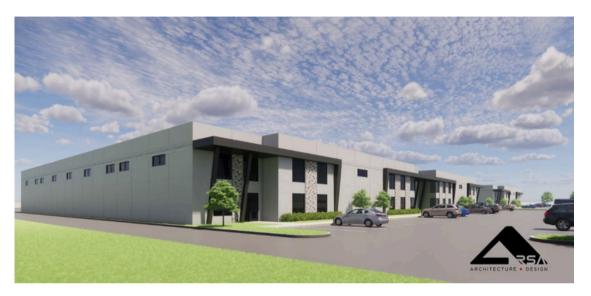

INDUSTRIAL/FLEX SPACE

Under construction industrial/flex building located in Sioux Falls Development Park 7 in northwest Sioux Falls.

Estimated completion in Q3 2025.