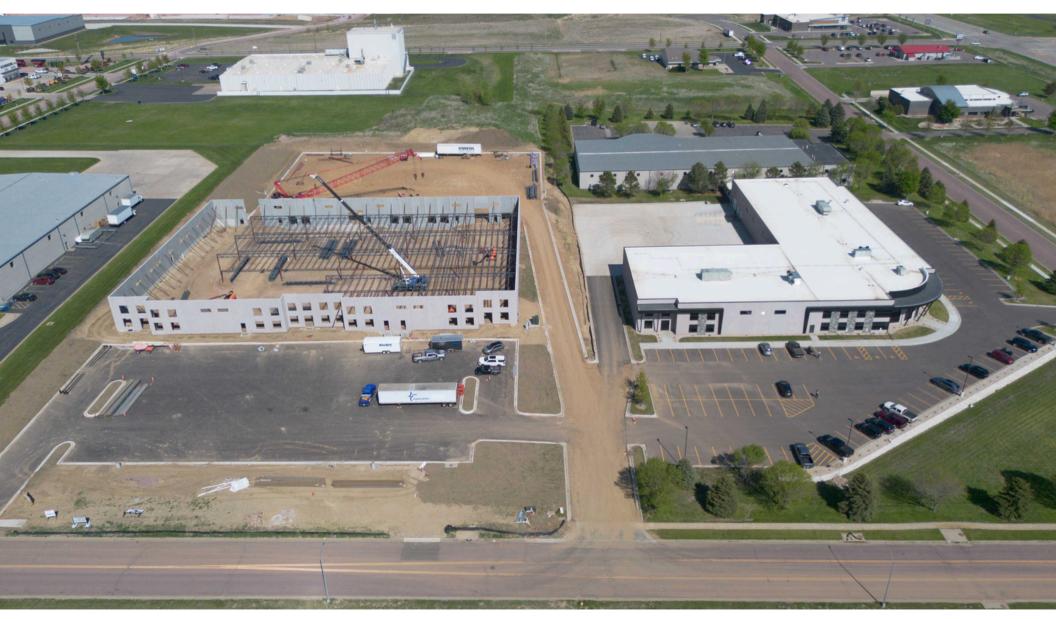

INDUSTRIAL/FLEX SPACE

Under construction industrial/flex building located in Sioux Falls Development Park 7 in northwest Sioux Falls.

Estimated completion in Q3 2025.

#### **DOUGLAS BROCKHOUSE**

dbrock@benderco.com 605-728-5800

| Available           | 60,000 SF                                    |
|---------------------|----------------------------------------------|
| Estimated Occupancy | Q3 2025                                      |
| Divisible To        | 20,000 SF +/-                                |
| Lease Rate          | \$8.00/SF NNN                                |
| Office              | BTS                                          |
| Auto Parking        | 120 Spaces                                   |
| Trailer Parking     | 25 Spaces                                    |
| Clear Height        | 21'                                          |
| Dock Doors          | 6                                            |
| Drive-In Doors      | 3                                            |
| Power               | 480V, 3-Phase                                |
| Column Spacing      | 40' wide x 48' deep<br>(50' x 48' dock bays) |
| Floor Thickness     | 60" Reinforced (Proposed)                    |
| Fire Protection     | ESFR                                         |
| Lighting            | LED                                          |