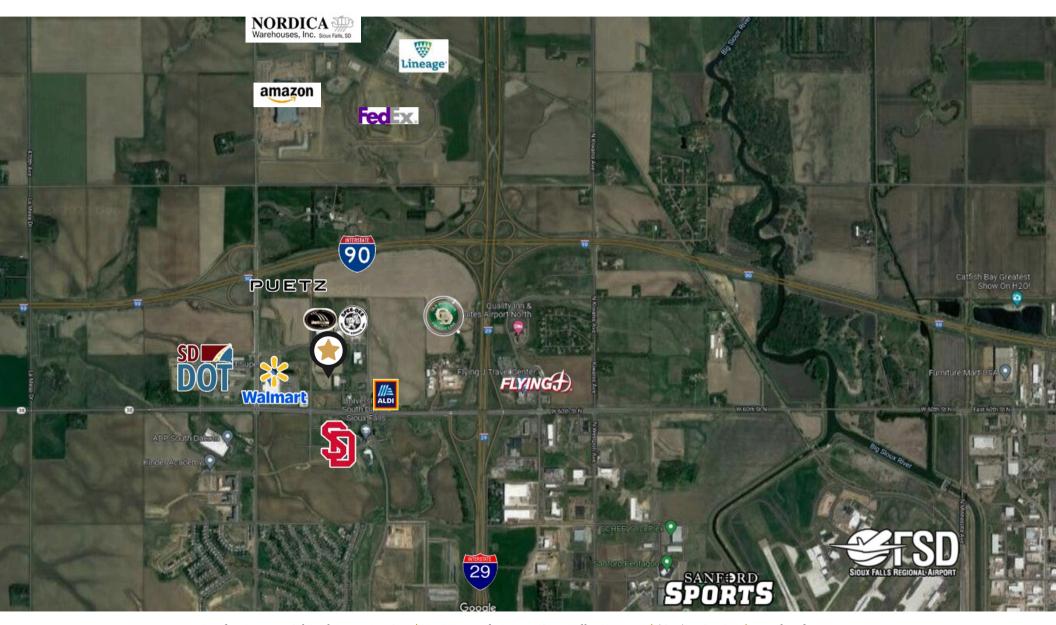

INDUSTRIAL/FLEX SPACE

Under construction industrial/flex building located in Sioux Falls Development Park 7 in northwest Sioux Falls.

Estimated completion in Q3 2025.