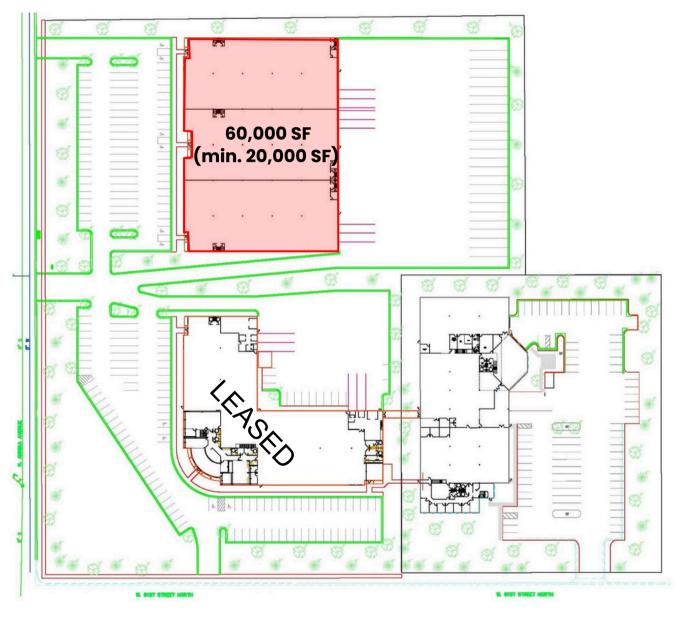

INDUSTRIAL/FLEX SPACE

Under construction industrial/flex building located in Sioux Falls Development Park 7 in northwest Sioux Falls.

Estimated completion in Q3 2025.

#### **DOUGLAS BROCKHOUSE**

dbrock@benderco.com 605-728-5800

| Available           | 60,000 SF                                    |
|---------------------|----------------------------------------------|
| Estimated Occupancy | Q3 2025                                      |
| Divisible To        | 20,000 SF +/-                                |
| Lease Rate          | \$8.00/SF NNN                                |
| Office              | BTS                                          |
| Auto Parking        | 120 Spaces                                   |
| Trailer Parking     | 25 Spaces                                    |
| Clear Height        | 21'                                          |
| Dock Doors          | 6                                            |
| Drive-In Doors      | 3                                            |
| Power               | 480V, 3-Phase                                |
| Column Spacing      | 40' wide x 48' deep<br>(50' x 48' dock bays) |
| Floor Thickness     | 60" Reinforced (Proposed)                    |
| Fire Protection     | ESFR                                         |
| Lighting            | LED                                          |