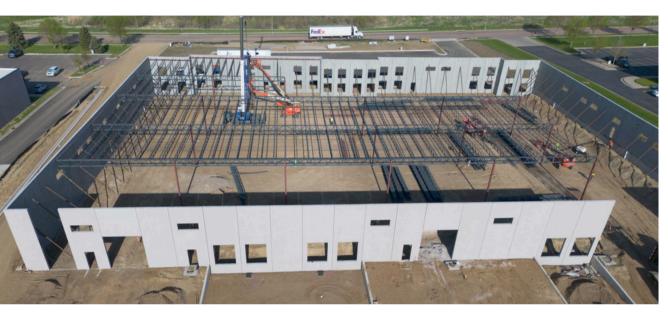

INDUSTRIAL/FLEX SPACE

Under construction industrial/flex building located in Sioux Falls Development Park 7 in northwest Sioux Falls.

Estimated completion in Q3 2025.

#### **DOUGLAS BROCKHOUSE**

dbrock@benderco.com 605-728-5800

| Available           | 60,000 SF                                    |
|---------------------|----------------------------------------------|
| Estimated Occupancy | Q3 2025                                      |
| Divisible To        | 20,000 SF +/-                                |
| Lease Rate          | \$8.00/SF NNN                                |
| Office              | BTS                                          |
| Auto Parking        | 120 Spaces                                   |
| Trailer Parking     | 25 Spaces                                    |
| Clear Height        | 21'                                          |
| Dock Doors          | 6                                            |
| Drive-In Doors      | 3                                            |
| Power               | 480V, 3-Phase                                |
| Column Spacing      | 40' wide x 48' deep<br>(50' x 48' dock bays) |
| Floor Thickness     | 60" Reinforced (Proposed)                    |
| Fire Protection     | ESFR                                         |
| Lighting            | LED                                          |