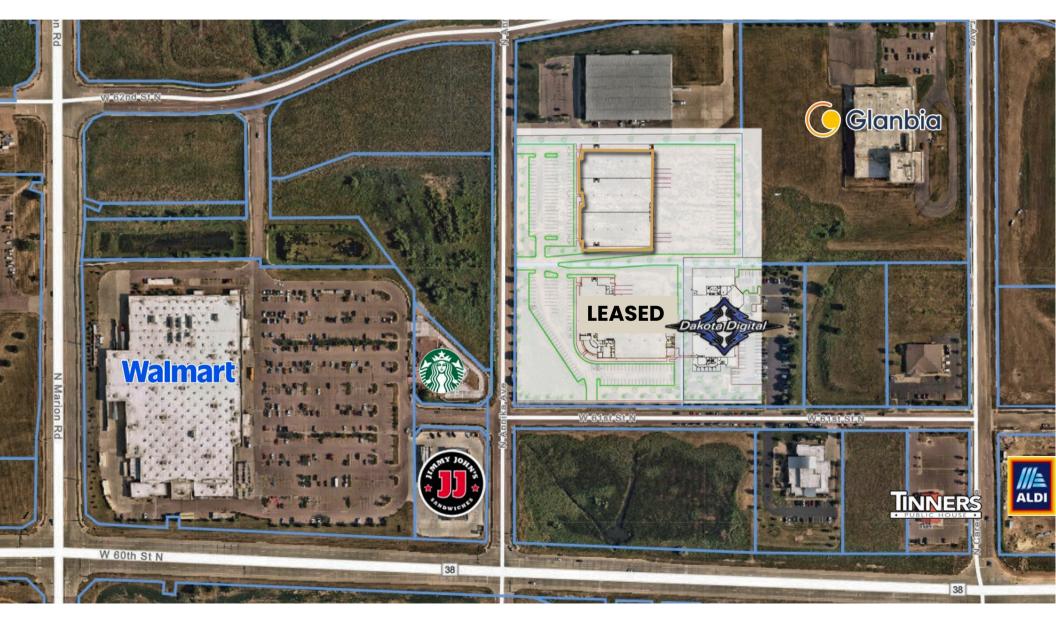

INDUSTRIAL/FLEX SPACE

Under construction industrial/flex building located in Sioux Falls Development Park 7 in northwest Sioux Falls.

Estimated completion in Q3 2025.