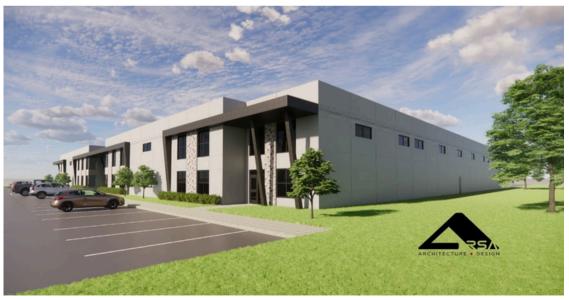

INDUSTRIAL/FLEX SPACE

Under construction industrial/flex building located in Sioux Falls Development Park 7 in northwest Sioux Falls.

Estimated completion in Q3 2025.