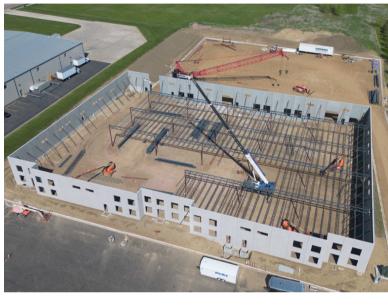

INDUSTRIAL/FLEX SPACE

Under construction industrial/flex building located in Sioux Falls Development Park 7 in northwest Sioux Falls.

Estimated completion in Q3 2025.

#### **DOUGLAS BROCKHOUSE**

dbrock@benderco.com 605-728-5800

| Available           | 60,000 SF                                    |
|---------------------|----------------------------------------------|
| Estimated Occupancy | Q3 2025                                      |
| Divisible To        | 20,000 SF +/-                                |
| Lease Rate          | \$8.00/SF NNN                                |
| Office              | BTS                                          |
| Auto Parking        | 120 Spaces                                   |
| Trailer Parking     | 25 Spaces                                    |
| Clear Height        | 21'                                          |
| Dock Doors          | 6                                            |
| Drive-In Doors      | 3                                            |
| Power               | 480V, 3-Phase                                |
| Column Spacing      | 40' wide x 48' deep<br>(50' x 48' dock bays) |
| Floor Thickness     | 60" Reinforced (Proposed)                    |
| Fire Protection     | ESFR                                         |
| Lighting            | LED                                          |