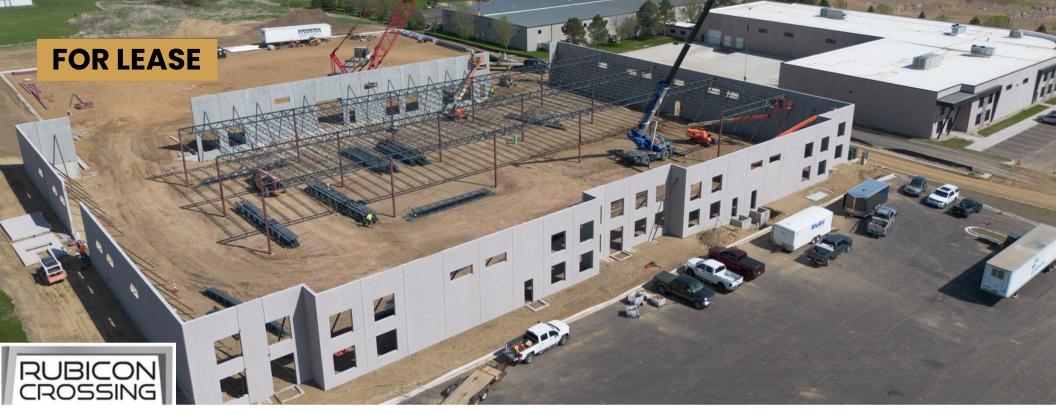

INDUSTRIAL/FLEX SPACE

Under construction industrial/flex building located in Sioux Falls Development Park 7 in northwest Sioux Falls.

Estimated completion in Q3 2025.

#### **DOUGLAS BROCKHOUSE**

dbrock@benderco.com 605-728-5800

| Available           | 60,000 SF                                    |
|---------------------|----------------------------------------------|
| Estimated Occupancy | Q3 2025                                      |
| Divisible To        | 20,000 SF +/-                                |
| Lease Rate          | \$8.00/SF NNN                                |
| Office              | BTS                                          |
| Auto Parking        | 120 Spaces                                   |
| Trailer Parking     | 25 Spaces                                    |
| Clear Height        | 21'                                          |
| Dock Doors          | 6                                            |
| Drive-In Doors      | 3                                            |
| Power               | 480V, 3-Phase                                |
| Column Spacing      | 40' wide x 48' deep<br>(50' x 48' dock bays) |
| Floor Thickness     | 60" Reinforced (Proposed)                    |
| Fire Protection     | ESFR                                         |
| Lighting            | LED                                          |