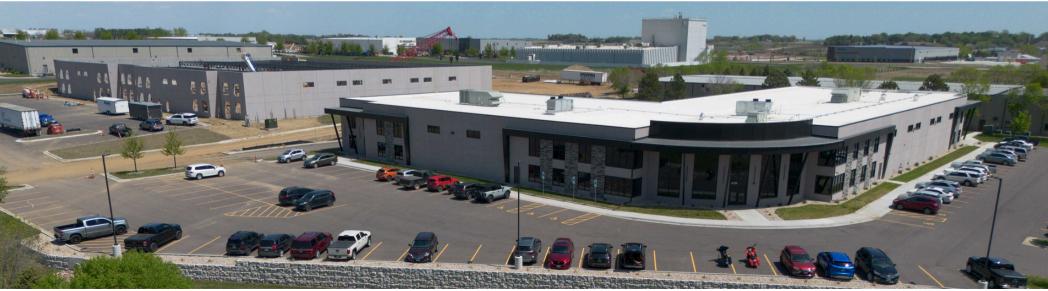

INDUSTRIAL/FLEX SPACE

Under construction industrial/flex building located in Sioux Falls Development Park 7 in northwest Sioux Falls.

Estimated completion in Q3 2025.