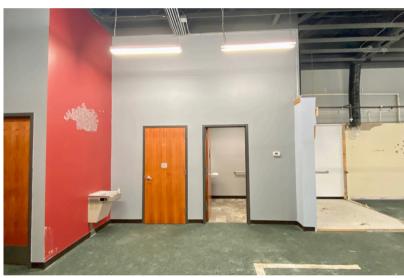

**RETAIL SPACE** 

5033 SOUTH LOUISE AVENUE SIOUX FALLS, SD

2,373 SF

- Retail space located in successful Village on Louise.
- Flexible floorplan with two (2) restrooms and shower room.
- High traffic intersection of 57th Street and Louise Avenue.
- Building and monument signage.
- Ample parking with a combined daily traffic count of 43,300 vehicles.
- Easy access on Louise Avenue, 57th Street, 41st Street and I-29.
- Village on Louise tenants include Panera, Cherry Berry, Olive Destination, barre3, Great Clips, Marco's Pizza, Noodles & Company and Royal Palace.
- Negotiable TI Allowance.