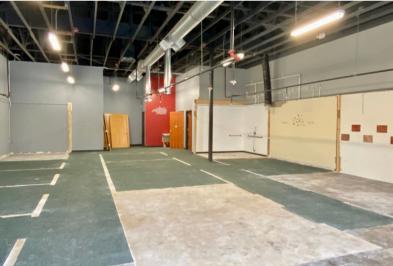

**RETAIL SPACE** 

5033 SOUTH LOUISE AVENUE SIOUX FALLS, SD

2,373 SF

- Retail space located in successful Village on Louise.
- Flexible floorplan with two (2) restrooms and shower room.
- High traffic intersection of 57th Street and Louise Avenue.
- Building and monument signage.
- Ample parking with a combined daily traffic count of 43,300 vehicles.
- Easy access on Louise Avenue, 57th Street, 41st Street and I-29.
- Village on Louise tenants include Panera, Cherry Berry, Olive Destination, barre3, Great Clips, Marco's Pizza, Noodles & Company and Royal Palace.
- Negotiable TI Allowance.