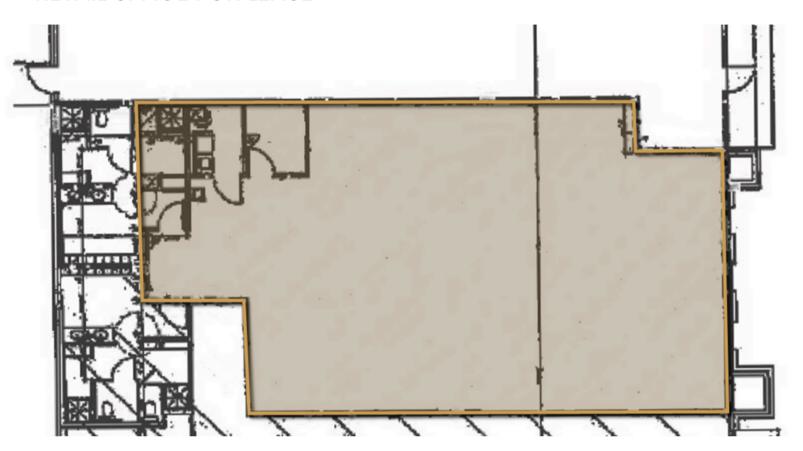

**RETAIL SPACE** 

5033 SOUTH LOUISE AVENUE SIOUX FALLS, SD

2,373 SF

- Retail space located in successful Village on Louise.
- Flexible floorplan with two (2) restrooms and shower room.
- High traffic intersection of 57th Street and Louise Avenue.
- Building and monument signage.
- Ample parking with a combined daily traffic count of 43,300 vehicles.
- Easy access on Louise Avenue, 57th Street, 41st Street and I-29.
- Village on Louise tenants include Panera, Cherry Berry, Olive Destination, barre3, Great Clips, Marco's Pizza, Noodles & Company and Royal Palace.
- Negotiable TI Allowance.