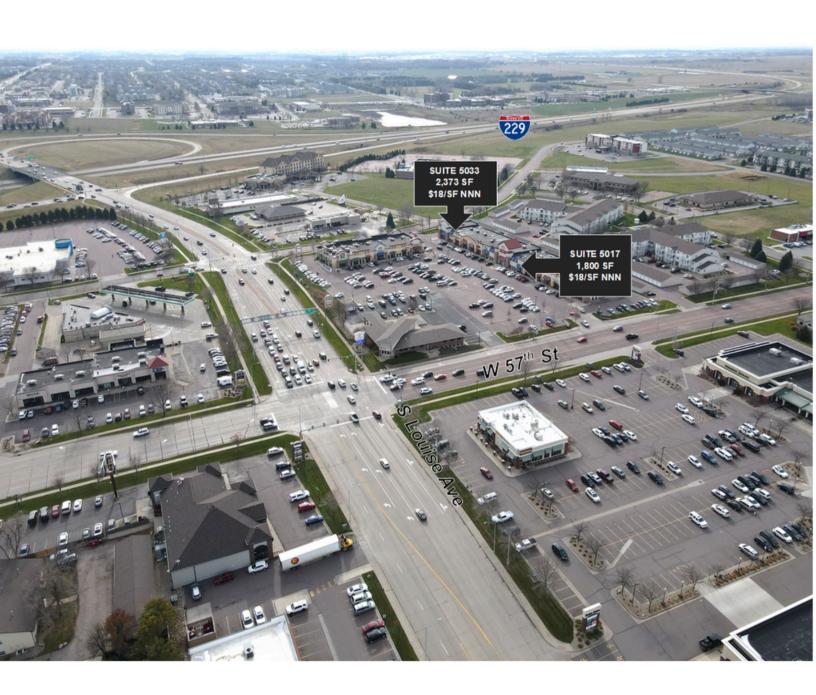

**RETAIL SPACE** 

5033 SOUTH LOUISE AVENUE SIOUX FALLS, SD

2,373 SF

- Retail space located in successful Village on Louise.
- Flexible floorplan with two (2) restrooms and shower room.
- High traffic intersection of 57th Street and Louise Avenue.
- Building and monument signage.
- Ample parking with a combined daily traffic count of 43,300 vehicles.
- Easy access on Louise Avenue, 57th Street, 41st Street and I-29.
- Village on Louise tenants include Panera, Cherry Berry, Olive Destination, barre3, Great Clips, Marco's Pizza, Noodles & Company and Royal Palace.
- Negotiable TI Allowance.