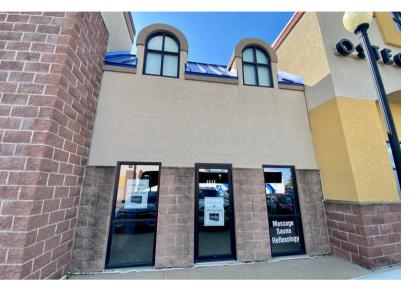

**RETAIL SPACE** 

5033 SOUTH LOUISE AVENUE SIOUX FALLS, SD

2,373 SF

- Retail space located in successful Village on Louise.
- Flexible floorplan with two (2) restrooms and shower room.
- High traffic intersection of 57th Street and Louise Avenue.
- Building and monument signage.
- Ample parking with a combined daily traffic count of 43,300 vehicles.
- Easy access on Louise Avenue, 57th Street, 41st Street and I-29.
- Village on Louise tenants include Panera, Cherry Berry, Olive Destination, barre3, Great Clips, Marco's Pizza, Noodles & Company and Royal Palace.
- Negotiable TI Allowance.