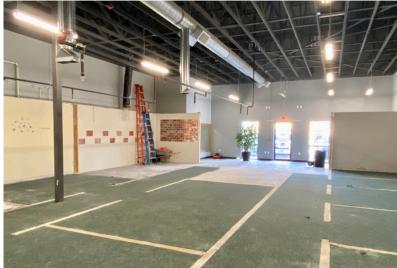

**RETAIL SPACE** 

5033 SOUTH LOUISE AVENUE SIOUX FALLS, SD

2,373 SF

- Retail space located in successful Village on Louise.
- Flexible floorplan with two (2) restrooms and shower room.
- High traffic intersection of 57th Street and Louise Avenue.
- Building and monument signage.
- Ample parking with a combined daily traffic count of 43,300 vehicles.
- Easy access on Louise Avenue, 57th Street, 41st Street and I-29.
- Village on Louise tenants include Panera, Cherry Berry, Olive Destination, barre3, Great Clips, Marco's Pizza, Noodles & Company and Royal Palace.
- Negotiable TI Allowance.