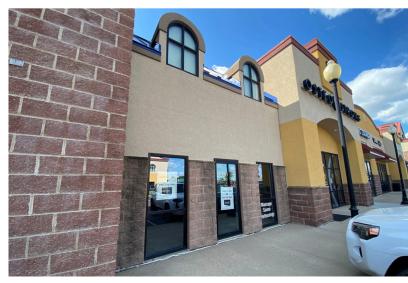

**RETAIL SPACE** 

5033 SOUTH LOUISE AVENUE SIOUX FALLS, SD

2,373 SF

- Retail space located in successful Village on Louise.
- Flexible floorplan with two (2) restrooms and shower room.
- High traffic intersection of 57th Street and Louise Avenue.
- Building and monument signage.
- Ample parking with a combined daily traffic count of 43,300 vehicles.
- Easy access on Louise Avenue, 57th Street, 41st Street and I-29.
- Village on Louise tenants include Panera, Cherry Berry, Olive Destination, barre3, Great Clips, Marco's Pizza, Noodles & Company and Royal Palace.
- Negotiable TI Allowance.