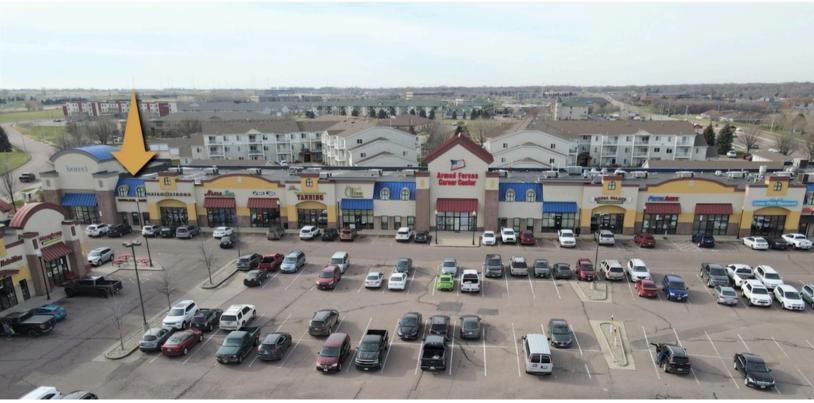

**RETAIL SPACE** 

5033 SOUTH LOUISE AVENUE SIOUX FALLS, SD

2,373 SF

- Retail space located in successful Village on Louise.
- Flexible floorplan with two (2) restrooms and shower room.
- High traffic intersection of 57th Street and Louise Avenue.
- Building and monument signage.
- Ample parking with a combined daily traffic count of 43,300 vehicles.
- Easy access on Louise Avenue, 57th Street, 41st Street and I-29.
- Village on Louise tenants include Panera, Cherry Berry, Olive Destination, barre3, Great Clips, Marco's Pizza, Noodles & Company and Royal Palace.
- Negotiable TI Allowance.