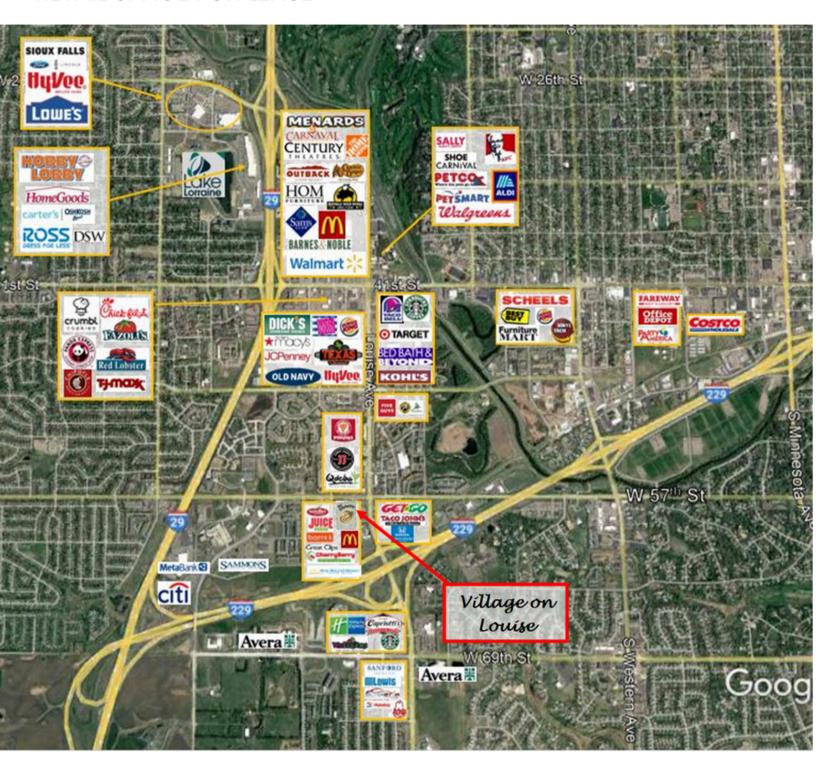

**RETAIL SPACE** 

5033 SOUTH LOUISE AVENUE SIOUX FALLS, SD

2,373 SF

- Retail space located in successful Village on Louise.
- Flexible floorplan with two (2) restrooms and shower room.
- High traffic intersection of 57th Street and Louise Avenue.
- Building and monument signage.
- Ample parking with a combined daily traffic count of 43,300 vehicles.
- Easy access on Louise Avenue, 57th Street, 41st Street and I-29.
- Village on Louise tenants include Panera, Cherry Berry, Olive Destination, barre3, Great Clips, Marco's Pizza, Noodles & Company and Royal Palace.
- Negotiable TI Allowance.