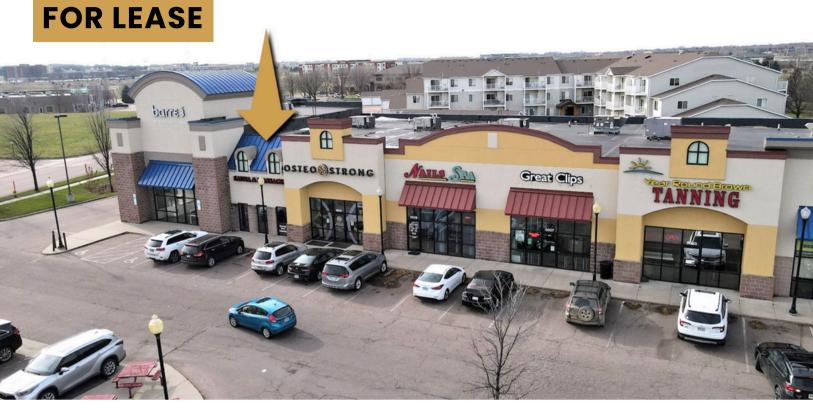

**RETAIL SPACE** 

5033 SOUTH LOUISE AVENUE SIOUX FALLS, SD

2,373 SF

- Retail space located in successful Village on Louise.
- Flexible floorplan with two (2) restrooms and shower room.
- High traffic intersection of 57th Street and Louise Avenue.
- Building and monument signage.
- Ample parking with a combined daily traffic count of 43,300 vehicles.
- Easy access on Louise Avenue, 57th Street, 41st Street and I-29.
- Village on Louise tenants include Panera, Cherry Berry, Olive Destination, barre3, Great Clips, Marco's Pizza, Noodles & Company and Royal Palace.
- Negotiable TI Allowance.